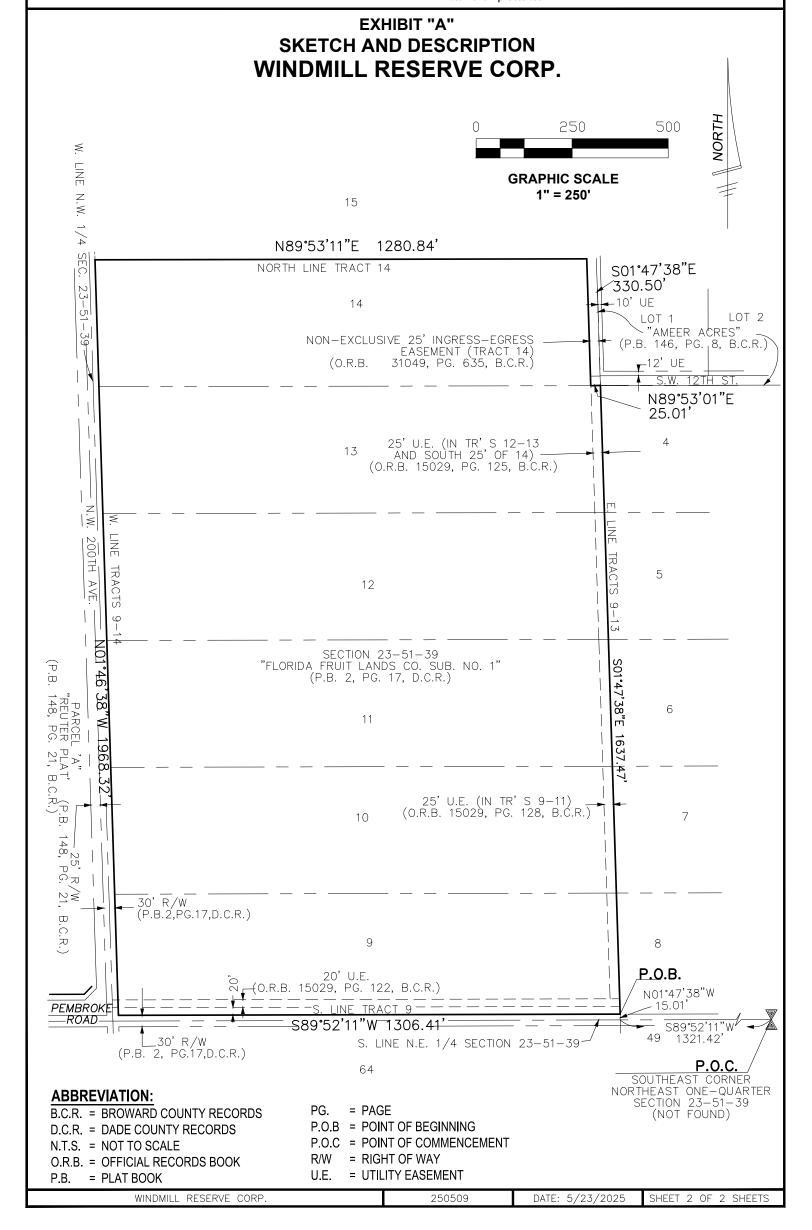

# EXHIBIT "A" SKETCH AND DESCRIPTION WINDMILL RESERVE CORP.

# LAND DESCRIPTION:

TRACTS 9 THROUGH 14, LESS THE EAST 25 FEET OF TRACT 14, IN SECTION 23, TOWNSHIP 51 SOUTH, RANGE 38 EAST OF FLORIDA FRUIT LANDS COMPANY'S SUBDIVISION NO. 1, ACCORDING TO THE PLAT THEREOF AS RECORDED IN PLAT BOOK 2, PAGE 17, OF THE PUBLIC RECORDS OF MIAMI-DADE COUNTY, FLORIDA, SAID LANDS SITUATE, LYING AND BEING IN BROWARD COUNTY, FLORIDA.

### NOTES:

- 1. THIS SKETCH IS PROPERTY OF CARNAHAN-PROCTOR-CROSS, INC., AND SHALL NOT BE USED OR REPRODUCED IN WHOLE OR IN PART WITHOUT WRITTEN AUTHORIZATION. THIS SKETCH IS NOT VALID WITHOUT THE SIGNATURE AND THE ORIGINAL DIGITAL SEAL OF A FLORIDA SURVEYOR AND MAPPER.
- THE LANDS SHOWN HEREON ARE SUBJECT TO ALL EASEMENTS, RESERVATIONS, RIGHTS-OF-WAY, AND RESTRICTIONS OF RECORD.
- 3. LAND DESCRIPTION SHOWN IS PROVIDED BY CLIENT OR CLIENT'S AGENT.
- 4. THIS SKETCH IS PREPARED WITHOUT BENEFIT OF A TITLE SEARCH. FOR INFORMATION CONCERNING RIGHTS-OF-WAYS, EASEMENTS, RESERVATIONS, AND OTHER SIMILAR MATTERS OF PUBLIC RECORD, AN APPROPRIATE TITLE VERIFICATION NEED BE OBTAINED.
- 5. BEARINGS BASED ON EAST LINE OF SECTION 23, TOWNSHIP 51 SOUTH, RANGE 39 EAST, S01°47'38"E, BASED ON GRID NORTH AZIMUTH, AS SHOWN ON CRAVEN THOMPSON AND ASSOCIATES INC. RESURVEY OF THE EAST ONE-HALF (E1/2) OF TOWNSHIP 51 SOUTH, RANGE 39 EAST, AS RECORDED IN MISCELLANEOUS PLAT BOOK 6, PAGE 20, SHEET 3 OF 3 SHEETS, BROWARD COUNTY, FLORIDA.
- 6. THIS IS NOT A SURVEY.