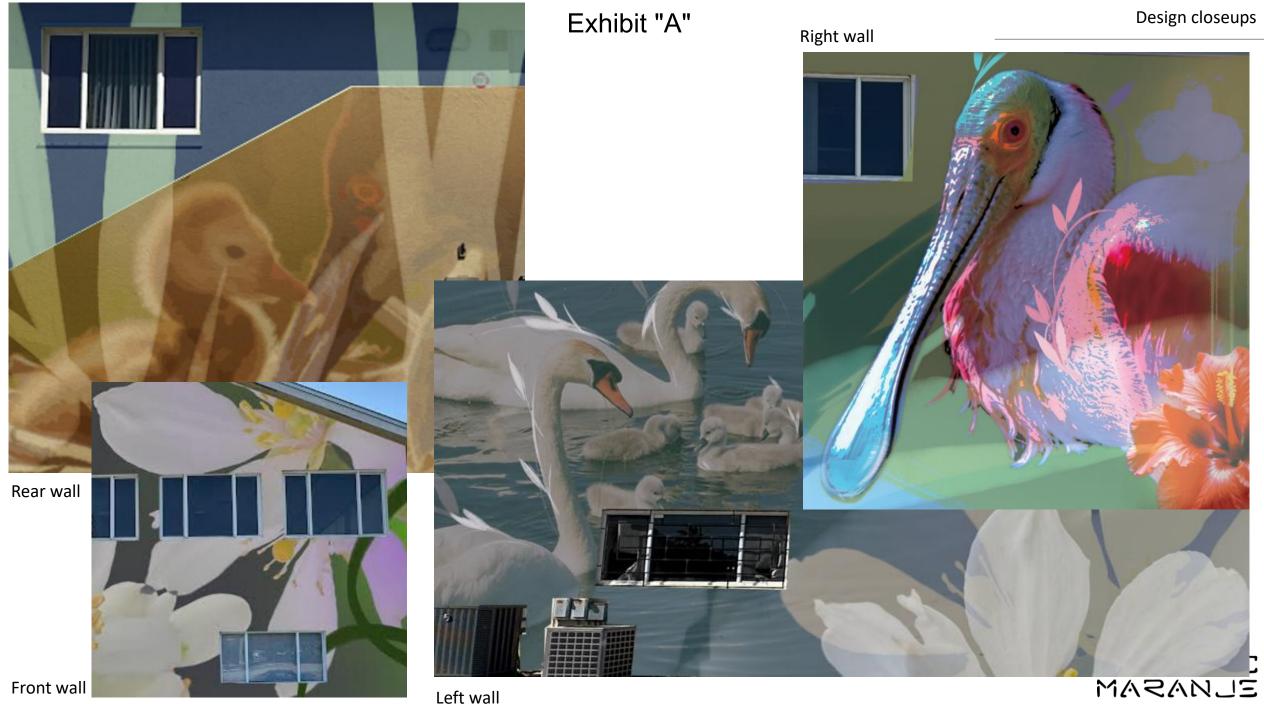

### RIGHT design, on building

Featured element: roseate spoonbill and her nest Secondary element: hibiscus flowers Theme: a mother caring for her young

### LEFT design, on building

Featured element: mute swans & their young Secondary element: orange flowers Theme: family showing each other kindness

### REAR design, on building

Featured element: Sandhill crane and her young Secondary element: organic elements Theme: a mother caring for her young

**Structural note:** design makes use of stairway and mindfully uses two-tone design and avoids design interruptions.

FRONT design, on building

Featured element: orange blossoms

Left wall