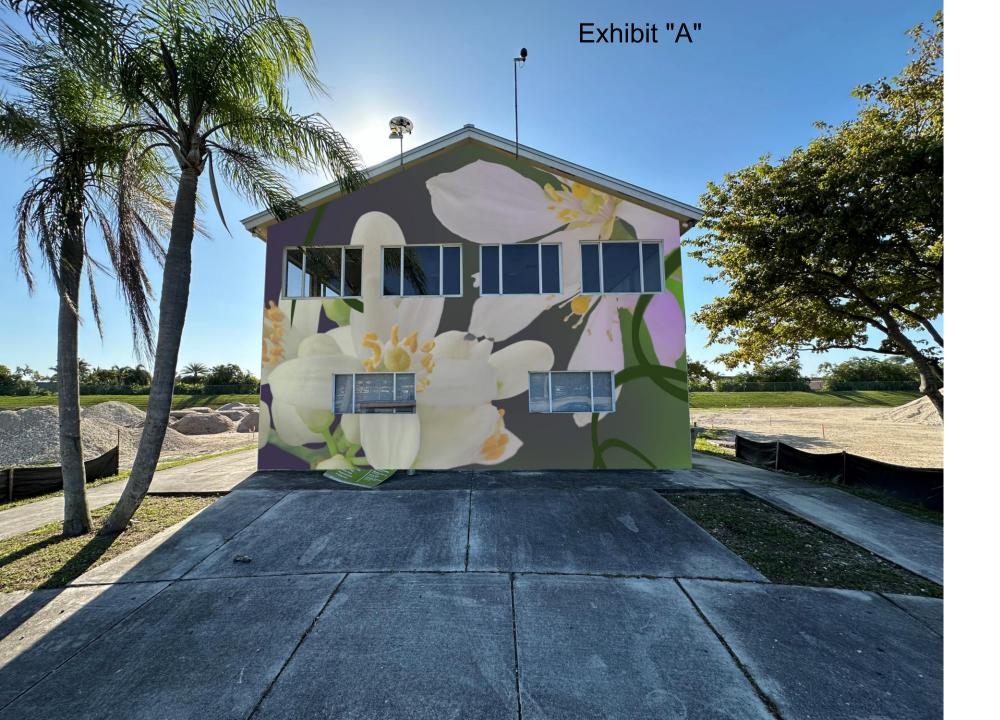

# Spring Valley Dream Park Mural

Design Concept & Budget

Ernesto Maranje & Ktano

March 2025

STRENSE Maranje

# Design concept







### RIGHT design, on building

Featured element: roseate spoonbill and her nest Secondary element: hibiscus flowers Theme: a mother caring for her young





### LEFT design, on building

Featured element: mute swans & their young Secondary element: orange flowers Theme: family showing each other kindness







### REAR design, on building

Featured element: Sandhill crane and her young Secondary element: organic elements Theme: a mother caring for her young

**Structural note:** design makes use of stairway and mindfully uses two-tone design and avoids design interruptions.







FRONT design, on building

Featured element: orange blossoms





Left wall

# Budget





| Budg | et |
|------|----|
|------|----|

| Description                                                                     |    | Cost      |
|---------------------------------------------------------------------------------|----|-----------|
| Paint & supplies                                                                | -  |           |
| Exterior paint                                                                  | \$ | 2,500.00  |
| Spray paint                                                                     | \$ | 5,000.00  |
| Supplies (rollers, brushes, trays, drop cloths, tape, gloves, rags, mixing cups |    |           |
| & lids, buckets, mixing sticks, mixing table, storage bi