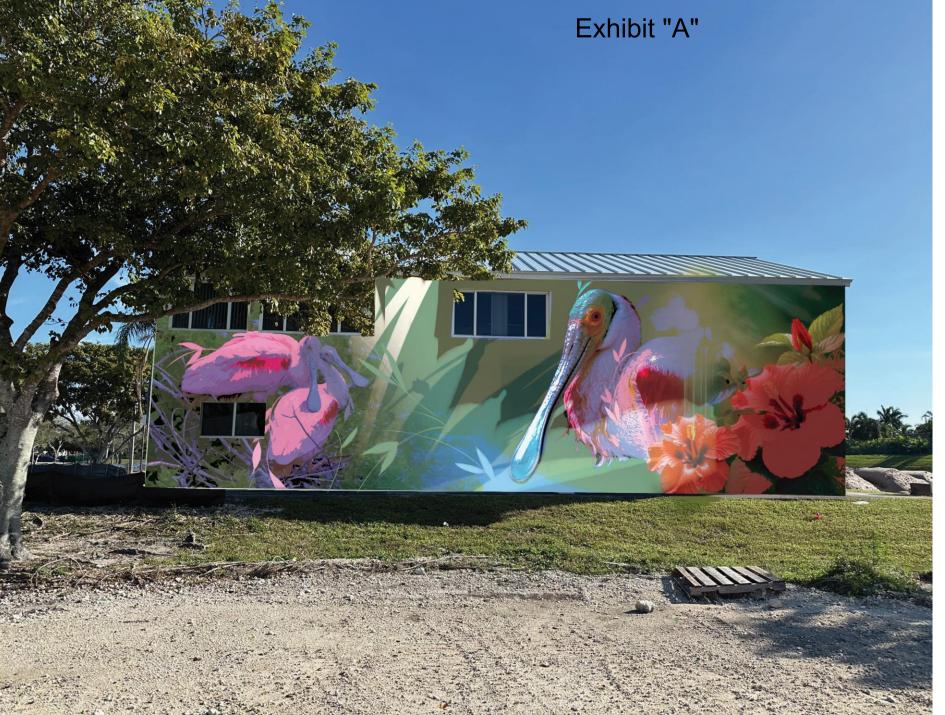

### RIGHT design, on building

Featured element: roseate spoonbill and her nest Secondary element: hibiscus flowers Theme: a mother caring for her young