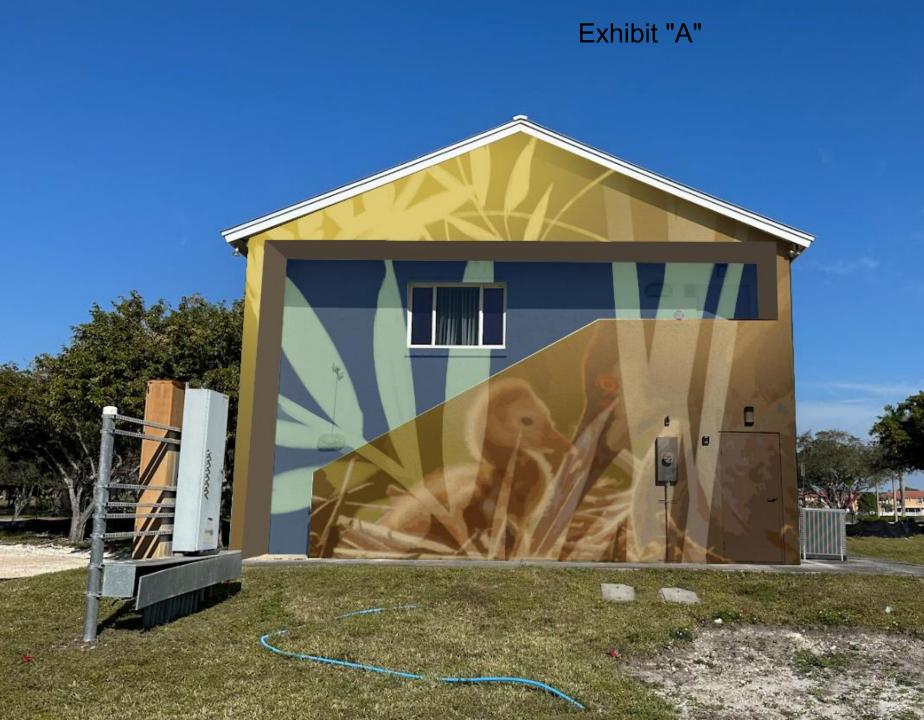

### REAR design, on building

Featured element: Sandhill crane and her young Secondary element: organic elements Theme: a mother caring for her young

**Structural note:** design makes use of stairway and mindfully uses two-tone design and avoids design interruptions.