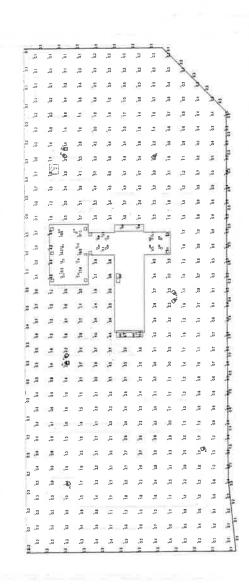

### LANDSCAPING:

In addition to the existing, the following landscape is being proposed for this site:

 Installation of 4 trees, 2 palms, 72 shrubs, and 31 groundcovers. Primary species of trees include: Conocarpus erectus – Green buttonwood, Conocarpus erectus 'sericeus' - Silver buttonwood, and Tabebuia heterophylla - Pink tabebuia trees. Primary species of palms include: Sabal palmetto – Cabbage palmetto. Primary species of shrubs include: Rhaphiolepis indica - Indian hawthorne, Podocarpus marcophyllus – Yew podocarpus, Viburnum suspensum - Sandankwa viburnum. Primary species of groundcovers include: Ilex vomitoria 'Nana' - dwarf yaupon holly and Trachelospermum jasminoides 'Minima' - dwarf confederate jasmine.

Trees that will remain on site include Quercus virginiana – Live oak, tabebuia heterophylla
 pink tabebuia, and Adonidia merrllii - Adonidia palms. The Adonidia merrllii – Adonidia
 palm is the only palm that will be relocated.