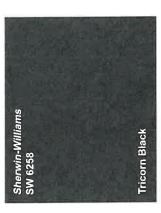

### **BUILDINGS / STRUCTURES:**

The applicant proposes the following modifications:

- The following colors and materials are proposed for the building:
  - Main Body: SW 6141 (Softer Tan)
  - Upper Façade: SW 7020 (Pure White)
  - o Lower Façade: Beldon Brick (Downing Black Velour)
  - o Accent: SW 6258 (Tricorn Black), #F06035 (Ceylon)
  - Columns: Nichiha Vintagewood Siding (Redwood)
  - Dumpster Enclosure: SW 6141 (Softer Tan)
- The existing parapet will be raised to a maximum height of 18' and squared off.
- Installation of two canopy structures on front (south) and rear (north) building façade.
- Existing drive-thru clearance bars to be repainted SW 6258 (Tricorn Black).
- New bicycle parking rack on east side of property to accommodate up to 3 bicycles.
- Existing 660 square feet of outdoor dining area on east side of building to remain and be repayed. A total of 10 sets of ADA accessible tables and chairs are proposed.