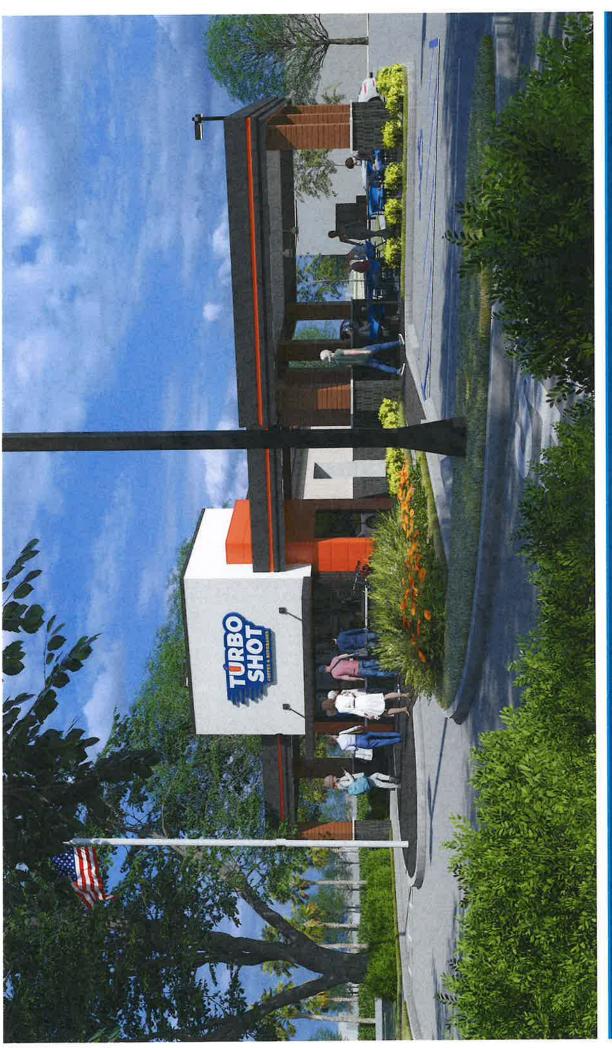

### **Project Description / Background**

Angel Pinero, agent, is requesting approval for exterior architectural and signage modifications to Turbo Shot Coffee Shop (formerly Checkers Restaurant) located at 8759 Pines Boulevard. The existing building was approved through SP 92-34. There will be no changes to the existing building footprint, parking and traffic circulation from the previously approved site plan.

### **BUILDINGS / STRUCTURES:**

The applicant proposes the following modifications:

- The following colors and materials are proposed for the building:
  - Main Body: SW 6141 (Softer Tan)
  - Upper Façade: SW 7020 (Pure White)
  - o Lower Façade: Beldon Brick (Downing Black Velour)
  - o Accent: SW 6258 (Tricorn Black), #F06035 (Ceylon)
  - Columns: Nichiha Vintagewood Siding (Redwood)
  - Dumpster Enclosure: SW 6141 (Softer Tan)
- The existing parapet will be raised to a maximum height of 18' and squared off.
- Installation of two canopy structures on front (south) and rear (north) building façade.
- Existing drive-thru clearance bars to be repainted SW 6258 (Tricorn Black).
- New bicycle parking rack on east side of property to accommodate up to 3 bicycles.
- Existing 660 square feet of outdoor dining area on east side of building to remain and be repayed. A total of 10 sets of ADA accessible tables and chairs are proposed.

### SIGNAGE:

The applicant proposes the following signage:

- One 4' tall, 35 square foot internally illuminated cloud sign mounted on the southern façade to read "Turbo Shot Coffee and Beverages". The sign will have white and yellow letters, orange logo and blue painted cabinet.
- Re- facing of an existing monument sign located at the south east corner of the property with a 12 square foot acrylic face displaying Turbo Shot multi- colored logo as shown in the attached plans.
- Installation of two 20 square foot double pane menu boards with overhead canopy at entrance to each drive- thru lane.