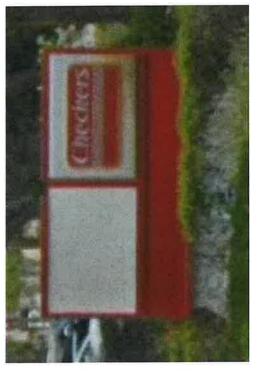

### **Project Description / Background**

Angel Pinero, agent, is requesting approval for exterior architectural and signage modifications to Turbo Shot Coffee Shop (formerly Checkers Restaurant) located at 8759 Pines Boulevard. The existing building was approved through SP 92-34. There will be no changes to the existing building footprint, parking and traffic circulation from the previously approved site plan.