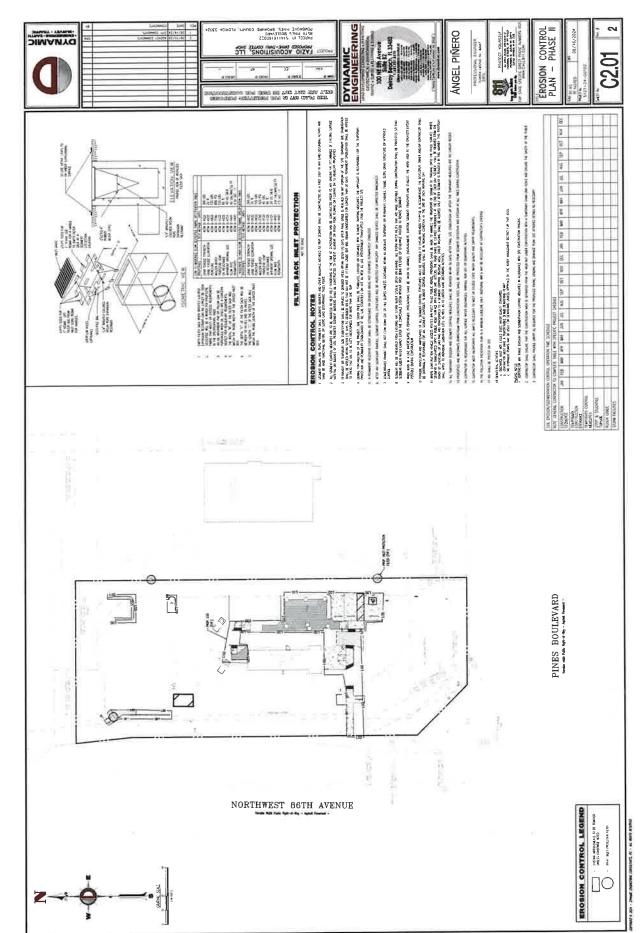

### **OTHER SITE FEATURES:**

ADA improvements including striping, ramps and signage are being proposed to bring site up to current code standards as required by the Engineering Division.

No other site modifications are being proposed at this time.