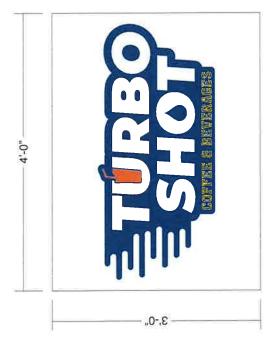

### SIGNAGE:

The applicant proposes the following signage:

- One 4' tall, 35 square foot internally illuminated cloud sign mounted on the southern façade to read "Turbo Shot Coffee and Beverages". The sign will have white and yellow letters, orange logo and blue painted cabinet.
- Re- facing of an existing monument sign located at the south east corner of the property with a 12 square foot acrylic face displaying Turbo Shot multi- colored logo as shown in the attached plans.
- Installation of two 20 square foot double pane menu boards with overhead canopy at entrance to each drive- thru lane.