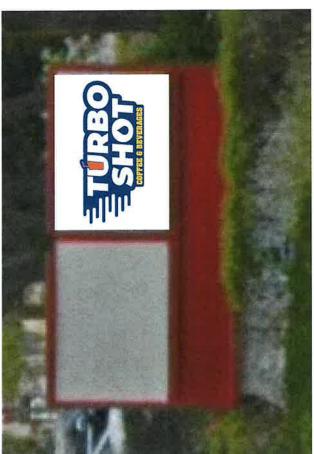

### SIGNAGE:

The applicant proposes the following signage:

- One 4' tall, 35 square foot internally illuminated cloud sign mounted on the southern façade to read "Turbo Shot Coffee and Beverages". The sign will have white and yellow letters, orange logo and blue painted cabinet.
- Re- facing of an existing monument sign located at the south east corner of the property with a 12 square foot acrylic face displaying Turbo Shot multi- colored logo as shown in the attached plans.
- Installation of two 20 square foot double pane menu boards with overhead canopy at entrance to each drive- thru lane.