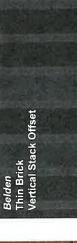

### **BUILDINGS / STRUCTURES:**

The applicant proposes the following modifications:

- The following colors and materials are proposed for the building:
  - Main Body: SW 6141 (Softer Tan)
  - Upper Façade: SW 7020 (Pure White)
  - o Lower Façade: Beldon Brick (Downing Black Velour)
  - o Accent: SW 6258 (Tricorn Black), #F06035 (Ceylon)
  - Columns: Nichiha Vintagewood Siding (Redwood)
  - Dumpster Enclosure: SW 6141 (Softer Tan)
- The existing parapet will be raised to a maximum height of 18' and squared off.
- Installation of two canopy structures on front (south) and rear (north) building façade.
- Existing drive-thru clearance bars to be repainted SW 6258 (Tricorn Black).
- New bicycle parking rack on east side of property to accommodate up to 3 bicycles.
- Existing 660 square feet of outdoor dining area on east side of building to remain and be repayed. A total of 10 sets of ADA accessible tables and chairs are proposed.