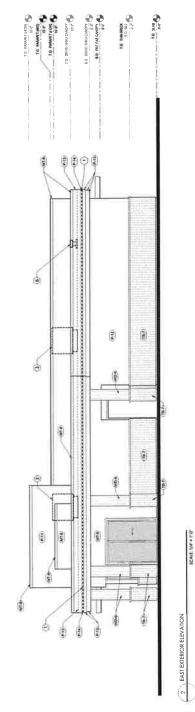

### **BUILDINGS / STRUCTURES:**

The applicant proposes the following modifications:

- The following colors and materials are proposed for the building:
  - Main Body: SW 6141 (Softer Tan)
  - Upper Façade: SW 7020 (Pure White)
  - o Lower Façade: Beldon Brick (Downing Black Velour)
  - o Accent: SW 6258 (Tricorn Black), #F06035 (Ceylon)
  - Columns: Nichiha Vintagewood Siding (Redwood)
  - Dumpster Enclosure: SW 6141 (Softer Tan)
- The existing parapet will be raised to a maximum height of 18' and squared off.
- Installation of two canopy structures on front (south) and rear (north) building façade.
- Existing drive-thru clearance bars to be repainted SW 6258 (Tricorn Black).
- New bicycle parking rack on east side of property to accommodate up to 3 bicycles.
- Existing 660 square feet of outdoor dining area on east side of building to remain and be repayed. A total of 10 sets of ADA accessible tables and chairs are proposed.

### SIGNAGE:

The applicant proposes the following signage:

- One 4' tall, 35 square foot internally illuminated cloud sign mounted on the southern façade to read "Turbo Shot Coffee and Beverages". The sign will have white and yellow letters, orange logo and blue painted cabinet.
- Re- facing of an existing monument sign located at the south east corner of the property with a 12 square foot acrylic face displaying Turbo Shot multi- colored logo as shown in the attached plans.
- Installation of two 20 square foot double pane menu boards with overhead canopy at entrance to each drive- thru lane.