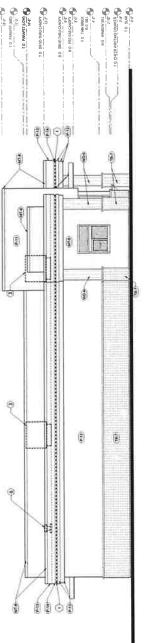

### **BUILDINGS / STRUCTURES:**

The applicant proposes the following modifications:

- The following colors and materials are proposed for the building:
  - Main Body: SW 6141 (Softer Tan)
  - Upper Façade: SW 7020 (Pure White)
  - o Lower Façade: Beldon Brick (Downing Black Velour)
  - o Accent: SW 6258 (Tricorn Black), #F06035 (Ceylon)
  - Columns: Nichiha Vintagewood Siding (Redwood)
  - Dumpster Enclosure: SW 6141 (Softer Tan)
- The existing parapet will be raised to a maximum height of 18' and squared off.
- Installation of two canopy structures on front (south) and rear (north) building façade.
- Existing drive-thru clearance bars to be repainted SW 6258 (Tricorn Black).
- New bicycle parking rack on east side of property to accommodate up to 3 bicycles.
- Existing 660 square feet of outdoor dining area on east side of building to remain and be repayed. A total of 10 sets of ADA accessible tables and chairs are proposed.

### SIGNAGE:

The applicant proposes the following signage:

- One 4' tall, 35 square foot internally illuminated cloud sign mounted on the southern façade to read "Turbo Shot Coffee and Beverages". The sign will have white and yellow letters, orange logo and blue painted cabinet.
- Re- facing of an existing monument sign located at the south east corner of the property with a 12 square foot acrylic face displaying Turbo Shot multi- colored logo as shown in the attached plans.
- Installation of two 20 square foot double pane menu boards with overhead canopy at entrance to each drive- thru lane.