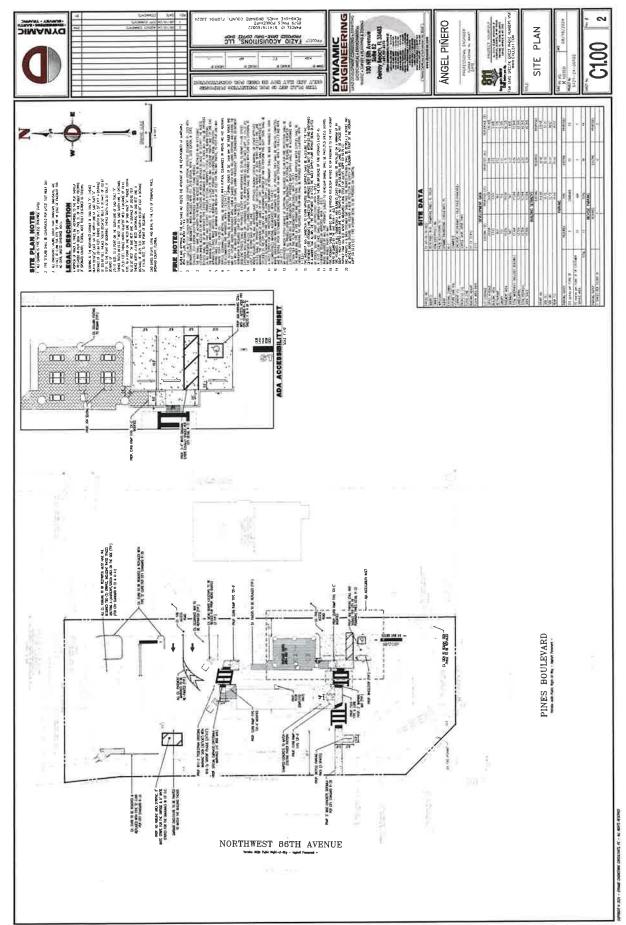

### **Project Description / Background**

Angel Pinero, agent, is requesting approval for exterior architectural and signage modifications to Turbo Shot Coffee Shop (formerly Checkers Restaurant) located at 8759 Pines Boulevard. The existing building was approved through SP 92-34. There will be no changes to the existing building footprint, parking and traffic circulation from the previously approved site plan.

### **BUILDINGS / STRUCTURES:**

The applicant proposes the following modifications:

- The following colors and materials are proposed for the building:
  - Main Body: SW 6141 (Softer Tan)
  - Upper Façade: SW 7020 (Pure White)
  - o Lower Façade: Beldon Brick (Downing Black Velour)
  - o Accent: SW 6258 (Tricorn Black), #F06035 (Ceylon)
  - Columns: Nichiha Vintagewood Siding (Redwood)
  - Dumpster Enclosure: SW 6141 (Softer Tan)
- The existing parapet will be raised to a maximum height of 18' and squared off.
- Installation of two canopy structures on front (south) and rear (north) building façade.
- Existing drive-thru clearance bars to be repainted SW 6258 (Tricorn Black).
- New bicycle parking rack on east side of property to accommodate up to 3 bicycles.
- Existing 660 square feet of outdoor dining area on east side of building to remain and be repayed. A total of 10 sets of ADA accessible tables and chairs are proposed.

### **OTHER SITE FEATURES:**

ADA improvements including striping, ramps and signage are being proposed to bring site up to current code standards as required by the Engineering Division.

No other site modifications are being proposed at this time.