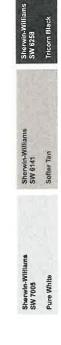

### **BUILDINGS / STRUCTURES:**

The applicant proposes the following modifications:

- The following colors and materials are proposed for the building:
  - Main Body: SW 6141 (Softer Tan)
  - Upper Façade: SW 7020 (Pure White)
  - o Lower Façade: Beldon Brick (Downing Black Velour)
  - o Accent: SW 6258 (Tricorn Black), #F06035 (Ceylon)
  - Columns: Nichiha Vintagewood Siding (Redwood)
  - Dumpster Enclosure: SW 6141 (Softer Tan)
- The existing parapet will be raised to a maximum height of 18' and squared off.
- Installation of two canopy structures on front (south) and rear (north) building façade.
- Existing drive-thru clearance bars to be repainted SW 6258 (Tricorn Black).
- New bicycle parking rack on east side of property to accommodate up to 3 bicycles.
- Existing 660 square feet of outdoor dining area on east side of building to remain and be repayed. A total of 10 sets of ADA accessible tables and chairs are proposed.