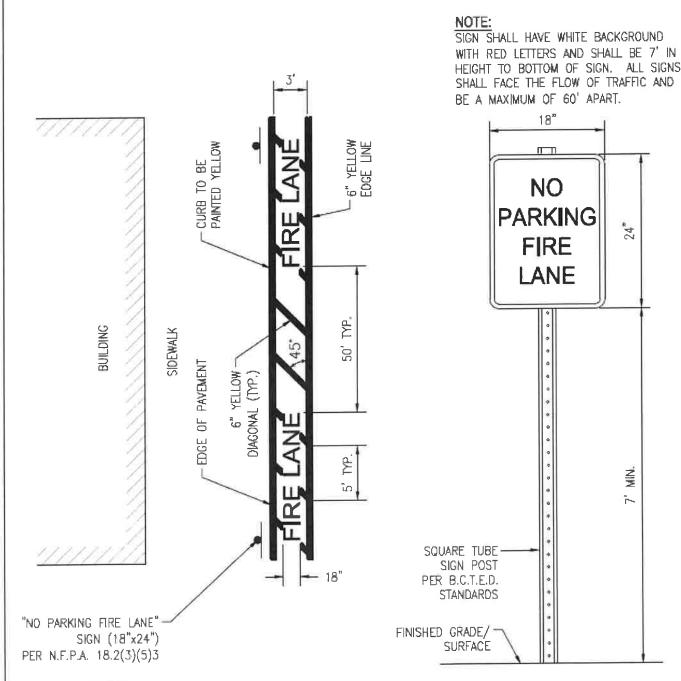

### General Comments

16. All signposts must be replaced with square post signposts. refer to BCTED 'stop and street sign identification assembly detail'.

- 17. All signage on property needs to be updated per Broward County Traffic Engineering division standards. Add call outs to all signs being updated and add details to set.
- 18. All pavement Marking on property needs to be updated to meet Broward County Traffic Engineering division & City of Pembroke Pines standards. Provide separate pavement marking plan sheet and add details to set.
- 19. All parking spaces must have the required two (2) stripes, including those spaces abutting a landscape/green area on the side (TYP.) (per city standard R-32 & R-41).
- 20. Confirm with zoning if the existing dumpster enclosure needs to be replaced and/or refurbished. The existing dumpster enclosure is in poor condition.
- 21. The city recommends checking the condition of the existing concrete. If the concrete is found to be in poor condition, it should be repaired and resurfaced in the drive-thru area.