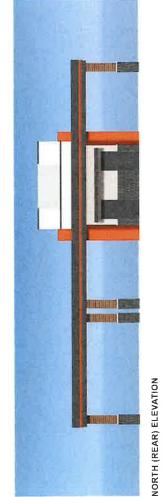

### **BUILDINGS / STRUCTURES:**

The applicant proposes the following modifications:

- The following colors and materials are proposed for the building:
  - Main Body: SW 6141 (Softer Tan)
  - Upper Façade: SW 7020 (Pure White)
  - o Lower Façade: Beldon Brick (Downing Black Velour)
  - o Accent: SW 6258 (Tricorn Black), #F06035 (Ceylon)
  - Columns: Nichiha Vintagewood Siding (Redwood)
  - Dumpster Enclosure: SW 6141 (Softer Tan)
- The existing parapet will be raised to a maximum height of 18' and squared off.
- Installation of two canopy structures on front (south) and rear (north) building façade.
- Existing drive-thru clearance bars to be repainted SW 6258 (Tricorn Black).
- New bicycle parking rack on east side of property to accommodate up to 3 bicycles.
- Existing 660 square feet of outdoor dining area on east side of building to remain and be repayed. A total of 10 sets of ADA accessible tables and chairs are proposed.

### SIGNAGE:

The applicant proposes the following signage:

- One 4' tall, 35 square foot internally illuminated cloud sign mounted on the southern façade to read "Turbo Shot Coffee and Beverages". The sign will have white and yellow letters, orange logo and blue painted cabinet.
- Re- facing of an existing monument sign located at the south east corner of the property with a 12 square foot acrylic face displaying Turbo Shot multi- colored logo as shown in the attached plans.
- Installation of two 20 square foot double pane menu boards with overhead canopy at entrance to each drive- thru lane.