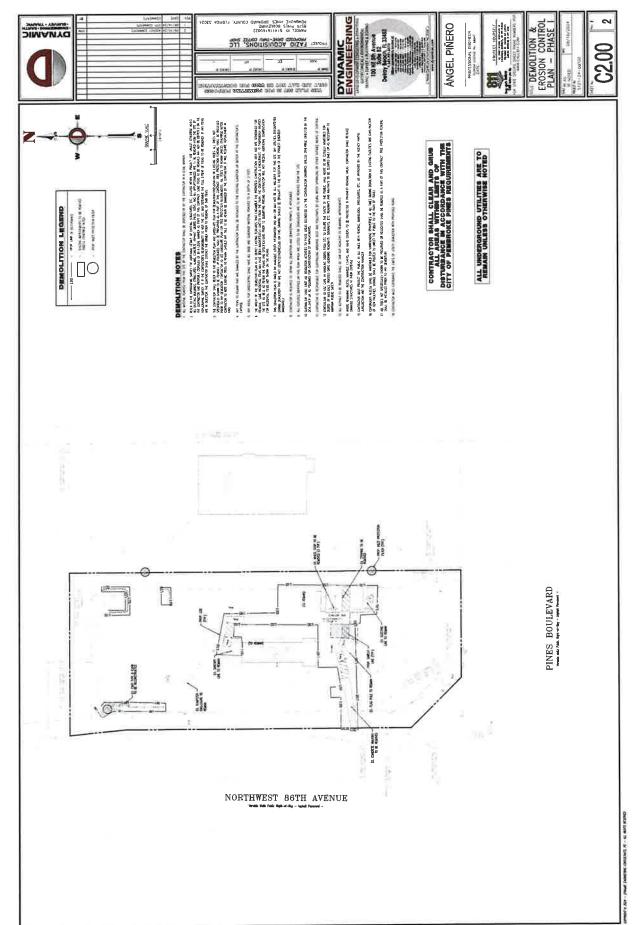

### **Project Description / Background**

Angel Pinero, agent, is requesting approval for exterior architectural and signage modifications to Turbo Shot Coffee Shop (formerly Checkers Restaurant) located at 8759 Pines Boulevard. The existing building was approved through SP 92-34. There will be no changes to the existing building footprint, parking and traffic circulation from the previously approved site plan.

### **OTHER SITE FEATURES:**

ADA improvements including striping, ramps and signage are being proposed to bring site up to current code standards as required by the Engineering Division.

No other site modifications are being proposed at this time.