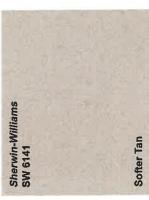

### **BUILDINGS / STRUCTURES:**

The applicant proposes the following modifications:

- The following colors and materials are proposed for the building:
  - Main Body: SW 6141 (Softer Tan)
  - Upper Façade: SW 7020 (Pure White)
  - o Lower Façade: Beldon Brick (Downing Black Velour)
  - o Accent: SW 6258 (Tricorn Black), #F06035 (Ceylon)
  - Columns: Nichiha Vintagewood Siding (Redwood)
  - Dumpster Enclosure: SW 6141 (Softer Tan)
- The existing parapet will be raised to a maximum height of 18' and squared off.
- Installation of two canopy structures on front (south) and rear (north) building façade.
- Existing drive-thru clearance bars to be repainted SW 6258 (Tricorn Black).
- New bicycle parking rack on east side of property to accommodate up to 3 bicycles.
- Existing 660 square feet of outdoor dining area on east side of building to remain and be repayed. A total of 10 sets of ADA accessible tables and chairs are proposed.