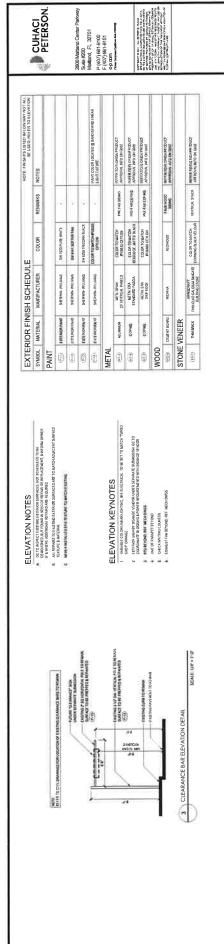

### **BUILDINGS / STRUCTURES:**

The applicant proposes the following modifications:

- The following colors and materials are proposed for the building:
  - Main Body: SW 6141 (Softer Tan)
  - Upper Façade: SW 7020 (Pure White)
  - o Lower Façade: Beldon Brick (Downing Black Velour)
  - o Accent: SW 6258 (Tricorn Black), #F06035 (Ceylon)
  - Columns: Nichiha Vintagewood Siding (Redwood)
  - Dumpster Enclosure: SW 6141 (Softer Tan)
- The existing parapet will be raised to a maximum height of 18' and squared off.
- Installation of two canopy structures on front (south) and rear (north) building façade.
- Existing drive-thru clearance bars to be repainted SW 6258 (Tricorn Black).
- New bicycle parking rack on east side of property to accommodate up to 3 bicycles.
- Existing 660 square feet of outdoor dining area on east side of building to remain and be repayed. A total of 10 sets of ADA accessible tables and chairs are proposed.

### SIGNAGE:

The applicant proposes the following signage:

- One 4' tall, 35 square foot internally illuminated cloud sign mounted on the southern façade to read "Turbo Shot Coffee and Beverages". The sign will have white and yellow letters, orange logo and blue painted cabinet.
- Re- facing of an existing monument sign located at the south east corner of the property with a 12 square foot acrylic face displaying Turbo Shot multi- colored logo as shown in the attached plans.
- Installation of two 20 square foot double pane menu boards with overhead canopy at entrance to each drive- thru lane.