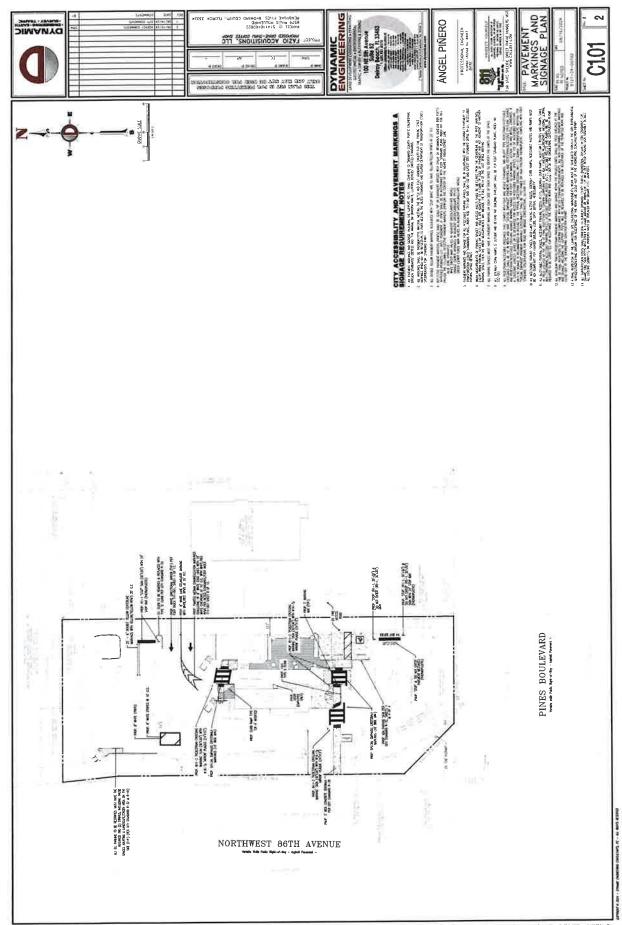

### SIGNAGE:

The applicant proposes the following signage:

- One 4' tall, 35 square foot internally illuminated cloud sign mounted on the southern façade to read "Turbo Shot Coffee and Beverages". The sign will have white and yellow letters, orange logo and blue painted cabinet.
- Re- facing of an existing monument sign located at the south east corner of the property with a 12 square foot acrylic face displaying Turbo Shot multi- colored logo as shown in the attached plans.
- Installation of two 20 square foot double pane menu boards with overhead canopy at entrance to each drive- thru lane.