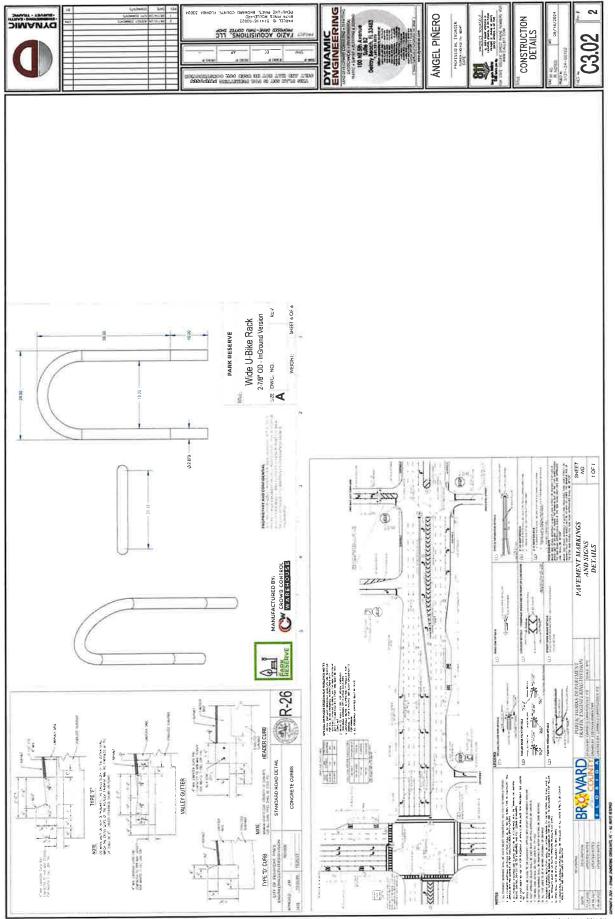

### **BUILDINGS / STRUCTURES:**

The applicant proposes the following modifications:

- The following colors and materials are proposed for the building:
  - Main Body: SW 6141 (Softer Tan)
  - Upper Façade: SW 7020 (Pure White)
  - o Lower Façade: Beldon Brick (Downing Black Velour)
  - o Accent: SW 6258 (Tricorn Black), #F06035 (Ceylon)
  - Columns: Nichiha Vintagewood Siding (Redwood)
  - Dumpster Enclosure: SW 6141 (Softer Tan)
- The existing parapet will be raised to a maximum height of 18' and squared off.
- Installation of two canopy structures on front (south) and rear (north) building façade.
- Existing drive-thru clearance bars to be repainted SW 6258 (Tricorn Black).
- New bicycle parking rack on east side of property to accommodate up to 3 bicycles.
- Existing 660 square feet of outdoor dining area on east side of building to remain and be repayed. A total of 10 sets of ADA accessible tables and chairs are proposed.