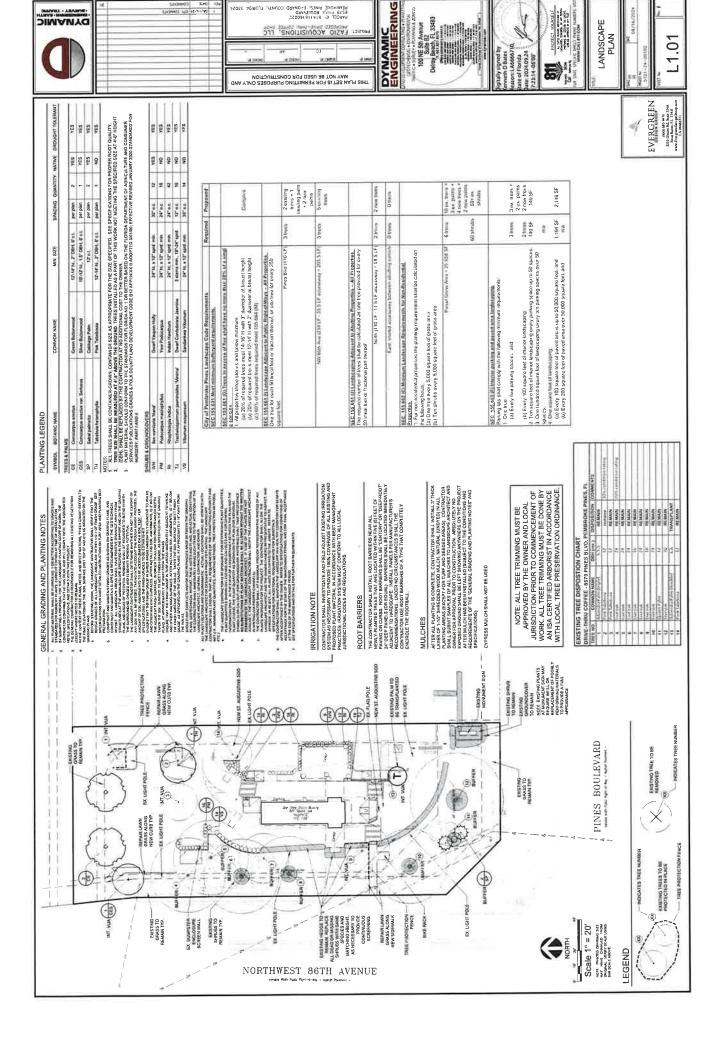

### LANDSCAPING:

In addition to the existing, the following landscape is being proposed for this site:

 Installation of 4 trees, 2 palms, 72 shrubs, and 31 groundcovers. Primary species of trees include: Conocarpus erectus – Green buttonwood, Conocarpus erectus 'sericeus' - Silver buttonwood, and Tabebuia heterophylla - Pink tabebuia trees. Primary species of palms include: Sabal palmetto – Cabbage palmetto. Primary species of shrubs include: Rhaphiolepis indica - Indian hawthorne, Podocarpus marcophyllus – Yew podocarpus, Viburnum suspensum - Sandankwa viburnum. Primary species of groundcovers include: Ilex vomitoria 'Nana' - dwarf yaupon holly and Trachelospermum jasminoides 'Minima' - dwarf confederate jasmine.

Trees that will remain on site include Quercus virginiana – Live oak, tabebuia heterophylla
 pink tabebuia, and Adonidia merrllii - Adonidia palms. The Adonidia merrllii – Adonidia
 palm is the only palm that will be relocated.