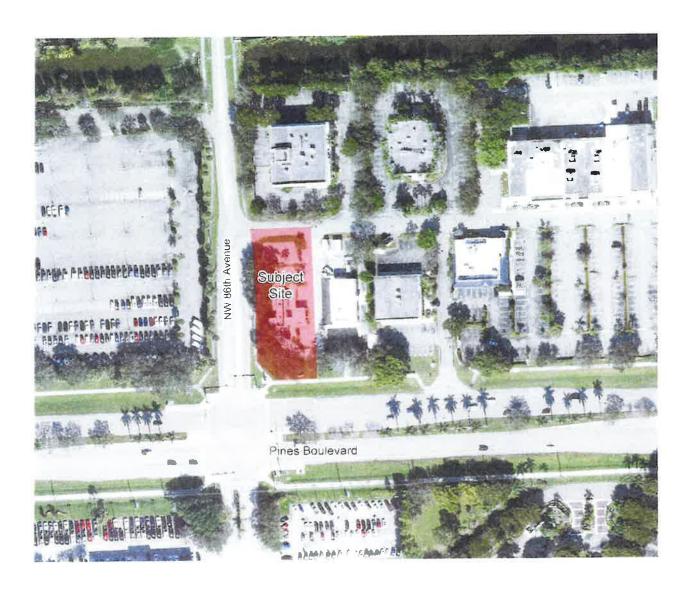

### **SECTION 1-PROJECT INFORMATION:**

| Project Name: Proposed Coffee Shop                  |                                           |
|-----------------------------------------------------|-------------------------------------------|
| Project Address: 8579 Pines Blvd, Pembro            | ke Pines, FL 33024                        |
| Location / Shopping Center: NEC of interse          | ection between Pines Blvd and NW 86th Ave |
| Acreage of Property: 0.681                          |                                           |
| Flexibility Zone: 105                               | Folio Number(s): 51-41-16-16-0022         |
| Plat Name: Pines 86Traffic Analysis Zone (TAZ): 830 |                                           |
| Legal Description: See legal description at         | tached                                    |
|                                                     |                                           |
|                                                     | · · · · · · · · · · · · · · · · · · ·     |
| Has this project been previously submitted          | ?                                         |
| Describe previous applications on property          | (Approved Variances, Deed Restrictions,   |