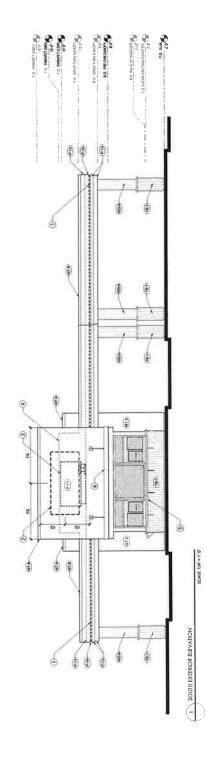

### **BUILDINGS / STRUCTURES:**

The applicant proposes the following modifications:

- The following colors and materials are proposed for the building:
  - Main Body: SW 6141 (Softer Tan)
  - Upper Façade: SW 7020 (Pure White)
  - o Lower Façade: Beldon Brick (Downing Black Velour)
  - o Accent: SW 6258 (Tricorn Black), #F06035 (Ceylon)
  - Columns: Nichiha Vintagewood Siding (Redwood)
  - Dumpster Enclosure: SW 6141 (Softer Tan)
- The existing parapet will be raised to a maximum height of 18' and squared off.
- Installation of two canopy structures on front (south) and rear (north) building façade.
- Existing drive-thru clearance bars to be repainted SW 6258 (Tricorn Black).
- New bicycle parking rack on east side of property to accommodate up to 3 bicycles.
- Existing 660 square feet of outdoor dining area on east side of building to remain and be repayed. A total of 10 sets of ADA accessible tables and chairs are proposed.

### SIGNAGE:

The applicant proposes the following signage:

- One 4' tall, 35 square foot internally illuminated cloud sign mounted on the southern façade to read "Turbo Shot Coffee and Beverages". The sign will have white and yellow letters, orange logo and blue painted cabinet.
- Re- facing of an existing monument sign located at the south east corner of the property with a 12 square foot acrylic face displaying Turbo Shot multi- colored logo as shown in the attached plans.
- Installation of two 20 square foot double pane menu boards with overhead canopy at entrance to each drive- thru lane.