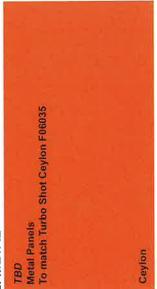

### **BUILDINGS / STRUCTURES:**

The applicant proposes the following modifications:

- The following colors and materials are proposed for the building:
  - Main Body: SW 6141 (Softer Tan)
  - Upper Façade: SW 7020 (Pure White)
  - o Lower Façade: Beldon Brick (Downing Black Velour)
  - o Accent: SW 6258 (Tricorn Black), #F06035 (Ceylon)
  - Columns: Nichiha Vintagewood Siding (Redwood)
  - Dumpster Enclosure: SW 6141 (Softer Tan)
- The existing parapet will be raised to a maximum height of 18' and squared off.
- Installation of two canopy structures on front (south) and rear (north) building façade.
- Existing drive-thru clearance bars to be repainted SW 6258 (Tricorn Black).
- New bicycle parking rack on east side of property to accommodate up to 3 bicycles.
- Existing 660 square feet of outdoor dining area on east side of building to remain and be repayed. A total of 10 sets of ADA accessible tables and chairs are proposed.