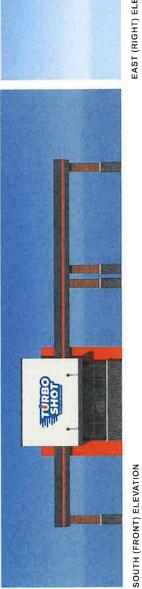

### **BUILDINGS / STRUCTURES:**

The applicant proposes the following modifications:

- The following colors and materials are proposed for the building:
  - Main Body: SW 6141 (Softer Tan)
  - Upper Façade: SW 7020 (Pure White)
  - o Lower Façade: Beldon Brick (Downing Black Velour)
  - o Accent: SW 6258 (Tricorn Black), #F06035 (Ceylon)
  - Columns: Nichiha Vintagewood Siding (Redwood)
  - Dumpster Enclosure: SW 6141 (Softer Tan)
- The existing parapet will be raised to a maximum height of 18' and squared off.
- Installation of two canopy structures on front (south) and rear (north) building façade.
- Existing drive-thru clearance bars to be repainted SW 6258 (Tricorn Black).
- New bicycle parking rack on east side of property to accommodate up to 3 bicycles.
- Existing 660 square feet of outdoor dining area on east side of building to remain and be repayed. A total of 10 sets of ADA accessible tables and chairs are proposed.

### SIGNAGE:

The applicant proposes the following signage:

- One 4' tall, 35 square foot internally illuminated cloud sign mounted on the southern façade to read "Turbo Shot Coffee and Beverages". The sign will have white and yellow letters, orange logo and blue painted cabinet.
- Re- facing of an existing monument sign located at the south east corner of the property with a 12 square foot acrylic face displaying Turbo Shot multi- colored logo as shown in the attached plans.
- Installation of two 20 square foot double pane menu boards with overhead canopy at entrance to each drive- thru lane.