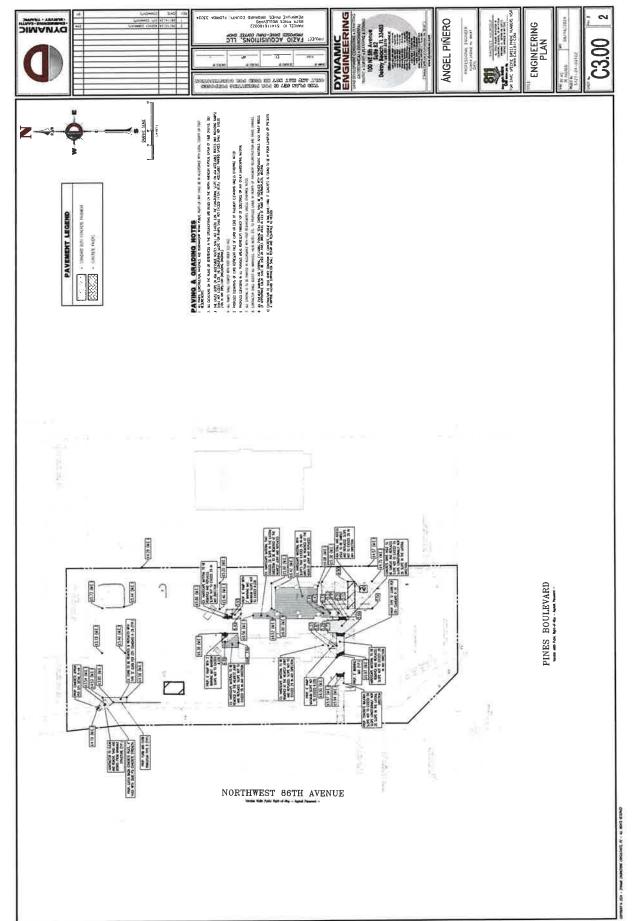

### **BUILDINGS / STRUCTURES:**

The applicant proposes the following modifications:

- The following colors and materials are proposed for the building:
  - Main Body: SW 6141 (Softer Tan)
  - Upper Façade: SW 7020 (Pure White)
  - o Lower Façade: Beldon Brick (Downing Black Velour)
  - o Accent: SW 6258 (Tricorn Black), #F06035 (Ceylon)
  - Columns: Nichiha Vintagewood Siding (Redwood)
  - Dumpster Enclosure: SW 6141 (Softer Tan)
- The existing parapet will be raised to a maximum height of 18' and squared off.
- Installation of two canopy structures on front (south) and rear (north) building façade.
- Existing drive-thru clearance bars to be repainted SW 6258 (Tricorn Black).
- New bicycle parking rack on east side of property to accommodate up to 3 bicycles.
- Existing 660 square feet of outdoor dining area on east side of building to remain and be repayed. A total of 10 sets of ADA accessible tables and chairs are proposed.

### **OTHER SITE FEATURES:**

ADA improvements including striping, ramps and signage are being proposed to bring site up to current code standards as required by the Engineering Division.

No other site modifications are being proposed at this time.