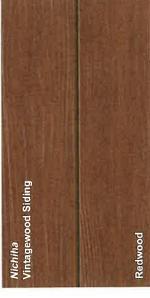

### **BUILDINGS / STRUCTURES:**

The applicant proposes the following modifications:

- The following colors and materials are proposed for the building:
  - Main Body: SW 6141 (Softer Tan)
  - Upper Façade: SW 7020 (Pure White)
  - o Lower Façade: Beldon Brick (Downing Black Velour)
  - o Accent: SW 6258 (Tricorn Black), #F06035 (Ceylon)
  - Columns: Nichiha Vintagewood Siding (Redwood)
  - Dumpster Enclosure: SW 6141 (Softer Tan)
- The existing parapet will be raised to a maximum height of 18' and squared off.
- Installation of two canopy structures on front (south) and rear (north) building façade.
- Existing drive-thru clearance bars to be repainted SW 6258 (Tricorn Black).
- New bicycle parking rack on east side of property to accommodate up to 3 bicycles.
- Existing 660 square feet of outdoor dining area on east side of building to remain and be repayed. A total of 10 sets of ADA accessible tables and chairs are proposed.