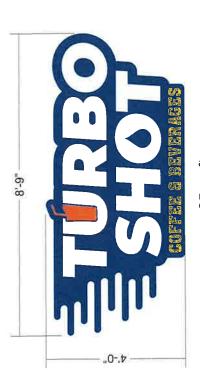

### SIGNAGE:

The applicant proposes the following signage:

- One 4' tall, 35 square foot internally illuminated cloud sign mounted on the southern façade to read "Turbo Shot Coffee and Beverages". The sign will have white and yellow letters, orange logo and blue painted cabinet.
- Re- facing of an existing monument sign located at the south east corner of the property with a 12 square foot acrylic face displaying Turbo Shot multi- colored logo as shown in the attached plans.
- Installation of two 20 square foot double pane menu boards with overhead canopy at entrance to each drive- thru lane.