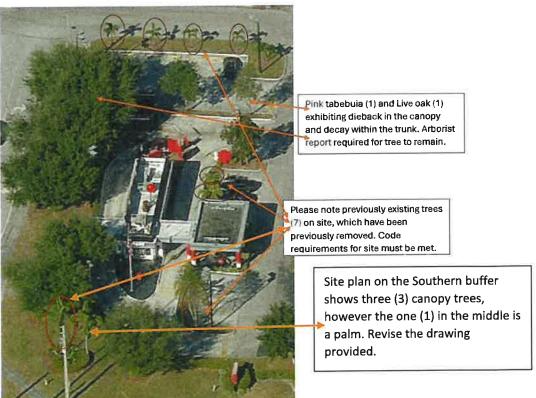

Trees that will remain on site include Quercus virginiana – Live oak, tabebuia heterophylla
 pink tabebuia, and Adonidia merrllii - Adonidia palms. The Adonidia merrllii – Adonidia
 palm is the only palm that will be relocated.

### Landscape Inspection Comments:

- 1. Is a monument sign proposed on site, if so, please refer to LDC SEC. 155.662 (C) 3. (a) Landscape area must consist of 2 layers of shrubs, groundcover, annual or perennial flowers.
  - a. Please provide a Landscape drawing showing or provide a plan of action for the monument sign plantings with proposed materials, as required as per LDC SEC. 155.662 (C) 3. The proposed material is not selected by City staff but rather a landscape person for the site.
- 2. Structural pruning is required for all existing canopy trees on site. Removal of canopy dieback, providing vertical clearance (minimum of 13 feet over roadways and 6 feet over sidewalks), crossing and decaying limbs to be removed.
- 3. During a site visit, staff noted two (2) existing canopy trees (Live oak West of the dumpster and Pink tabebuia noted on the image attached below) displaying a lot of decay in the limbs and trunk of the tree, pooling of water and mushy texture. An arborist report is required with assessment, for the trees to remain and not require removal/replacement.
  - a. As per the arborist report provided, Pink tabebuia tree is rated to be at 30% condition rating, with decay noted in trunk, first order of branches, and dieback in the canopy. Tree is required to be removed and replaced.
- 4. During the site visit staff observed hedges on site to be in poor condition, which are required to be filled in or removed and replaced. Additionally, trees which were previously required and approved, appear to be missing from site.
  - a. Please provide Landscape drawing with proposed materials. Drawings must provide a Tree Disposition with all existing canopies on site. The proposed material is not selected by City staff but rather a landscape staff for the project, for staff to review and approve or deny, based on the Code requirements. Please refer to Code section 155.657 (points 4 and 8 specifically, but others may apply) which details the requirements of a landscape plan. Alternatively, a formal letter with a plan of action may suffice, and a formal submittal for Landscape plans must take place when instructed as per the Building Department.
- 5. Three (3) trees are shown on the Southern buffer, however, the one in the middle is a palm tree. Revise.
  - a. At the time of the original submittal a survey was provided with existing trees on site. This survey shows trees located in the SW corner which are labeled incorrectly. The landscape drawing, upon submittal for scope of work, will require to have an accurate Tree disposition table with existing species on site.
- **6.** Additional comments may apply.