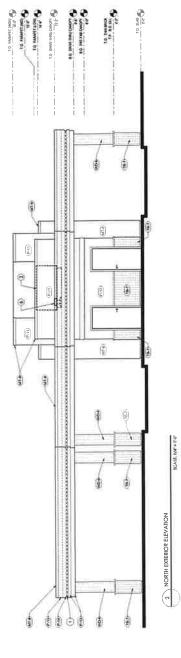

### **BUILDINGS / STRUCTURES:**

The applicant proposes the following modifications:

- The following colors and materials are proposed for the building:
  - Main Body: SW 6141 (Softer Tan)
  - Upper Façade: SW 7020 (Pure White)
  - o Lower Façade: Beldon Brick (Downing Black Velour)
  - o Accent: SW 6258 (Tricorn Black), #F06035 (Ceylon)
  - Columns: Nichiha Vintagewood Siding (Redwood)
  - Dumpster Enclosure: SW 6141 (Softer Tan)
- The existing parapet will be raised to a maximum height of 18' and squared off.
- Installation of two canopy structures on front (south) and rear (north) building façade.
- Existing drive-thru clearance bars to be repainted SW 6258 (Tricorn Black).
- New bicycle parking rack on east side of property to accommodate up to 3 bicycles.
- Existing 660 square feet of outdoor dining area on east side of building to remain and be repayed. A total of 10 sets of ADA accessible tables and chairs are proposed.

### SIGNAGE:

The applicant proposes the following signage:

- One 4' tall, 35 square foot internally illuminated cloud sign mounted on the southern façade to read "Turbo Shot Coffee and Beverages". The sign will have white and yellow letters, orange logo and blue painted cabinet.
- Re- facing of an existing monument sign located at the south east corner of the property with a 12 square foot acrylic face displaying Turbo Shot multi- colored logo as shown in the attached plans.
- Installation of two 20 square foot double pane menu boards with overhead canopy at entrance to each drive- thru lane.