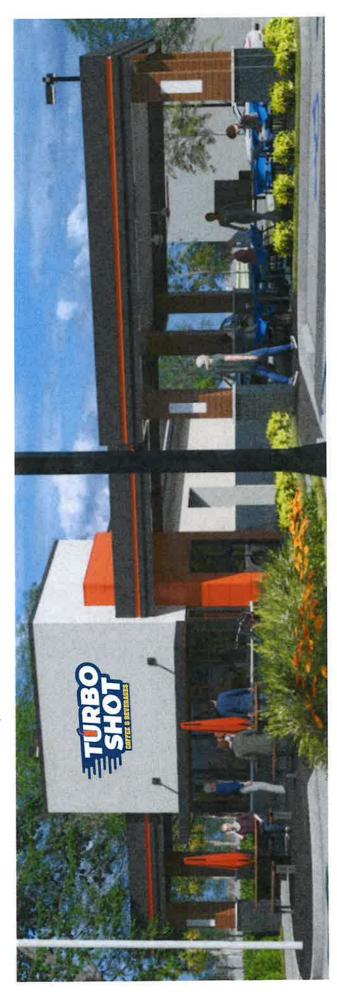

### **Project Description / Background**

Angel Pinero, agent, is requesting approval for exterior architectural and signage modifications to Turbo Shot Coffee Shop (formerly Checkers Restaurant) located at 8759 Pines Boulevard. The existing building was approved through SP 92-34. There will be no changes to the existing building footprint, parking and traffic circulation from the previously approved site plan.

### **BUILDINGS / STRUCTURES:**

The applicant proposes the following modifications:

- The following colors and materials are proposed for the building:
  - Main Body: SW 6141 (Softer Tan)
  - Upper Façade: SW 7020 (Pure White)
  - o Lower Façade: Beldon Brick (Downing Black Velour)
  - o Accent: SW 6258 (Tricorn Black), #F06035 (Ceylon)
  - Columns: Nichiha Vintagewood Siding (Redwood)
  - Dumpster Enclosure: SW 6141 (Softer Tan)
- The existing parapet will be raised to a maximum height of 18' and squared off.
- Installation of two canopy structures on front (south) and rear (north) building façade.
- Existing drive-thru clearance bars to be repainted SW 6258 (Tricorn Black).
- New bicycle parking rack on east side of property to accommodate up to 3 bicycles.
- Existing 660 square feet of outdoor dining area on east side of building to remain and be repayed. A total of 10 sets of ADA accessible tables and chairs are proposed.

### SIGNAGE:

The applicant proposes the following signage:

- One 4' tall, 35 square foot internally illuminated cloud sign mounted on the southern façade to read "Turbo Shot Coffee and Beverages". The sign will have white and yellow letters, orange logo and blue painted cabinet.
- Re- facing of an existing monument sign located at the south east corner of the property with a 12 square foot acrylic face displaying Turbo Shot multi- colored logo as shown in the attached plans.
- Installation of two 20 square foot double pane menu boards with overhead canopy at entrance to each drive- thru lane.

### LANDSCAPING:

In addition to the existing, the following landscape is being proposed for this site:

 Installation of 4 trees, 2 palms, 72 shrubs, and 31 groundcovers. Primary species of trees include: Conocarpus erectus – Green buttonwood, Conocarpus erectus 'sericeus' - Silver buttonwood, and Tabebuia heterophylla - Pink tabebuia trees. Primary species of palms include: Sabal palmetto – Cabbage palmetto. Primary species of shrubs include: Rhaphiolepis indica - Indian hawthorne, Podocarpus marcophyllus – Yew podocarpus, Viburnum suspensum - Sandankwa viburnum. Primary species of groundcovers include: Ilex vomitoria 'Nana' - dwarf yaupon holly and Trachelospermum jasminoides 'Minima' - dwarf confederate jasmine.