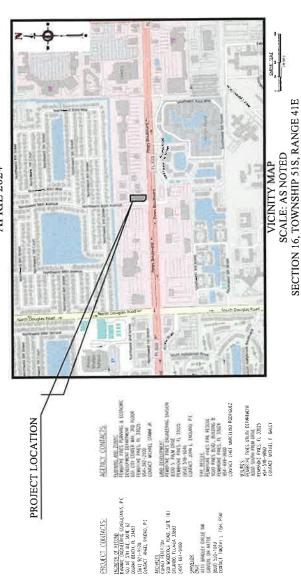

### **SECTION 1-PROJECT INFORMATION:**

| Project Name: Proposed Coffee Shop                  |                                           |
|-----------------------------------------------------|-------------------------------------------|
| Project Address: 8579 Pines Blvd, Pembro            | ke Pines, FL 33024                        |
| Location / Shopping Center: NEC of interse          | ection between Pines Blvd and NW 86th Ave |
| Acreage of Property: 0.681                          |                                           |
| Flexibility Zone: 105                               | Folio Number(s): 51-41-16-16-0022         |
| Plat Name: Pines 86Traffic Analysis Zone (TAZ): 830 |                                           |
| Legal Description: See legal description at         | tached                                    |
|                                                     |                                           |
|                                                     | · · · · · · · · · · · · · · · · · · ·     |
| Has this project been previously submitted          | ?                                         |
| Describe previous applications on property          | (Approved Variances, Deed Restrictions,   |