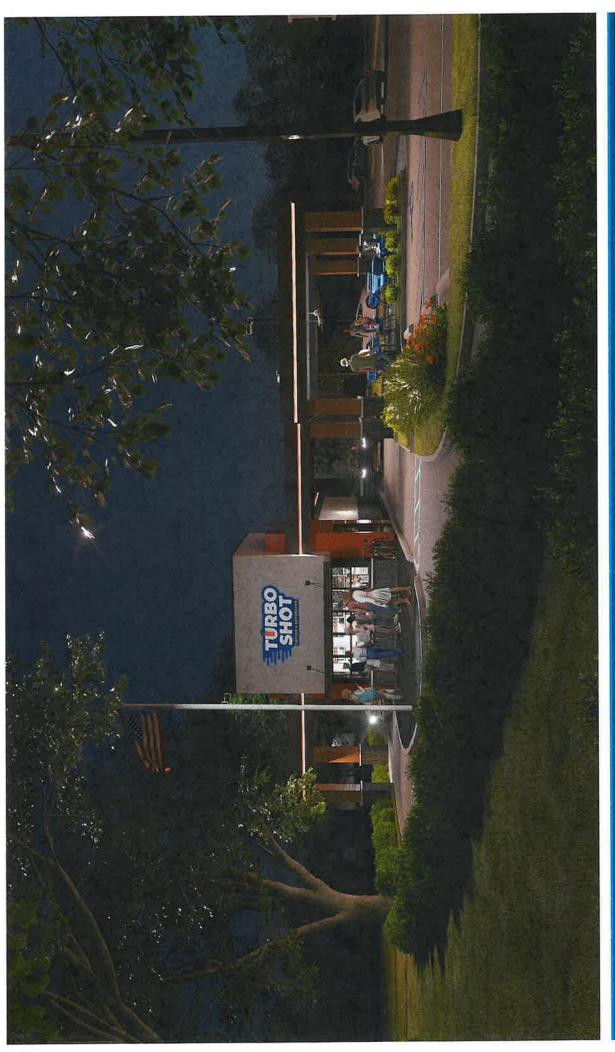

### **Project Description / Background**

Angel Pinero, agent, is requesting approval for exterior architectural and signage modifications to Turbo Shot Coffee Shop (formerly Checkers Restaurant) located at 8759 Pines Boulevard. The existing building was approved through SP 92-34. There will be no changes to the existing building footprint, parking and traffic circulation from the previously approved site plan.

### **BUILDINGS / STRUCTURES:**

The applicant proposes the following modifications:

- The following colors and materials are proposed for the building:
  - Main Body: SW 6141 (Softer Tan)
  - Upper Façade: SW 7020 (Pure White)
  - o Lower Façade: Beldon Brick (Downing Black Velour)
  - o Accent: SW 6258 (Tricorn Black), #F06035 (Ceylon)
  - Columns: Nichiha Vintagewood Siding (Redwood)
  - Dumpster Enclosure: SW 6141 (Softer Tan)
- The existing parapet will be raised to a maximum height of 18' and squared off.
- Installation of two canopy structures on front (south) and rear (north) building façade.
- Existing drive-thru clearance bars to be repainted SW 6258 (Tricorn Black).
- New bicycle parking rack on east side of property to accommodate up to 3 bicycles.
- Existing 660 square feet of outdoor dining area on east side of building to remain and be repayed. A total of 10 sets of ADA accessible tables and chairs are proposed.

### SIGNAGE:

The applicant proposes the following signage:

- One 4' tall, 35 square foot internally illuminated cloud sign mounted on the southern façade to read "Turbo Shot Coffee and Beverages". The sign will have white and yellow letters, orange logo and blue painted cabinet.
- Re- facing of an existing monument sign located at the south east corner of the property with a 12 square foot acrylic face displaying Turbo Shot multi- colored logo as shown in the attached plans.
- Installation of two 20 square foot double pane menu boards with overhead canopy at entrance to each drive- thru lane.

### LANDSCAPING:

In addition to the existing, the following landscape is being proposed for this site:

 Installation of 4 trees, 2 palms, 72 shrubs, and 31 groundcovers. Primary species of trees include: Conocarpus erectus – Green buttonwood, Conocarpus erectus 'sericeus' - Silver buttonwood, and Tabebuia heterophylla - Pink tabebuia trees. Primary species of palms include: Sabal palmetto – Cabbage palmetto. Primary species of shrubs include: Rhaphiolepis indica - Indian hawthorne, Podocarpus marcophyllus – Yew podocarpus, Viburnum suspensum - Sandankwa viburnum. Primary species of groundcovers include: Ilex vomitoria 'Nana' - dwarf yaupon holly and Trachelospermum jasminoides 'Minima' - dwarf confederate jasmine.