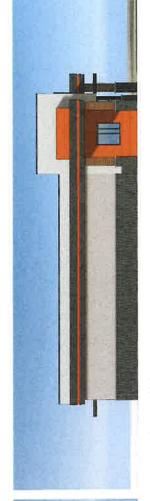

### **BUILDINGS / STRUCTURES:**

The applicant proposes the following modifications:

- The following colors and materials are proposed for the building:
  - Main Body: SW 6141 (Softer Tan)
  - Upper Façade: SW 7020 (Pure White)
  - o Lower Façade: Beldon Brick (Downing Black Velour)
  - o Accent: SW 6258 (Tricorn Black), #F06035 (Ceylon)
  - Columns: Nichiha Vintagewood Siding (Redwood)
  - Dumpster Enclosure: SW 6141 (Softer Tan)
- The existing parapet will be raised to a maximum height of 18' and squared off.
- Installation of two canopy structures on front (south) and rear (north) building façade.
- Existing drive-thru clearance bars to be repainted SW 6258 (Tricorn Black).
- New bicycle parking rack on east side of property to accommodate up to 3 bicycles.
- Existing 660 square feet of outdoor dining area on east side of building to remain and be repayed. A total of 10 sets of ADA accessible tables and chairs are proposed.

### SIGNAGE:

The applicant proposes the following signage:

- One 4' tall, 35 square foot internally illuminated cloud sign mounted on the southern façade to read "Turbo Shot Coffee and Beverages". The sign will have white and yellow letters, orange logo and blue painted cabinet.
- Re- facing of an existing monument sign located at the south east corner of the property with a 12 square foot acrylic face displaying Turbo Shot multi- colored logo as shown in the attached plans.
- Installation of two 20 square foot double pane menu boards with overhead canopy at entrance to each drive- thru lane.