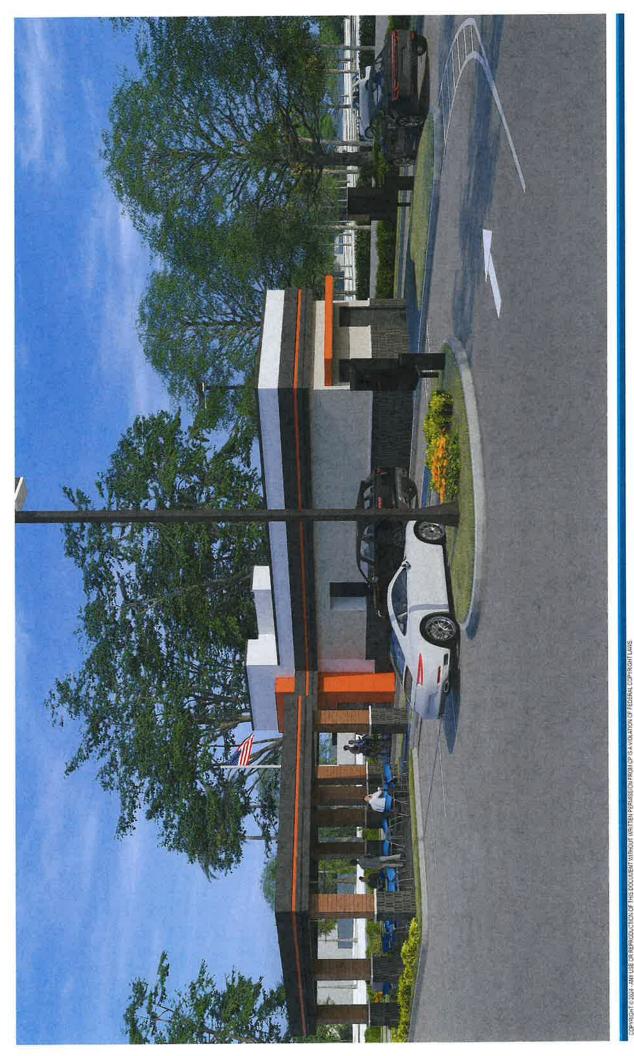

### **Project Description / Background**

Angel Pinero, agent, is requesting approval for exterior architectural and signage modifications to Turbo Shot Coffee Shop (formerly Checkers Restaurant) located at 8759 Pines Boulevard. The existing building was approved through SP 92-34. There will be no changes to the existing building footprint, parking and traffic circulation from the previously approved site plan.

### **BUILDINGS / STRUCTURES:**

The applicant proposes the following modifications:

- The following colors and materials are proposed for the building:
  - Main Body: SW 6141 (Softer Tan)
  - Upper Façade: SW 7020 (Pure White)
  - o Lower Façade: Beldon Brick (Downing Black Velour)
  - o Accent: SW 6258 (Tricorn Black), #F06035 (Ceylon)
  - Columns: Nichiha Vintagewood Siding (Redwood)
  - Dumpster Enclosure: SW 6141 (Softer Tan)
- The existing parapet will be raised to a maximum height of 18' and squared off.
- Installation of two canopy structures on front (south) and rear (north) building façade.
- Existing drive-thru clearance bars to be repainted SW 6258 (Tricorn Black).
- New bicycle parking rack on east side of property to accommodate up to 3 bicycles.
- Existing 660 square feet of outdoor dining area on east side of building to remain and be repayed. A total of 10 sets of ADA accessible tables and chairs are proposed.

### SIGNAGE:

The applicant proposes the following signage:

- One 4' tall, 35 square foot internally illuminated cloud sign mounted on the southern façade to read "Turbo Shot Coffee and Beverages". The sign will have white and yellow letters, orange logo and blue painted cabinet.
- Re- facing of an existing monument sign located at the south east corner of the property with a 12 square foot acrylic face displaying Turbo Shot multi- colored logo as shown in the attached plans.
- Installation of two 20 square foot double pane menu boards with overhead canopy at entrance to each drive- thru lane.