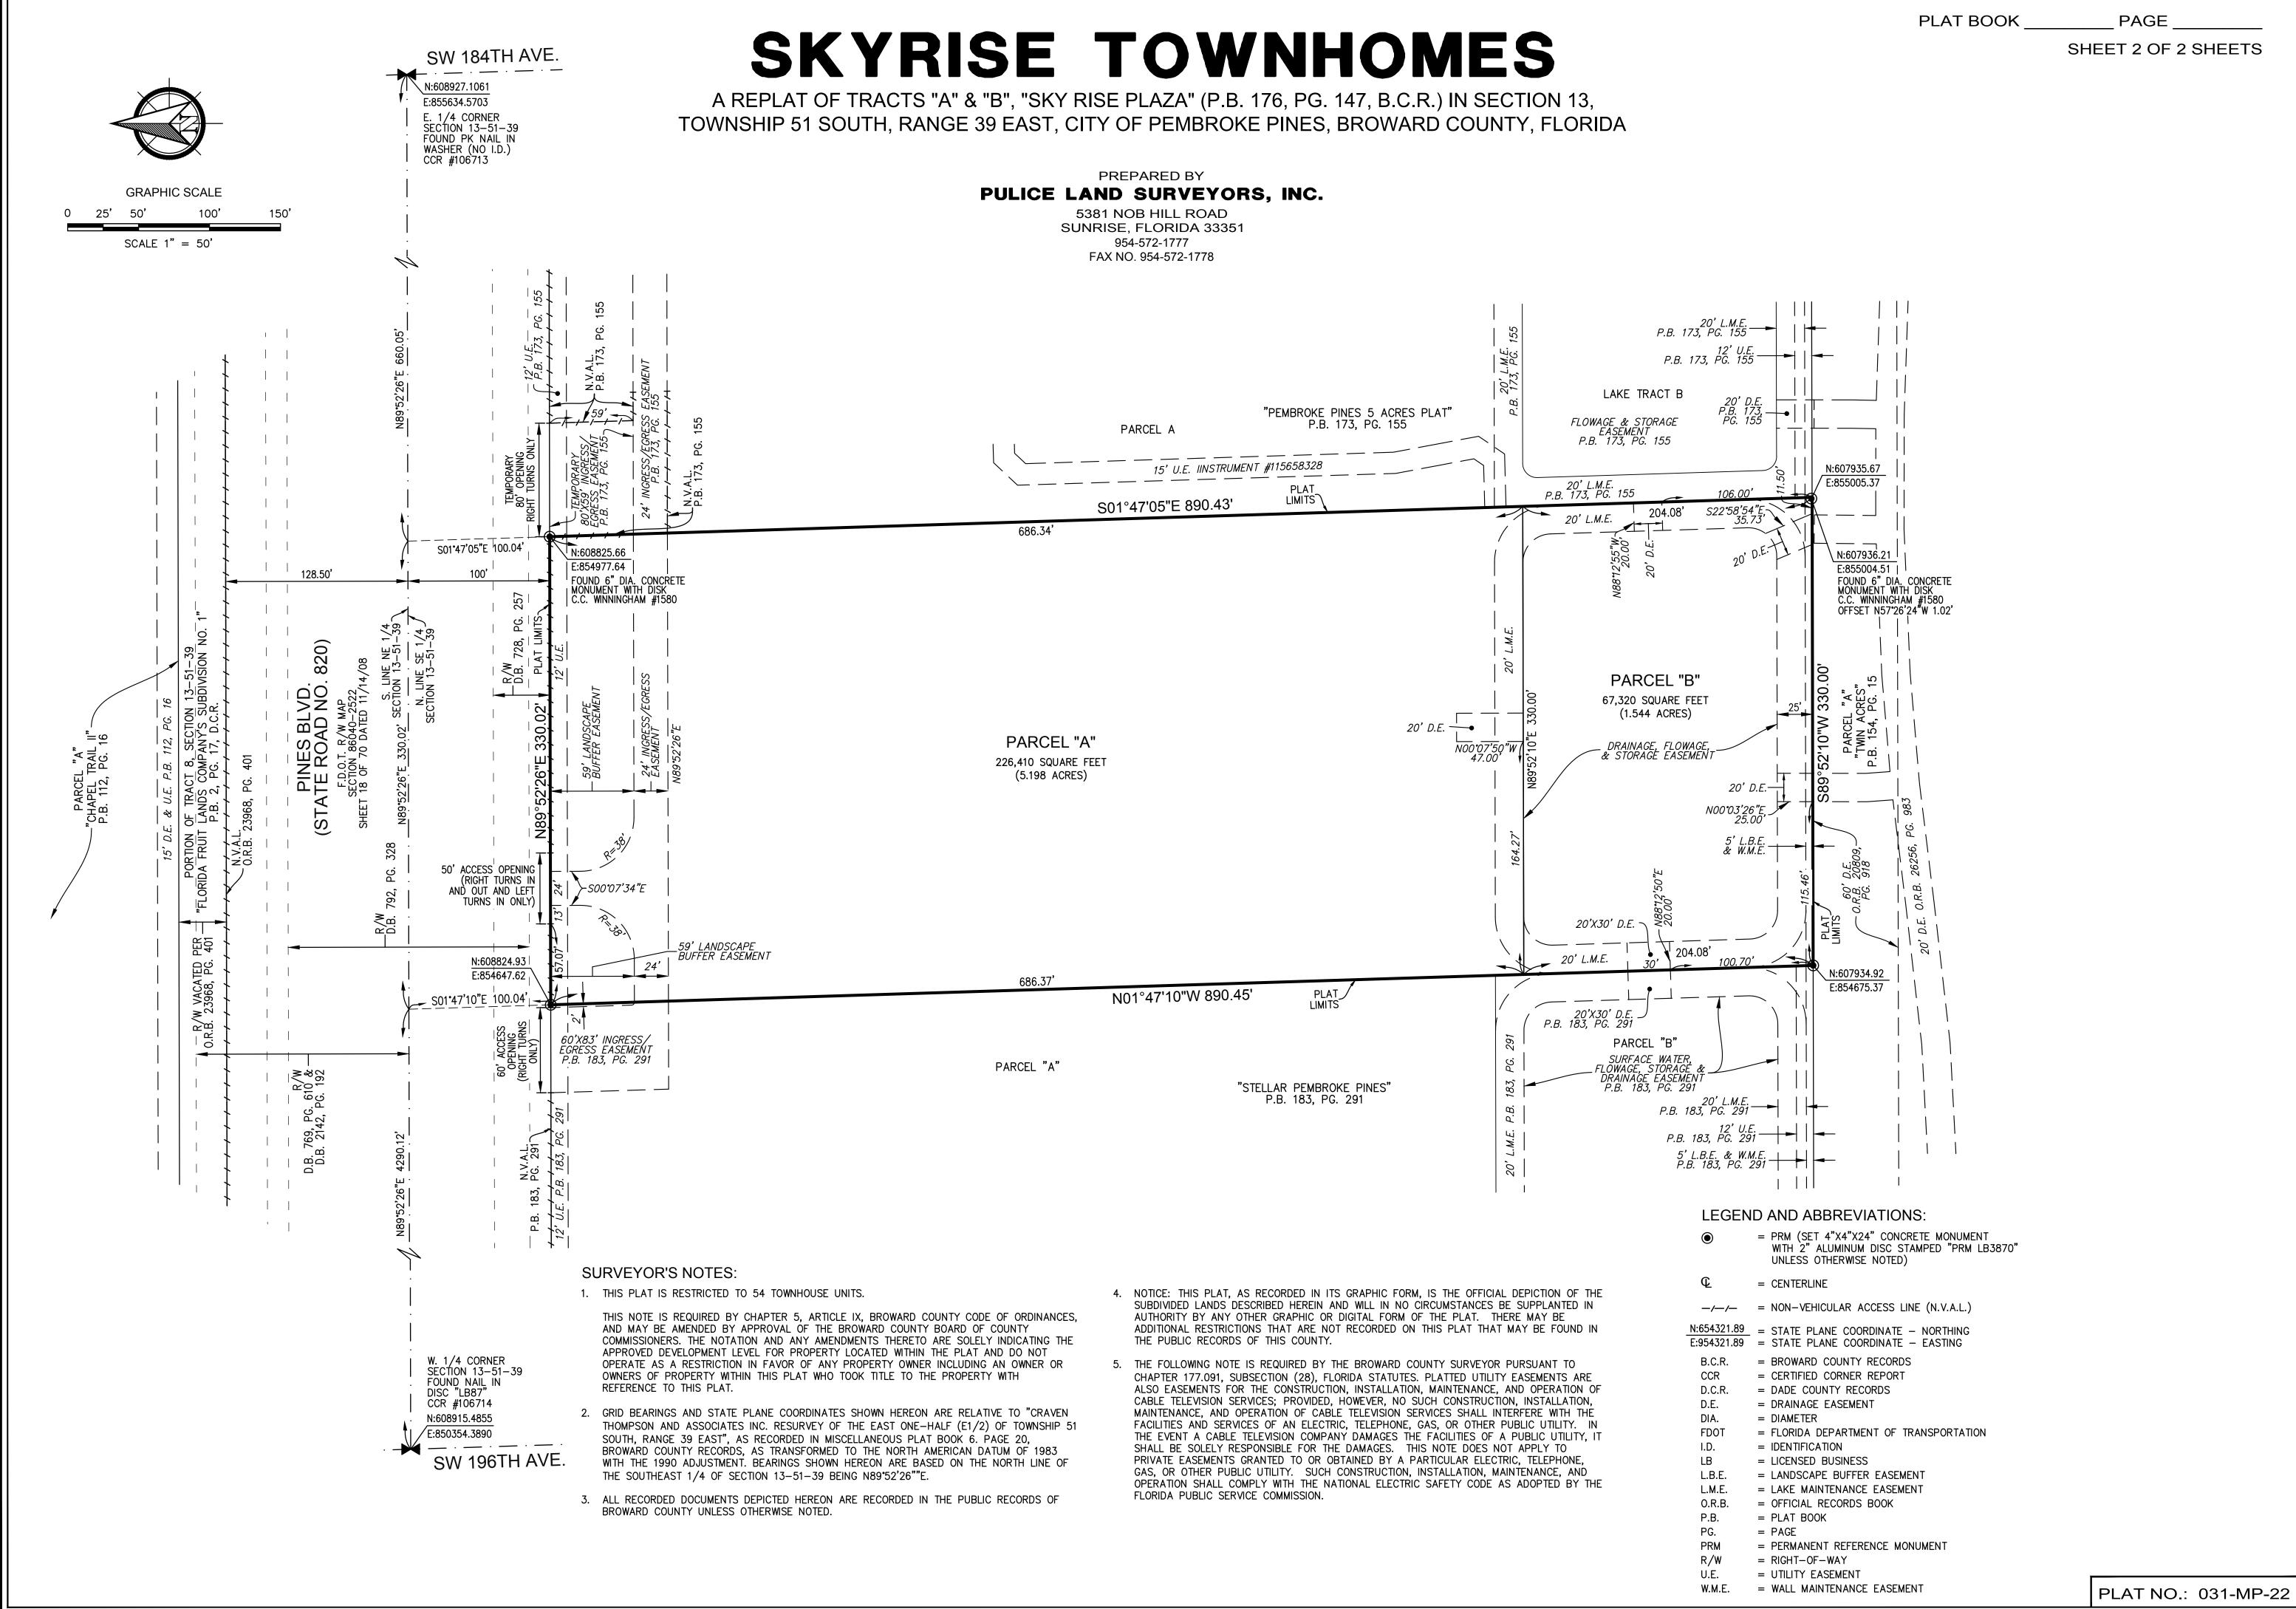

## SKYRISE TOWNHOMES

A REPLAT OF TRACTS "A" & "B", "SKY RISE PLAZA" (P.B. 176, PG. 147, B.C.R.) IN SECTION 13, TOWNSHIP 51 SOUTH, RANGE 39 EAST, CITY OF PEMBROKE PINES, BROWARD COUNTY, FLOR

> PREPARED BY **PULICE LAND SURVEYORS, INC.** 5381 NOB HILL ROAD SUNRISE, FLORIDA 33351 954-572-1777 FAX NO. 954-572-1778

|    | PLAT BOOK                                                                                                                                                                                                                                                                                                                     | PAGE                                                                                                                                                                                                                                          |
|----|-------------------------------------------------------------------------------------------------------------------------------------------------------------------------------------------------------------------------------------------------------------------------------------------------------------------------------|-----------------------------------------------------------------------------------------------------------------------------------------------------------------------------------------------------------------------------------------------|
|    |                                                                                                                                                                                                                                                                                                                               | SHEET 1 OF 2 SHEETS                                                                                                                                                                                                                           |
| DA |                                                                                                                                                                                                                                                                                                                               |                                                                                                                                                                                                                                               |
|    | CITY OF PEMBROKE PINES CITY COMMISSION:<br>THIS PLAT WAS APPROVED BY THE CITY OF PEMBROKE PINES, FLORIDA<br>DAY OF, 202                                                                                                                                                                                                       | , CITY COMMISSION THIS                                                                                                                                                                                                                        |
|    | ALL PREVIOUS PLATS OF SAID LANDS ARE HEREBY VOIDED AND SUPER<br>PINES HEREBY RELEASES, TERMINATES AND VACATES ITS RIGHTS TO AL<br>CERTAIN PLAT OF "SKY RISE PLAZA", RECORDED IN FEBRUARY 8, 2007<br>THE PUBLIC RECORDS OF BROWARD COUNTY, FLORIDA. THE CITY OF PE<br>ACCEPTS THE UTILITY EASEMENTS AS DEDICATED BY THIS PLAT. | L EASEMENTS CREATED BY THAT<br>IN PLAT BOOK 76, PAGE 147, OF                                                                                                                                                                                  |
|    | CONCURRENCY/IMPACT FEES FOR THE CONSTRUCTION, EXPANSION, AND WITHIN THIS PLAT SHALL BE PAID ON THE DATE OF BUILDING PERMIT IS                                                                                                                                                                                                 |                                                                                                                                                                                                                                               |
|    |                                                                                                                                                                                                                                                                                                                               | RLENE GRAHAM<br>Y CLERK                                                                                                                                                                                                                       |
|    | CITY OF PEMBROKE PINES PLANNING AND ECON<br>DEVELOPMENT DEPARTMENT:<br>THIS PLAT WAS APPROVED BY THE CITY OF PEMBROKE PINES, FLORIDA<br>DEVELOPMENT DEPARTMENT THIS DAY OF                                                                                                                                                    | , PLANNING AND ECONOMIC                                                                                                                                                                                                                       |
|    | BY:<br>DIRECTOR                                                                                                                                                                                                                                                                                                               |                                                                                                                                                                                                                                               |
|    | CITY OF PEMBROKE PINES PLANNING AND ZONIN<br>THIS PLAT WAS APPROVED BY THE CITY OF PEMBROKE PINES, FLORIDA<br>THIS DAY OF, 202                                                                                                                                                                                                |                                                                                                                                                                                                                                               |
|    | BY:<br>CHAIRPERSON                                                                                                                                                                                                                                                                                                            |                                                                                                                                                                                                                                               |
|    |                                                                                                                                                                                                                                                                                                                               |                                                                                                                                                                                                                                               |
|    | CITY OF PEMBROKE PINES ENVIRONMENTAL SEF<br>THIS PLAT WAS APPROVED BY THE CITY OF PEMBROKE PINES, FLORIDA<br>DIVISION THIS DAY OF, 202                                                                                                                                                                                        |                                                                                                                                                                                                                                               |
|    | THIS PLAT WAS APPROVED BY THE CITY OF PEMBROKE PINES, FLORIDA                                                                                                                                                                                                                                                                 |                                                                                                                                                                                                                                               |
|    | THIS PLAT WAS APPROVED BY THE CITY OF PEMBROKE PINES, FLORIDA DIVISION THIS DAY OF, 202                                                                                                                                                                                                                                       | , ENVIRONMENTAL SERVICES                                                                                                                                                                                                                      |
|    | THIS PLAT WAS APPROVED BY THE CITY OF PEMBROKE PINES, FLORIDA<br>DIVISION THIS DAY OF, 202<br>BY:                                                                                                                                                                                                                             | , ENVIRONMENTAL SERVICES<br>EPARTMENT:<br>PTED FOR RECORD.<br>HAS APPROVED THIS PLAT                                                                                                                                                          |
|    | THIS PLAT WAS APPROVED BY THE CITY OF PEMBROKE PINES, FLORIDA DIVISION THIS DAY OF, 202    BY:                                                                                                                                                                                                                                | , ENVIRONMENTAL SERVICES<br>EPARTMENT:<br>PTED FOR RECORD.<br>HAS APPROVED THIS PLAT<br>Y FOR TRAFFICWAYS THIS                                                                                                                                |
|    | THIS PLAT WAS APPROVED BY THE CITY OF PEMBROKE PINES, FLORIDA DIVISION THIS DAY OF, 202,    BY:                                                                                                                                                                                                                               | PLANNING COUNCIL OF THE ABOVE                                                                                                                                                                                                                 |
|    | THIS PLAT WAS APPROVED BY THE CITY OF PEMBROKE PINES, FLORIDA    DIVISION THIS DAY OF, 202    BY:                                                                                                                                                                                                                             | PLANNING COUNCIL OF THE ABOVE                                                                                                                                                                                                                 |
|    | THIS PLAT WAS APPROVED BY THE CITY OF PEMBROKE PINES, FLORIDA    DIVISION THIS DAY OF, 202    BY:                                                                                                                                                                                                                             | EPARTMENT:<br>PTED FOR RECORD.<br>HAS APPROVED THIS PLAT<br>Y FOR TRAFFICWAYS THIS<br>                                                                                                                                                        |
|    | THIS PLAT WAS APPROVED BY THE CITY OF PEMBROKE PINES, FLORIDA<br>DIVISION THIS DAY OF, 202<br>BY:                                                                                                                                                                                                                             | EPARTMENT:<br>PTED FOR RECORD.<br>HAS APPROVED THIS PLAT<br>Y FOR TRAFFICWAYS THIS<br>PLANNING COUNCIL OF THE ABOVE<br>AY OF<br>ECTOR OR DESIGNEE<br>IVE SERVICES<br>NUTES SECTION:<br>OF CHAPTER 177, FLORIDA<br>TY COMMISSIONERS OF BROWARD |
|    | THIS PLAT WAS APPROVED BY THE CITY OF PEMBROKE PINES, FLORIDA<br>DIVISION THIS DAY OF, 202<br>BY:                                                                                                                                                                                                                             | , ENVIRONMENTAL SERVICES<br>EPARTMENT:<br>PTED FOR RECORD.<br>HAS APPROVED THIS PLAT<br>Y FOR TRAFFICWAYS THIS<br>                                                                                                                            |