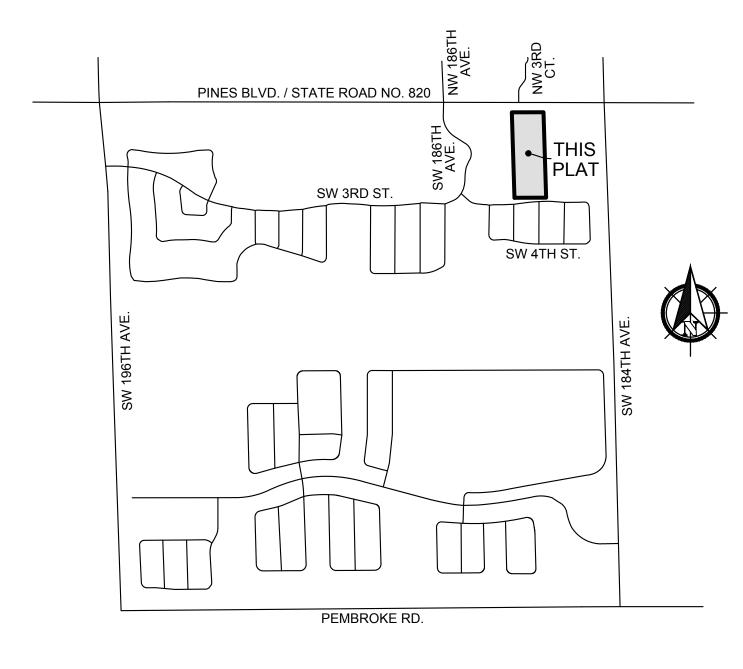

LOCATION MAP

SOUTH BROWARD DRAINAGE DISTRICT: PRIOR TO DEVELOPMENT OF THIS PROPERTY, OWNER SHALL CONTACT THE SOUTH BROWARD DRAINAGE DISTRICT FOR DETERMINATION OF ADDITIONAL DRAINAGE/FLOWAGE/STORAGE/CANAL EASEMENTS OR OTHER DEDICATIONS WHICH MAY BE REQUIRED BY THE SOUTH BROWARD DRAINAGE DISTRICT FOR DRAINAGE PURPOSES.