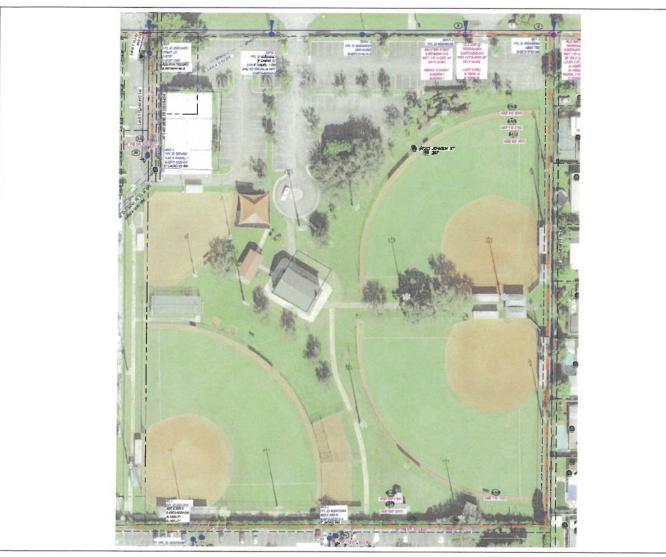

| Project Name     | DRIFTWOOD 36 - 3 |  |
|------------------|------------------|--|
| WR#              | 13201904         |  |
| BCG ID           | 207              |  |
| Property Address | 7900 JOHNSON ST  |  |

### **Transformer Location Sketch Exhibit A**

| Does the Esmt Area Flood? Y or N Avg Flood depth:                                                               |
|-----------------------------------------------------------------------------------------------------------------|
| Owner accepts 16"h Transformer Pad <mark>Y or</mark> ズ                                                          |
| Owner Approved Vegetation Removal? YorX Type of Plants:                                                         |
| Notch Fence for Transformer Placement? Y or X Fencing Material:                                                 |
| Transformer Location/Easement Size: <u>10 ft Wide Easement per legal description referenced on exhibit "</u> A" |
| Additional Notes/Comments:                                                                                      |
| Owner Signature: Date:                                                                                          |

#### ADDRESS:

7900 JOHNSON STREET