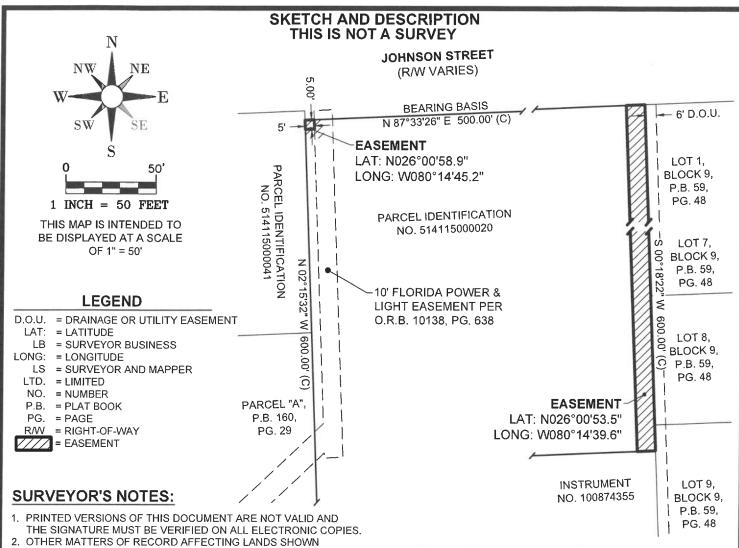

- 2. OTHER MATTERS OF RECORD AFFECTING LANDS SHOWN HEREON MAY BE FOUND IN THE PUBLIC RECORDS OF BROWARD COUNTY FLORIDA
- THE BASIS OF BEARING IS THE NORTHERLY PROPERTY LINE OF THE PARCEL AS DESCRIBED BELOW, HAVING AN ASSUMED BEARING OF S89°52'19"E.
- 4. NO FIELD WORK WAS PERFORMED.
- LATITUDE AND LONGITUDE ARE FOR RELATIVE LOCATION AND ARE NOT FOR CONSTRUCTION PURPOSES.

#### **LEGAL DESCRIPTION:**

THE NORTHERLY 5.00' OF THE WESTERLY 5', ABUTTING BOTH THE WESTERLY PROPERTY LINE AND THE EXISTING FLORIDA POWER AND LIGHT EASEMENT, AS DESCRIBED AND RECORDED ON OFFICIAL RECORDS BOOK 10138, PAGE 638, TOGETHER WITH THE EASTERLY 10.00' OF PARCEL IDENTIFICATION NUMBER 514115000020 OF THE PUBLIC RECORDS OF BROWARD COUNTY, FLORIDA, SAID PARCEL BEING

#### SURVEYOR'S CERTIFICATION:

I HEREBY CERTIFY, TO THE BEST OF MY KNOWLEDGE AND BELIEF, THAT THE SKETCH AND DESCRIPTION SHOWN HEREON WAS PREPARED IN ACCORDANCE WITH THE "STANDARDS OF PRACTICE" FOR SURVEYING AND MAPPING IN THE STATE OF FLORIDA AS SET FORTH BY THE FLORIDA BOARD OF PROFESSIONAL SURVEYORS AND MAPPERS IN CHAPTER 5J-17, FLORIDA ADMINISTRATIVE CODE, PURSUANT TO SECTION 472.027, FLORIDA STATUTES.