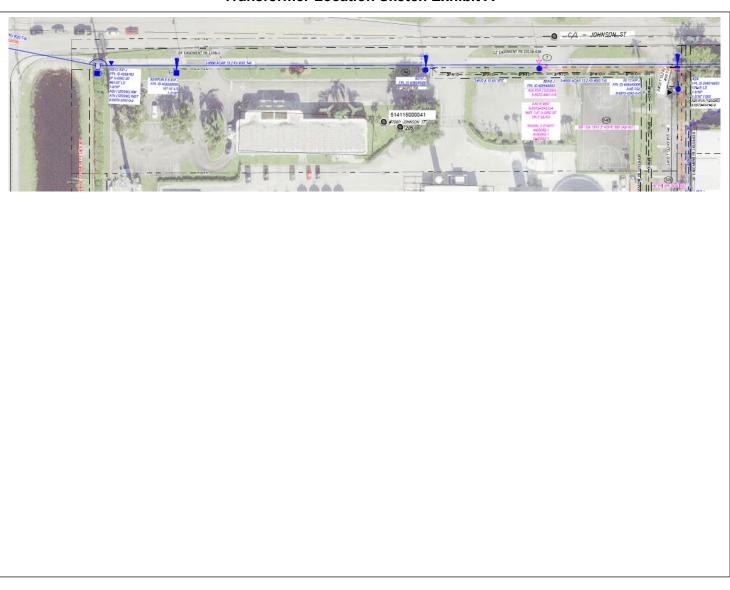

# **Transformer Location Sketch Exhibit A**

| Does the Esmt Area Flood? Y or N Avg Flood depth:  Owner accepts 16"h Transformer Pad Y or X  Owner Approved Vegetation Removal? Y or X Type of Plants:  |     |
|----------------------------------------------------------------------------------------------------------------------------------------------------------|-----|
| Notch Fence for Transformer Placement? Y or X Fencing Material:  Transformer Location/Easement Size: 10 ft Wide Easement per legal description reference |     |
| Additional Notes/Comments:Da                                                                                                                             | te: |
|                                                                                                                                                          |     |

## **ADDRESS:**

7960 JOHNSON STREET