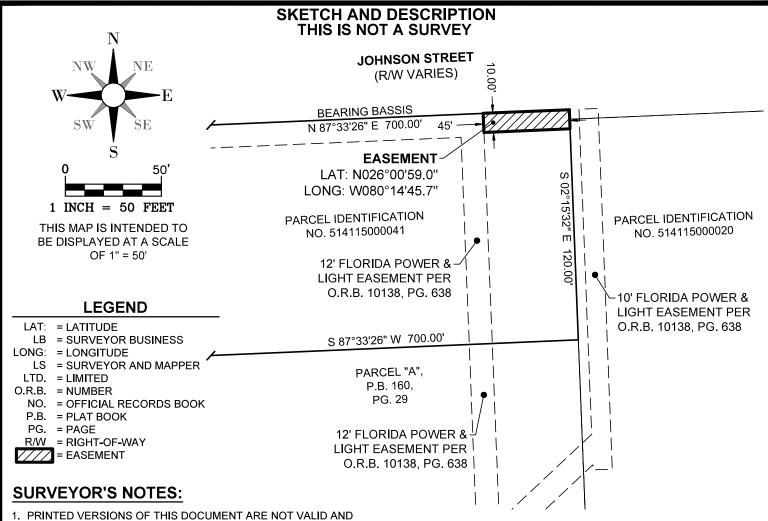

### LEGAL DESCRIPTION:

THE NORTHERLY 10.00' OF THE EASTERLY 45', ABUTTING BOTH THE EASTERLY PROPERTY LINE AND THE EXISTING FLORIDA POWER AND LIGHT EASEMENT, AS DESCRIBED AND RECORDED ON OFFICIAL RECORDS BOOK 10138, PAGE 638, OF PARCEL IDENTIFICATION NUMBER 514115000041 OF THE PUBLIC RECORDS OF BROWARD COUNTY, FLORIDA, SAID PARCEL BEING IN SECTION 15, TOWNSHIP 51 SOUTH, RANGE 41 EAST.

## **ADDRESS:**

7960 JOHNSON STREET

**EASEMENT** 

**EXHIBIT "A"** FLORIDA POWER AND LIGHT

**BROWARD COUNTY** 

**FLORIDA** 

PROJECT NO. 100207-01-060 EXISTING EASEMENTS: YES 2

DATE:Mar. 27, 2025 CADD FILE: EXHIBIT 205 DCR WR NO. 13201904 SCALE: 1" = 50' SHEET: