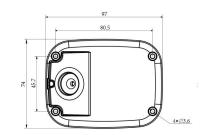

# **Bryant Integrated Technologies**

|                        |       |                                              |                      |     | Numeric    | Text                                                                                                        |              |
|------------------------|-------|----------------------------------------------|----------------------|-----|------------|-------------------------------------------------------------------------------------------------------------|--------------|
| Bid/No Bid<br>Decision | #     | ltem                                         | Part Number          | QTY | Unit Price | Alternate make, model, specs,<br>etc. "Only fill out on "Additional<br>Responses" Tab of the Excel<br>File. | Total Cost   |
| Bid                    | #0-1  | Axis Camera                                  | P1455-LE             | 24  | 506        | Milesight MS-C2964-RFIPA                                                                                    | \$ 12,144.00 |
| Bid                    | #0-2  | Axis Camera                                  | Q1798-LE             | 8   | 1545       | MILESIGHT MS-C5366X12PA                                                                                     | \$ 12,360.00 |
| Bid                    | #0-3  | Axis Camera                                  | Q3819-PVE 180°       | 30  | 1667       | MILESIGHT MS-C8176-PA                                                                                       | \$ 50,010.00 |
| Bid                    | #0-4  | Axis Camera                                  | Q6100-E              | 2   | 1351       | MILESIGHT MS-C9674-PA                                                                                       | \$ 2,702.00  |
| Bid                    | #0-5  | Axis Camera                                  | Q6315-LE PTZ         | 9   | 2550       | MILESIGHT MS-C2941-X30TPA                                                                                   | \$ 22,950.00 |
| Bid                    | #0-6  | Axis Camera                                  | M2036-LE MK II       | 38  | 347        | MILESIGHT MS-C5364-PD/J                                                                                     | \$ 13,186.00 |
| Bid                    | #0-7  | Axis Camera                                  | P3719-PLE 360°       | 9   | 1343       | MILESIGHT MS-C2974-PA                                                                                       | \$ 12,087.00 |
| Bid                    | #0-8  | Axis Camera                                  | D2110-VE Radar       | 6   | 1263       | NO ALTERNATE                                                                                                | \$ 7,578.00  |
| Bid                    | #0-9  | Axis Camera                                  | A8207-VE MK II       | 7   | 1284       | NO ALTERNATE                                                                                                | \$ 8,988.00  |
| Bid                    | #0-10 | Verkada Bullet Series CB51-E Camera, 30 days | CB51-30E-HW          | 20  | 1153       | NO ALTERNATE                                                                                                | \$ 23,060.00 |
| Bid                    | #0-11 | Verkada Bullet Series CB51-TE, 30 days       | CB51-30TE-HW         | 2   | 1229       | NO ALTERNATE                                                                                                | \$ 2,458.00  |
| Bid                    | #0-12 | Verkada 3 Year License                       | LIC-3Y               | 22  | 453        | NO ALTERNATE                                                                                                | \$ 9,966.00  |
| Bid                    | #0-13 | Cradlepoint AER2200 Branch Router            | BA3-2200120B-<br>NNN | 20  | 1917       | NO ALTERNATE                                                                                                | \$ 38,340.00 |
| Bid                    | #0-14 | Cradlepoint AER2200 Mounting kit             | 170749-001           | 20  | 66         | NO ALTERNATE                                                                                                | \$ 1,320.00  |
| Bid                    | #0-15 | Cradlepoint AER2200 Power adapter            | 170751-000           | 20  | 183        | NO ALTERNATE                                                                                                | \$ 3,660.00  |
| Bid                    | #0-16 | DDB Industries 7RU outdoor NEMA 4 Cabinet    | WOD-16DXC            | 20  | 2025       | NO ALTERNATE                                                                                                | \$ 40,500.00 |
| Bid                    | #0-17 | Pentair 800 BTU AC unit                      | APC-800-T15-<br>110  | 20  | 3170       | NO ALTERNATE                                                                                                | \$ 63,400.00 |
| Bid                    | #0-18 | DDB Industries Inner insulation              | OD-INS               | 20  | 318        | NO ALTERNATE                                                                                                | \$ 6,360.00  |
| Bid                    | #0-19 | DDB Industries Cover Plates                  | ZP-NDCPP             | 40  | 80         | NO ALTERNATE                                                                                                | \$ 3,200.00  |