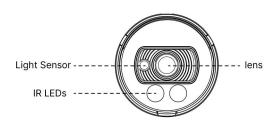

# **Bryant Integrated Technologies**

|                        |       |                                              |                      |     | Numeric    | Text                                                                                                        |              |
|------------------------|-------|----------------------------------------------|----------------------|-----|------------|-------------------------------------------------------------------------------------------------------------|--------------|
| Bid/No Bid<br>Decision | #     | ltem                                         | Part Number          | QTY | Unit Price | Alternate make, model, specs,<br>etc. "Only fill out on "Additional<br>Responses" Tab of the Excel<br>File. | Total Cost   |
| Bid                    | #0-1  | Axis Camera                                  | P1455-LE             | 24  | 506        | Milesight MS-C2964-RFIPA                                                                                    | \$ 12,144.00 |
| Bid                    | #0-2  | Axis Camera                                  | Q1798-LE             | 8   | 1545       | MILESIGHT MS-C5366X12PA                                                                                     | \$ 12,360.00 |
| Bid                    | #0-3  | Axis Camera                                  | Q3819-PVE 180°       | 30  | 1667       | MILESIGHT MS-C8176-PA                                                                                       | \$ 50,010.00 |
| Bid                    | #0-4  | Axis Camera                                  | Q6100-E              | 2   | 1351       | MILESIGHT MS-C9674-PA                                                                                       | \$ 2,702.00  |
| Bid                    | #0-5  | Axis Camera                                  | Q6315-LE PTZ         | 9   | 2550       | MILESIGHT MS-C2941-X30TPA                                                                                   | \$ 22,950.00 |
| Bid                    | #0-6  | Axis Camera                                  | M2036-LE MK II       | 38  | 347        | MILESIGHT MS-C5364-PD/J                                                                                     | \$ 13,186.00 |
| Bid                    | #0-7  | Axis Camera                                  | P3719-PLE 360°       | 9   | 1343       | MILESIGHT MS-C2974-PA                                                                                       | \$ 12,087.00 |
| Bid                    | #0-8  | Axis Camera                                  | D2110-VE Radar       | 6   | 1263       | NO ALTERNATE                                                                                                | \$ 7,578.00  |
| Bid                    | #0-9  | Axis Camera                                  | A8207-VE MK II       | 7   | 1284       | NO ALTERNATE                                                                                                | \$ 8,988.00  |
| Bid                    | #0-10 | Verkada Bullet Series CB51-E Camera, 30 days | CB51-30E-HW          | 20  | 1153       | NO ALTERNATE                                                                                                | \$ 23,060.00 |
| Bid                    | #0-11 | Verkada Bullet Series CB51-TE, 30 days       | CB51-30TE-HW         | 2   | 1229       | NO ALTERNATE                                                                                                | \$ 2,458.00  |
| Bid                    | #0-12 | Verkada 3 Year License                       | LIC-3Y               | 22  | 453        | NO ALTERNATE                                                                                                | \$ 9,966.00  |
| Bid                    | #0-13 | Cradlepoint AER2200 Branch Router            | BA3-2200120B-<br>NNN | 20  | 1917       | NO ALTERNATE                                                                                                | \$ 38,340.00 |
| Bid                    | #0-14 | Cradlepoint AER2200 Mounting kit             | 170749-001           | 20  | 66         | NO ALTERNATE                                                                                                | \$ 1,320.00  |
| Bid                    | #0-15 | Cradlepoint AER2200 Power adapter            | 170751-000           | 20  | 183        | NO ALTERNATE                                                                                                | \$ 3,660.00  |
| Bid                    | #0-16 | DDB Industries 7RU outdoor NEMA 4 Cabinet    | WOD-16DXC            | 20  | 2025       | NO ALTERNATE                                                                                                | \$ 40,500.00 |
| Bid                    | #0-17 | Pentair 800 BTU AC unit                      | APC-800-T15-<br>110  | 20  | 3170       | NO ALTERNATE                                                                                                | \$ 63,400.00 |
| Bid                    | #0-18 | DDB Industries Inner insulation              | OD-INS               | 20  | 318        | NO ALTERNATE                                                                                                | \$ 6,360.00  |
| Bid                    | #0-19 | DDB Industries Cover Plates                  | ZP-NDCPP             | 40  | 80         | NO ALTERNATE                                                                                                | \$ 3,200.00  |