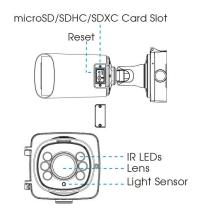

# **Bryant Integrated Technologies**

|                        |       |                                              |                      |     | Numeric    | Text                                                                                                        |              |
|------------------------|-------|----------------------------------------------|----------------------|-----|------------|-------------------------------------------------------------------------------------------------------------|--------------|
| Bid/No Bid<br>Decision | #     | ltem                                         | Part Number          | QTY | Unit Price | Alternate make, model, specs,<br>etc. "Only fill out on "Additional<br>Responses" Tab of the Excel<br>File. | Total Cost   |
| Bid                    | #0-1  | Axis Camera                                  | P1455-LE             | 24  | 506        | Milesight MS-C2964-RFIPA                                                                                    | \$ 12,144.00 |
| Bid                    | #0-2  | Axis Camera                                  | Q1798-LE             | 8   | 1545       | MILESIGHT MS-C5366X12PA                                                                                     | \$ 12,360.00 |
| Bid                    | #0-3  | Axis Camera                                  | Q3819-PVE 180°       | 30  | 1667       | MILESIGHT MS-C8176-PA                                                                                       | \$ 50,010.00 |
| Bid                    | #0-4  | Axis Camera                                  | Q6100-E              | 2   | 1351       | MILESIGHT MS-C9674-PA                                                                                       | \$ 2,702.00  |
| Bid                    | #0-5  | Axis Camera                                  | Q6315-LE PTZ         | 9   | 2550       | MILESIGHT MS-C2941-X30TPA                                                                                   | \$ 22,950.00 |
| Bid                    | #0-6  | Axis Camera                                  | M2036-LE MK II       | 38  | 347        | MILESIGHT MS-C5364-PD/J                                                                                     | \$ 13,186.00 |
| Bid                    | #0-7  | Axis Camera                                  | P3719-PLE 360°       | 9   | 1343       | MILESIGHT MS-C2974-PA                                                                                       | \$ 12,087.00 |
| Bid                    | #0-8  | Axis Camera                                  | D2110-VE Radar       | 6   | 1263       | NO ALTERNATE                                                                                                | \$ 7,578.00  |
| Bid                    | #0-9  | Axis Camera                                  | A8207-VE MK II       | 7   | 1284       | NO ALTERNATE                                                                                                | \$ 8,988.00  |
| Bid                    | #0-10 | Verkada Bullet Series CB51-E Camera, 30 days | CB51-30E-HW          | 20  | 1153       | NO ALTERNATE                                                                                                | \$ 23,060.00 |
| Bid                    | #0-11 | Verkada Bullet Series CB51-TE, 30 days       | CB51-30TE-HW         | 2   | 1229       | NO ALTERNATE                                                                                                | \$ 2,458.00  |
| Bid                    | #0-12 | Verkada 3 Year License                       | LIC-3Y               | 22  | 453        | NO ALTERNATE                                                                                                | \$ 9,966.00  |
| Bid                    | #0-13 | Cradlepoint AER2200 Branch Router            | BA3-2200120B-<br>NNN | 20  | 1917       | NO ALTERNATE                                                                                                | \$ 38,340.00 |
| Bid                    | #0-14 | Cradlepoint AER2200 Mounting kit             | 170749-001           | 20  | 66         | NO ALTERNATE                                                                                                | \$ 1,320.00  |
| Bid                    | #0-15 | Cradlepoint AER2200 Power adapter            | 170751-000           | 20  | 183        | NO ALTERNATE                                                                                                | \$ 3,660.00  |
| Bid                    | #0-16 | DDB Industries 7RU outdoor NEMA 4 Cabinet    | WOD-16DXC            | 20  | 2025       | NO ALTERNATE                                                                                                | \$ 40,500.00 |
| Bid                    | #0-17 | Pentair 800 BTU AC unit                      | APC-800-T15-<br>110  | 20  | 3170       | NO ALTERNATE                                                                                                | \$ 63,400.00 |
| Bid                    | #0-18 | DDB Industries Inner insulation              | OD-INS               | 20  | 318        | NO ALTERNATE                                                                                                | \$ 6,360.00  |
| Bid                    | #0-19 | DDB Industries Cover Plates                  | ZP-NDCPP             | 40  | 80         | NO ALTERNATE                                                                                                | \$ 3,200.00  |