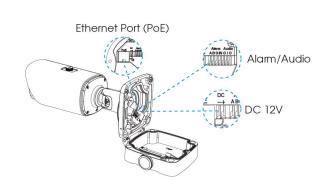

# **Bryant Integrated Technologies**

|                        |       |                                              |                      |     | Numeric    | Text                                                                                                        |              |
|------------------------|-------|----------------------------------------------|----------------------|-----|------------|-------------------------------------------------------------------------------------------------------------|--------------|
| Bid/No Bid<br>Decision | #     | ltem                                         | Part Number          | QTY | Unit Price | Alternate make, model, specs,<br>etc. "Only fill out on "Additional<br>Responses" Tab of the Excel<br>File. | Total Cost   |
| Bid                    | #0-1  | Axis Camera                                  | P1455-LE             | 24  | 506        | Milesight MS-C2964-RFIPA                                                                                    | \$ 12,144.00 |
| Bid                    | #0-2  | Axis Camera                                  | Q1798-LE             | 8   | 1545       | MILESIGHT MS-C5366X12PA                                                                                     | \$ 12,360.00 |
| Bid                    | #0-3  | Axis Camera                                  | Q3819-PVE 180°       | 30  | 1667       | MILESIGHT MS-C8176-PA                                                                                       | \$ 50,010.00 |
| Bid                    | #0-4  | Axis Camera                                  | Q6100-E              | 2   | 1351       | MILESIGHT MS-C9674-PA                                                                                       | \$ 2,702.00  |
| Bid                    | #0-5  | Axis Camera                                  | Q6315-LE PTZ         | 9   | 2550       | MILESIGHT MS-C2941-X30TPA                                                                                   | \$ 22,950.00 |
| Bid                    | #0-6  | Axis Camera                                  | M2036-LE MK II       | 38  | 347        | MILESIGHT MS-C5364-PD/J                                                                                     | \$ 13,186.00 |
| Bid                    | #0-7  | Axis Camera                                  | P3719-PLE 360°       | 9   | 1343       | MILESIGHT MS-C2974-PA                                                                                       | \$ 12,087.00 |
| Bid                    | #0-8  | Axis Camera                                  | D2110-VE Radar       | 6   | 1263       | NO ALTERNATE                                                                                                | \$ 7,578.00  |
| Bid                    | #0-9  | Axis Camera                                  | A8207-VE MK II       | 7   | 1284       | NO ALTERNATE                                                                                                | \$ 8,988.00  |
| Bid                    | #0-10 | Verkada Bullet Series CB51-E Camera, 30 days | CB51-30E-HW          | 20  | 1153       | NO ALTERNATE                                                                                                | \$ 23,060.00 |
| Bid                    | #0-11 | Verkada Bullet Series CB51-TE, 30 days       | CB51-30TE-HW         | 2   | 1229       | NO ALTERNATE                                                                                                | \$ 2,458.00  |
| Bid                    | #0-12 | Verkada 3 Year License                       | LIC-3Y               | 22  | 453        | NO ALTERNATE                                                                                                | \$ 9,966.00  |
| Bid                    | #0-13 | Cradlepoint AER2200 Branch Router            | BA3-2200120B-<br>NNN | 20  | 1917       | NO ALTERNATE                                                                                                | \$ 38,340.00 |
| Bid                    | #0-14 | Cradlepoint AER2200 Mounting kit             | 170749-001           | 20  | 66         | NO ALTERNATE                                                                                                | \$ 1,320.00  |
| Bid                    | #0-15 | Cradlepoint AER2200 Power adapter            | 170751-000           | 20  | 183        | NO ALTERNATE                                                                                                | \$ 3,660.00  |
| Bid                    | #0-16 | DDB Industries 7RU outdoor NEMA 4 Cabinet    | WOD-16DXC            | 20  | 2025       | NO ALTERNATE                                                                                                | \$ 40,500.00 |
| Bid                    | #0-17 | Pentair 800 BTU AC unit                      | APC-800-T15-<br>110  | 20  | 3170       | NO ALTERNATE                                                                                                | \$ 63,400.00 |
| Bid                    | #0-18 | DDB Industries Inner insulation              | OD-INS               | 20  | 318        | NO ALTERNATE                                                                                                | \$ 6,360.00  |
| Bid                    | #0-19 | DDB Industries Cover Plates                  | ZP-NDCPP             | 40  | 80         | NO ALTERNATE                                                                                                | \$ 3,200.00  |