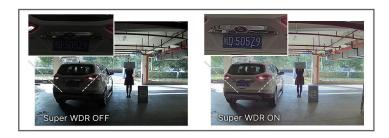

# **Bryant Integrated Technologies**

|                        |       |                                              |                      |     | Numeric    | Text                                                                                                        |              |
|------------------------|-------|----------------------------------------------|----------------------|-----|------------|-------------------------------------------------------------------------------------------------------------|--------------|
| Bid/No Bid<br>Decision | #     | ltem                                         | Part Number          | QTY | Unit Price | Alternate make, model, specs,<br>etc. "Only fill out on "Additional<br>Responses" Tab of the Excel<br>File. | Total Cost   |
| Bid                    | #0-1  | Axis Camera                                  | P1455-LE             | 24  | 506        | Milesight MS-C2964-RFIPA                                                                                    | \$ 12,144.00 |
| Bid                    | #0-2  | Axis Camera                                  | Q1798-LE             | 8   | 1545       | MILESIGHT MS-C5366X12PA                                                                                     | \$ 12,360.00 |
| Bid                    | #0-3  | Axis Camera                                  | Q3819-PVE 180°       | 30  | 1667       | MILESIGHT MS-C8176-PA                                                                                       | \$ 50,010.00 |
| Bid                    | #0-4  | Axis Camera                                  | Q6100-E              | 2   | 1351       | MILESIGHT MS-C9674-PA                                                                                       | \$ 2,702.00  |
| Bid                    | #0-5  | Axis Camera                                  | Q6315-LE PTZ         | 9   | 2550       | MILESIGHT MS-C2941-X30TPA                                                                                   | \$ 22,950.00 |
| Bid                    | #0-6  | Axis Camera                                  | M2036-LE MK II       | 38  | 347        | MILESIGHT MS-C5364-PD/J                                                                                     | \$ 13,186.00 |
| Bid                    | #0-7  | Axis Camera                                  | P3719-PLE 360°       | 9   | 1343       | MILESIGHT MS-C2974-PA                                                                                       | \$ 12,087.00 |
| Bid                    | #0-8  | Axis Camera                                  | D2110-VE Radar       | 6   | 1263       | NO ALTERNATE                                                                                                | \$ 7,578.00  |
| Bid                    | #0-9  | Axis Camera                                  | A8207-VE MK II       | 7   | 1284       | NO ALTERNATE                                                                                                | \$ 8,988.00  |
| Bid                    | #0-10 | Verkada Bullet Series CB51-E Camera, 30 days | CB51-30E-HW          | 20  | 1153       | NO ALTERNATE                                                                                                | \$ 23,060.00 |
| Bid                    | #0-11 | Verkada Bullet Series CB51-TE, 30 days       | CB51-30TE-HW         | 2   | 1229       | NO ALTERNATE                                                                                                | \$ 2,458.00  |
| Bid                    | #0-12 | Verkada 3 Year License                       | LIC-3Y               | 22  | 453        | NO ALTERNATE                                                                                                | \$ 9,966.00  |
| Bid                    | #0-13 | Cradlepoint AER2200 Branch Router            | BA3-2200120B-<br>NNN | 20  | 1917       | NO ALTERNATE                                                                                                | \$ 38,340.00 |
| Bid                    | #0-14 | Cradlepoint AER2200 Mounting kit             | 170749-001           | 20  | 66         | NO ALTERNATE                                                                                                | \$ 1,320.00  |
| Bid                    | #0-15 | Cradlepoint AER2200 Power adapter            | 170751-000           | 20  | 183        | NO ALTERNATE                                                                                                | \$ 3,660.00  |
| Bid                    | #0-16 | DDB Industries 7RU outdoor NEMA 4 Cabinet    | WOD-16DXC            | 20  | 2025       | NO ALTERNATE                                                                                                | \$ 40,500.00 |
| Bid                    | #0-17 | Pentair 800 BTU AC unit                      | APC-800-T15-<br>110  | 20  | 3170       | NO ALTERNATE                                                                                                | \$ 63,400.00 |
| Bid                    | #0-18 | DDB Industries Inner insulation              | OD-INS               | 20  | 318        | NO ALTERNATE                                                                                                | \$ 6,360.00  |
| Bid                    | #0-19 | DDB Industries Cover Plates                  | ZP-NDCPP             | 40  | 80         | NO ALTERNATE                                                                                                | \$ 3,200.00  |