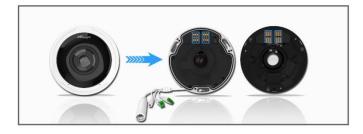

# **Bryant Integrated Technologies**

|                        |       |                                              |                      |     | Numeric    | Text                                                                                                        |              |
|------------------------|-------|----------------------------------------------|----------------------|-----|------------|-------------------------------------------------------------------------------------------------------------|--------------|
| Bid/No Bid<br>Decision | #     | ltem                                         | Part Number          | QTY | Unit Price | Alternate make, model, specs,<br>etc. "Only fill out on "Additional<br>Responses" Tab of the Excel<br>File. | Total Cost   |
| Bid                    | #0-1  | Axis Camera                                  | P1455-LE             | 24  | 506        | Milesight MS-C2964-RFIPA                                                                                    | \$ 12,144.00 |
| Bid                    | #0-2  | Axis Camera                                  | Q1798-LE             | 8   | 1545       | MILESIGHT MS-C5366X12PA                                                                                     | \$ 12,360.00 |
| Bid                    | #0-3  | Axis Camera                                  | Q3819-PVE 180°       | 30  | 1667       | MILESIGHT MS-C8176-PA                                                                                       | \$ 50,010.00 |
| Bid                    | #0-4  | Axis Camera                                  | Q6100-E              | 2   | 1351       | MILESIGHT MS-C9674-PA                                                                                       | \$ 2,702.00  |
| Bid                    | #0-5  | Axis Camera                                  | Q6315-LE PTZ         | 9   | 2550       | MILESIGHT MS-C2941-X30TPA                                                                                   | \$ 22,950.00 |
| Bid                    | #0-6  | Axis Camera                                  | M2036-LE MK II       | 38  | 347        | MILESIGHT MS-C5364-PD/J                                                                                     | \$ 13,186.00 |
| Bid                    | #0-7  | Axis Camera                                  | P3719-PLE 360°       | 9   | 1343       | MILESIGHT MS-C2974-PA                                                                                       | \$ 12,087.00 |
| Bid                    | #0-8  | Axis Camera                                  | D2110-VE Radar       | 6   | 1263       | NO ALTERNATE                                                                                                | \$ 7,578.00  |
| Bid                    | #0-9  | Axis Camera                                  | A8207-VE MK II       | 7   | 1284       | NO ALTERNATE                                                                                                | \$ 8,988.00  |
| Bid                    | #0-10 | Verkada Bullet Series CB51-E Camera, 30 days | CB51-30E-HW          | 20  | 1153       | NO ALTERNATE                                                                                                | \$ 23,060.00 |
| Bid                    | #0-11 | Verkada Bullet Series CB51-TE, 30 days       | CB51-30TE-HW         | 2   | 1229       | NO ALTERNATE                                                                                                | \$ 2,458.00  |
| Bid                    | #0-12 | Verkada 3 Year License                       | LIC-3Y               | 22  | 453        | NO ALTERNATE                                                                                                | \$ 9,966.00  |
| Bid                    | #0-13 | Cradlepoint AER2200 Branch Router            | BA3-2200120B-<br>NNN | 20  | 1917       | NO ALTERNATE                                                                                                | \$ 38,340.00 |
| Bid                    | #0-14 | Cradlepoint AER2200 Mounting kit             | 170749-001           | 20  | 66         | NO ALTERNATE                                                                                                | \$ 1,320.00  |
| Bid                    | #0-15 | Cradlepoint AER2200 Power adapter            | 170751-000           | 20  | 183        | NO ALTERNATE                                                                                                | \$ 3,660.00  |
| Bid                    | #0-16 | DDB Industries 7RU outdoor NEMA 4 Cabinet    | WOD-16DXC            | 20  | 2025       | NO ALTERNATE                                                                                                | \$ 40,500.00 |
| Bid                    | #0-17 | Pentair 800 BTU AC unit                      | APC-800-T15-<br>110  | 20  | 3170       | NO ALTERNATE                                                                                                | \$ 63,400.00 |
| Bid                    | #0-18 | DDB Industries Inner insulation              | OD-INS               | 20  | 318        | NO ALTERNATE                                                                                                | \$ 6,360.00  |
| Bid                    | #0-19 | DDB Industries Cover Plates                  | ZP-NDCPP             | 40  | 80         | NO ALTERNATE                                                                                                | \$ 3,200.00  |