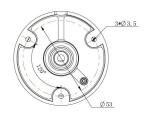

# **Bryant Integrated Technologies**

|                        |       |                                              |                      |     | Numeric    | Text                                                                                                        |              |
|------------------------|-------|----------------------------------------------|----------------------|-----|------------|-------------------------------------------------------------------------------------------------------------|--------------|
| Bid/No Bid<br>Decision | #     | ltem                                         | Part Number          | QTY | Unit Price | Alternate make, model, specs,<br>etc. "Only fill out on "Additional<br>Responses" Tab of the Excel<br>File. | Total Cost   |
| Bid                    | #0-1  | Axis Camera                                  | P1455-LE             | 24  | 506        | Milesight MS-C2964-RFIPA                                                                                    | \$ 12,144.00 |
| Bid                    | #0-2  | Axis Camera                                  | Q1798-LE             | 8   | 1545       | MILESIGHT MS-C5366X12PA                                                                                     | \$ 12,360.00 |
| Bid                    | #0-3  | Axis Camera                                  | Q3819-PVE 180°       | 30  | 1667       | MILESIGHT MS-C8176-PA                                                                                       | \$ 50,010.00 |
| Bid                    | #0-4  | Axis Camera                                  | Q6100-E              | 2   | 1351       | MILESIGHT MS-C9674-PA                                                                                       | \$ 2,702.00  |
| Bid                    | #0-5  | Axis Camera                                  | Q6315-LE PTZ         | 9   | 2550       | MILESIGHT MS-C2941-X30TPA                                                                                   | \$ 22,950.00 |
| Bid                    | #0-6  | Axis Camera                                  | M2036-LE MK II       | 38  | 347        | MILESIGHT MS-C5364-PD/J                                                                                     | \$ 13,186.00 |
| Bid                    | #0-7  | Axis Camera                                  | P3719-PLE 360°       | 9   | 1343       | MILESIGHT MS-C2974-PA                                                                                       | \$ 12,087.00 |
| Bid                    | #0-8  | Axis Camera                                  | D2110-VE Radar       | 6   | 1263       | NO ALTERNATE                                                                                                | \$ 7,578.00  |
| Bid                    | #0-9  | Axis Camera                                  | A8207-VE MK II       | 7   | 1284       | NO ALTERNATE                                                                                                | \$ 8,988.00  |
| Bid                    | #0-10 | Verkada Bullet Series CB51-E Camera, 30 days | CB51-30E-HW          | 20  | 1153       | NO ALTERNATE                                                                                                | \$ 23,060.00 |
| Bid                    | #0-11 | Verkada Bullet Series CB51-TE, 30 days       | CB51-30TE-HW         | 2   | 1229       | NO ALTERNATE                                                                                                | \$ 2,458.00  |
| Bid                    | #0-12 | Verkada 3 Year License                       | LIC-3Y               | 22  | 453        | NO ALTERNATE                                                                                                | \$ 9,966.00  |
| Bid                    | #0-13 | Cradlepoint AER2200 Branch Router            | BA3-2200120B-<br>NNN | 20  | 1917       | NO ALTERNATE                                                                                                | \$ 38,340.00 |
| Bid                    | #0-14 | Cradlepoint AER2200 Mounting kit             | 170749-001           | 20  | 66         | NO ALTERNATE                                                                                                | \$ 1,320.00  |
| Bid                    | #0-15 | Cradlepoint AER2200 Power adapter            | 170751-000           | 20  | 183        | NO ALTERNATE                                                                                                | \$ 3,660.00  |
| Bid                    | #0-16 | DDB Industries 7RU outdoor NEMA 4 Cabinet    | WOD-16DXC            | 20  | 2025       | NO ALTERNATE                                                                                                | \$ 40,500.00 |
| Bid                    | #0-17 | Pentair 800 BTU AC unit                      | APC-800-T15-<br>110  | 20  | 3170       | NO ALTERNATE                                                                                                | \$ 63,400.00 |
| Bid                    | #0-18 | DDB Industries Inner insulation              | OD-INS               | 20  | 318        | NO ALTERNATE                                                                                                | \$ 6,360.00  |
| Bid                    | #0-19 | DDB Industries Cover Plates                  | ZP-NDCPP             | 40  | 80         | NO ALTERNATE                                                                                                | \$ 3,200.00  |