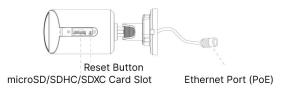

|                          | Dimensions           | 97mmX74mmX180mn                                                                                                                     | n (Junction Box Version) / 64mmX64mmX16                                                               | 60mm (Cable Out Version)          |
|                          | Warranty             | 3/5 Years                                                                                                                           |                                                                                                       |                                   |

www.milesight.com

# Al Vandal-proof Mini Bullet Network Camera



# Structure Diagrams

## **Junction Box Version**







# Cable Out Version













Units: mm

# **Accessories Support**

A01 Pole Mount

Weight: 720g Dimensions: 170\*51.5\*152.6mm



A03 External Corner Bracket

Weight: 900g Dimensions: 170\*152.5\*76.3mm





Contact Us: sales@milesight.com















- ▶ NDAA Compliance (The fully NDAA-compliant products are well suited for government, defense and a range of projects subject to the NDAA.)
- ▶ Smart IR II (Combining the High Beam and Low Beam to adjust IR intensity to fit different lighting conditions.)
- ▶ 120dB Super WDR (Excellent performance even when the ratio of the luminosity of brightest and darkest is up to 120dB.)
- Advanced Functions (Boasting to support various advanced functions such as HLC, ROI.)
- ▶ 256G (Supporting ultra-large external microSD/SDHC/SDXC card storage up to 256G.)
- ▶ Adjust