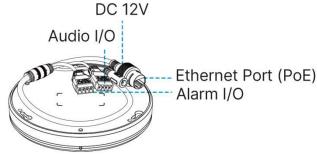

using / Up to IP67-rated for Weather-resistant Performance                                          |
|                          | Weight               | 700g                                                                                                                                |
|                          | Dimensions           | Ф140mmX45.4mm                                                                                                                       |
|                          | Warranty             | 3/5 Years                                                                                                                           |

www.milesight.com



# Structure Diagrams





# 8MP Fisheye Camera



# 8MP Fisheye Camera (Multi-interface Version) 12MP Fisheye Camera



Units: mm

# **Accessories Support**

A01 Pole Mount

Weight: 720g Dimensions: 170\*51.5\*152.6mm



A03 External Corner Bracket

Weight: 900g Dimensions: 170\*152.5\*76.3mm

A76 Pendant Mount

Weight: 620g Dimensions: 136\*L (L is default as 300mm, also can be extended with A76-L)



A72 Wall Mount

Weight: 560g Dimensions: 240\*160\*136mm



Weight: 315g Dimensions: 34\*300mm



Milesight Technology | www.milesight.com Contact Us: sales@milesight.com

support@milesight.com