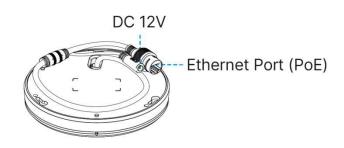

| Housing              | Vandal-proof IK10-rated Metal Housing / Up to IP67-rated for Weather-resistant Performance                                          |
|                          | Weight               | 700g                                                                                                                                |
|                          | Dimensions           | Ф140mmX45.4mm                                                                                                                       |
|                          | Warranty             | 3/5 Years                                                                                                                           |

www.milesight.com



# Structure Diagrams





# 8MP Fisheye Camera



# 8MP Fisheye Camera (Multi-interface Version) 12MP Fisheye Camera



Units: mm

# **Accessories Support**

A01 Pole Mount

Weight: 720g Dimensions: 170\*51.5\*152.6mm



A03 External Corner Bracket

Weight: 900g Dimensions: 170\*152.5\*76.3mm

A76 Pendant Mount

Weight: 620g Dimensions: 136\*L (L is default as 300mm, also can be extended with A76-L)



A72 Wall Mount

Weight: 560g Dimensions: 240\*160\*136mm



Weight: 315g Dimensions: 34\*300mm



Milesight Technology | www.milesight.com Contact Us: sales@milesight.com

support@milesight.com