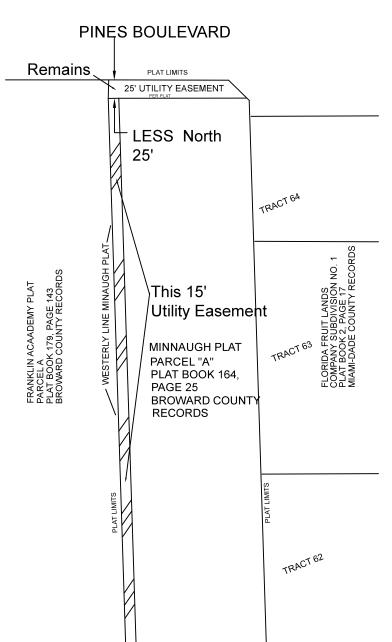

### **DESCRIPTION**;

That particular 15' Utility Easement, lying along and adjoining the westerly line of Parcel "A", MINNAUGH PLAT, according to the plat thereof as recorded in Plat Book 164, page 25 of the Public Records of Broward County, Florida.

LESS and except: any portion of said 15' Utility Easement lying northerly of the westerly prolongation of the southerly line of the particular 25' Utility Easement along and adjoining the northerly line of said Parcel "A".