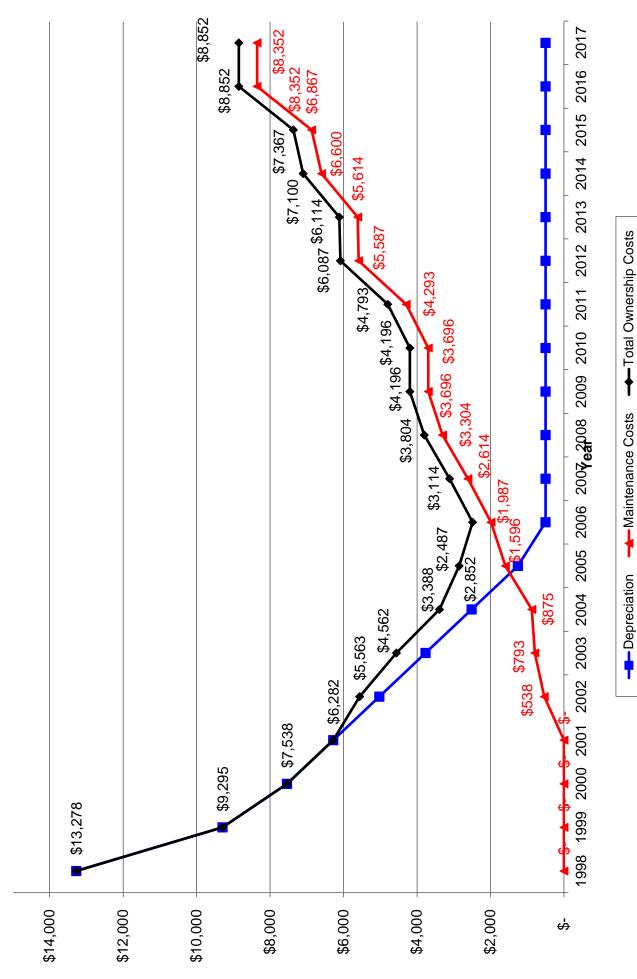

Needs immediate consideration

Over 27

| Vehicle #:<br>Division/Unit:<br>Year:<br>Make/Model:<br>Milage: | 7779<br>Fire Department<br>2002<br>Chevrolet Impala<br>61,000 |                |                                                                                                                                                                                                                                                                                          |
|-----------------------------------------------------------------|---------------------------------------------------------------|----------------|------------------------------------------------------------------------------------------------------------------------------------------------------------------------------------------------------------------------------------------------------------------------------------------|
| FACTOR                                                          | POINTS                                                        | <u>INPUT</u>   | SCORING GUIDELINES                                                                                                                                                                                                                                                                       |
| Age                                                             | 15.00                                                         | 2002           | One point for each year of chronological age, based on in-<br>service date.                                                                                                                                                                                                              |
| Miles                                                           | 6.10                                                          | 61,000         | One point for each 10,000 miles of use.                                                                                                                                                                                                                                                  |
| Type of Service                                                 | 1                                                             | 1              | 1, 3, or 5 points are assigned based on the type of service<br>that vehicle receives. For instance, a police patrol car would<br>be given a 5 because it is in severe duty service. In<br>contrast, an administrative sedan would be given a 1.                                          |
| Reliability                                                     | 1                                                             | 6%             | Points are assigned as 1, 3, or 5 depending on the frequency that a vehicle is in the shop for repair.<br>5 = two or more times per month on average (Greater than 200%). 3 = (Less than 200% & Greater than 33.33%). 1 = average of once every three months or less (Less than 33.33%.) |
| O&M Costs                                                       | 2                                                             | 31%            | Points assigned based on total life O&M costs (not including cost of repair due to accident damage) compared to vehicle's original purchase price. 1<=20%, 2<=40%, 3<=60%, 4<=80%, 5<=100%.                                                                                              |
| Condition                                                       | 4                                                             | Fair           | Takes into consideration body condition, rust, interior condition, accident history, anticipated repairs, etc. A scale of 1 to 5 points. 1 = new, 2 = very good, 3 = good, 4 = fair, 5 = poor.                                                                                           |
| Total Points &<br>Summary*                                      |                                                               |                | Condition IV - Qualifies for Replacement                                                                                                                                                                                                                                                 |
| SUMMARY*                                                        |                                                               |                |                                                                                                                                                                                                                                                                                          |
| <u>Points</u>                                                   | <u>Condition</u>                                              | <u>Ranking</u> |                                                                                                                                                                                                                                                                                          |
| Under 18                                                        | I                                                             | Excellent      |                                                                                                                                                                                                                                                                                          |
| 18 to 22                                                        | II                                                            | Good           |                                                                                                                                                                                                                                                                                          |
| 23 to 27                                                        | III                                                           | Qualifies for  | replacement                                                                                                                                                                                                                                                                              |
| • •-                                                            | n <i>i</i>                                                    |                |                                                                                                                                                                                                                                                                                          |

Needs immediate consideration

Over 27

| Vehicle #:<br>Division/Unit:<br>Year:<br>Make/Model:<br>Milage: | 7793<br>Fire Departmen<br>2006<br>Chevrolet Trail I<br>120,437 |                |                                                                                                                                                                                                                                                                                          |
|-----------------------------------------------------------------|----------------------------------------------------------------|----------------|------------------------------------------------------------------------------------------------------------------------------------------------------------------------------------------------------------------------------------------------------------------------------------------|
| FACTOR                                                          | POINTS                                                         | <u>INPUT</u>   | SCORING GUIDELINES                                                                                                                                                                                                                                                                       |
| Age                                                             | 11.00                                                          | 2006           | One point for each year of chronological age, based on in-<br>service date.                                                                                                                                                                                                              |
| Miles                                                           | 12.04                                                          | 120,437        | One point for each 10,000 miles of use.                                                                                                                                                                                                                                                  |
| Type of Service                                                 | 3                                                              | 3              | 1, 3, or 5 points are assigned based on the type of service<br>that vehicle receives. For instance, a police patrol car would<br>be given a 5 because it is in severe duty service. In<br>contrast, an administrative sedan would be given a 1.                                          |
| Reliability                                                     | 1                                                              | 12%            | Points are assigned as 1, 3, or 5 depending on the frequency that a vehicle is in the shop for repair.<br>5 = two or more times per month on average (Greater than 200%). 3 = (Less than 200% & Greater than 33.33%). 1 = average of once every three months or less (Less than 33.33%.) |
| O&M Costs                                                       | 2                                                              | 24%            | Points assigned based on total life O&M costs (not including cost of repair due to accident damage) compared to vehicle's original purchase price. 1<=20%, 2<=40%, 3<=60%, 4<=80%, 5<=100%.                                                                                              |
| Condition                                                       | 4                                                              | Fair           | Takes into consideration body condition, rust, interior condition, accident history, anticipated repairs, etc. A scale of 1 to 5 points. $1 = \text{new}$ , $2 = \text{very good}$ , $3 = \text{good}$ , $4 = \text{fair}$ , $5 = \text{poor}$ .                                         |
| Total Points &<br>Summary*                                      |                                                                |                | Condition IV - Qualifies for Replacement                                                                                                                                                                                                                                                 |
| SUMMARY*                                                        |                                                                |                |                                                                                                                                                                                                                                                                                          |
| <u>Points</u>                                                   | <u>Condition</u>                                               | <u>Ranking</u> |                                                                                                                                                                                                                                                                                          |
| Under 18                                                        | I                                                              | Excellent      |                                                                                                                                                                                                                                                                                          |
| 18 to 22                                                        | Ш                                                              | Good           |                                                                                                                                                                                                                                                                                          |
| 23 to 27                                                        | III                                                            | Qualifies for  | replacement                                                                                                                                                                                                                                                                              |