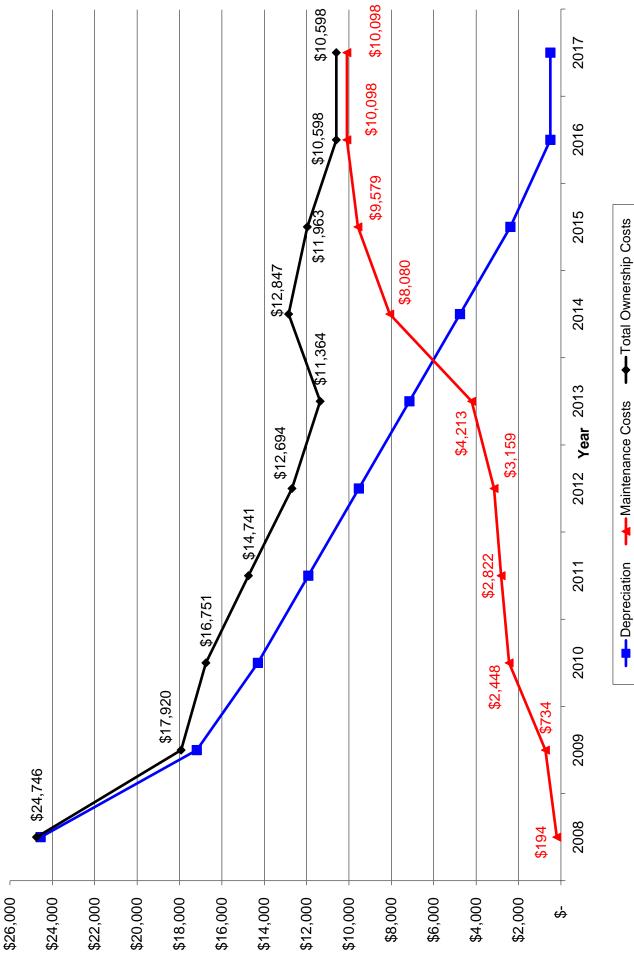

| Vehicle #:<br>Division/Unit:<br>Year:<br>Make/Model:<br>Milage: | 3343<br>Fire Department<br>1998<br>Chevrolet Malibu<br>62,670 |                |                                                                                                                                                                                                                                                                                          |
|-----------------------------------------------------------------|---------------------------------------------------------------|----------------|------------------------------------------------------------------------------------------------------------------------------------------------------------------------------------------------------------------------------------------------------------------------------------------|
| FACTOR                                                          | POINTS                                                        | <u>INPUT</u>   | SCORING GUIDELINES                                                                                                                                                                                                                                                                       |
| Age                                                             | 19.00                                                         | 1998           | One point for each year of chronological age, based on in-<br>service date.                                                                                                                                                                                                              |
| Miles                                                           | 6.27                                                          | 62,670         | One point for each 10,000 miles of use.                                                                                                                                                                                                                                                  |
| Type of Service                                                 | 1                                                             | 1              | 1, 3, or 5 points are assigned based on the type of service<br>that vehicle receives. For instance, a police patrol car would<br>be given a 5 because it is in severe duty service. In<br>contrast, an administrative sedan would be given a 1.                                          |
| Reliability                                                     | 1                                                             | 12%            | Points are assigned as 1, 3, or 5 depending on the frequency that a vehicle is in the shop for repair.<br>5 = two or more times per month on average (Greater than 200%). 3 = (Less than 200% & Greater than 33.33%). 1 = average of once every three months or less (Less than 33.33%.) |
| O&M Costs                                                       | 3                                                             | 53%            | Points assigned based on total life O&M costs (not including cost of repair due to accident damage) compared to vehicle's original purchase price. 1<=20%, 2<=40%, 3<=60%, 4<=80%, 5<=100%.                                                                                              |
| Condition                                                       | 4                                                             | Fair           | Takes into consideration body condition, rust, interior condition, accident history, anticipated repairs, etc. A scale of 1 to 5 points. $1 = \text{new}$ , $2 = \text{very good}$ , $3 = \text{good}$ , $4 = \text{fair}$ , $5 = \text{poor}$ .                                         |
| Total Points &<br>Summary*                                      |                                                               |                | Condition IV - Qualifies for Replacement                                                                                                                                                                                                                                                 |
| SUMMARY*                                                        |                                                               |                |                                                                                                                                                                                                                                                                                          |
| <u>Points</u>                                                   | <u>Condition</u>                                              | <u>Ranking</u> |                                                                                                                                                                                                                                                                                          |
| Under 18                                                        | I                                                             | Excellent      |                                                                                                                                                                                                                                                                                          |
| 18 to 22                                                        | II                                                            | Good           |                                                                                                                                                                                                                                                                                          |
| 23 to 27                                                        | III                                                           | Qualifies for  | replacement                                                                                                                                                                                                                                                                              |