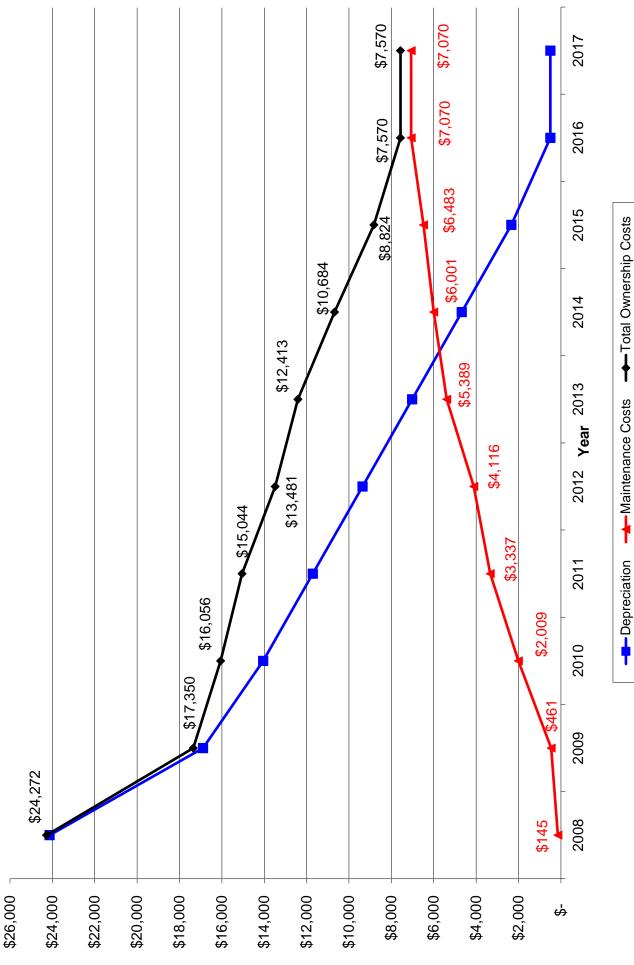

|               |                                                 | Vehicles Sent or Marked                                 | for Surplus                                                                                   |
|---------------|-------------------------------------------------|---------------------------------------------------------|-----------------------------------------------------------------------------------------------|
| Vehicle #     | Department                                      | Description                                             | Status                                                                                        |
| 3343          | Fire Prevention                                 | 1998 Chevrolet Malibu                                   | Condition IV - Needs Immediate Consideration                                                  |
| 7779          | Fire Department                                 | 2002 Chevrolet Impala                                   | Condition IV - Needs Immediate Consideration                                                  |
| 7793          | Fire Department                                 | 2006 Chevrolet Trail Blazer                             | Condition IV - Needs Immediate Consideration                                                  |
| 6128          | Police Department                               | 2011 Ford Crown Victoria                                | Total Loss 10/20/16 - No Report Generated                                                     |
| 6140          | Police Department                               | 2011 Harley Davidson MC                                 | Police Motorcycles are not maintained by the City                                             |
|               |                                                 |                                                         | garage, therefore, no report was generated.                                                   |
| 6141          | Police Department                               | 2011 Harley Davidson MC                                 | Police Motorcycles are not maintained by the City garage, therefore, no report was generated. |
| 6242          | Police Department                               | 2013 Ford Interceptor                                   | Total Loss 5/17/16 - No Report Generated                                                      |
| 6353          | Police Department                               | 2013 Ford Interceptor Utility                           | Total Loss 4/28/16 - No Report Generated                                                      |
| 6447          | Police Department                               | 2015 Chevrolet Tahoe                                    | Total Loss 10/20/16 - No Report Generated                                                     |
| 6570          | Police Department                               | 2015 Chevrolet Tahoe                                    | Total Loss 4/28/16 - No Report Generated                                                      |
| 6627          | •                                               | 2007 Ford Taurus                                        |                                                                                               |
|               | Police Department                               | 2007 Ford Taurus                                        | Condition III - Qualifies for Replacement                                                     |
| 6628          | Police Department                               |                                                         | Condition III - Qualifies for Replacement                                                     |
| 6629          | Police Department                               | 2007 Ford Taurus                                        | Condition III - Qualifies for Replacement                                                     |
| 6732          | Police Department                               | 2008 Ford Crown Victoria<br>2008 Ford Crown Victoria    | Condition IV - Needs Immediate Consideration                                                  |
| 6734          | Police Department                               |                                                         | Condition IV - Needs Immediate Consideration                                                  |
| 6736          | Police Department                               | 2008 Ford Crown Victoria                                | Condition IV - Needs Immediate Consideration                                                  |
| 6739          | Police Department                               | 2008 Ford Crown Victoria                                | Condition IV - Needs Immediate Consideration                                                  |
| 6742          | Police Department                               | 2008 Ford Crown Victoria                                | Condition IV - Needs Immediate Consideration                                                  |
| 6743          | Police Department                               | 2008 Ford Crown Victoria                                | Condition IV - Needs Immediate Consideration                                                  |
| 6745          | Police Department                               | 2008 Ford Crown Victoria                                | Condition III - Qualifies for Replacement                                                     |
| 6746          | Police Department                               | 2008 Ford Crown Victoria                                | Condition IV - Needs Immediate Consideration                                                  |
| 6747          | Police Department                               | 2008 Ford Crown Victoria                                | Condition IV - Needs Immediate Consideration                                                  |
| 6748          | Police Department                               | 2008 Ford Crown Victoria                                | Condition IV - Needs Immediate Consideration                                                  |
| 6749          | Police Department                               | 2008 Ford Crown Victoria                                | Condition IV - Needs Immediate Consideration                                                  |
| 6751          | Police Department                               | 2008 Ford Crown Victoria                                | Condition IV - Needs Immediate Consideration                                                  |
| 6753          | Police Department                               | 2008 Ford Crown Victoria                                | Condition IV - Needs Immediate Consideration                                                  |
| 6754          | Police Department                               | 2008 Ford Crown Victoria                                | Condition IV - Needs Immediate Consideration                                                  |
| 6757          | Police Department                               | 2008 Ford Crown Victoria                                | Condition IV - Needs Immediate Consideration                                                  |
| 6759          | Police Department                               | 2008 Ford Crown Victoria                                | Condition IV - Needs Immediate Consideration                                                  |
| 6762          | Police Department                               | 2008 Ford Crown Victoria                                | Condition IV - Needs Immediate Consideration                                                  |
| 6763          | Police Department                               | 2008 Ford Crown Victoria                                | Condition IV - Needs Immediate Consideration                                                  |
| 6764          | Police Department                               | 2008 Ford Crown Victoria                                | Condition IV - Needs Immediate Consideration                                                  |
| 6765          | Police Department                               | 2008 Ford Crown Victoria                                | Condition IV - Needs Immediate Consideration                                                  |
| 6766          | Police Department                               | 2008 Ford Crown Victoria                                | Condition IV - Needs Immediate Consideration                                                  |
| 6767          | Police Department                               | 2008 Ford Crown Victoria                                | Condition IV - Needs Immediate Consideration                                                  |
|               | Police Department                               | 2008 Ford Crown Victoria                                | Condition IV - Needs Immediate Consideration                                                  |
| 6773          | Police Department                               | 2008 Ford Crown Victoria                                | Condition IV - Needs Immediate Consideration                                                  |
| 6776          | Police Department                               | 2008 Ford Crown Victoria                                | Condition IV - Needs Immediate Consideration                                                  |
| 6777          | Police Department                               | 2008 Ford Crown Victoria                                | Condition IV - Needs Immediate Consideration                                                  |
| 6778          | Police Department                               | 2008 Ford Crown Victoria                                | Condition IV - Needs Immediate Consideration                                                  |
|               | Police Department                               | 2008 Ford Crown Victoria                                | Condition IV - Needs Immediate Consideration                                                  |
| 6779          |                                                 |                                                         |                                                                                               |
| 6781          | Police Department                               | 2008 Ford Crown Victoria                                | Condition IV - Needs Immediate Consideration                                                  |
| 6792          | Police Department                               | 2007 Ford Explorer                                      | Condition III - Qualifies for Replacement                                                     |
| 6113A<br>2404 | Police Department<br>Public Services Department | 2011 Ford Crown Victoria<br>2003 Ford F-550 Water Truck | Total Loss 6/8/16 - No Report Generated<br>No report generated                                |
| 2449          | Public Services Department                      | 2007 Ford Ranger                                        | No report generated                                                                           |
| 4269          | Recreation & Cultural Arts                      | 2003 Ford Ranger                                        | Condition IV - Needs Immediate Consideration                                                  |
| 7203          | Department                                      |                                                         |                                                                                               |
| 5452          | Recreation & Cultural Arts                      | 2006 Ford F-150                                         | Condition IV - Needs Immediate Consideration                                                  |
|               | Department                                      |                                                         |                                                                                               |
| 5537          | Recreation & Cultural Arts<br>Department        | 1998 Chevrolet S-10                                     | Condition IV - Needs Immediate Consideration                                                  |
| 6730          | Technology Services<br>Department               | 2007 Dodge Charger                                      | Condition IV - Needs Immediate Consideration                                                  |
| 4416          | Utilities Division                              | 1995 Ford F-800 (Dump Truck)                            | Condition IV - Needs Immediate Consideration                                                  |
| 4459          | Utilities Division                              | 1997 Chevrolet C3500 Flatbed                            | Condition IV - Needs Immediate Consideration                                                  |