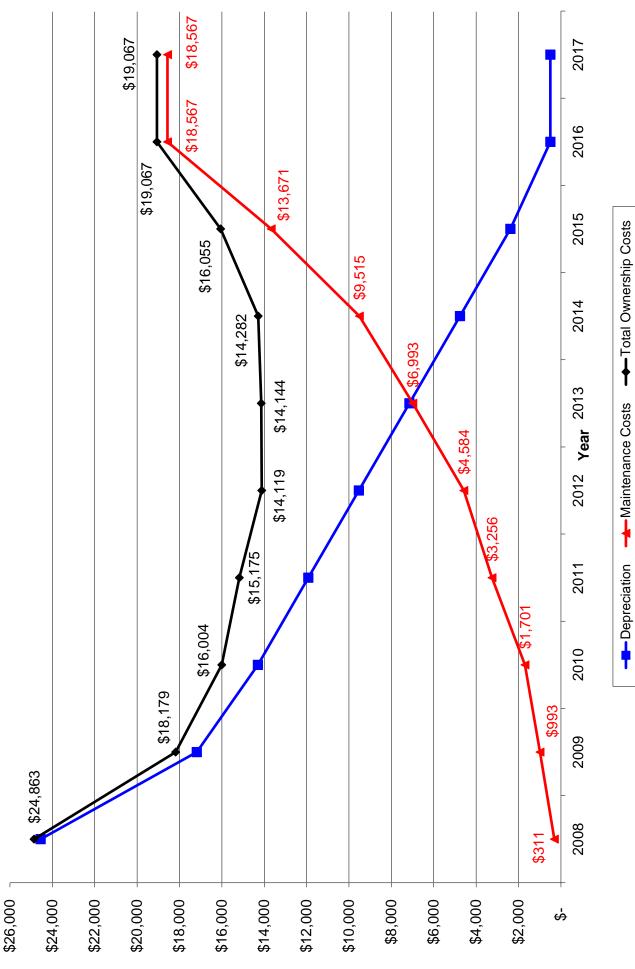

|               |                                                 | Vehicles Sent or Marked                                 | for Surplus                                                                                   |
|---------------|-------------------------------------------------|---------------------------------------------------------|-----------------------------------------------------------------------------------------------|
| Vehicle #     | Department                                      | Description                                             | Status                                                                                        |
| 3343          | Fire Prevention                                 | 1998 Chevrolet Malibu                                   | Condition IV - Needs Immediate Consideration                                                  |
| 7779          | Fire Department                                 | 2002 Chevrolet Impala                                   | Condition IV - Needs Immediate Consideration                                                  |
| 7793          | Fire Department                                 | 2006 Chevrolet Trail Blazer                             | Condition IV - Needs Immediate Consideration                                                  |
| 6128          | Police Department                               | 2011 Ford Crown Victoria                                | Total Loss 10/20/16 - No Report Generated                                                     |
| 6140          | Police Department                               | 2011 Harley Davidson MC                                 | Police Motorcycles are not maintained by the City                                             |
|               |                                                 |                                                         | garage, therefore, no report was generated.                                                   |
| 6141          | Police Department                               | 2011 Harley Davidson MC                                 | Police Motorcycles are not maintained by the City garage, therefore, no report was generated. |
| 6242          | Police Department                               | 2013 Ford Interceptor                                   | Total Loss 5/17/16 - No Report Generated                                                      |
| 6353          | Police Department                               | 2013 Ford Interceptor Utility                           | Total Loss 4/28/16 - No Report Generated                                                      |
| 6447          | Police Department                               | 2015 Chevrolet Tahoe                                    | Total Loss 10/20/16 - No Report Generated                                                     |
| 6570          | Police Department                               | 2015 Chevrolet Tahoe                                    | Total Loss 4/28/16 - No Report Generated                                                      |
| 6627          | •                                               | 2007 Ford Taurus                                        |                                                                                               |
|               | Police Department                               | 2007 Ford Taurus                                        | Condition III - Qualifies for Replacement                                                     |
| 6628          | Police Department                               |                                                         | Condition III - Qualifies for Replacement                                                     |
| 6629          | Police Department                               | 2007 Ford Taurus                                        | Condition III - Qualifies for Replacement                                                     |
| 6732          | Police Department                               | 2008 Ford Crown Victoria<br>2008 Ford Crown Victoria    | Condition IV - Needs Immediate Consideration                                                  |
| 6734          | Police Department                               |                                                         | Condition IV - Needs Immediate Consideration                                                  |
| 6736          | Police Department                               | 2008 Ford Crown Victoria                                | Condition IV - Needs Immediate Consideration                                                  |
| 6739          | Police Department                               | 2008 Ford Crown Victoria                                | Condition IV - Needs Immediate Consideration                                                  |
| 6742          | Police Department                               | 2008 Ford Crown Victoria                                | Condition IV - Needs Immediate Consideration                                                  |
| 6743          | Police Department                               | 2008 Ford Crown Victoria                                | Condition IV - Needs Immediate Consideration                                                  |
| 6745          | Police Department                               | 2008 Ford Crown Victoria                                | Condition III - Qualifies for Replacement                                                     |
| 6746          | Police Department                               | 2008 Ford Crown Victoria                                | Condition IV - Needs Immediate Consideration                                                  |
| 6747          | Police Department                               | 2008 Ford Crown Victoria                                | Condition IV - Needs Immediate Consideration                                                  |
| 6748          | Police Department                               | 2008 Ford Crown Victoria                                | Condition IV - Needs Immediate Consideration                                                  |
| 6749          | Police Department                               | 2008 Ford Crown Victoria                                | Condition IV - Needs Immediate Consideration                                                  |
| 6751          | Police Department                               | 2008 Ford Crown Victoria                                | Condition IV - Needs Immediate Consideration                                                  |
| 6753          | Police Department                               | 2008 Ford Crown Victoria                                | Condition IV - Needs Immediate Consideration                                                  |
| 6754          | Police Department                               | 2008 Ford Crown Victoria                                | Condition IV - Needs Immediate Consideration                                                  |
| 6757          | Police Department                               | 2008 Ford Crown Victoria                                | Condition IV - Needs Immediate Consideration                                                  |
| 6759          | Police Department                               | 2008 Ford Crown Victoria                                | Condition IV - Needs Immediate Consideration                                                  |
| 6762          | Police Department                               | 2008 Ford Crown Victoria                                | Condition IV - Needs Immediate Consideration                                                  |
| 6763          | Police Department                               | 2008 Ford Crown Victoria                                | Condition IV - Needs Immediate Consideration                                                  |
| 6764          | Police Department                               | 2008 Ford Crown Victoria                                | Condition IV - Needs Immediate Consideration                                                  |
| 6765          | Police Department                               | 2008 Ford Crown Victoria                                | Condition IV - Needs Immediate Consideration                                                  |
| 6766          | Police Department                               | 2008 Ford Crown Victoria                                | Condition IV - Needs Immediate Consideration                                                  |
| 6767          | Police Department                               | 2008 Ford Crown Victoria                                | Condition IV - Needs Immediate Consideration                                                  |
|               | Police Department                               | 2008 Ford Crown Victoria                                | Condition IV - Needs Immediate Consideration                                                  |
| 6773          | Police Department                               | 2008 Ford Crown Victoria                                | Condition IV - Needs Immediate Consideration                                                  |
| 6776          | Police Department                               | 2008 Ford Crown Victoria                                | Condition IV - Needs Immediate Consideration                                                  |
| 6777          | Police Department                               | 2008 Ford Crown Victoria                                | Condition IV - Needs Immediate Consideration                                                  |
| 6778          | Police Department                               | 2008 Ford Crown Victoria                                | Condition IV - Needs Immediate Consideration                                                  |
|               | Police Department                               | 2008 Ford Crown Victoria                                | Condition IV - Needs Immediate Consideration                                                  |
| 6779          |                                                 |                                                         |                                                                                               |
| 6781          | Police Department                               | 2008 Ford Crown Victoria                                | Condition IV - Needs Immediate Consideration                                                  |
| 6792          | Police Department                               | 2007 Ford Explorer                                      | Condition III - Qualifies for Replacement                                                     |
| 6113A<br>2404 | Police Department<br>Public Services Department | 2011 Ford Crown Victoria<br>2003 Ford F-550 Water Truck | Total Loss 6/8/16 - No Report Generated<br>No report generated                                |
| 2449          | Public Services Department                      | 2007 Ford Ranger                                        | No report generated                                                                           |
| 4269          | Recreation & Cultural Arts                      | 2003 Ford Ranger                                        | Condition IV - Needs Immediate Consideration                                                  |
| 7203          | Department                                      |                                                         |                                                                                               |
| 5452          | Recreation & Cultural Arts                      | 2006 Ford F-150                                         | Condition IV - Needs Immediate Consideration                                                  |
|               | Department                                      |                                                         |                                                                                               |
| 5537          | Recreation & Cultural Arts<br>Department        | 1998 Chevrolet S-10                                     | Condition IV - Needs Immediate Consideration                                                  |
| 6730          | Technology Services<br>Department               | 2007 Dodge Charger                                      | Condition IV - Needs Immediate Consideration                                                  |
| 4416          | Utilities Division                              | 1995 Ford F-800 (Dump Truck)                            | Condition IV - Needs Immediate Consideration                                                  |
| 4459          | Utilities Division                              | 1997 Chevrolet C3500 Flatbed                            | Condition IV - Needs Immediate Consideration                                                  |