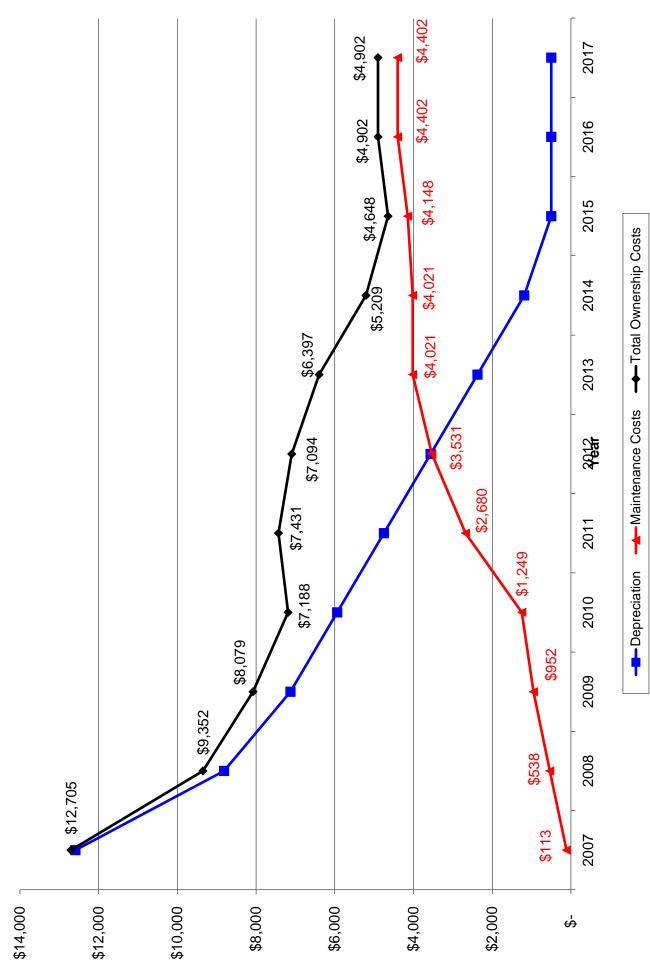

\$ - stsoJ

| Vehicle #:<br>Division/Unit:<br>Year:<br>Make/Model:<br>Milage: | 6629<br>Police Departmer<br>2007<br>Ford Taurus<br>51,634 | nt             |                                                                                                                                                                                                                                                                                          |
|-----------------------------------------------------------------|-----------------------------------------------------------|----------------|------------------------------------------------------------------------------------------------------------------------------------------------------------------------------------------------------------------------------------------------------------------------------------------|
| FACTOR                                                          | POINTS                                                    | <u>INPUT</u>   | SCORING GUIDELINES                                                                                                                                                                                                                                                                       |
| Age                                                             | 10.00                                                     | 2007           | One point for each year of chronological age, based on in-<br>service date.                                                                                                                                                                                                              |
| Miles                                                           | 5.16                                                      | 51,634         | One point for each 10,000 miles of use.                                                                                                                                                                                                                                                  |
| Type of Service                                                 | 3                                                         | 3              | 1, 3, or 5 points are assigned based on the type of service<br>that vehicle receives. For instance, a police patrol car would<br>be given a 5 because it is in severe duty service. In<br>contrast, an administrative sedan would be given a 1.                                          |
| Reliability                                                     | 1                                                         | 3%             | Points are assigned as 1, 3, or 5 depending on the frequency that a vehicle is in the shop for repair.<br>5 = two or more times per month on average (Greater than 200%). 3 = (Less than 200% & Greater than 33.33%). 1 = average of once every three months or less (Less than 33.33%.) |
| O&M Costs                                                       | 2                                                         | 28%            | Points assigned based on total life O&M costs (not including cost of repair due to accident damage) compared to vehicle's original purchase price. 1<=20%, 2<=40%, 3<=60%, 4<=80%, 5<=100%.                                                                                              |
| Condition                                                       | 4                                                         | Fair           | Takes into consideration body condition, rust, interior condition, accident history, anticipated repairs, etc. A scale of 1 to 5 points. $1 = \text{new}$ , $2 = \text{very good}$ , $3 = \text{good}$ , $4 = \text{fair}$ , $5 = \text{poor}$ .                                         |
| Total Points &<br>Summary*                                      |                                                           |                | Condition III - Can be replaced                                                                                                                                                                                                                                                          |
| SUMMARY*                                                        |                                                           |                |                                                                                                                                                                                                                                                                                          |
| <u>Points</u>                                                   | <b>Condition</b>                                          | <u>Ranking</u> |                                                                                                                                                                                                                                                                                          |
| Under 18                                                        | I                                                         | Excellent      |                                                                                                                                                                                                                                                                                          |
| 18 to 22                                                        | II                                                        | Good           |                                                                                                                                                                                                                                                                                          |
| 23 to 27                                                        | III                                                       | Qualifies for  | replacement                                                                                                                                                                                                                                                                              |
| Over 27                                                         | IV                                                        | Needs imme     | diate consideration                                                                                                                                                                                                                                                                      |