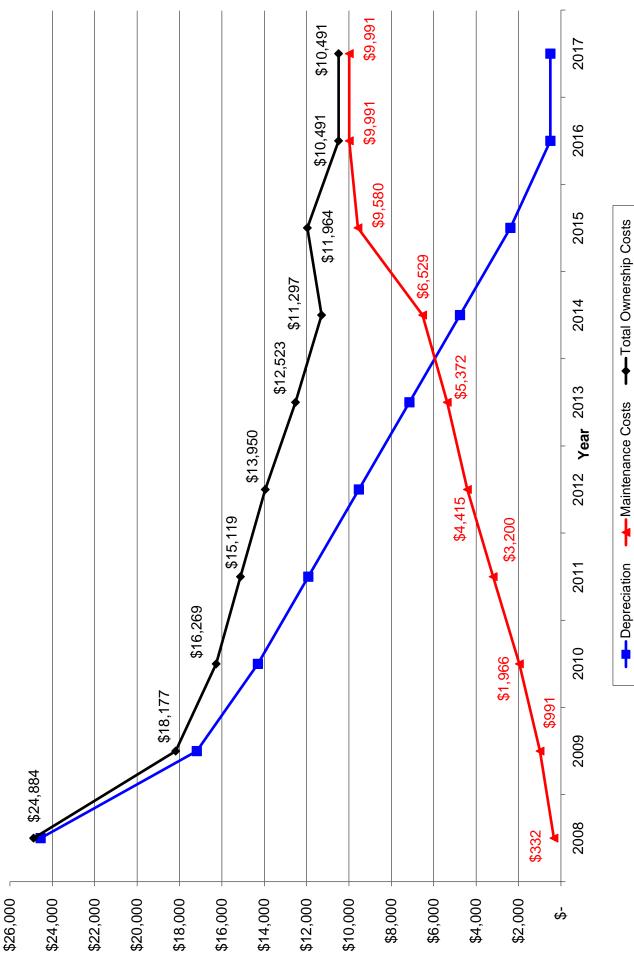

| Qualifies for  | replacement                                                                                                                                                                                                                                                                                 |
| Over 27                                                         | IV                                                             | Needs imme     | diate consideration                                                                                                                                                                                                                                                                         |



| Vehicle #:<br>Division/Unit:<br>Year:<br>Make/Model:<br>Milage: | 6746<br>Police Departmer<br>2008<br>Ford Crown Victo<br>88,905 |                |                                                                                                                                                                                                                                                                                          |
|-----------------------------------------------------------------|----------------------------------------------------------------|----------------|------------------------------------------------------------------------------------------------------------------------------------------------------------------------------------------------------------------------