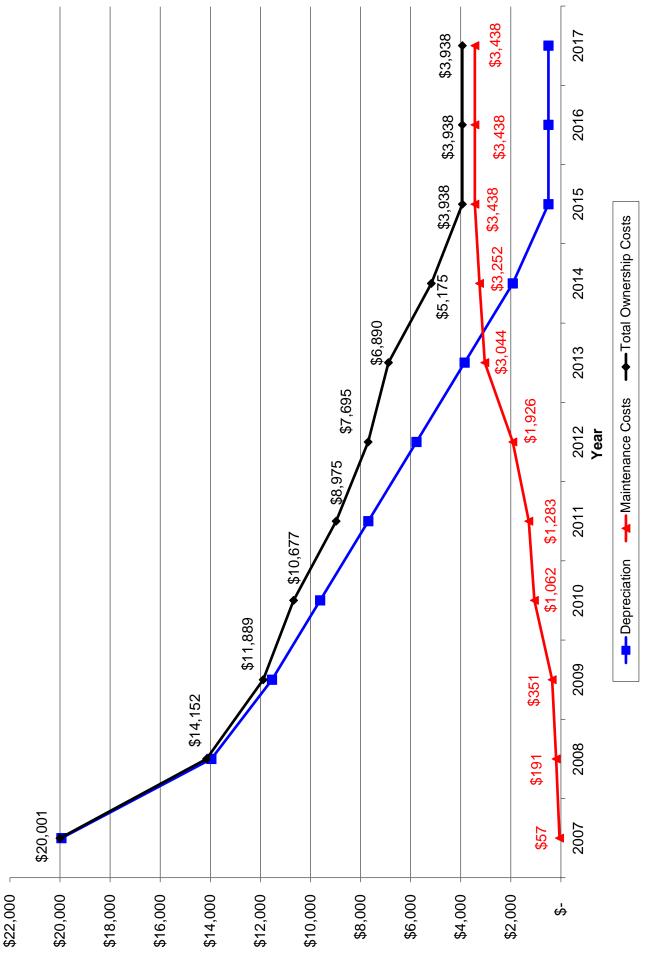

\$ - stsoJ

| Vehicle #:<br>Division/Unit:<br>Year:<br>Make/Model:<br>Milage: | 6629<br>Police Departmer<br>2007<br>Ford Taurus<br>51,634 | nt             |                                                                                                                                                                                                                                                                                          |
|-----------------------------------------------------------------|-----------------------------------------------------------|----------------|------------------------------------------------------------------------------------------------------------------------------------------------------------------------------------------------------------------------------------------------------------------------------------------|
| FACTOR                                                          | POINTS                                                    | <u>INPUT</u>   | SCORING GUIDELINES                                                                                                                                                                                                                                                                       |
| Age                                                             | 10.00                                                     | 2007           | One point for each year of chronological age, based on in-<br>service date.                                                                                                                                                                                                              |
| Miles                                                           | 5.16                                                      | 51,634         | One point for each 10,000 miles of use.                                                                                                                                                                                                                                                  |
| Type of Service                                                 | 3                                                         | 3              | 1, 3, or 5 points are assigned based on the type of service<br>that vehicle receives. For instance, a police patrol car would<br>be given a 5 because it is in severe duty service. In<br>contrast, an administrative sedan would be given a 1.                                          |
| Reliability                                                     | 1                                                         | 3%             | Points are assigned as 1, 3, or 5 depending on the frequency that a vehicle is in the shop for repair.<br>5 = two or more times per month on average (Greater than 200%). 3 = (Less than 200% & Greater than 33.33%). 1 = average of once every three months or less (Less than 33.33%.) |
| O&M Costs                                                       | 2                                                         | 28%            | Points assigned based on total life O&M costs (not including cost of repair due to accident damage) compared to vehicle's original purchase price. 1<=20%, 2<=40%, 3<=60%, 4<=80%, 5<=100%.                                                                                              |
| Condition                                                       | 4                                                         | Fair           | Takes into consideration body condition, rust, interior condition, accident history, anticipated repairs, etc. A scale of 1 to 5 points. $1 = \text{new}$ , $2 = \text{very good}$ , $3 = \text{good}$ , $4 = \text{fair}$ , $5 = \text{poor}$ .                                         |
| Total Points &<br>Summary*                                      |                                                           |                | Condition III - Can be replaced                                                                                                                                                                                                                                                          |
| SUMMARY*                                                        |                                                           |                |                                                                                                                                                                                                                                                                                          |
| <u>Points</u>                                                   | <b>Condition</b>                                          | <u>Ranking</u> |                                                                                                                                                                                                                                                                                          |
| Under 18                                                        | I                                                         | Excellent      |                                                                                                                                                                                                                                                                                          |
| 18 to 22                                                        | II                                                        | Good           |                                                                                                                                                                                                                                                                                          |
| 23 to 27                                                        | III                                                       | Qualifies for  | replacement                                                                                                                                                                                                                                                                              |
| Over 27                                                         | IV                                                        | Needs imme     | diate consideration                                                                                                                                                                                                                                                                      |