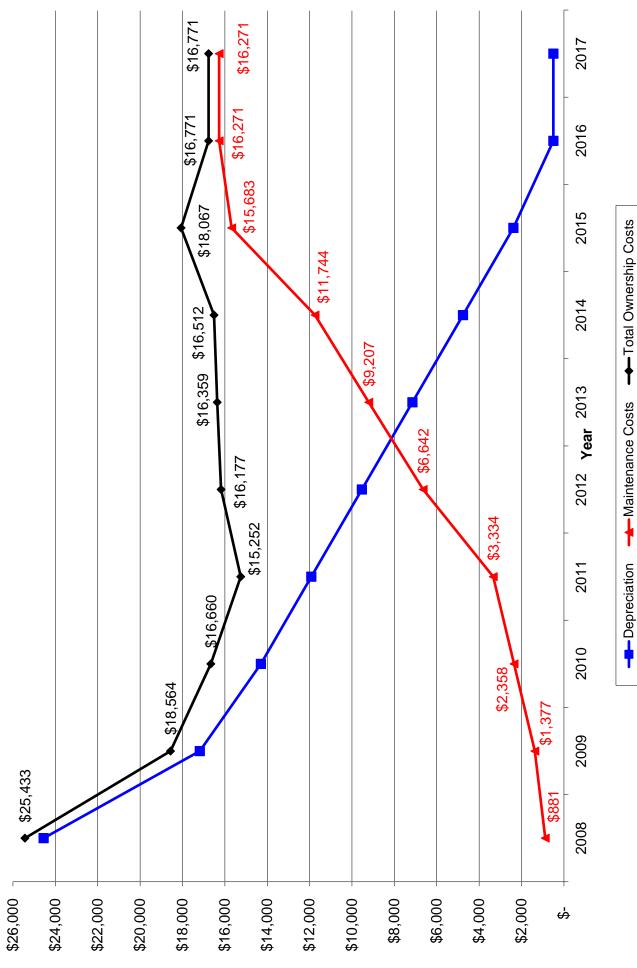

lifies for                      | replacement                                                                                                                                                                                                                                                                              |
| Over 07                                                         | N /                                                 | No de incorrentiete envelidentiere |                                                                                                                                                                                                                                                                                          |

Needs immediate consideration

Over 27



| Vehicle #:<br>Division/Unit:<br>Year:<br>Make/Model:<br>Milage: | 6745<br>Police Departmer<br>2008<br>Ford Crown Victo<br>81,872 |                |                                                                                                                                                                                                                                                                                             |
|-----------------------------------------------------------------|----------------------------------------------------------------|----------------|---------------------------------------------------------------------------------------------------------------------------------------------------------------------------------------------------------------------