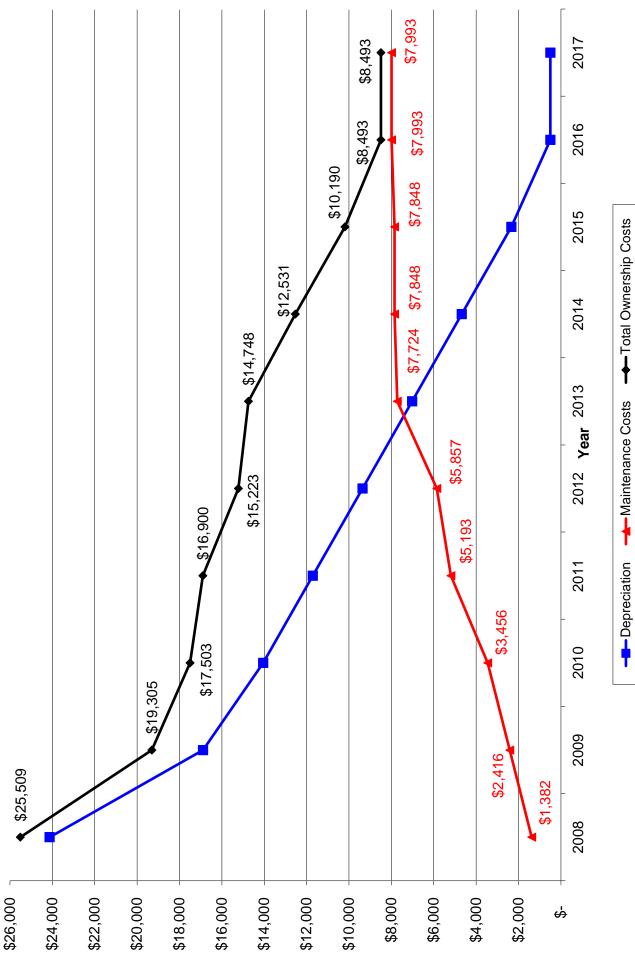

\$ - stsoJ

| Vehicle #:<br>Division/Unit:<br>Year:<br>Make/Model:<br>Milage: | 6629<br>Police Departmer<br>2007<br>Ford Taurus<br>51,634 | nt             |                                                                                                                                                                                                                                                                                          |
|-----------------------------------------------------------------|-----------------------------------------------------------|----------------|------------------------------------------------------------------------------------------------------------------------------------------------------------------------------------------------------------------------------------------------------------------------------------------|
| FACTOR                                                          | POINTS                                                    | <u>INPUT</u>   | SCORING GUIDELINES                                                                                                                                                                                                                                                                       |
| Age                                                             | 10.00                                                     | 2007           | One point for each year of chronological age, based on in-<br>service date.                                                                                                                                                                                                              |
| Miles                                                           | 5.16                                                      | 51,634         | One point for each 10,000 miles of use.                                                                                                                                                                                                                                                  |
| Type of Service                                                 | 3                                                         | 3              | 1, 3, or 5 points are assigned based on the type of service<br>that vehicle receives. For instance, a police patrol car would<br>be given a 5 because it is in severe duty service. In<br>contrast, an administrative sedan would be given a 1.                                          |
| Reliability                                                     | 1                                                         | 3%             | Points are assigned as 1, 3, or 5 depending on the frequency that a vehicle is in the shop for repair.<br>5 = two or more times per month on average (Greater than 200%). 3 = (Less than 200% & Greater than 33.33%). 1 = average of once every three months or less (Less than 33.33%.) |
| O&M Costs                                                       | 2                                                         | 28%            | Points assigned based on total life O&M costs (not including cost of repair due to accident damage) compared to vehicle's original purchase price. 1<=20%, 2<=40%, 3<=60%, 4<=80%, 5<=100%.                                                                                              |
| Condition                                                       | 4                                                         | Fair           | Takes into consideration body condition, rust, interior condition, accident history, anticipated repairs, etc. A scale of 1 to 5 points. $1 = \text{new}$ , $2 = \text{very good}$ , $3 = \text{good}$ , $4 = \text{fair}$ , $5 = \text{poor}$ .                                         |
| Total Points &<br>Summary*                                      |                                                           |                | Condition III - Can be replaced                                                                                                                                                                                                                                                          |
| SUMMARY*                                                        |                                                           |                |                                                                                                                                                                                                                                                                                          |
| <u>Points</u>                                                   | <b>Condition</b>                                          | <u>Ranking</u> |                                                                                                                                                                                                                                                                                          |
| Under 18                                                        | I                                                         | Excellent      |                                                                                                                                                                                                                                                                                          |
| 18 to 22                                                        | II                                                        | Good           |                                                                                                                                                                                                                                                                                          |
| 23 to 27                                                        | III                                                       | Qualifies for  | replacement                                                                                                                                                                                                                                                                              |
| Over 27                                                         | IV                                                        | Needs imme     | diate consideration                                                                                                                                                                                                                                                                      |