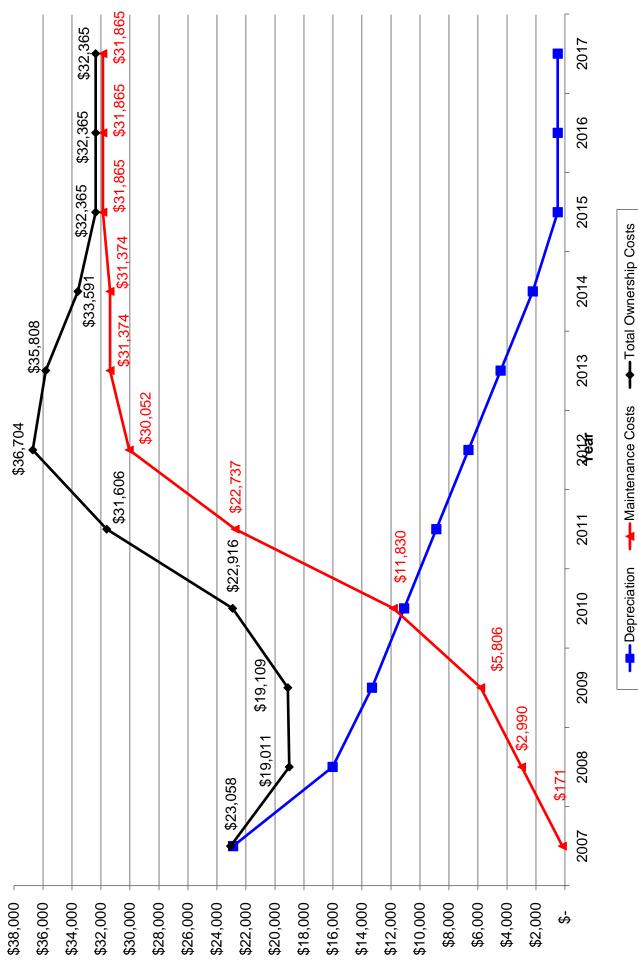

| Vehicle #:<br>Division/Unit:<br>Year:<br>Make/Model:<br>Milage: | 6732<br>Police Departme<br>2008<br>Ford Crown Vict<br>122,630 |                |                                                                                                                                                                                                                                                                                          |
|-----------------------------------------------------------------|---------------------------------------------------------------|----------------|------------------------------------------------------------------------------------------------------------------------------------------------------------------------------------------------------------------------------------------------------------------------------------------|
| FACTOR                                                          | POINTS                                                        | <u>INPUT</u>   | SCORING GUIDELINES                                                                                                                                                                                                                                                                       |
| Age                                                             | 9.00                                                          | 2008           | One point for each year of chronological age, based on in-<br>service date.                                                                                                                                                                                                              |
| Miles                                                           | 12.26                                                         | 122,630        | One point for each 10,000 miles of use.                                                                                                                                                                                                                                                  |
| Type of Service                                                 | 3                                                             | 3              | 1, 3, or 5 points are assigned based on the type of service<br>that vehicle receives. For instance, a police patrol car would<br>be given a 5 because it is in severe duty service. In<br>contrast, an administrative sedan would be given a 1.                                          |
| Reliability                                                     | 1                                                             | 9%             | Points are assigned as 1, 3, or 5 depending on the frequency that a vehicle is in the shop for repair.<br>5 = two or more times per month on average (Greater than 200%). 3 = (Less than 200% & Greater than 33.33%). 1 = average of once every three months or less (Less than 33.33%.) |
| O&M Costs                                                       | 2                                                             | 35%            | Points assigned based on total life O&M costs (not including cost of repair due to accident damage) compared to vehicle's original purchase price. 1<=20%, 2<=40%, 3<=60%, 4<=80%, 5<=100%.                                                                                              |
| Condition                                                       | 4                                                             | Fair           | Takes into consideration body condition, rust, interior condition, accident history, anticipated repairs, etc. A scale of 1 to 5 points. $1 = \text{new}$ , $2 = \text{very good}$ , $3 = \text{good}$ , $4 = \text{fair}$ , $5 = \text{poor}$ .                                         |
| Total Points &<br>Summary*                                      |                                                               |                | Condition IV - Qualifies for Replacement                                                                                                                                                                                                                                                 |
| SUMMARY*                                                        |                                                               |                |                                                                                                                                                                                                                                                                                          |
| <u>Points</u>                                                   | <b>Condition</b>                                              | <u>Ranking</u> |                                                                                                                                                                                                                                                                                          |
| Under 18                                                        | I                                                             | Excellent      |                                                                                                                                                                                                                                                                                          |
| 18 to 22                                                        | II                                                            | Good           |                                                                                                                                                                                                                                                                                          |
| 23 to 27                                                        | 111                                                           | Qualifies for  | replacement                                                                                                                                                                                                                                                                              |