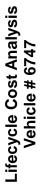

| Vehicle #:<br>Division/Unit:<br>Year:<br>Make/Model:<br>Milage: | 6732<br>Police Departme<br>2008<br>Ford Crown Vict<br>122,630 |                |                                                                                                                                                                                                                                                                                          |
|-----------------------------------------------------------------|---------------------------------------------------------------|----------------|------------------------------------------------------------------------------------------------------------------------------------------------------------------------------------------------------------------------------------------------------------------------------------------|
| FACTOR                                                          | POINTS                                                        | <u>INPUT</u>   | SCORING GUIDELINES                                                                                                                                                                                                                                                                       |
| Age                                                             | 9.00                                                          | 2008           | One point for each year of chronological age, based on in-<br>service date.                                                                                                                                                                                                              |
| Miles                                                           | 12.26                                                         | 122,630        | One point for each 10,000 miles of use.                                                                                                                                                                                                                                                  |
| Type of Service                                                 | 3                                                             | 3              | 1, 3, or 5 points are assigned based on the type of service<br>that vehicle receives. For instance, a police patrol car would<br>be given a 5 because it is in severe duty service. In<br>contrast, an administrative sedan would be given a 1.                                          |
| Reliability                                                     | 1                                                             | 9%             | Points are assigned as 1, 3, or 5 depending on the frequency that a vehicle is in the shop for repair.<br>5 = two or more times per month on average (Greater than 200%). 3 = (Less than 200% & Greater than 33.33%). 1 = average of once every three months or less (Less than 33.33%.) |
| O&M Costs                                                       | 2                                                             | 35%            | Points assigned based on total life O&M costs (not including cost of repair due to accident damage) compared to vehicle's original purchase price. 1<=20%, 2<=40%, 3<=60%, 4<=80%, 5<=100%.                                                                                              |
| Condition                                                       | 4                                                             | Fair           | Takes into consideration body condition, rust, interior condition, accident history, anticipated repairs, etc. A scale of 1 to 5 points. $1 = \text{new}$ , $2 = \text{very good}$ , $3 = \text{good}$ , $4 = \text{fair}$ , $5 = \text{poor}$ .                                         |
| Total Points &<br>Summary*                                      |                                                               |                | Condition IV - Qualifies for Replacement                                                                                                                                                                                                                                                 |
| SUMMARY*                                                        |                                                               |                |                                                                                                                                                                                                                                                                                          |
| <u>Points</u>                                                   | <b>Condition</b>                                              | <u>Ranking</u> |                                                                                                                                                                                                                                                                                          |
| Under 18                                                        | I                                                             | Excellent      |                                                                                                                                                                                                                                                                                          |
| 18 to 22                                                        | II                                                            | Good           |                                                                                                                                                                                                                                                                                          |
| 23 to 27                                                        | 111                                                           | Qualifies for  | replacement                                                                                                                                                                                                                                                                              |