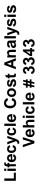

| Vehicle #:<br>Division/Unit:<br>Year:<br>Make/Model:<br>Milage: | 3343<br>Fire Department<br>1998<br>Chevrolet Malibu<br>62,670 |                |                                                                                                                                                                                                                                                                                          |
|-----------------------------------------------------------------|---------------------------------------------------------------|----------------|------------------------------------------------------------------------------------------------------------------------------------------------------------------------------------------------------------------------------------------------------------------------------------------|
| FACTOR                                                          | POINTS                                                        | <u>INPUT</u>   | SCORING GUIDELINES                                                                                                                                                                                                                                                                       |
| Age                                                             | 19.00                                                         | 1998           | One point for each year of chronological age, based on in-<br>service date.                                                                                                                                                                                                              |
| Miles                                                           | 6.27                                                          | 62,670         | One point for each 10,000 miles of use.                                                                                                                                                                                                                                                  |
| Type of Service                                                 | 1                                                             | 1              | 1, 3, or 5 points are assigned based on the type of service<br>that vehicle receives. For instance, a police patrol car would<br>be given a 5 because it is in severe duty service. In<br>contrast, an administrative sedan would be given a 1.                                          |
| Reliability                                                     | 1                                                             | 12%            | Points are assigned as 1, 3, or 5 depending on the frequency that a vehicle is in the shop for repair.<br>5 = two or more times per month on average (Greater than 200%). 3 = (Less than 200% & Greater than 33.33%). 1 = average of once every three months or less (Less than 33.33%.) |
| O&M Costs                                                       | 3                                                             | 53%            | Points assigned based on total life O&M costs (not including cost of repair due to accident damage) compared to vehicle's original purchase price. 1<=20%, 2<=40%, 3<=60%, 4<=80%, 5<=100%.                                                                                              |
| Condition                                                       | 4                                                             | Fair           | Takes into consideration body condition, rust, interior condition, accident history, anticipated repairs, etc. A scale of 1 to 5 points. $1 = \text{new}$ , $2 = \text{very good}$ , $3 = \text{good}$ , $4 = \text{fair}$ , $5 = \text{poor}$ .                                         |
| Total Points &<br>Summary*                                      |                                                               |                | Condition IV - Qualifies for Replacement                                                                                                                                                                                                                                                 |
| SUMMARY*                                                        |                                                               |                |                                                                                                                                                                                                                                                                                          |
| <u>Points</u>                                                   | <u>Condition</u>                                              | <u>Ranking</u> |                                                                                                                                                                                                                                                                                          |
| Under 18                                                        | I                                                             | Excellent      |                                                                                                                                                                                                                                                                                          |
| 18 to 22                                                        | II                                                            | Good           |                                                                                                                                                                                                                                                                                          |
| 23 to 27                                                        | III                                                           | Qualifies for  | replacement                                                                                                                                                                                                                                                                              |