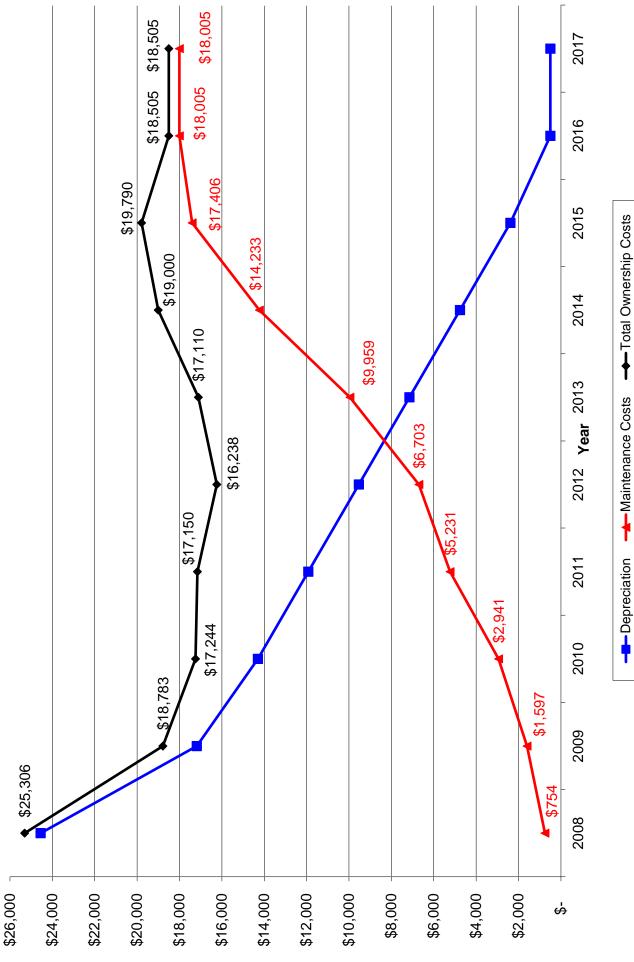

|
|                                                                                                                                                                                           |
|                                                                                                                                                                                           |
|                                                                                                                                                                                           |

Needs immediate consideration

Over 27



| Vehicle #:<br>Division/Unit:<br>Year:<br>Make/Model:<br>Milage: | 6743<br>Police<br>2008<br>Ford Crown Vic<br>143,075 | toria                              |                                                                                                                                                                                                                                                                                          |
|-----------------------------------------------------------------|-----------------------------------------------------|------------------------------------|------------------------------------------------------------------------------------------------------------------------------------------------------------------------------------------------------