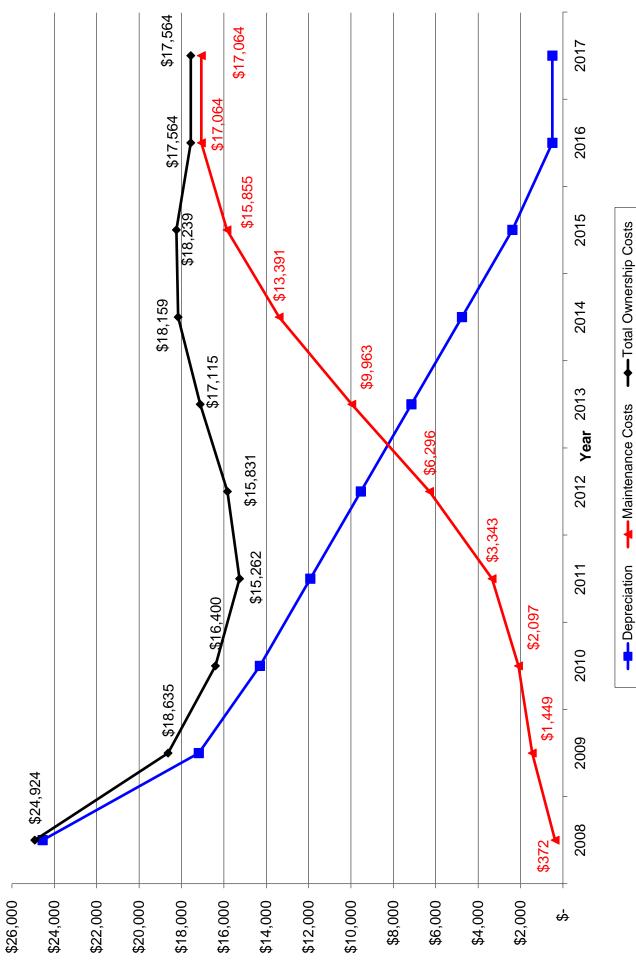

Needs immediate consideration

Over 27

| Vehicle #:<br>Division/Unit:<br>Year:<br>Make/Model:<br>Milage: | 7793<br>Fire Departmen<br>2006<br>Chevrolet Trail I<br>120,437 |                |                                                                                                                                                                                                                                                                                          |
|-----------------------------------------------------------------|----------------------------------------------------------------|----------------|------------------------------------------------------------------------------------------------------------------------------------------------------------------------------------------------------------------------------------------------------------------------------------------|
| FACTOR                                                          | POINTS                                                         | <u>INPUT</u>   | SCORING GUIDELINES                                                                                                                                                                                                                                                                       |
| Age                                                             | 11.00                                                          | 2006           | One point for each year of chronological age, based on in-<br>service date.                                                                                                                                                                                                              |
| Miles                                                           | 12.04                                                          | 120,437        | One point for each 10,000 miles of use.                                                                                                                                                                                                                                                  |
| Type of Service                                                 | 3                                                              | 3              | 1, 3, or 5 points are assigned based on the type of service<br>that vehicle receives. For instance, a police patrol car would<br>be given a 5 because it is in severe duty service. In<br>contrast, an administrative sedan would be given a 1.                                          |
| Reliability                                                     | 1                                                              | 12%            | Points are assigned as 1, 3, or 5 depending on the frequency that a vehicle is in the shop for repair.<br>5 = two or more times per month on average (Greater than 200%). 3 = (Less than 200% & Greater than 33.33%). 1 = average of once every three months or less (Less than 33.33%.) |
| O&M Costs                                                       | 2                                                              | 24%            | Points assigned based on total life O&M costs (not including cost of repair due to accident damage) compared to vehicle's original purchase price. 1<=20%, 2<=40%, 3<=60%, 4<=80%, 5<=100%.                                                                                              |
| Condition                                                       | 4                                                              | Fair           | Takes into consideration body condition, rust, interior condition, accident history, anticipated repairs, etc. A scale of 1 to 5 points. $1 = \text{new}$ , $2 = \text{very good}$ , $3 = \text{good}$ , $4 = \text{fair}$ , $5 = \text{poor}$ .                                         |
| Total Points &<br>Summary*                                      |                                                                |                | Condition IV - Qualifies for Replacement                                                                                                                                                                                                                                                 |
| SUMMARY*                                                        |                                                                |                |                                                                                                                                                                                                                                                                                          |
| <u>Points</u>                                                   | <u>Condition</u>                                               | <u>Ranking</u> |                                                                                                                                                                                                                                                                                          |
| Under 18                                                        | I                                                              | Excellent      |                                                                                                                                                                                                                                                                                          |
| 18 to 22                                                        | Ш                                                              | Good           |                                                                                                                                                                                                                                                                                          |
| 23 to 27                                                        | III                                                            | Qualifies for  | replacement                                                                                                                                                                                                                                                                              |