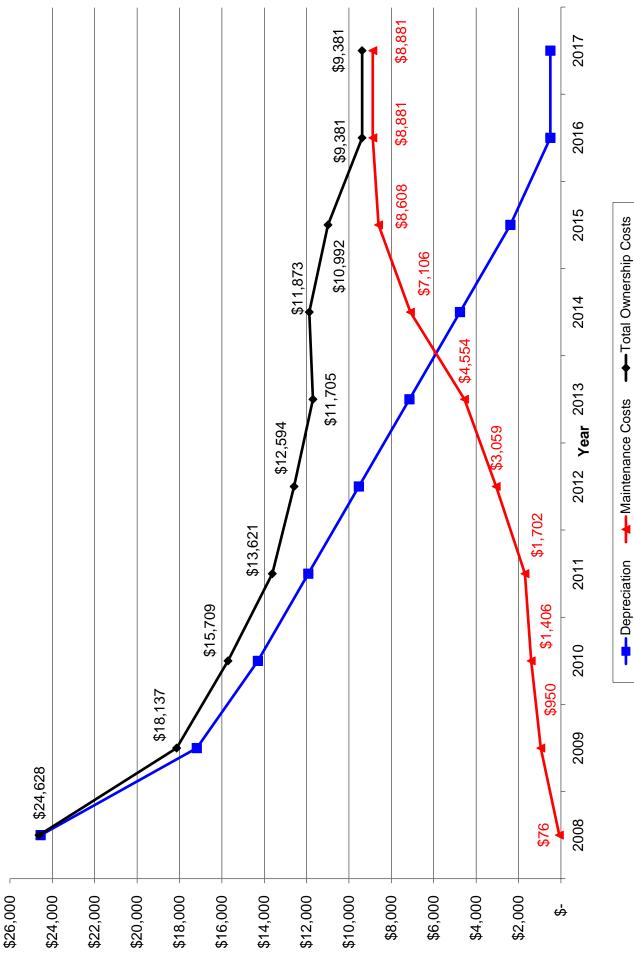

|               |                                                 | Vehicles Sent or Marked                                 | for Surplus                                                                                   |
|---------------|-------------------------------------------------|---------------------------------------------------------|-----------------------------------------------------------------------------------------------|
| Vehicle #     | Department                                      | Description                                             | Status                                                                                        |
| 3343          | Fire Prevention                                 | 1998 Chevrolet Malibu                                   | Condition IV - Needs Immediate Consideration                                                  |
| 7779          | Fire Department                                 | 2002 Chevrolet Impala                                   | Condition IV - Needs Immediate Consideration                                                  |
| 7793          | Fire Department                                 | 2006 Chevrolet Trail Blazer                             | Condition IV - Needs Immediate Consideration                                                  |
| 6128          | Police Department                               | 2011 Ford Crown Victoria                                | Total Loss 10/20/16 - No Report Generated                                                     |
| 6140          | Police Department                               | 2011 Harley Davidson MC                                 | Police Motorcycles are not maintained by the City                                             |
|               |                                                 |                                                         | garage, therefore, no report was generated.                                                   |
| 6141          | Police Department                               | 2011 Harley Davidson MC                                 | Police Motorcycles are not maintained by the City garage, therefore, no report was generated. |
| 6242          | Police Department                               | 2013 Ford Interceptor                                   | Total Loss 5/17/16 - No Report Generated                                                      |
| 6353          | Police Department                               | 2013 Ford Interceptor Utility                           | Total Loss 4/28/16 - No Report Generated                                                      |
| 6447          | Police Department                               | 2015 Chevrolet Tahoe                                    | Total Loss 10/20/16 - No Report Generated                                                     |
| 6570          | Police Department                               | 2015 Chevrolet Tahoe                                    | Total Loss 4/28/16 - No Report Generated                                                      |
| 6627          | •                                               | 2007 Ford Taurus                                        |                                                                                               |
|               | Police Department                               | 2007 Ford Taurus                                        | Condition III - Qualifies for Replacement                                                     |
| 6628          | Police Department                               |                                                         | Condition III - Qualifies for Replacement                                                     |
| 6629          | Police Department                               | 2007 Ford Taurus                                        | Condition III - Qualifies for Replacement                                                     |
| 6732          | Police Department                               | 2008 Ford Crown Victoria<br>2008 Ford Crown Victoria    | Condition IV - Needs Immediate Consideration                                                  |
| 6734          | Police Department                               |                                                         | Condition IV - Needs Immediate Consideration                                                  |
| 6736          | Police Department                               | 2008 Ford Crown Victoria                                | Condition IV - Needs Immediate Consideration                                                  |
| 6739          | Police Department                               | 2008 Ford Crown Victoria                                | Condition IV - Needs Immediate Consideration                                                  |
| 6742          | Police Department                               | 2008 Ford Crown Victoria                                | Condition IV - Needs Immediate Consideration                                                  |
| 6743          | Police Department                               | 2008 Ford Crown Victoria                                | Condition IV - Needs Immediate Consideration                                                  |
| 6745          | Police Department                               | 2008 Ford Crown Victoria                                | Condition III - Qualifies for Replacement                                                     |
| 6746          | Police Department                               | 2008 Ford Crown Victoria                                | Condition IV - Needs Immediate Consideration                                                  |
| 6747          | Police Department                               | 2008 Ford Crown Victoria                                | Condition IV - Needs Immediate Consideration                                                  |
| 6748          | Police Department                               | 2008 Ford Crown Victoria                                | Condition IV - Needs Immediate Consideration                                                  |
| 6749          | Police Department                               | 2008 Ford Crown Victoria                                | Condition IV - Needs Immediate Consideration                                                  |
| 6751          | Police Department                               | 2008 Ford Crown Victoria                                | Condition IV - Needs Immediate Consideration                                                  |
| 6753          | Police Department                               | 2008 Ford Crown Victoria                                | Condition IV - Needs Immediate Consideration                                                  |
| 6754          | Police Department                               | 2008 Ford Crown Victoria                                | Condition IV - Needs Immediate Consideration                                                  |
| 6757          | Police Department                               | 2008 Ford Crown Victoria                                | Condition IV - Needs Immediate Consideration                                                  |
| 6759          | Police Department                               | 2008 Ford Crown Victoria                                | Condition IV - Needs Immediate Consideration                                                  |
| 6762          | Police Department                               | 2008 Ford Crown Victoria                                | Condition IV - Needs Immediate Consideration                                                  |
| 6763          | Police Department                               | 2008 Ford Crown Victoria                                | Condition IV - Needs Immediate Consideration                                                  |
| 6764          | Police Department                               | 2008 Ford Crown Victoria                                | Condition IV - Needs Immediate Consideration                                                  |
| 6765          | Police Department                               | 2008 Ford Crown Victoria                                | Condition IV - Needs Immediate Consideration                                                  |
| 6766          | Police Department                               | 2008 Ford Crown Victoria                                | Condition IV - Needs Immediate Consideration                                                  |
| 6767          | Police Department                               | 2008 Ford Crown Victoria                                | Condition IV - Needs Immediate Consideration                                                  |
|               | Police Department                               | 2008 Ford Crown Victoria                                | Condition IV - Needs Immediate Consideration                                                  |
| 6773          | Police Department                               | 2008 Ford Crown Victoria                                | Condition IV - Needs Immediate Consideration                                                  |
| 6776          | Police Department                               | 2008 Ford Crown Victoria                                | Condition IV - Needs Immediate Consideration                                                  |
| 6777          | Police Department                               | 2008 Ford Crown Victoria                                | Condition IV - Needs Immediate Consideration                                                  |
| 6778          | Police Department                               | 2008 Ford Crown Victoria                                | Condition IV - Needs Immediate Consideration                                                  |
|               | Police Department                               | 2008 Ford Crown Victoria                                | Condition IV - Needs Immediate Consideration                                                  |
| 6779          |                                                 |                                                         |                                                                                               |
| 6781          | Police Department                               | 2008 Ford Crown Victoria                                | Condition IV - Needs Immediate Consideration                                                  |
| 6792          | Police Department                               | 2007 Ford Explorer                                      | Condition III - Qualifies for Replacement                                                     |
| 6113A<br>2404 | Police Department<br>Public Services Department | 2011 Ford Crown Victoria<br>2003 Ford F-550 Water Truck | Total Loss 6/8/16 - No Report Generated<br>No report generated                                |
| 2449          | Public Services Department                      | 2007 Ford Ranger                                        | No report generated                                                                           |
| 4269          | Recreation & Cultural Arts                      | 2003 Ford Ranger                                        | Condition IV - Needs Immediate Consideration                                                  |
| 7203          | Department                                      |                                                         |                                                                                               |
| 5452          | Recreation & Cultural Arts                      | 2006 Ford F-150                                         | Condition IV - Needs Immediate Consideration                                                  |
|               | Department                                      |                                                         |                                                                                               |
| 5537          | Recreation & Cultural Arts<br>Department        | 1998 Chevrolet S-10                                     | Condition IV - Needs Immediate Consideration                                                  |
| 6730          | Technology Services<br>Department               | 2007 Dodge Charger                                      | Condition IV - Needs Immediate Consideration                                                  |
| 4416          | Utilities Division                              | 1995 Ford F-800 (Dump Truck)                            | Condition IV - Needs Immediate Consideration                                                  |
| 4459          | Utilities Division                              | 1997 Chevrolet C3500 Flatbed                            | Condition IV - Needs Immediate Consideration                                                  |