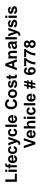

Over 27 IV Needs immediate consideration

| Vehicle #:<br>Division/Unit:<br>Year:<br>Make/Model:<br>Milage: | 6739<br>Police Departme<br>2008<br>Ford Crown Vic<br>112,723 |                |                                                                                                                                                                                                                                                                                          |
|-----------------------------------------------------------------|--------------------------------------------------------------|----------------|------------------------------------------------------------------------------------------------------------------------------------------------------------------------------------------------------------------------------------------------------------------------------------------|
| FACTOR                                                          | POINTS                                                       | <u>INPUT</u>   | SCORING GUIDELINES                                                                                                                                                                                                                                                                       |
| Age                                                             | 9.00                                                         | 2008           | One point for each year of chronological age, based on in-<br>service date.                                                                                                                                                                                                              |
| Miles                                                           | 11.27                                                        | 112,723        | One point for each 10,000 miles of use.                                                                                                                                                                                                                                                  |
| Type of Service                                                 | 5                                                            | 5              | 1, 3, or 5 points are assigned based on the type of service<br>that vehicle receives. For instance, a police patrol car would<br>be given a 5 because it is in severe duty service. In<br>contrast, an administrative sedan would be given a 1.                                          |
| Reliability                                                     | 1                                                            | 18%            | Points are assigned as 1, 3, or 5 depending on the frequency that a vehicle is in the shop for repair.<br>5 = two or more times per month on average (Greater than 200%). 3 = (Less than 200% & Greater than 33.33%). 1 = average of once every three months or less (Less than 33.33%.) |
| O&M Costs                                                       | 3                                                            | 58%            | Points assigned based on total life O&M costs (not including cost of repair due to accident damage) compared to vehicle's original purchase price. 1<=20%, 2<=40%, 3<=60%, 4<=80%, 5<=100%.                                                                                              |
| Condition                                                       | 4                                                            | Fair           | Takes into consideration body condition, rust, interior condition, accident history, anticipated repairs, etc. A scale of 1 to 5 points. $1 = \text{new}$ , $2 = \text{very good}$ , $3 = \text{good}$ , $4 = \text{fair}$ , $5 = \text{poor}$ .                                         |
| Total Points &<br>Summary*                                      |                                                              |                | Condition IV - Qualifies for Replacement                                                                                                                                                                                                                                                 |
| SUMMARY*                                                        |                                                              |                |                                                                                                                                                                                                                                                                                          |
| <u>Points</u>                                                   | <u>Condition</u>                                             | <u>Ranking</u> |                                                                                                                                                                                                                                                                                          |
| Under 18                                                        | I                                                            | Excellent      |                                                                                                                                                                                                                                                                                          |
| 18 to 22                                                        | Ш                                                            | Good           |                                                                                                                                                                                                                                                                                          |
| 23 to 27                                                        | III                                                          | Qualifies for  | replacement                                                                                                                                                                                                                                                                              |