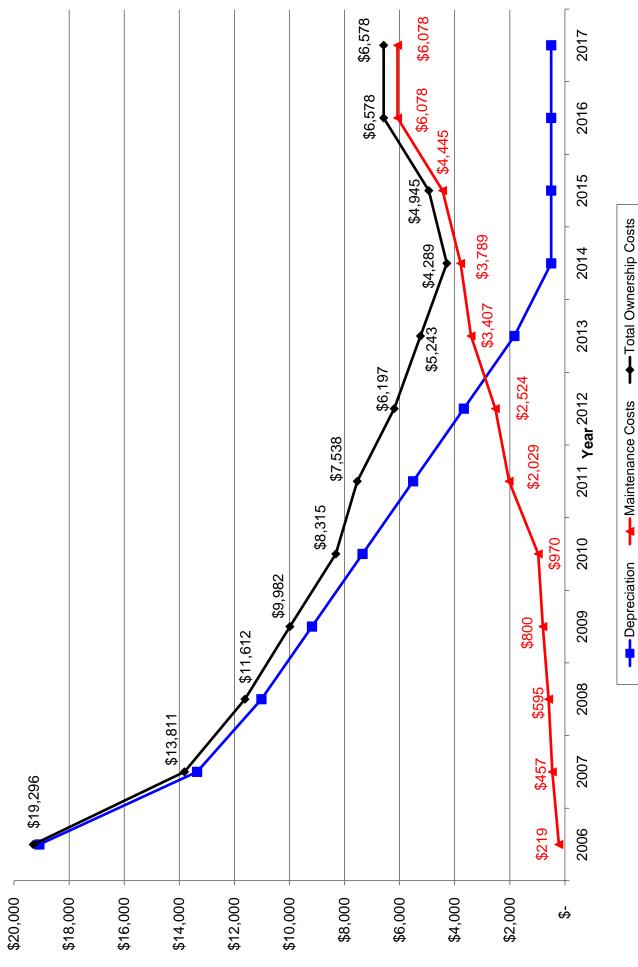

| Vehicle #:<br>Division/Unit:<br>Year:<br>Make/Model:<br>Milage: | 6628<br>Police Departmer<br>2007<br>Ford Taurus<br>58,619 | nt             |                                                                                                                                                                                                                                                                                          |
|-----------------------------------------------------------------|-----------------------------------------------------------|----------------|------------------------------------------------------------------------------------------------------------------------------------------------------------------------------------------------------------------------------------------------------------------------------------------|
| FACTOR                                                          | POINTS                                                    | <u>INPUT</u>   | SCORING GUIDELINES                                                                                                                                                                                                                                                                       |
| Age                                                             | 10.00                                                     | 2007           | One point for each year of chronological age, based on in-<br>service date.                                                                                                                                                                                                              |
| Miles                                                           | 5.86                                                      | 58,619         | One point for each 10,000 miles of use.                                                                                                                                                                                                                                                  |
| Type of Service                                                 | 3                                                         | 3              | 1, 3, or 5 points are assigned based on the type of service<br>that vehicle receives. For instance, a police patrol car would<br>be given a 5 because it is in severe duty service. In<br>contrast, an administrative sedan would be given a 1.                                          |
| Reliability                                                     | 1                                                         | 6%             | Points are assigned as 1, 3, or 5 depending on the frequency that a vehicle is in the shop for repair.<br>5 = two or more times per month on average (Greater than 200%). 3 = (Less than 200% & Greater than 33.33%). 1 = average of once every three months or less (Less than 33.33%.) |
| O&M Costs                                                       | 2                                                         | 23%            | Points assigned based on total life O&M costs (not including cost of repair due to accident damage) compared to vehicle's original purchase price. 1<=20%, 2<=40%, 3<=60%, 4<=80%, 5<=100%.                                                                                              |
| Condition                                                       | 4                                                         | Fair           | Takes into consideration body condition, rust, interior condition, accident history, anticipated repairs, etc. A scale of 1 to 5 points. $1 = \text{new}$ , $2 = \text{very good}$ , $3 = \text{good}$ , $4 = \text{fair}$ , $5 = \text{poor}$ .                                         |
| Total Points &<br>Summary*                                      |                                                           |                | Condition III - Can be replaced                                                                                                                                                                                                                                                          |
| SUMMARY*                                                        |                                                           |                |                                                                                                                                                                                                                                                                                          |
| <u>Points</u>                                                   | <b>Condition</b>                                          | <u>Ranking</u> |                                                                                                                                                                                                                                                                                          |
| Under 18                                                        | I                                                         | Excellent      |                                                                                                                                                                                                                                                                                          |
| 18 to 22                                                        | П                                                         | Good           |                                                                                                                                                                                                                                                                                          |
| 23 to 27                                                        | III                                                       | Qualifies for  | replacement                                                                                                                                                                                                                                                                              |
| Over 27                                                         | IV                                                        | Needs imme     | diate consideration                                                                                                                                                                                                                                                                      |