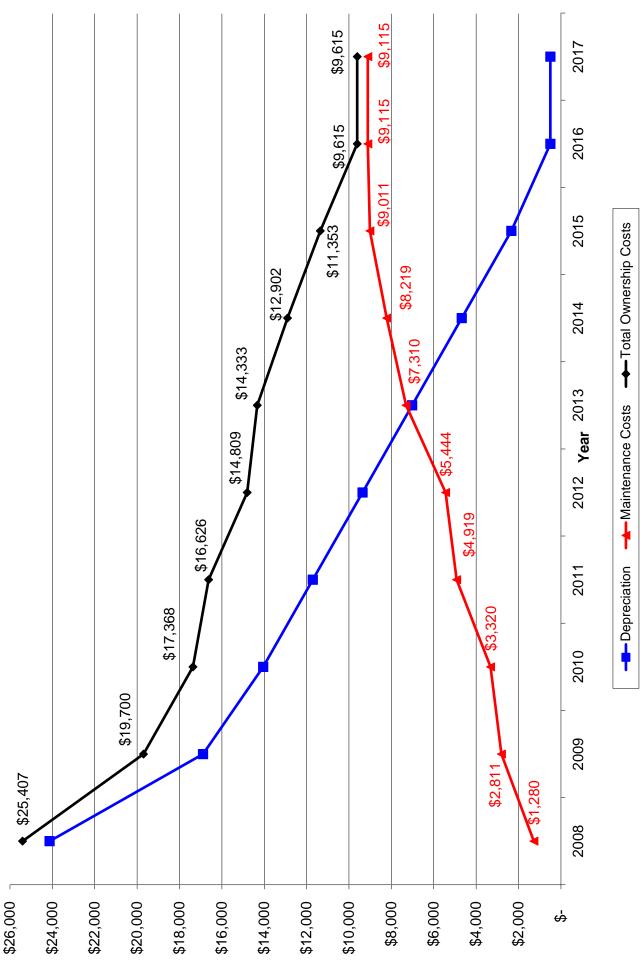

\$ - stsoJ

| Vehicle #:<br>Division/Unit:<br>Year:<br>Make/Model:<br>Milage: | 6629<br>Police Departmer<br>2007<br>Ford Taurus<br>51,634 | nt             |                                                                                                                                                                                                                                                                                          |
|-----------------------------------------------------------------|-----------------------------------------------------------|----------------|------------------------------------------------------------------------------------------------------------------------------------------------------------------------------------------------------------------------------------------------------------------------------------------|
| FACTOR                                                          | POINTS                                                    | <u>INPUT</u>   | SCORING GUIDELINES                                                                                                                                                                                                                                                                       |
| Age                                                             | 10.00                                                     | 2007           | One point for each year of chronological age, based on in-<br>service date.                                                                                                                                                                                                              |
| Miles                                                           | 5.16                                                      | 51,634         | One point for each 10,000 miles of use.                                                                                                                                                                                                                                                  |
| Type of Service                                                 | 3                                                         | 3              | 1, 3, or 5 points are assigned based on the type of service<br>that vehicle receives. For instance, a police patrol car would<br>be given a 5 because it is in severe duty service. In<br>contrast, an administrative sedan would be given a 1.                                          |
| Reliability                                                     | 1                                                         | 3%             | Points are assigned as 1, 3, or 5 depending on the frequency that a vehicle is in the shop for repair.<br>5 = two or more times per month on average (Greater than 200%). 3 = (Less than 200% & Greater than 33.33%). 1 = average of once every three months or less (Less than 33.33%.) |
| O&M Costs                                                       | 2                                                         | 28%            | Points assigned based on total life O&M costs (not including cost of repair due to accident damage) compared to vehicle's original purchase price. 1<=20%, 2<=40%, 3<=60%, 4<=80%, 5<=100%.                                                                                              |
| Condition                                                       | 4                                                         | Fair           | Takes into consideration body condition, rust, interior condition, accident history, anticipated repairs, etc. A scale of 1 to 5 points. $1 = \text{new}$ , $2 = \text{very good}$ , $3 = \text{good}$ , $4 = \text{fair}$ , $5 = \text{poor}$ .                                         |
| Total Points &<br>Summary*                                      |                                                           |                | Condition III - Can be replaced                                                                                                                                                                                                                                                          |
| SUMMARY*                                                        |                                                           |                |                                                                                                                                                                                                                                                                                          |
| <u>Points</u>                                                   | <b>Condition</b>                                          | <u>Ranking</u> |                                                                                                                                                                                                                                                                                          |
| Under 18                                                        | I                                                         | Excellent      |                                                                                                                                                                                                                                                                                          |
| 18 to 22                                                        | II                                                        | Good           |                                                                                                                                                                                                                                                                                          |
| 23 to 27                                                        | III                                                       | Qualifies for  | replacement                                                                                                                                                                                                                                                                              |
| Over 27                                                         | IV                                                        | Needs imme     | diate consideration                                                                                                                                                                                                                                                                      |