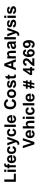

| Vehicle #:<br>Division/Unit:<br>Year:<br>Make/Model:<br>Milage: | 3343<br>Fire Department<br>1998<br>Chevrolet Malibu<br>62,670 |                |                                                                                                                                                                                                                                                                                          |
|-----------------------------------------------------------------|---------------------------------------------------------------|----------------|------------------------------------------------------------------------------------------------------------------------------------------------------------------------------------------------------------------------------------------------------------------------------------------|
| FACTOR                                                          | POINTS                                                        | <u>INPUT</u>   | SCORING GUIDELINES                                                                                                                                                                                                                                                                       |
| Age                                                             | 19.00                                                         | 1998           | One point for each year of chronological age, based on in-<br>service date.                                                                                                                                                                                                              |
| Miles                                                           | 6.27                                                          | 62,670         | One point for each 10,000 miles of use.                                                                                                                                                                                                                                                  |
| Type of Service                                                 | 1                                                             | 1              | 1, 3, or 5 points are assigned based on the type of service<br>that vehicle receives. For instance, a police patrol car would<br>be given a 5 because it is in severe duty service. In<br>contrast, an administrative sedan would be given a 1.                                          |
| Reliability                                                     | 1                                                             | 12%            | Points are assigned as 1, 3, or 5 depending on the frequency that a vehicle is in the shop for repair.<br>5 = two or more times per month on average (Greater than 200%). 3 = (Less than 200% & Greater than 33.33%). 1 = average of once every three months or less (Less than 33.33%.) |
| O&M Costs                                                       | 3                                                             | 53%            | Points assigned based on total life O&M costs (not including cost of repair due to accident damage) compared to vehicle's original purchase price. 1<=20%, 2<=40%, 3<=60%, 4<=80%, 5<=100%.                                                                                              |
| Condition                                                       | 4                                                             | Fair           | Takes into consideration body condition, rust, interior condition, accident history, anticipated repairs, etc. A scale of 1 to 5 points. $1 = \text{new}$ , $2 = \text{very good}$ , $3 = \text{good}$ , $4 = \text{fair}$ , $5 = \text{poor}$ .                                         |
| Total Points &<br>Summary*                                      |                                                               |                | Condition IV - Qualifies for Replacement                                                                                                                                                                                                                                                 |
| SUMMARY*                                                        |                                                               |                |                                                                                                                                                                                                                                                                                          |
| <u>Points</u>                                                   | <u>Condition</u>                                              | <u>Ranking</u> |                                                                                                                                                                                                                                                                                          |
| Under 18                                                        | I                                                             | Excellent      |                                                                                                                                                                                                                                                                                          |
| 18 to 22                                                        | II                                                            | Good           |                                                                                                                                                                                                                                                                                          |
| 23 to 27                                                        | III                                                           | Qualifies for  | replacement                                                                                                                                                                                                                                                                              |