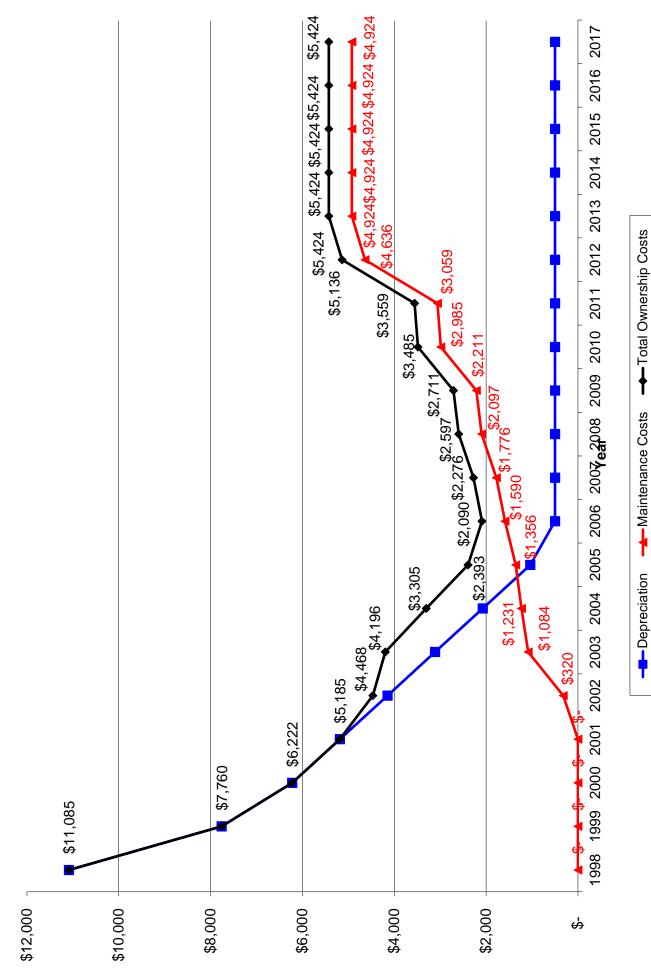

Needs immediate consideration

Over 27

| Vehicle #:<br>Division/Unit:<br>Year:<br>Make/Model:<br>Milage: | 7793<br>Fire Departmen<br>2006<br>Chevrolet Trail I<br>120,437 |                |                                                                                                                                                                                                                                                                                          |
|-----------------------------------------------------------------|----------------------------------------------------------------|----------------|------------------------------------------------------------------------------------------------------------------------------------------------------------------------------------------------------------------------------------------------------------------------------------------|
| FACTOR                                                          | POINTS                                                         | <u>INPUT</u>   | SCORING GUIDELINES                                                                                                                                                                                                                                                                       |
| Age                                                             | 11.00                                                          | 2006           | One point for each year of chronological age, based on in-<br>service date.                                                                                                                                                                                                              |
| Miles                                                           | 12.04                                                          | 120,437        | One point for each 10,000 miles of use.                                                                                                                                                                                                                                                  |
| Type of Service                                                 | 3                                                              | 3              | 1, 3, or 5 points are assigned based on the type of service<br>that vehicle receives. For instance, a police patrol car would<br>be given a 5 because it is in severe duty service. In<br>contrast, an administrative sedan would be given a 1.                                          |
| Reliability                                                     | 1                                                              | 12%            | Points are assigned as 1, 3, or 5 depending on the frequency that a vehicle is in the shop for repair.<br>5 = two or more times per month on average (Greater than 200%). 3 = (Less than 200% & Greater than 33.33%). 1 = average of once every three months or less (Less than 33.33%.) |
| O&M Costs                                                       | 2                                                              | 24%            | Points assigned based on total life O&M costs (not including cost of repair due to accident damage) compared to vehicle's original purchase price. 1<=20%, 2<=40%, 3<=60%, 4<=80%, 5<=100%.                                                                                              |
| Condition                                                       | 4                                                              | Fair           | Takes into consideration body condition, rust, interior condition, accident history, anticipated repairs, etc. A scale of 1 to 5 points. $1 = \text{new}$ , $2 = \text{very good}$ , $3 = \text{good}$ , $4 = \text{fair}$ , $5 = \text{poor}$ .                                         |
| Total Points &<br>Summary*                                      |                                                                |                | Condition IV - Qualifies for Replacement                                                                                                                                                                                                                                                 |
| SUMMARY*                                                        |                                                                |                |                                                                                                                                                                                                                                                                                          |
| <u>Points</u>                                                   | <u>Condition</u>                                               | <u>Ranking</u> |                                                                                                                                                                                                                                                                                          |
| Under 18                                                        | I                                                              | Excellent      |                                                                                                                                                                                                                                                                                          |
| 18 to 22                                                        | Ш                                                              | Good           |                                                                                                                                                                                                                                                                                          |
| 23 to 27                                                        | III                                                            | Qualifies for  | replacement                                                                                                                                                                                                                                                                              |