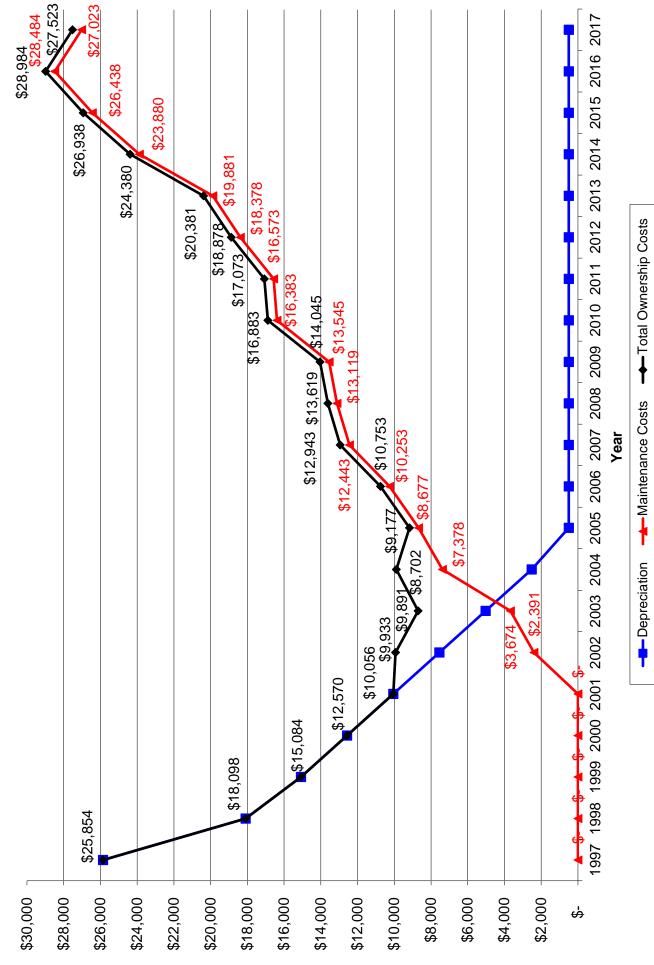

| Good           |                                                                                                                                                                                                                                                                                          |
| 23 to 27                                                        | III                                                            | Qualifies for  | replacement                                                                                                                                                                                                                                                                              |

Needs immediate consideration

Over 27

IV



Lifecycle Cost Analysis Vehicle # 4459

| Vehicle #:<br>Division/Unit:<br>Year:<br>Make/Model:<br>Milage: | 4459<br>Utilities Division<br>1997<br>Chevrolet C350<br>75,195 |                |                                                                                                                                                                                                                                                                                          |
|-----------------------------------------------------------------|----------------------------------------------------------------|----------------|--------------------------------------------------------------------------------------------------------------------------------------------------------------------------------