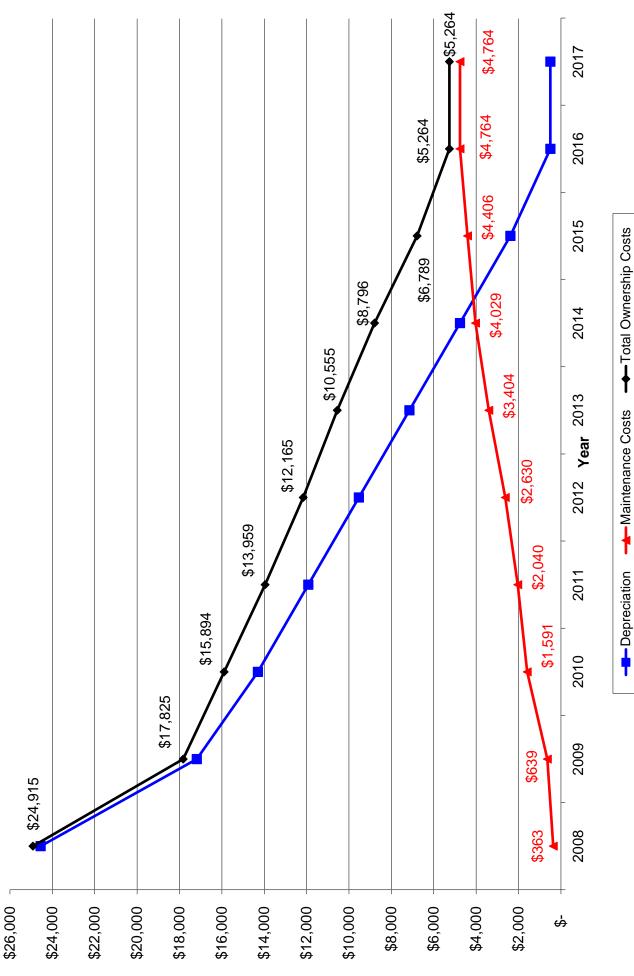

Needs immediate consideration

Over 27

| Vehicle #:<br>Division/Unit:<br>Year:<br>Make/Model:<br>Milage: | 6736<br>Police Departme<br>2008<br>Ford Crown Vict<br>117,249 |                |                                                                                                                                                                                                                                                                                          |
|-----------------------------------------------------------------|---------------------------------------------------------------|----------------|------------------------------------------------------------------------------------------------------------------------------------------------------------------------------------------------------------------------------------------------------------------------------------------|
| FACTOR                                                          | POINTS                                                        | <u>INPUT</u>   | SCORING GUIDELINES                                                                                                                                                                                                                                                                       |
| Age                                                             | 9.00                                                          | 2008           | One point for each year of chronological age, based on in-<br>service date.                                                                                                                                                                                                              |
| Miles                                                           | 11.72                                                         | 117,249        | One point for each 10,000 miles of use.                                                                                                                                                                                                                                                  |
| Type of Service                                                 | 5                                                             | 5              | 1, 3, or 5 points are assigned based on the type of service<br>that vehicle receives. For instance, a police patrol car would<br>be given a 5 because it is in severe duty service. In<br>contrast, an administrative sedan would be given a 1.                                          |
| Reliability                                                     | 1                                                             | 19%            | Points are assigned as 1, 3, or 5 depending on the frequency that a vehicle is in the shop for repair.<br>5 = two or more times per month on average (Greater than 200%). 3 = (Less than 200% & Greater than 33.33%). 1 = average of once every three months or less (Less than 33.33%.) |
| O&M Costs                                                       | 3                                                             | 54%            | Points assigned based on total life O&M costs (not including cost of repair due to accident damage) compared to vehicle's original purchase price. 1<=20%, 2<=40%, 3<=60%, 4<=80%, 5<=100%.                                                                                              |
| Condition                                                       | 4                                                             | Fair           | Takes into consideration body condition, rust, interior condition, accident history, anticipated repairs, etc. A scale of 1 to 5 points. $1 = \text{new}$ , $2 = \text{very good}$ , $3 = \text{good}$ , $4 = \text{fair}$ , $5 = \text{poor}$ .                                         |
| Total Points &<br>Summary*                                      |                                                               |                | Condition IV - Qualifies for Replacement                                                                                                                                                                                                                                                 |
| SUMMARY*                                                        |                                                               |                |                                                                                                                                                                                                                                                                                          |
| <u>Points</u>                                                   | <b>Condition</b>                                              | <u>Ranking</u> |                                                                                                                                                                                                                                                                                          |
| Under 18                                                        | I                                                             | Excellent      |                                                                                                                                                                                                                                                                                          |
| 18 to 22                                                        | II                                                            | Good           |                                                                                                                                                                                                                                                                                          |
| 23 to 27                                                        | III                                                           | Qualifies for  | replacement                                                                                                                                                                                                                                                                              |