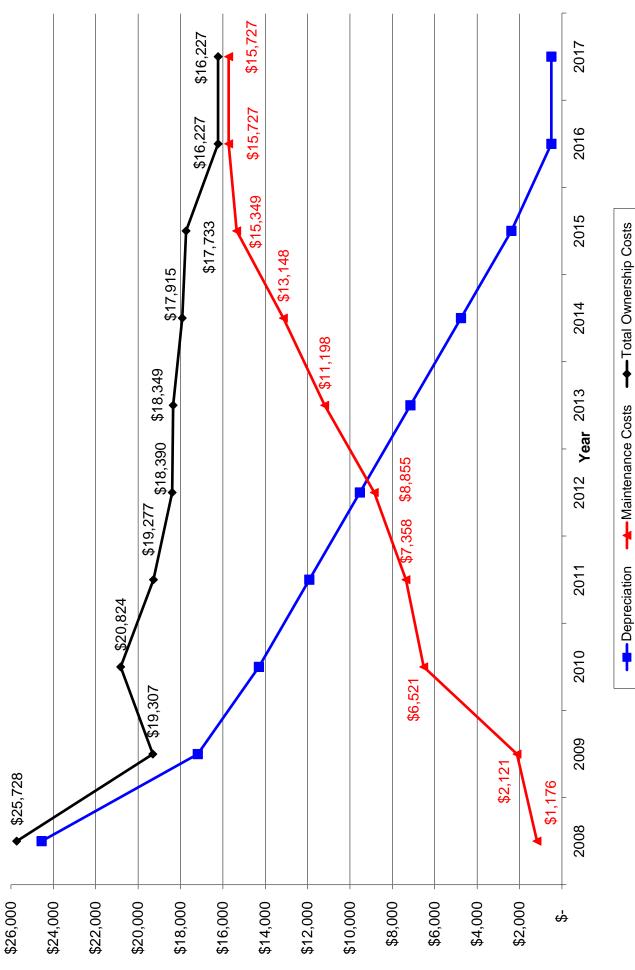

Needs immediate consideration

Over 27

| Vehicle #:<br>Division/Unit:<br>Year:<br>Make/Model:<br>Milage: | 7779<br>Fire Department<br>2002<br>Chevrolet Impala<br>61,000 |                |                                                                                                                                                                                                                                                                                          |
|-----------------------------------------------------------------|---------------------------------------------------------------|----------------|------------------------------------------------------------------------------------------------------------------------------------------------------------------------------------------------------------------------------------------------------------------------------------------|
| FACTOR                                                          | POINTS                                                        | <u>INPUT</u>   | SCORING GUIDELINES                                                                                                                                                                                                                                                                       |
| Age                                                             | 15.00                                                         | 2002           | One point for each year of chronological age, based on in-<br>service date.                                                                                                                                                                                                              |
| Miles                                                           | 6.10                                                          | 61,000         | One point for each 10,000 miles of use.                                                                                                                                                                                                                                                  |
| Type of Service                                                 | 1                                                             | 1              | 1, 3, or 5 points are assigned based on the type of service<br>that vehicle receives. For instance, a police patrol car would<br>be given a 5 because it is in severe duty service. In<br>contrast, an administrative sedan would be given a 1.                                          |
| Reliability                                                     | 1                                                             | 6%             | Points are assigned as 1, 3, or 5 depending on the frequency that a vehicle is in the shop for repair.<br>5 = two or more times per month on average (Greater than 200%). 3 = (Less than 200% & Greater than 33.33%). 1 = average of once every three months or less (Less than 33.33%.) |
| O&M Costs                                                       | 2                                                             | 31%            | Points assigned based on total life O&M costs (not including cost of repair due to accident damage) compared to vehicle's original purchase price. 1<=20%, 2<=40%, 3<=60%, 4<=80%, 5<=100%.                                                                                              |
| Condition                                                       | 4                                                             | Fair           | Takes into consideration body condition, rust, interior condition, accident history, anticipated repairs, etc. A scale of 1 to 5 points. 1 = new, 2 = very good, 3 = good, 4 = fair, 5 = poor.                                                                                           |
| Total Points &<br>Summary*                                      |                                                               |                | Condition IV - Qualifies for Replacement                                                                                                                                                                                                                                                 |
| SUMMARY*                                                        |                                                               |                |                                                                                                                                                                                                                                                                                          |
| <u>Points</u>                                                   | <u>Condition</u>                                              | <u>Ranking</u> |                                                                                                                                                                                                                                                                                          |
| Under 18                                                        | I                                                             | Excellent      |                                                                                                                                                                                                                                                                                          |
| 18 to 22                                                        | II                                                            | Good           |                                                                                                                                                                                                                                                                                          |
| 23 to 27                                                        | III                                                           | Qualifies for  | replacement                                                                                                                                                                                                                                                                              |
| • •-                                                            | n <i>i</i>                                                    |                |                                                                                                                                                                                                                                                                                          |