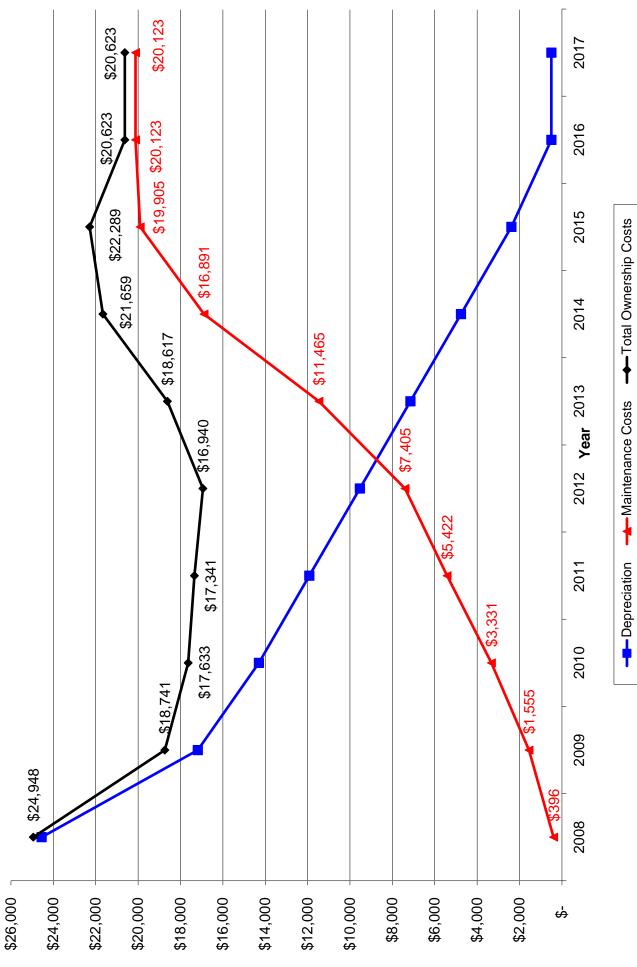

Needs immediate consideration

Over 27

| Vehicle #:<br>Division/Unit:<br>Year:<br>Make/Model:<br>Milage: | 6734<br>Police Departmen<br>2008<br>Ford Crown Victo<br>89,570 |                |                                                                                                                                                                                                                                                                                          |
|-----------------------------------------------------------------|----------------------------------------------------------------|----------------|------------------------------------------------------------------------------------------------------------------------------------------------------------------------------------------------------------------------------------------------------------------------------------------|
| FACTOR                                                          | POINTS                                                         | <u>INPUT</u>   | SCORING GUIDELINES                                                                                                                                                                                                                                                                       |
| Age                                                             | 9.00                                                           | 2008           | One point for each year of chronological age, based on in-<br>service date.                                                                                                                                                                                                              |
| Miles                                                           | 8.96                                                           | 89,570         | One point for each 10,000 miles of use.                                                                                                                                                                                                                                                  |
| Type of Service                                                 | 3                                                              | 3              | 1, 3, or 5 points are assigned based on the type of service<br>that vehicle receives. For instance, a police patrol car would<br>be given a 5 because it is in severe duty service. In<br>contrast, an administrative sedan would be given a 1.                                          |
| Reliability                                                     | 1                                                              | 12%            | Points are assigned as 1, 3, or 5 depending on the frequency that a vehicle is in the shop for repair.<br>5 = two or more times per month on average (Greater than 200%). 3 = (Less than 200% & Greater than 33.33%). 1 = average of once every three months or less (Less than 33.33%.) |
| O&M Costs                                                       | 2                                                              | 32%            | Points assigned based on total life O&M costs (not including cost of repair due to accident damage) compared to vehicle's original purchase price. 1<=20%, 2<=40%, 3<=60%, 4<=80%, 5<=100%.                                                                                              |
| Condition                                                       | 4                                                              | Fair           | Takes into consideration body condition, rust, interior condition, accident history, anticipated repairs, etc. A scale of 1 to 5 points. $1 = \text{new}$ , $2 = \text{very good}$ , $3 = \text{good}$ , $4 = \text{fair}$ , $5 = \text{poor}$ .                                         |
| Total Points &<br>Summary*                                      |                                                                |                | Condition IV - Qualifies for Replacement                                                                                                                                                                                                                                                 |
| SUMMARY*                                                        |                                                                |                |                                                                                                                                                                                                                                                                                          |
| <u>Points</u>                                                   | <b>Condition</b>                                               | <u>Ranking</u> |                                                                                                                                                                                                                                                                                          |
| Under 18                                                        | I                                                              | Excellent      |                                                                                                                                                                                                                                                                                          |
| 18 to 22                                                        | II                                                             | Good           |                                                                                                                                                                                                                                                                                          |
| 23 to 27                                                        | III                                                            | Qualifies for  | replacement                                                                                                                                                                                                                                                                              |