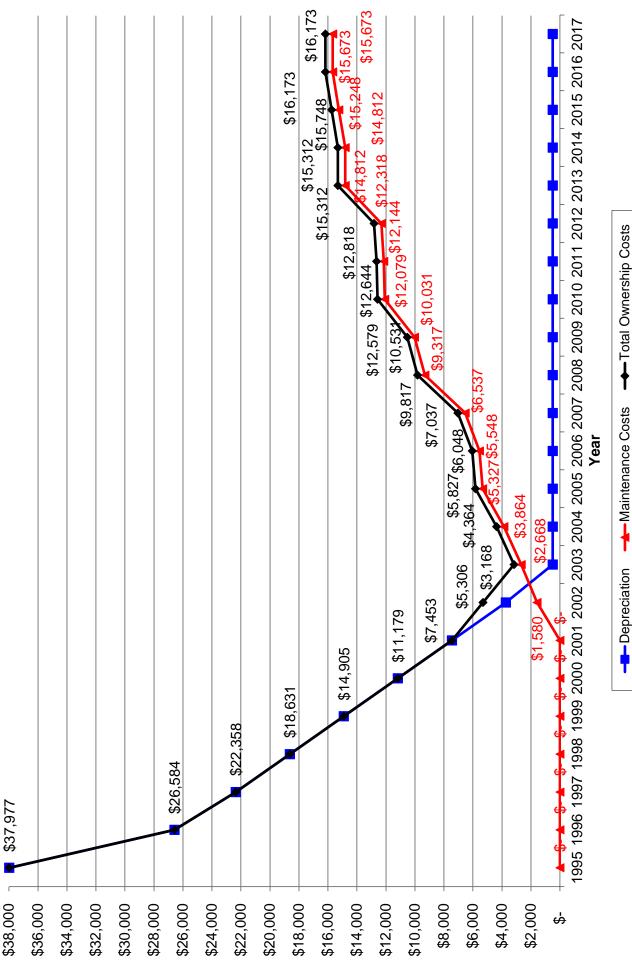

| П                                                          | Good           |                                                                                                                                                                                                                                                                                          |
| 23 to 27                                                        | III                                                        | Qualifies for  | replacement                                                                                                                                                                                                                                                                              |





| Vehicle #:<br>Division/Unit:<br>Year:<br>Make/Model:<br>Milage: | 4416<br>Utilities Division<br>1995<br>Ford F-800 Dun<br>32,447 |                |                                                                                                                                                                                                                                                                                          |
|-----------------------------------------------------------------|----------------------------------------------------------------|----------------|------------------------------------------------------------------------------------------------------------------------------------------------------------------------------------------------------------------------