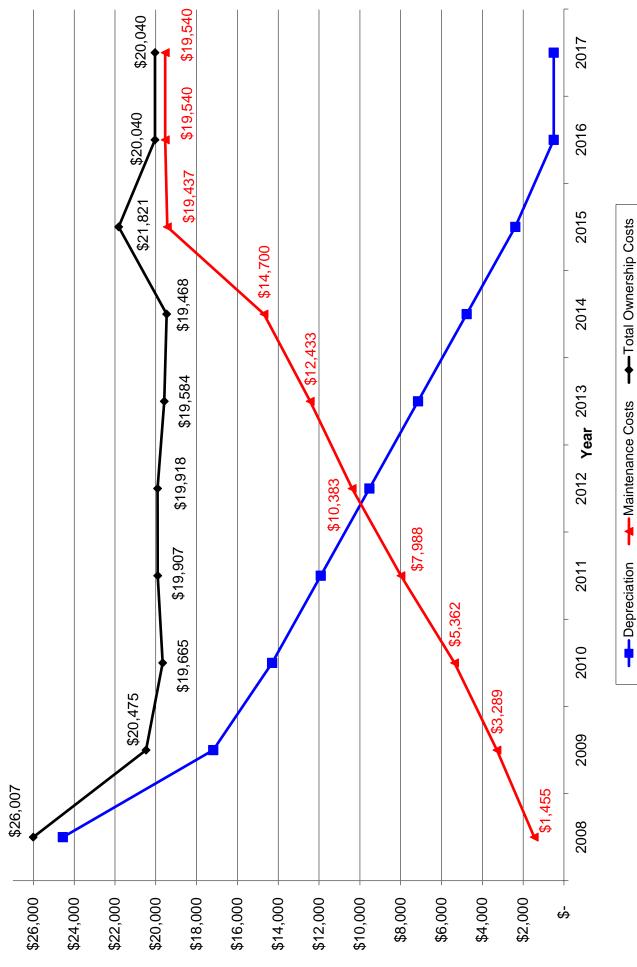

| Good           |                                                                                                                                                                                                                                                                                          |
| 23 to 27                                                        | III                                                          | Qualifies for  | replacement                                                                                                                                                                                                                                                                              |

Needs immediate consideration

Over 27





\$ - stsoJ

| INES                                                                                                                                                                                      |
|-------------------------------------------------------------------------------------------------------------------------------------------------------------------------------------------|
| ear of chronological age, based on in-                                                                                                                                                    |
| 10,000 miles of use.                                                                                                                                                                      |
| assigned based on the ty