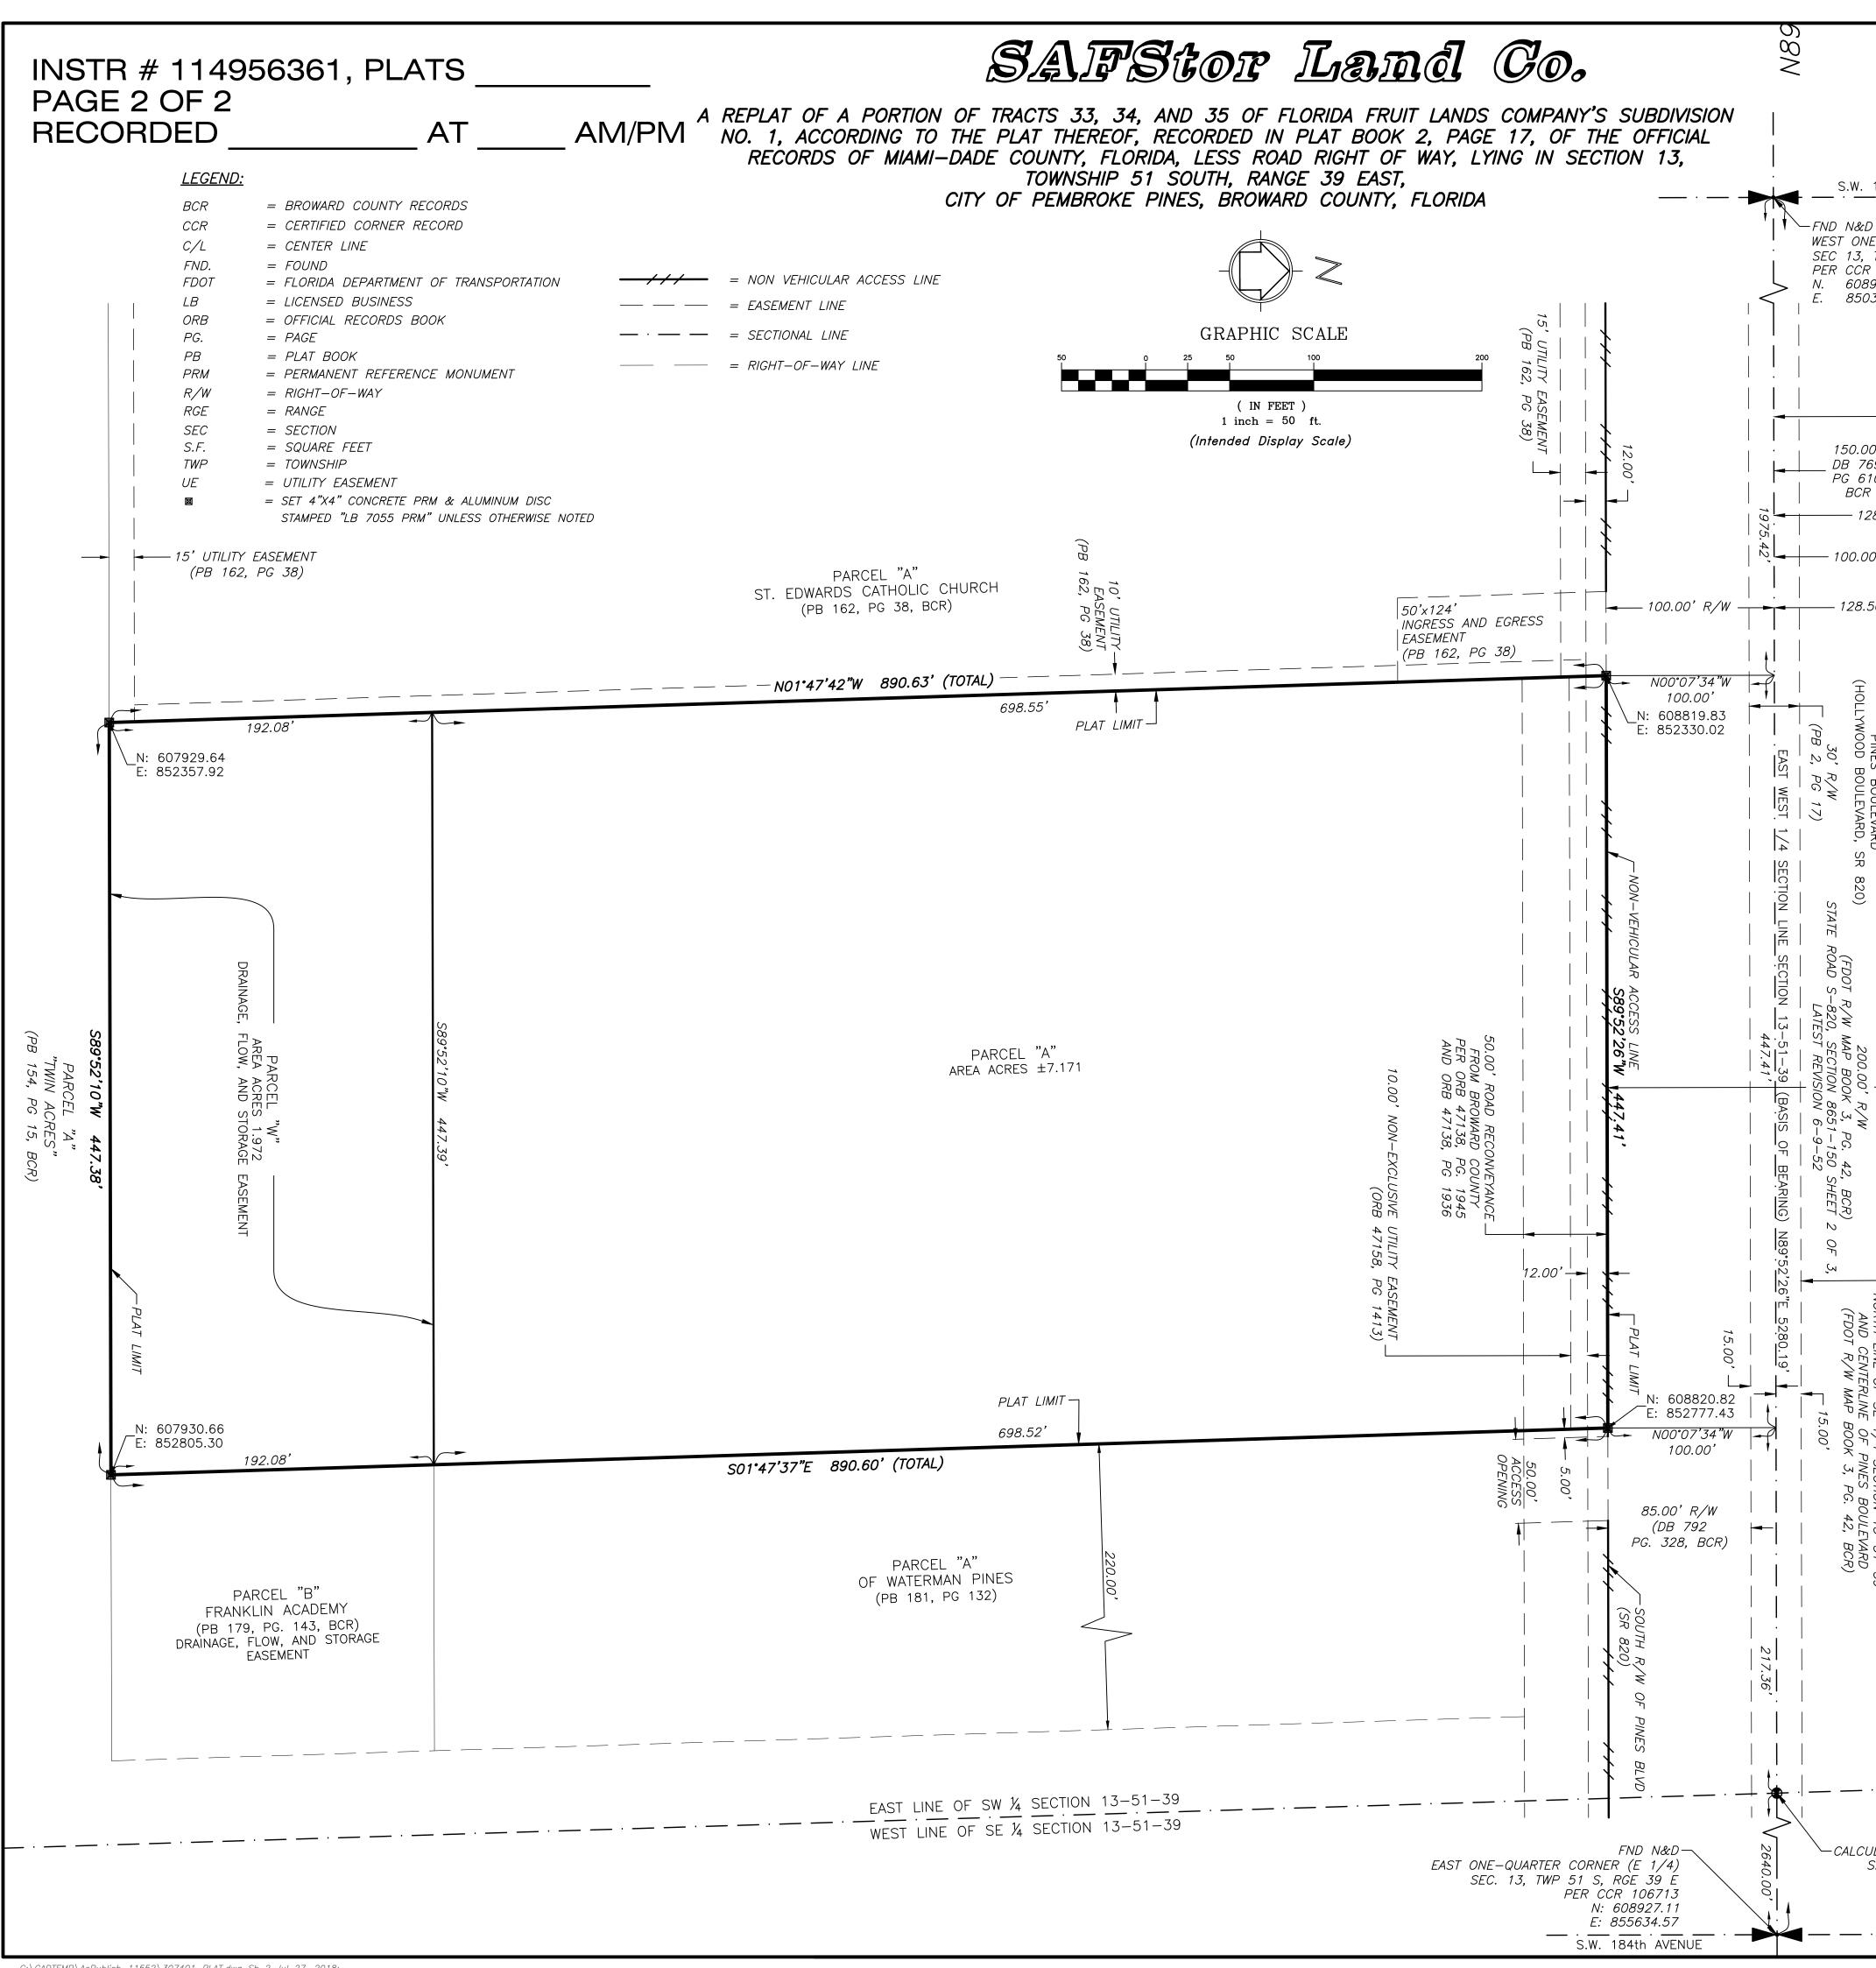

# SAFStor Land Co.

T OF A PORTION OF TRACTS 33, 34, AND 35 OF FLORIDA FRUIT LANDS COMPANY'S SUBDIVISION NO. 1, RDING TO THE PLAT THEREOF, RECORDED IN PLAT BOOK 2, PAGE 17, OF THE OFFICIAL RECORDS OF AI-DADE COUNTY, FLORIDA, LESS ROAD RIGHT OF WAY, LYING IN SECTION 13, TOWNSHIP 51 SOUTH, RANGE 39 EAST, CITY OF PEMBROKE PINES, BROWARD COUNTY, FLORIDA

## TABULAR DATA:

| SAFStor Lan  | d Co.   |   |              |
|--------------|---------|---|--------------|
| Total Area o | f Plat: | = | 9.143 Acres  |
| Parcel A:    | =       |   | 7.171 Acres. |
| Parcel W:    | =       |   | 1.972 Acres: |

2.) The State Plane Coordinates and grid bearings shown on this Plat are based on the North American Datum of 1927 of coordinate values as shown on the "Craven, Thompson and Associates, Inc., Resurvey of the East one-half (E 1/2) of Township 51 South, Range 39 East" as recorded in Miscellaneous Map Book 6, Page 20, Broward County Records and as transformed to the North American Datum of 1983, with the 1990 adjustment referencing the East-West quarter Section line of Section 13-51-39. Bearing North 89°52'56" East.