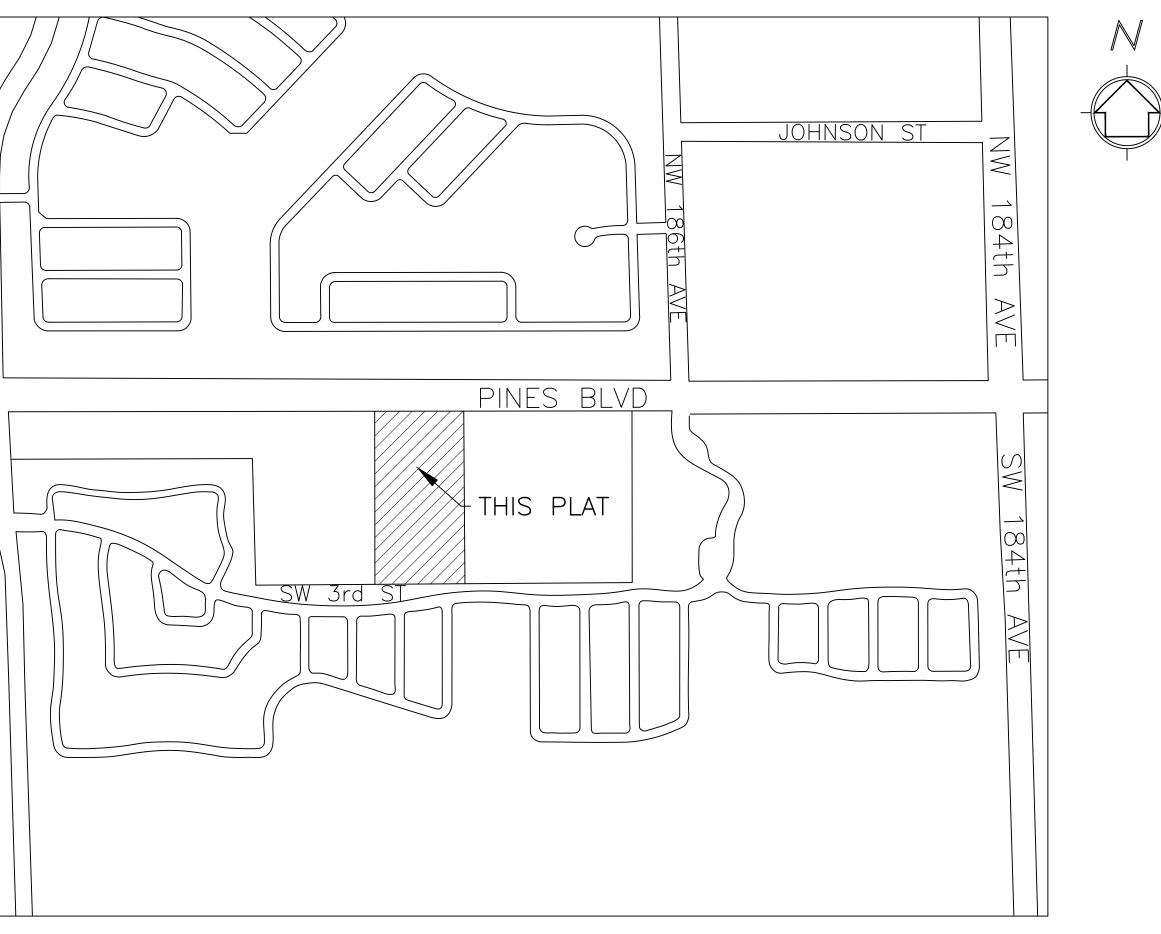

|                                                                                                                                              |                                                                                                            |                                                               |   |

# SAFStor Land Co.

T OF A PORTION OF TRACTS 33, 34, AND 35 OF FLORIDA FRUIT LANDS COMPANY'S SUBDIVISION NO. 1, RDING TO THE PLAT THEREOF, RECORDED IN PLAT BOOK 2, PAGE 17, OF THE OFFICIAL RECORDS OF AI-DADE COUNTY, FLORIDA, LESS ROAD RIGHT OF WAY, LYING IN SECTION 13, TOWNSHIP 51 SOUTH, RANGE 39 EAST, CITY OF PEMBROKE PINES, BROWARD COUNTY, FLORIDA



LOCATION MAP (NOT TO SCALE)

#### CITY PLANNING AND ECONOMIC DEVELOPMENT DEPARTMENT

This plat was approved by the City of Pembroke Pines, Florida, Planning and Economic Development Department this \_\_\_\_ day of \_\_\_\_\_\_\_, 2018

By:\_\_\_\_\_ Director

#### CITY PLANNING AND ZONING BOARD:

This Plat was approved by the City of Pembroke Pines, florida, Planning and Zoning Board this \_\_\_\_ day of \_\_\_\_\_

BY: \_\_\_\_\_ Chairperson

#### CITY ENVIRONMENTAL SERVICES DEPARTMENT

This plat was approved by the City of Pembroke Pines, Florida, Environmental Services Division this \_\_\_\_ day of \_\_\_\_\_\_\_, 2018

By:\_\_\_\_\_ City Engineer

| SAFSTOR LAND<br>CO., LLC | PLATTING SURVEYOR | CITY OF<br>PEMBROKE PINES | COUNTY SURVEYOR | COUNTY ENGINEER | CITY COMMISSION |
|------