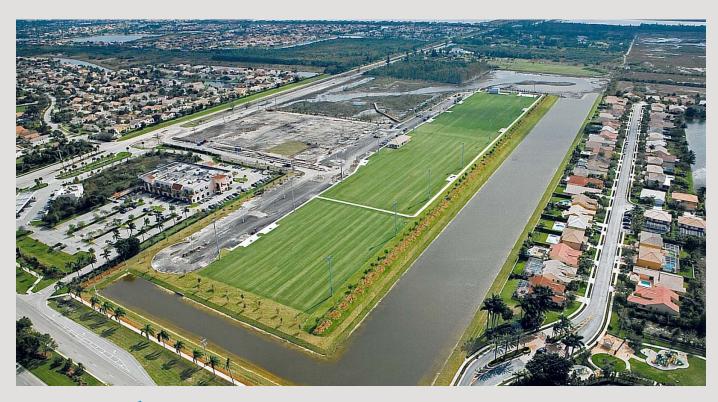

(1) TITLE AND LOCATION (City and State)
City of Pembroke Pines West Pines Soccer Park
Pembroke Pines, FL

components included: Median nose treatments, crosswalks, expanded pedestrian plazas at the corners, specialty items and icons.

[X] Check if project performed with current firm

Principal-In-Charge: A 56-acre active and passive municipal park located at 196th Avenue and Pines Boulevard in the City of Pembroke Pines. This unique park's features included four soccer fields and one football facility as well as providing other active park elements with passive park facilities such as a boardwalk and 21 acres of wetlands mitigation area. Services provided by Miller Legg included civil engineering, surveying, wetlands mitigation planning, assistance with grant writing, and mitigation construction observation. Permitting was coordinated with US Army Corps of Engineers, Broward County and South Florida Water Management District. Miller Legg worked in concert with several other consultants to deliver this project.