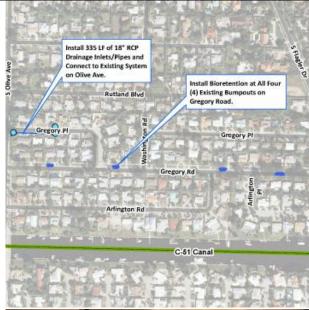

| Name                                                                 | Compl. | Current | Awaiting<br>NTP | Name                                                                | Compl. | Current | Awaiting<br>NTP |
|----------------------------------------------------------------------|--------|---------|-----------------|---------------------------------------------------------------------|--------|---------|-----------------|
| Lauderhill Sports Complex                                            |        | 85%     |                 | Miami Hadley Park                                                   |        | 90%     |                 |
| PBG Gardens Tennis Center                                            |        | 90%     |                 | <ul><li>S. Miami Parks Master<br/>Plan</li></ul>                    | 2017   |         |                 |
| <ul><li>Oakland Pk Parks Master</li><li>Plan &amp; Update</li></ul>  | 2017   |         |                 | <ul><li>Coral Springs Municipal<br/>Complex</li></ul>               | 2018   |         |                 |
| Miami Baywalk Phase 3                                                | 2018   |         |                 | <ul><li>Miramar Historic Public<br/>Safety Complex</li></ul>        |        | 5%      |                 |
| <ul><li>Homestead Biscayne</li><li>Greenway</li></ul>                |        | 5%      |                 | <ul><li>Weston Community<br/>Center</li></ul>                       |        |         | Ø               |
| <ul><li>West Palm Beach Gregory</li><li>Rd. Low Impact Dev</li></ul> |        | 80%     |                 | <ul><li>Miami Baywalk Ph 3</li><li>Construction Surveying</li></ul> |        |         | Ø               |