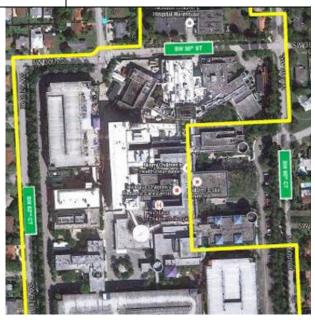

(3) BRIEF DESCRIPTION (Brief scope, size, cost, etc.) AND SPECIFIC ROLE

[X] Check if project performed with current firm

Principal-In-Charge: The City of Lauderhill is improving the amenities at the 12-acre Lauderhill Sports Park, including the proposed replacement of natural grass with synthetic turf on the baseball field and cricket pitch, conversion of the playground area wood chip surface to synthetic turf, playground shade and football scoreboard replacement, modifications to portions of the fitness trail and the addition of new fitness trail exercise equipment. Miller Legg is providing civil engineering design, stormwater permitting, landscape architecture, irrigation design, preparation of materials and construction specifications and bidding assistance services.