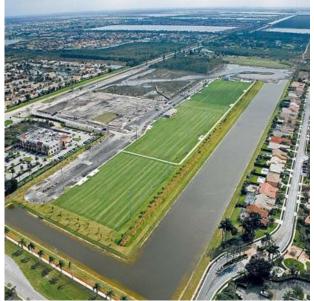

(1) TITLE AND LOCATION (City and State)
City of Pembroke Pines West Pines Soccer Park
Pembroke Pines, FL

components included: Median nose treatments, crosswalks, expanded pedestrian plazas at the corners, specialty items and icons.

[X] Check if project performed with current firm

Principal-In-Charge: A 56-acre active and passive municipal park located at 196th Avenue and Pines Boulevard in the City of Pembroke Pines. This unique park's features included four soccer fields and one football facility as well as providing other active park elements with passive park facilities such as a boardwalk and 21 acres of wetlands mitigation area. Services provided by Miller Legg included civil engineering, surveying, wetlands mitigation planning, assistance with grant writing, and mitigation construction observation. Permitting was coordinated with US Army Corps of Engineers, Broward County and South Florida Water Management District. Miller Legg worked in concert with several other consultants to deliver this project.