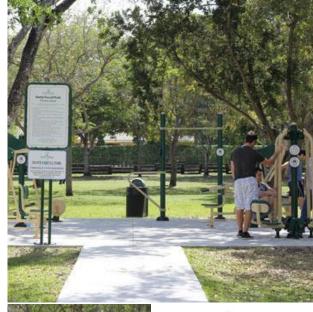

(3) BRIEF DESCRIPTION (Brief scope, size, cost, etc.) AND SPECIFIC ROLE

[X] Check if project performed with current firm

Principal-In-Charge: The City of Lauderhill is improving the amenities at the 12-acre Lauderhill Sports Park, including the proposed replacement of natural grass with synthetic turf on the baseball field and cricket pitch, conversion of the playground area wood chip surface to synthetic turf, playground shade and football scoreboard replacement, modifications to portions of the fitness trail and the addition of new fitness trail exercise equipment. Miller Legg is providing civil engineering design, stormwater permitting, landscape architecture, irrigation design, preparation of materials and construction specifications and bidding assistance services.