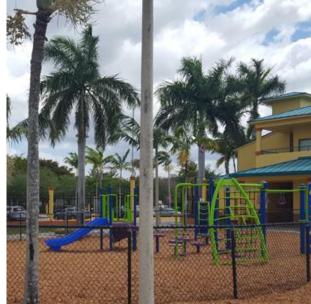

(3) BRIEF DESCRIPTION (Brief scope, size, cost, etc.) AND SPECIFIC ROLE

[X] Check if project performed with current firm

Principal-In-Charge: The City of Lauderhill is improving the amenities at the 12-acre Lauderhill Sports Park, including the proposed replacement of natural grass with synthetic turf on the baseball field and cricket pitch, conversion of the playground area wood chip surface to synthetic turf, playground shade and football scoreboard replacement, modifications to portions of the fitness trail and the addition of new fitness trail exercise equipment. Miller Legg is providing civil engineering design, stormwater permitting, landscape architecture, irrigation design, preparation of materials and construction specifications and bidding assistance services.