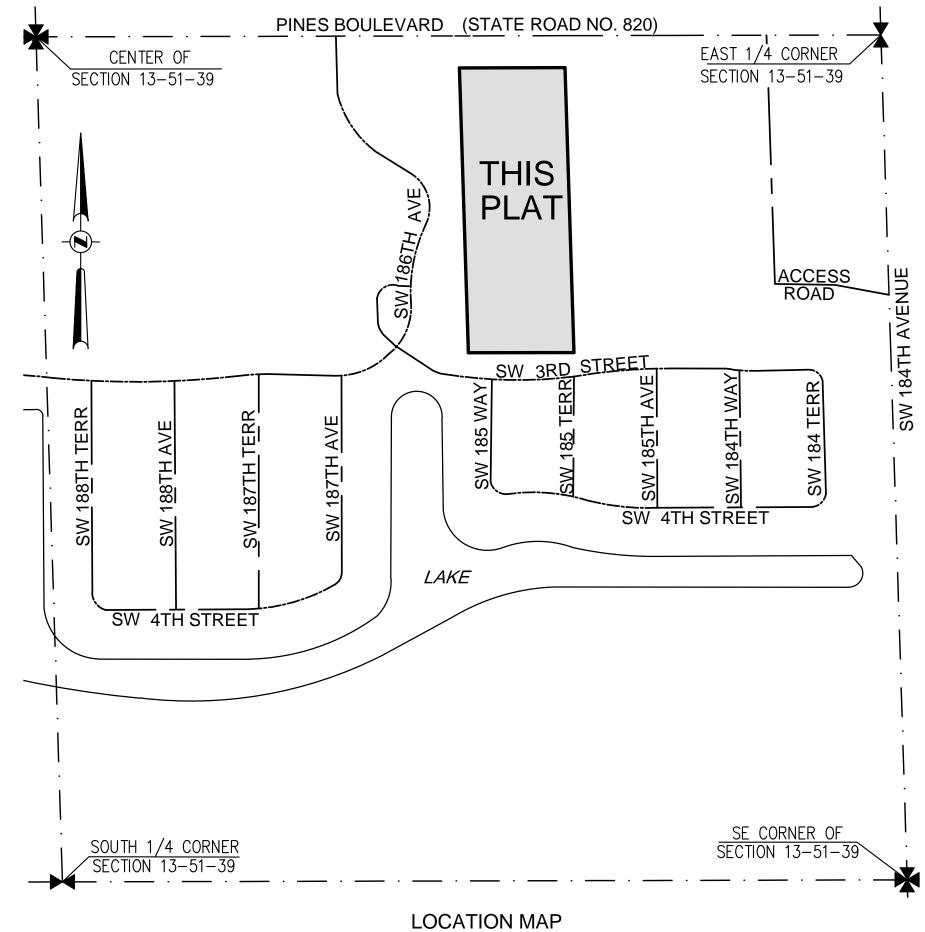

## STELLAR PEMBROKE PINES

A REPLAT OF THE WEST ONE-HALF OF THE WEST ONE-HALF OF TRACTS 49, 50 AND 51, LESS THE NORTHERLY 100 FEET OF TRACT 49, IN SECTION 13, TOWNSHIP 51 SOUTH, RANGE 39 EAST OF "FLORIDA FRUIT LANDS COMPANY'S SUBDIVISION NO, 1", ACCORDING TO THE PLAT THEREOF AS RECORDED IN PLAT BOOK 2, AT PAGE 17, OF THE PUBLIC RECORDS OF DADE COUNTY, FLORIDA CITY OF PEMBROKE PINES, BROWARD COUNTY, FLORIDA

## PULICE LAND SURVEYORS, INC.

5381 NOB HILL ROAD SUNRISE, FLORIDA 33351 (954) 572-1777 FAX (954) 572-1778 NOVEMBER, 2017

THE SOUTHEAST 1/4 OF SECTION 13, TOWNSHIP 51 SOUTH, RANGE 39 EAST (NOT TO SCALE)