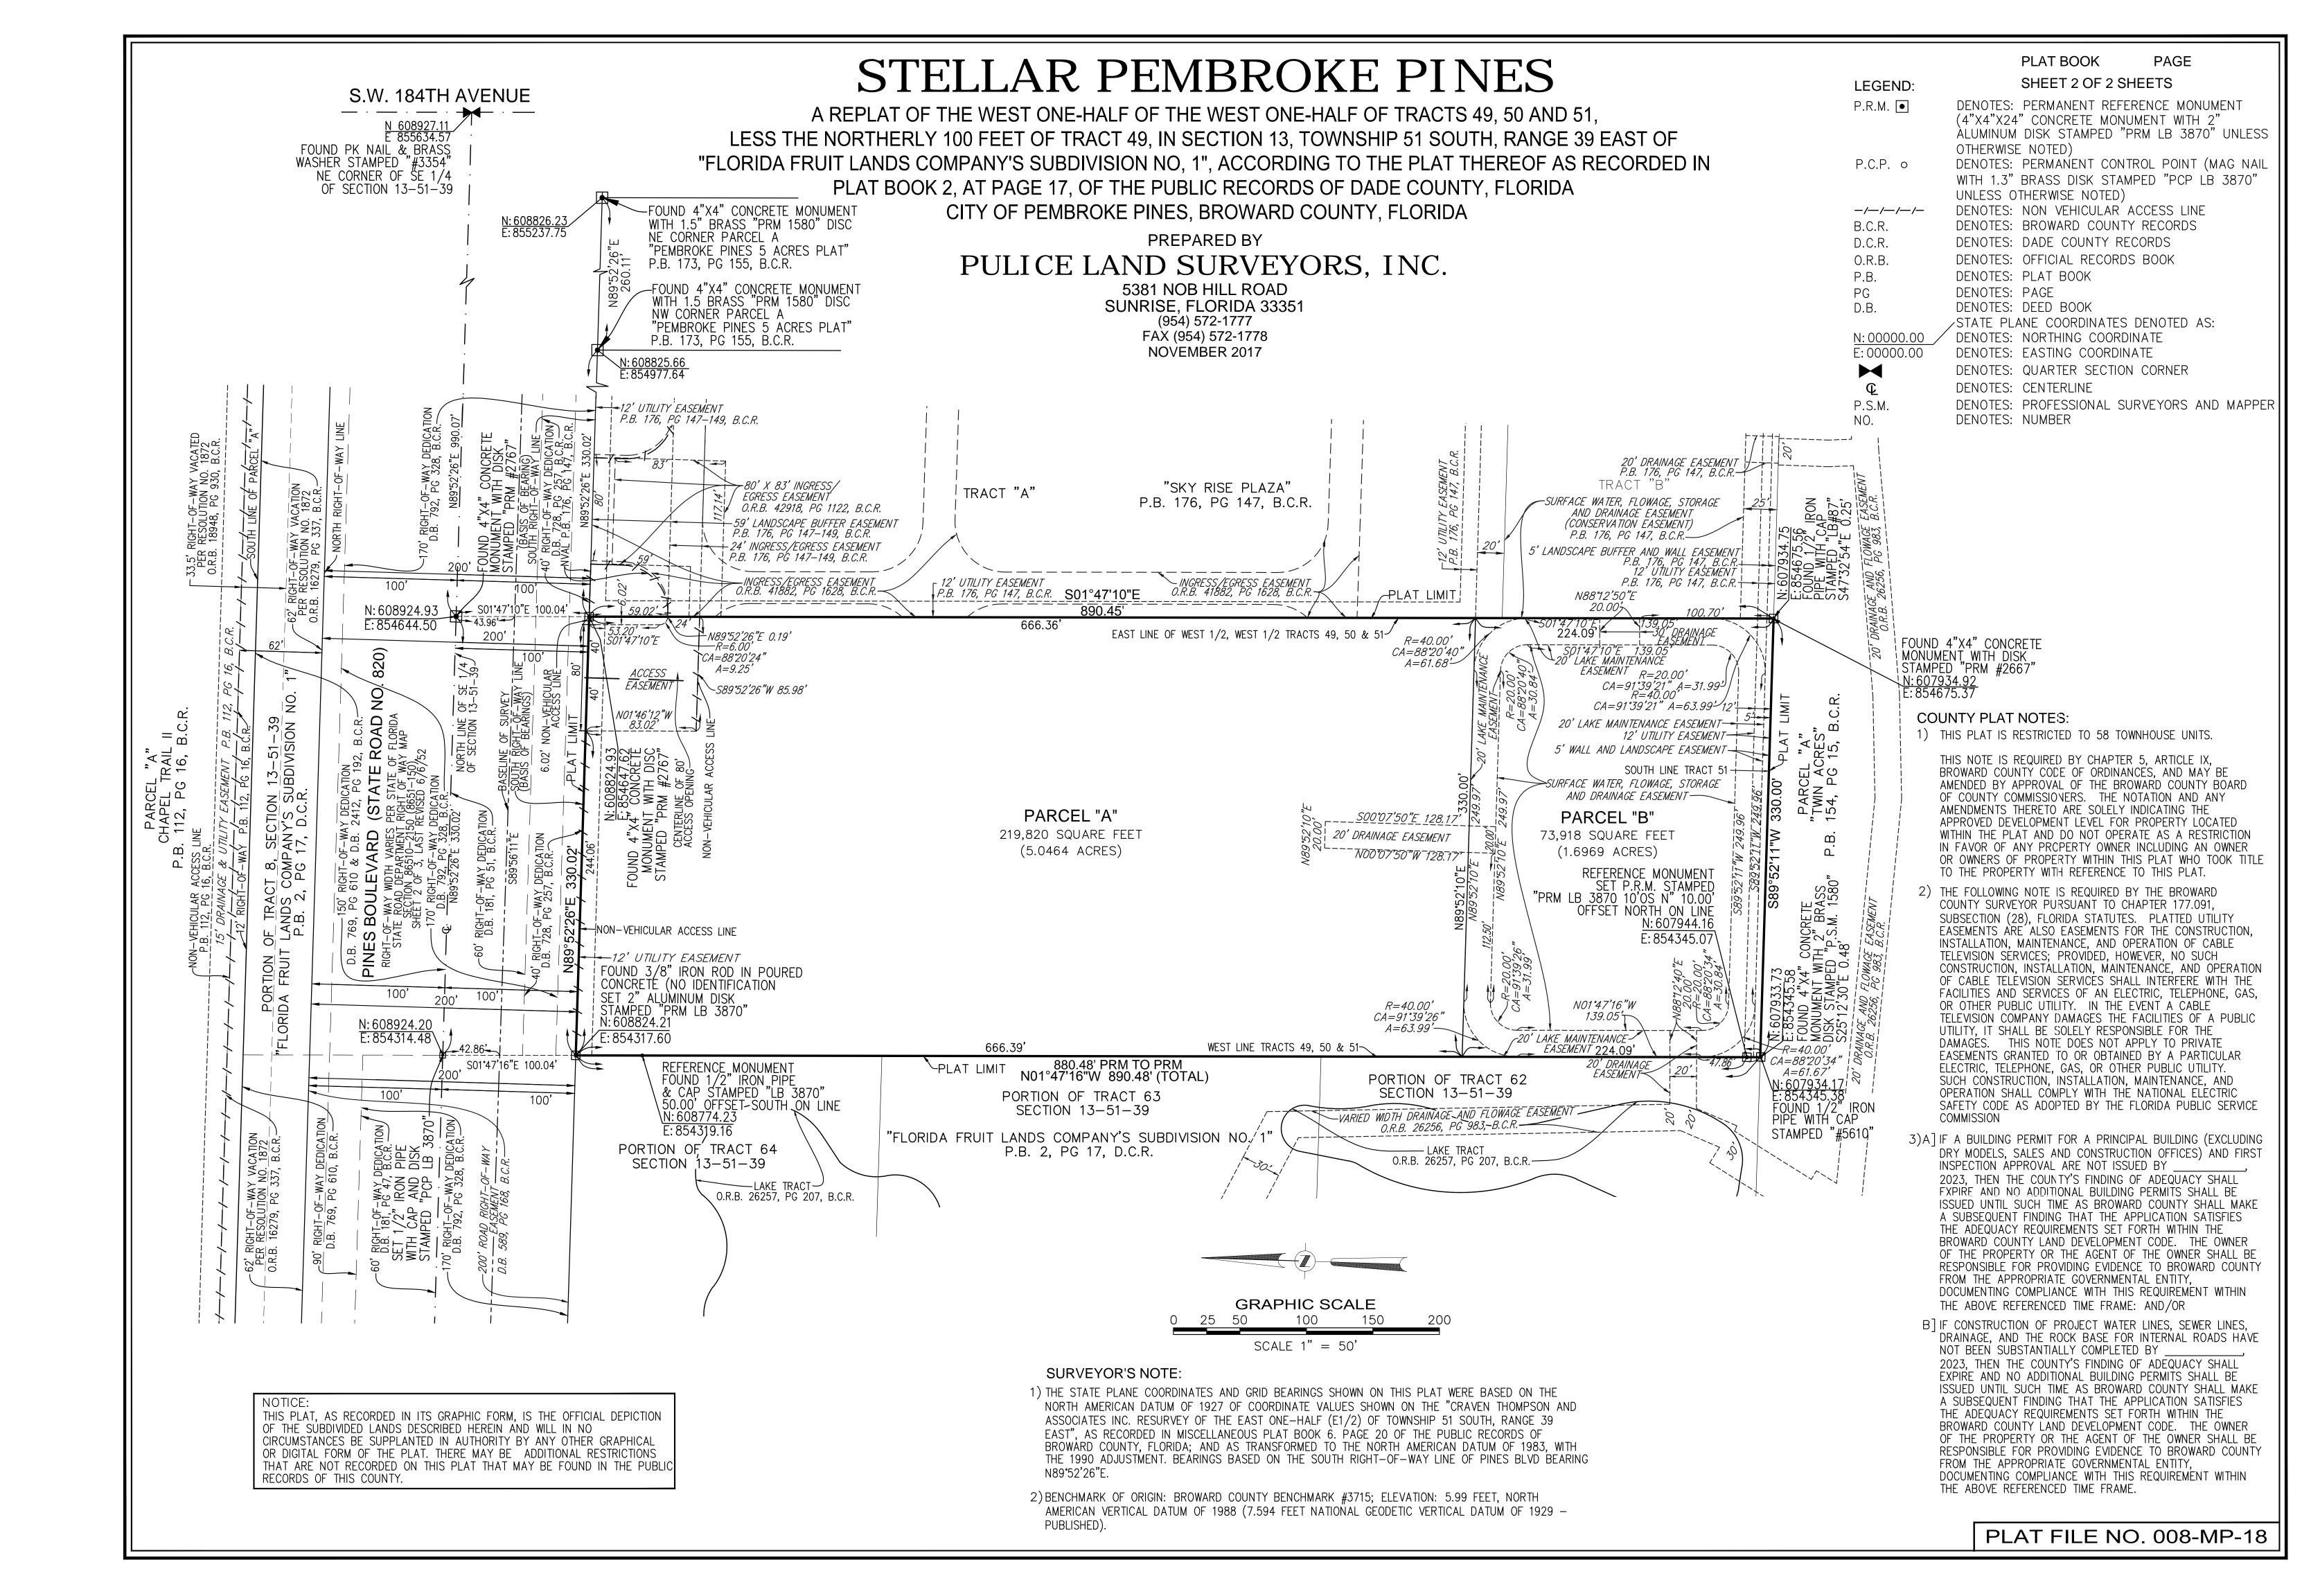

LEGAL DESCRIPTION:

THE WEST ONE—HALF OF THE WEST ONE—HALF OF TRACTS 49, 50 AND 51, LESS THE NORTHERLY 100 FEET OF TRACT 49, IN SECTION 13, TOWNSHIP 51 SOUTH, RANGE 39 EAST OF "FLORIDA FRUIT LANDS COMPANY'S SUBDIVISION NO, 1", ACCORDING TO THE PLAT THEREOF AS RECORDED IN PLAT BOOK 2, AT PAGE 17, OF THE PUBLIC RECORDS OF DADE COUNTY, FLORIDA.

SAID LANDS SITUATE, LYING AND BEING IN THE CITY OF PEMBROKE PINES, BROWARD COUNTY, FLORIDA CONTAINING 293,738 SQUARE FEET (6.7433 ACRES).

DEDICATION:

STATE OF \_\_\_\_\_\_COUNTY OF

KNOW ALL MEN BY THESE PRESENTS: THAT MONT DEVELOPMENT CORP., A FLORIDA CORPORATION, THE OWNER OF THE LANDS DESCRIBED HEREON, HAS CAUSED SAID LANDS TO BE SUBDIVIDED AND PLATTED AS SHOWN HEREON, SAID PLAT TO BE KNOWN AS "STELLAR PEMBROKE PINES", A REPLAT

## STELLAR PEMBROKE PINES

A REPLAT OF THE WEST ONE-HALF OF THE WEST ONE-HALF OF TRACTS 49, 50 AND 51, LESS THE NORTHERLY 100 FEET OF TRACT 49, IN SECTION 13, TOWNSHIP 51 SOUTH, RANGE 39 EAST OF "FLORIDA FRUIT LANDS COMPANY'S SUBDIVISION NO, 1", ACCORDING TO THE PLAT THEREOF AS RECORDED IN PLAT BOOK 2, AT PAGE 17, OF THE PUBLIC RECORDS OF DADE COUNTY, FLORIDA CITY OF PEMBROKE PINES, BROWARD COUNTY, FLORIDA

## PULICE LAND SURVEYORS, INC.

5381 NOB HILL ROAD SUNRISE, FLORIDA 33351 (954) 572-1777 FAX (954) 572-1778 NOVEMBER, 2017

THE SOUTHEAST 1/4 OF SECTION 13, TOWNSHIP 51 SOUTH, RANGE 39 EAST (NOT TO SCALE)