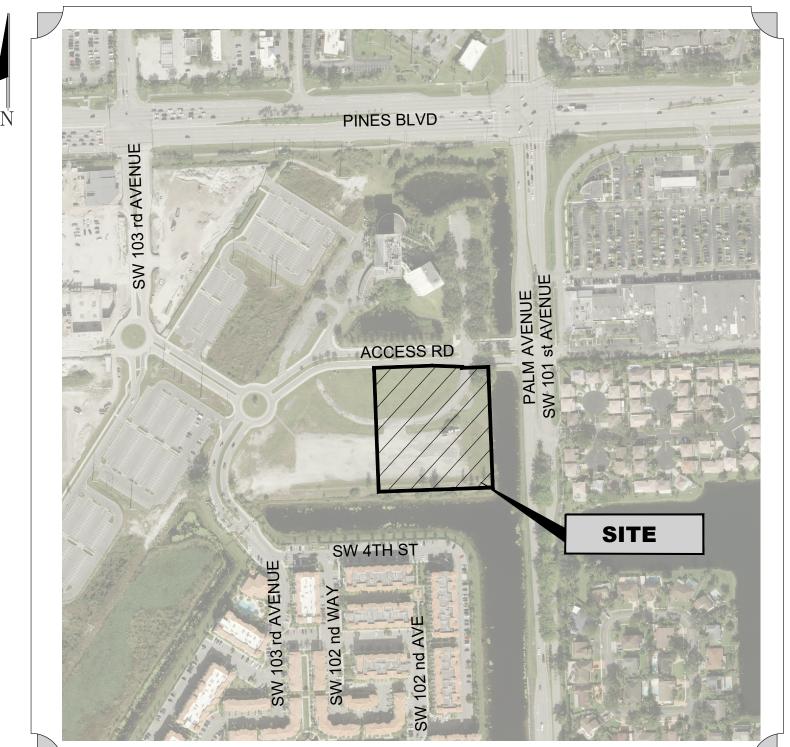

## **LOCATION MAP**

PORTION OF THE S.E. 1/4 OF SECTION 18, TOWNSHIP 51 SOUTH, RANGE 41 EAST BROWARD COUNTY, FLORIDA SCALE: N.T.S.