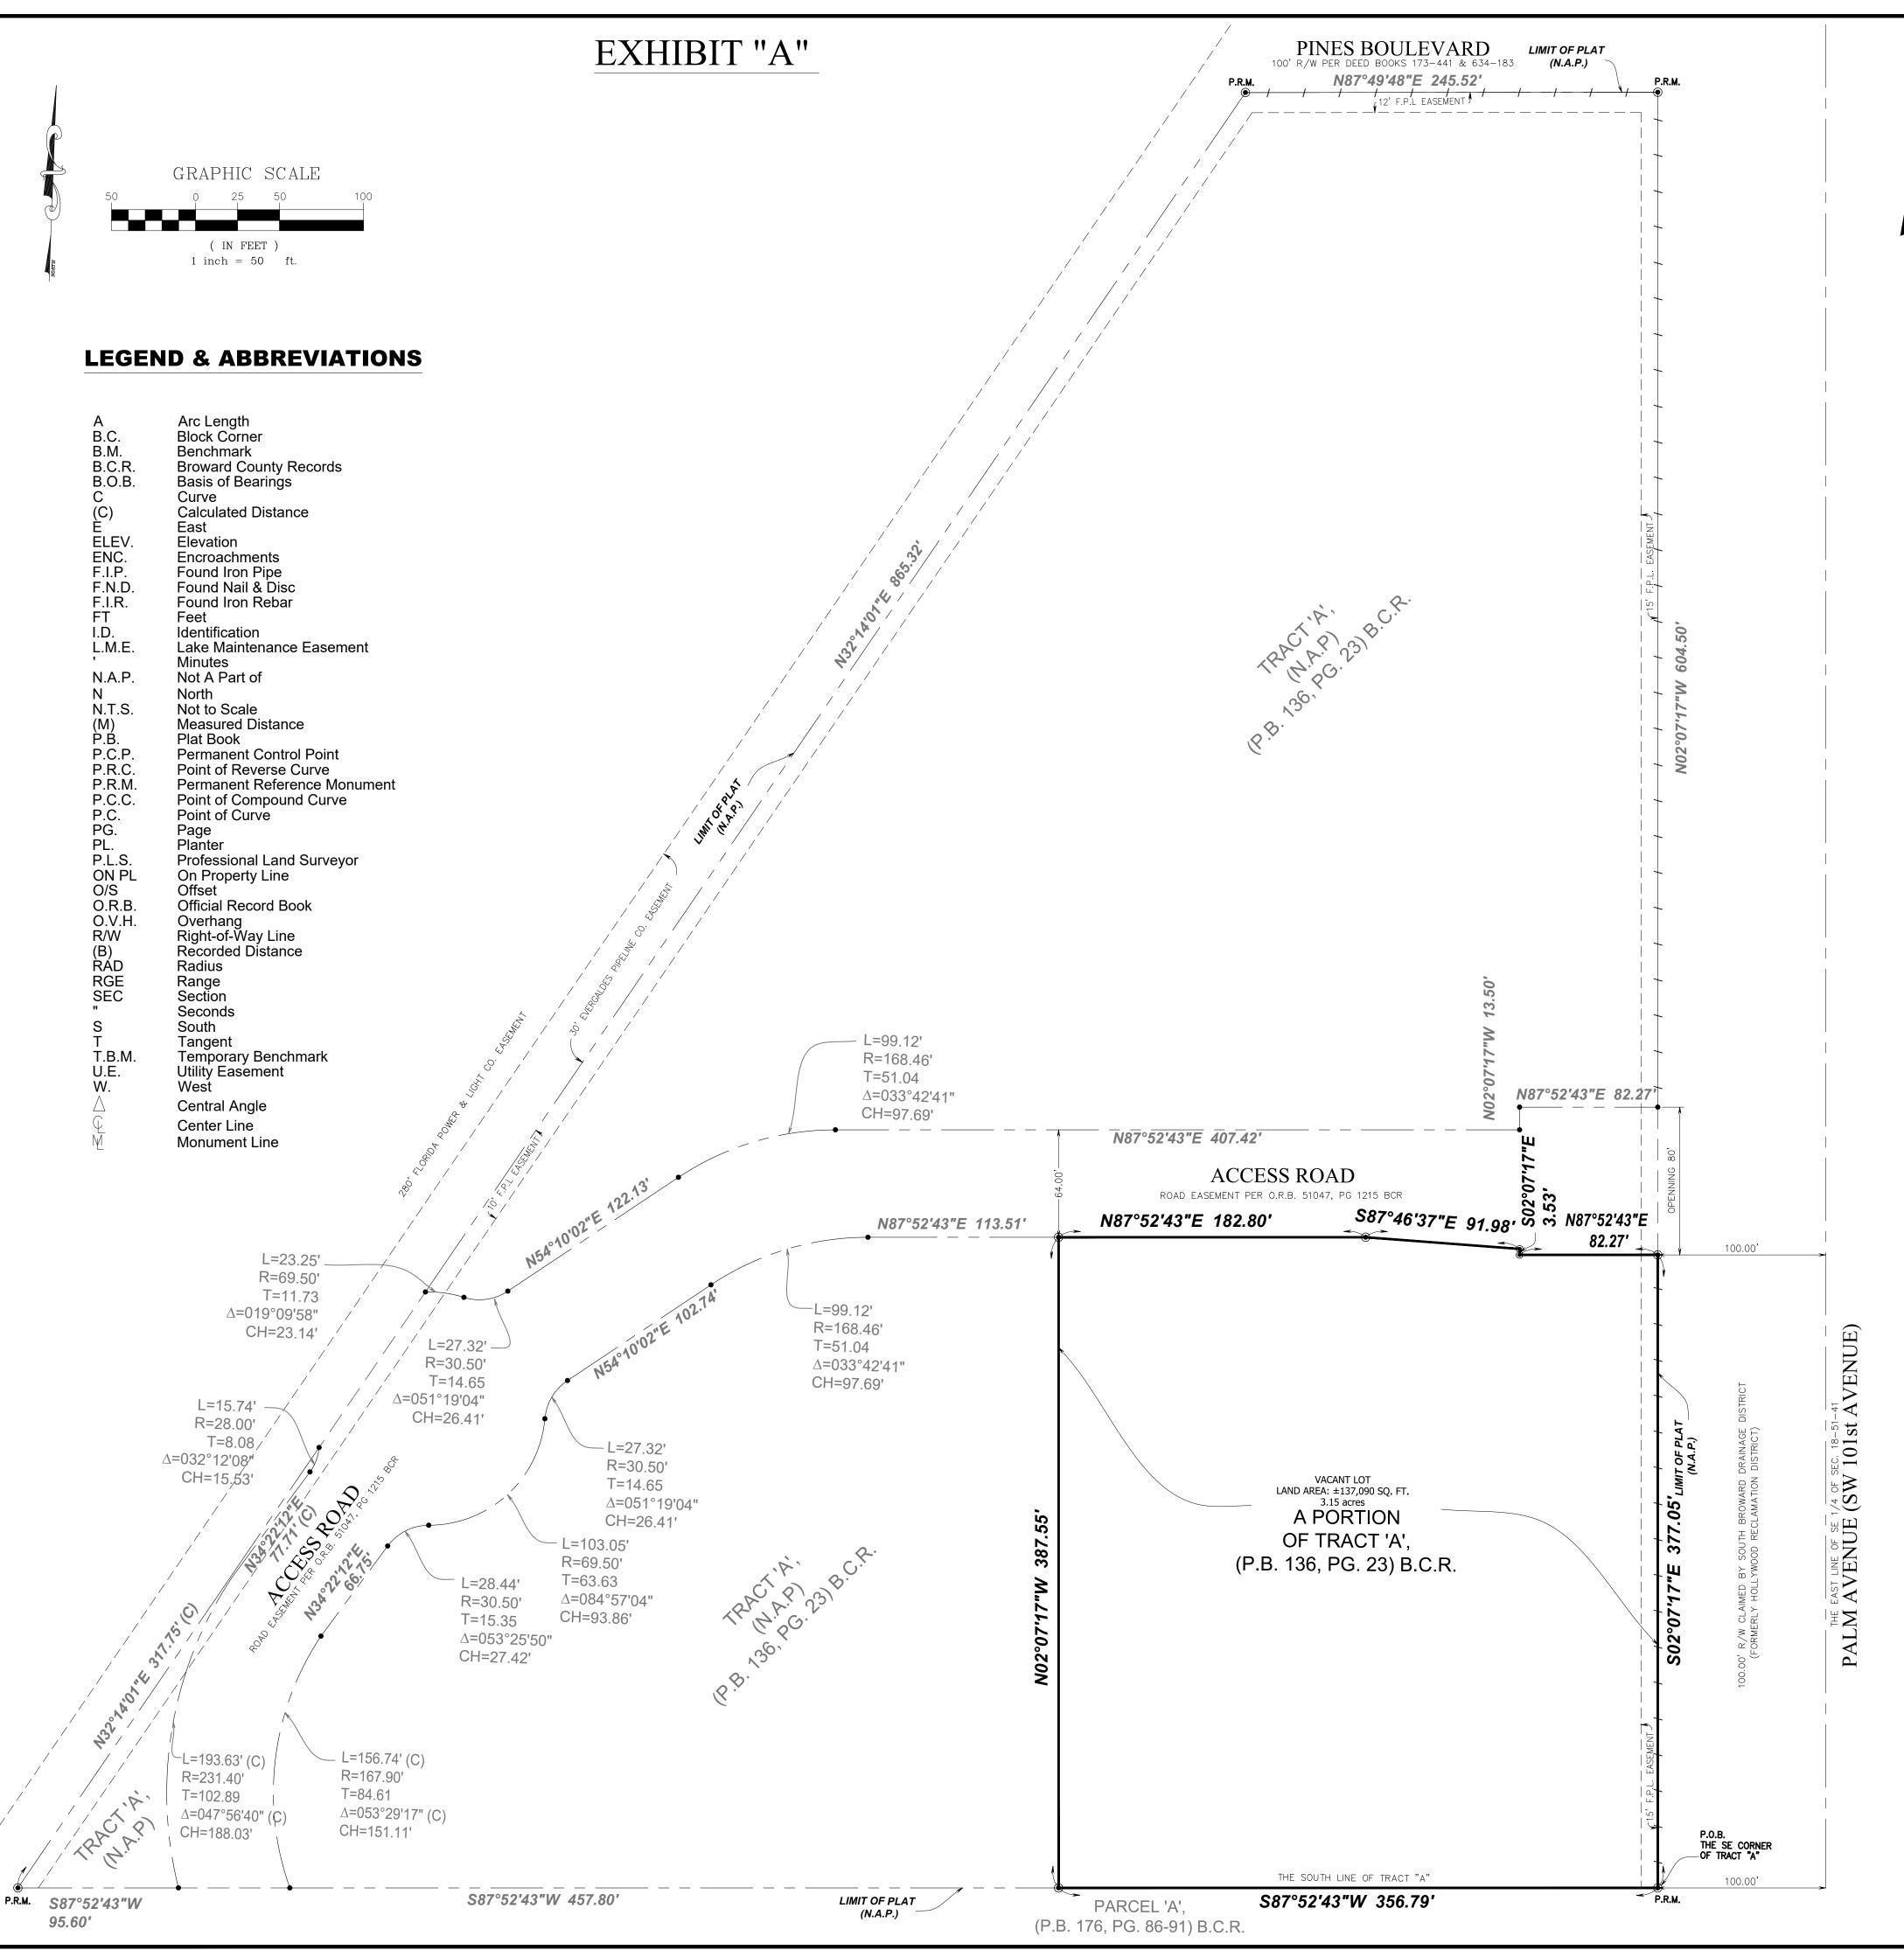

## **LEGAL DESCRIPTION:**

A PORTION OF TRACT "A" OF "PEMBROKE PINES CITY HALL PLAT", ACCORDING TO THE PLAT BOOK 136, PAGE 23, OF THE PUBLIC RECORDS OF BROWARD COUNTY, FLORIDA, CONTAINING 137,090 SQUARE FEET (3.15 ACRES) MORE OR LESS, BEING MORE PARTICULARLY DESCRIBED AS FOLLOWS:

BEGINNING AT THE SOUTHEAST CORNER OF SAID TRACT "A"; THENCE ALONG THE SOUTH LINE OF THE TRACT "A" RUN SOUTH 87°52'43" WEST, A DISTANCE 356.79 FEET, THENCE RUN NORTH 02°07'17" WEST, A DISTANCE 387.55 FEET, THENCE ALONG THE SOUTH LINE OF THE ROAD EASEMENT DESCRIBED IN THE OFFICIAL RECORD 51047, PAGE 1215 OF THE BROWARD COUNTY, FLORIDA, NORTH 87°52'43" EAST, A DISTANCE 182.80 FEET, THENCE RUN SOUTH 87°46'37" EAST, A DISTANCE 91.98 FEET, THENCE RUN SOUTH 02°07'17" EAST, A DISTANCE 3.53 FEET, THENCE RUN NORTH 87°52'43" EAST, A DISTANCE 82.27 FEET, THENCE RUN SOUTH 02°07'17" EAST, A DISTANCE 377.05 FEET TO A POINT OF BEGINNING. (P.O.B.)

SAND LANDS SITUATE, LYING AND BEING IN THE CITY OF PEMBROKE PINES, BROWARD COUNTY FLORIDA.