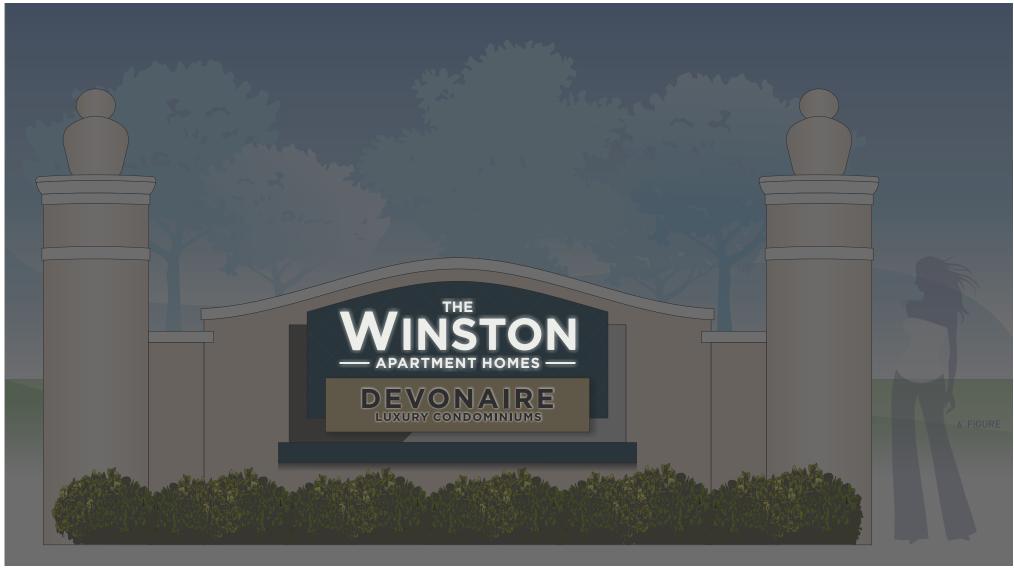

QUALITY.
CONSISTENT.
SMART.

PROPERTY: THE WINSTON / DEVONAIRE

FILE ID: MONUMENT PANEL SPECS

SALES: SCOTT BOYCE DATE: 03/08/19

DESIGN: JH/RC SCALE: 3/8" = 1' PAGE: 3

WWW.OAKHURSTSIGNS.COM • T: 727.532.8255 • F: 727.532.4334 12445 62ND ST N SUITE 305 • LARGO, FL 33773

THESE SIGN DESIGNS ARE THE SOLE PROPERTY OF OAKHURST SIGNS AND MAY NOT BE USED FOR BIDDING PURPOSES. THE OWNERSHIP OF THESE DESIGNS WILL BE TRANSFERRED TO THE LISTED CUSTOMER IN THE EVENT THAT SIGNS

IF THIS ARTWORK IS USED WITHOUT
OUR CONSENT, YOU WILL BE INVOICED
FOR THE DESIGN FEE. THESE TYPICALLY
RANGE BETWEEN \$275-\$750.