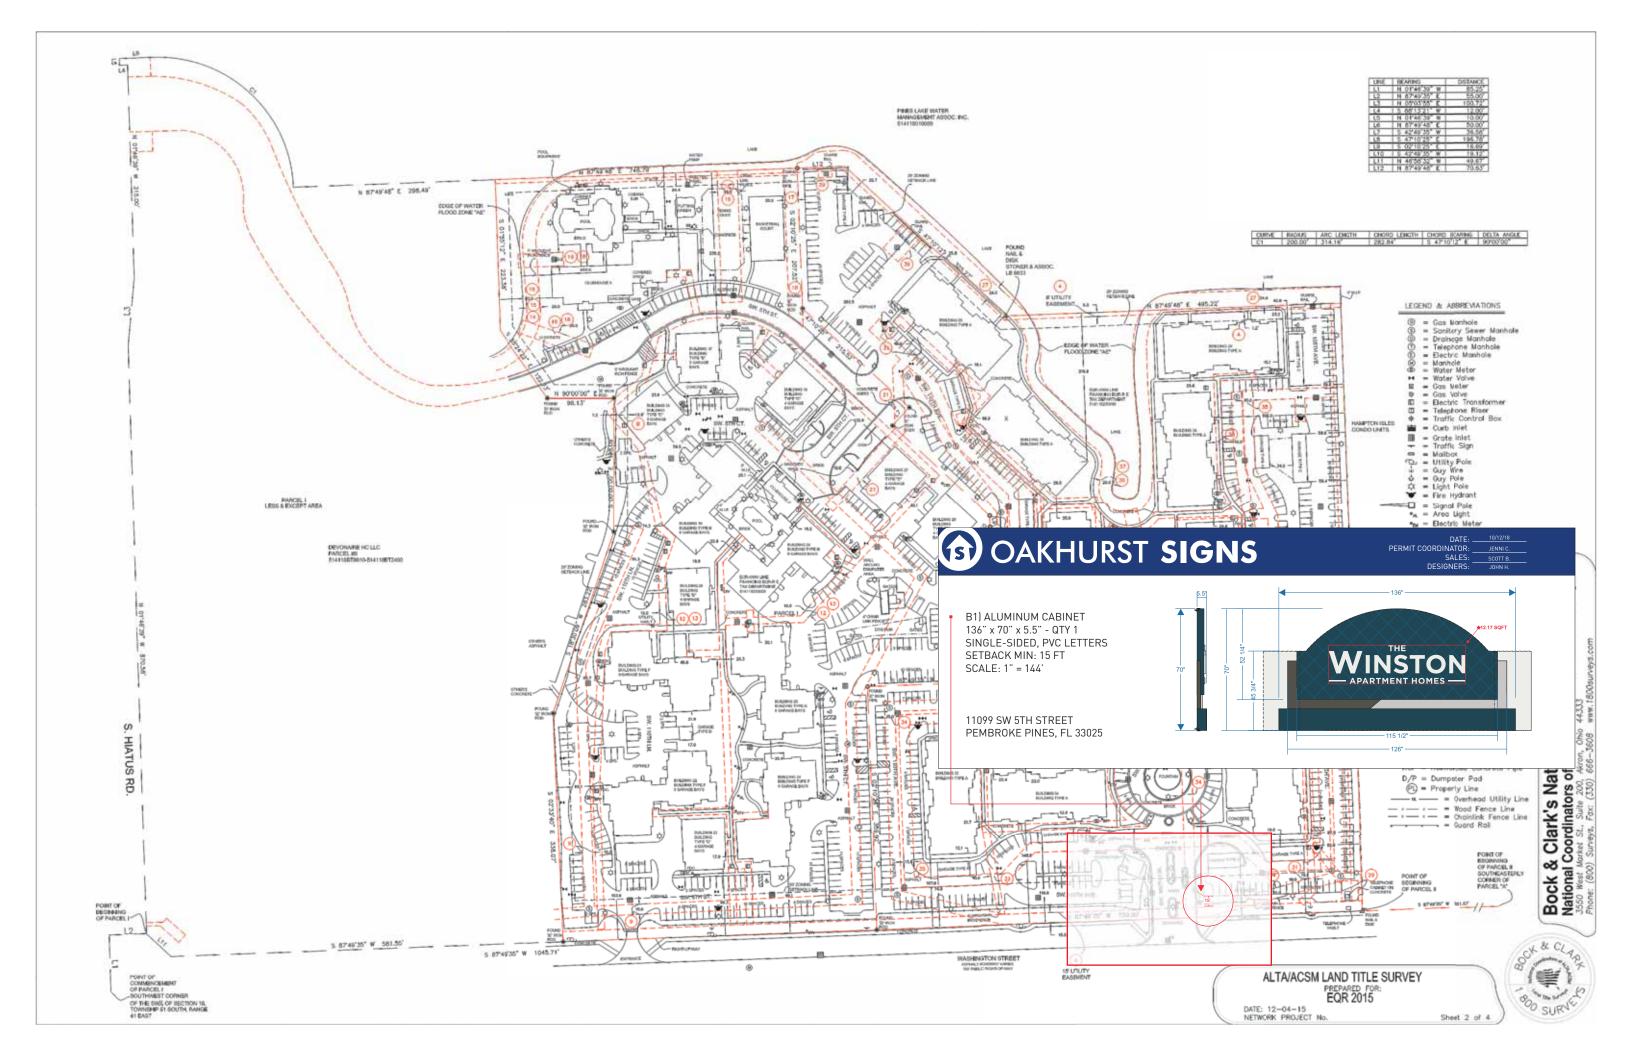

## CUSTOMER APPROVAL SIGNATURE PRINT NAME DATE

PREVIEW
B) ENTRY MONUMENT - (QTY 2)
SINGLE-SIDED, NO ILLUMINATION

CITY CODE: PEMBROKE PINES, FL MAX HEIGHT: 15 MAX COPY: 32 Ft<sup>2</sup>

PROPERTY: THE WINSTON / DEVONAIRE

FILE ID: MONUMENT PANEL SPECS

SALES: SCOTT BOYCE DATE: 03/08/19

DESIGN:  $\underline{JH/RC}$  SCALE:  $\underline{3/8"=1"}$  PAGE:  $\underline{7}$ 

WWW.OAKHURSTSIGNS.COM • T: 727.532.8255 • F: 727.532.4334 12445 62ND ST N SUITE 305 • LARGO, FL 33773