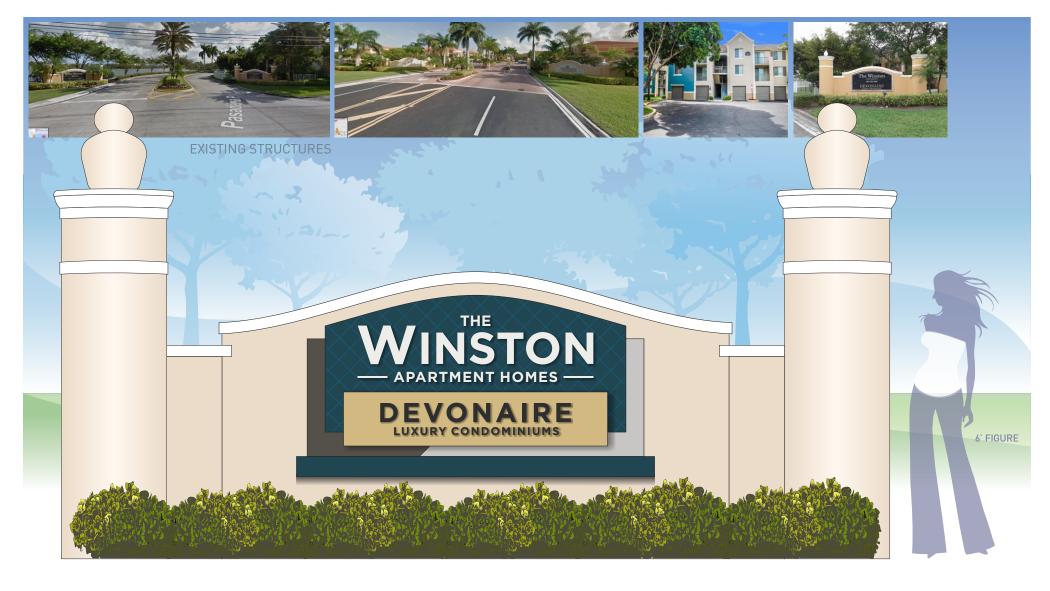

PREVIEW
A) MAIN ENTRY MONUMENT - (QTY 2)
SINGLE-SIDED, ILLUMINATION

CITY CODE: PEMBROKE PINES, FL MAX HEIGHT: 15 MAX COPY: 32 Ft<sup>2</sup>

PROPERTY: THE WINSTON / DEVONAIRE

FILE ID: MONUMENT PANEL SPECS

SALES: SCOTT BOYCE DATE: 03/08/19

DESIGN: JH/RC SCALE: 3/8" = 1' PAGE: 1

WWW.OAKHURSTSIGNS.COM • T: 727.532.8255 • F: 727.532.4334 12445 62ND ST N SUITE 305 • LARGO, FL 33773

THESE SIGN DESIGNS ARE THE SOLE PROPERTY OF OAKHURST SIGNS AND MAY NOT BE USED FOR BIDDING PURPOSES. THE OWNERSHIP OF THESE DESIGNS WILL BE TRANSFERRED TO THE LISTED CUSTOMER IN THE EVENT THAT SIGNS ARE PURCHASED FROM OAKHURST SIGNS.