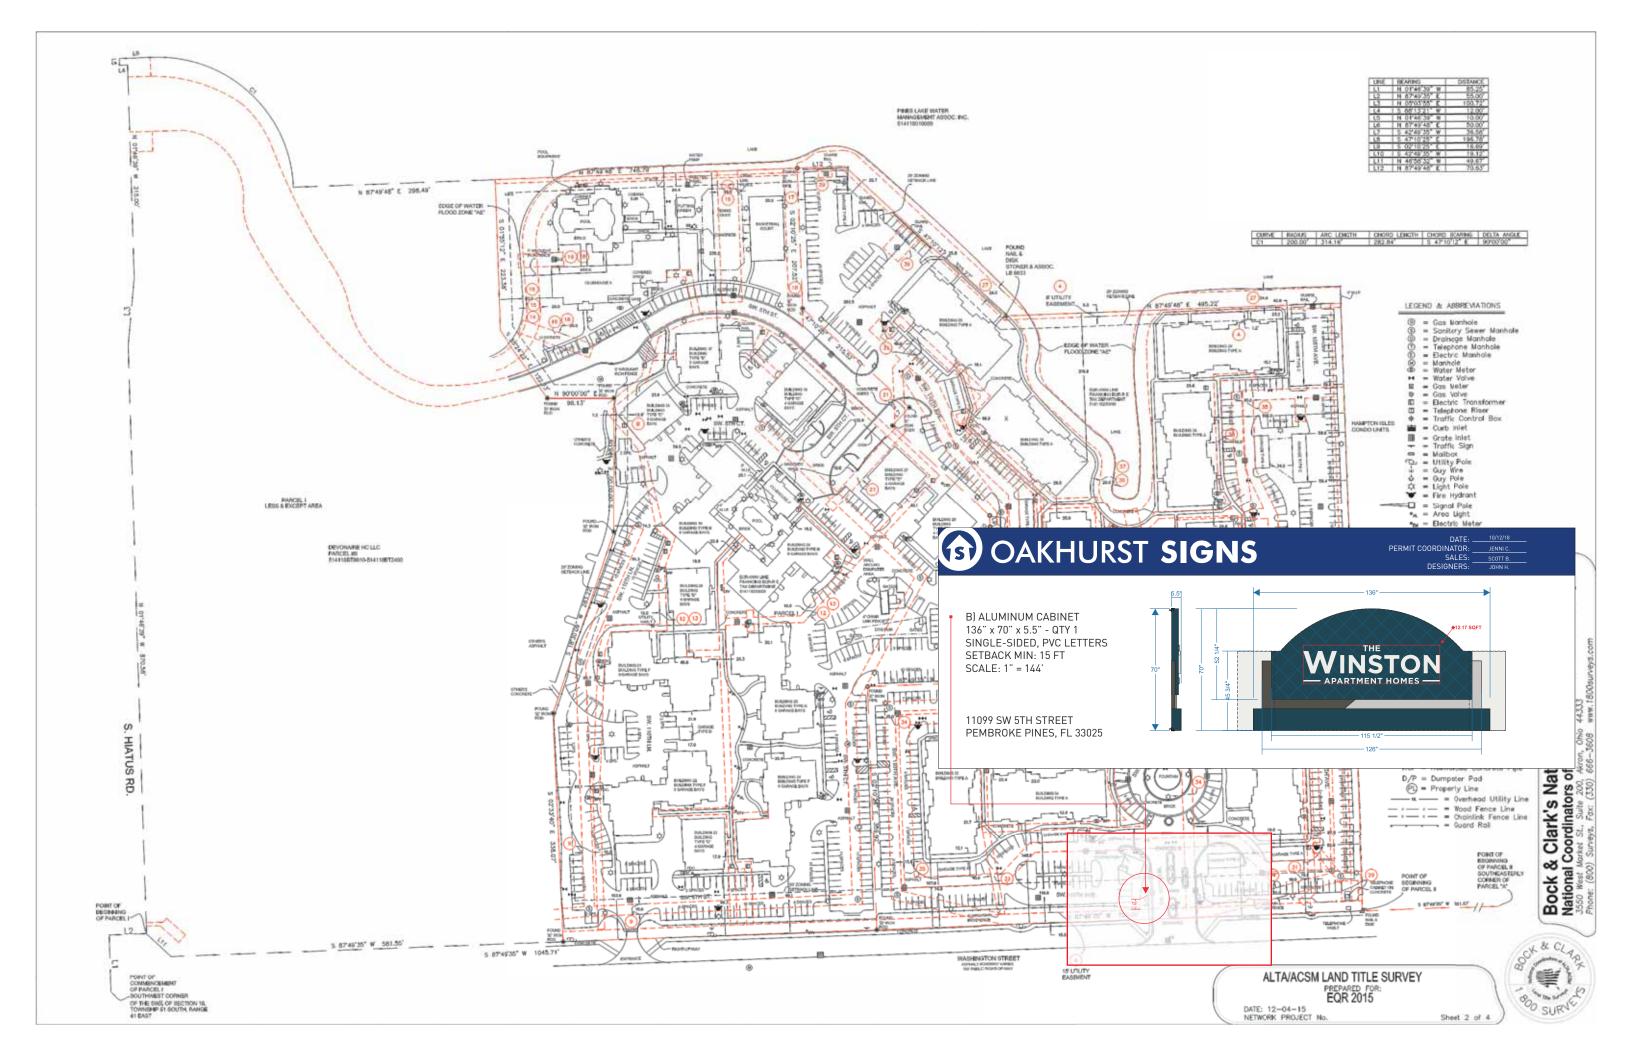

PREVIEW
A) MAIN ENTRY MONUMENT - (QTY 2)
SINGLE-SIDED, ILLUMINATION

CITY CODE: PEMBROKE PINES, FL MAX HEIGHT: 15 MAX COPY: 32 Ft<sup>2</sup>

PROPERTY: THE WINSTON / DEVONAIRE

FILE ID: MONUMENT PANEL SPECS

SALES: SCOTT BOYCE DATE: 03/08/19

DESIGN: JH/RC SCALE: 3/8" = 1' PAGE: 1

WWW.OAKHURSTSIGNS.COM • T: 727.532.8255 • F: 727.532.4334 12445 62ND ST N SUITE 305 • LARGO, FL 33773

THESE SIGN DESIGNS ARE THE SOLE PROPERTY OF OAKHURST SIGNS AND MAY NOT BE USED FOR BIDDING PURPOSES. THE OWNERSHIP OF THESE DESIGNS WILL BE TRANSFERRED TO THE LISTED CUSTOMER IN THE EVENT THAT SIGNS ARE PURCHASED FROM OAKHURST SIGNS.