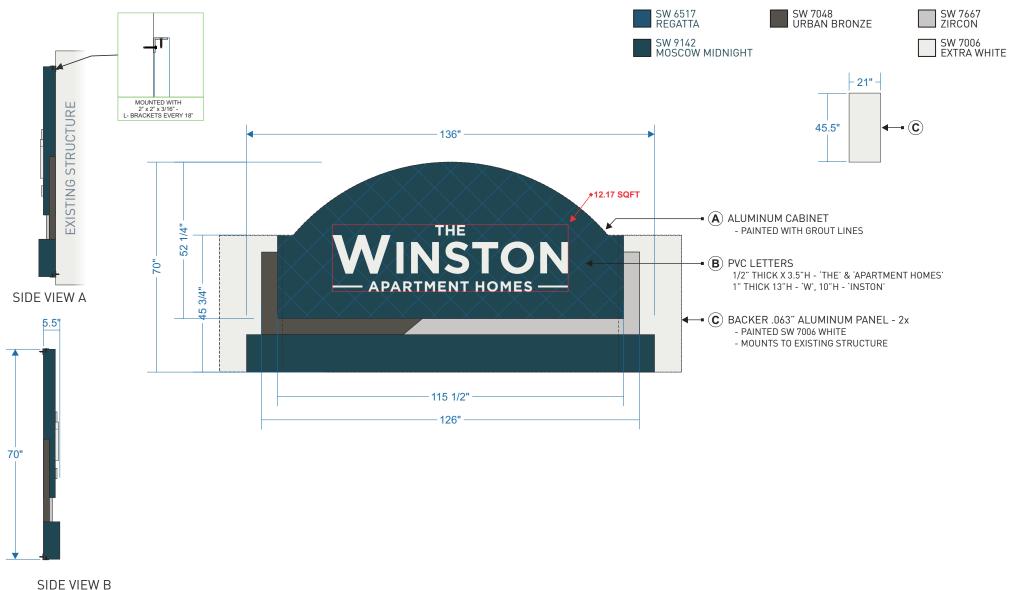

## **CUSTOMER APPROVAL**

SIGNATURE

PRINT NAME

DATE

SPECIFICATIONS
B) ENTRY MONUMENT - 136" x 70" x 4" (QTY 2)
SINGLE-SIDED, NO ILLUMINATION

CITY CODE: PEMBROKE PINES, FL MAX HEIGHT: 15 MAX COPY: 32 Ft<sup>2</sup>

| PROPERTY: _ |          | THE WINSTON / DEVUNAIRE |              |       |     |       |  |
|-------------|----------|-------------------------|--------------|-------|-----|-------|--|
| FILE ID:    |          | MONUMENT PANEL SPECS    |              |       |     |       |  |
|             |          | SCOTT BOYCE             |              |       |     | 08/19 |  |
|             |          | _ SCALE: _              |              |       |     |       |  |
|             |          | GNS.COM • T:            |              |       |     |       |  |
| 19          | 445 62NI | O ST M SHITE            | 305 . I ADGO | EI 33 | 772 |       |  |