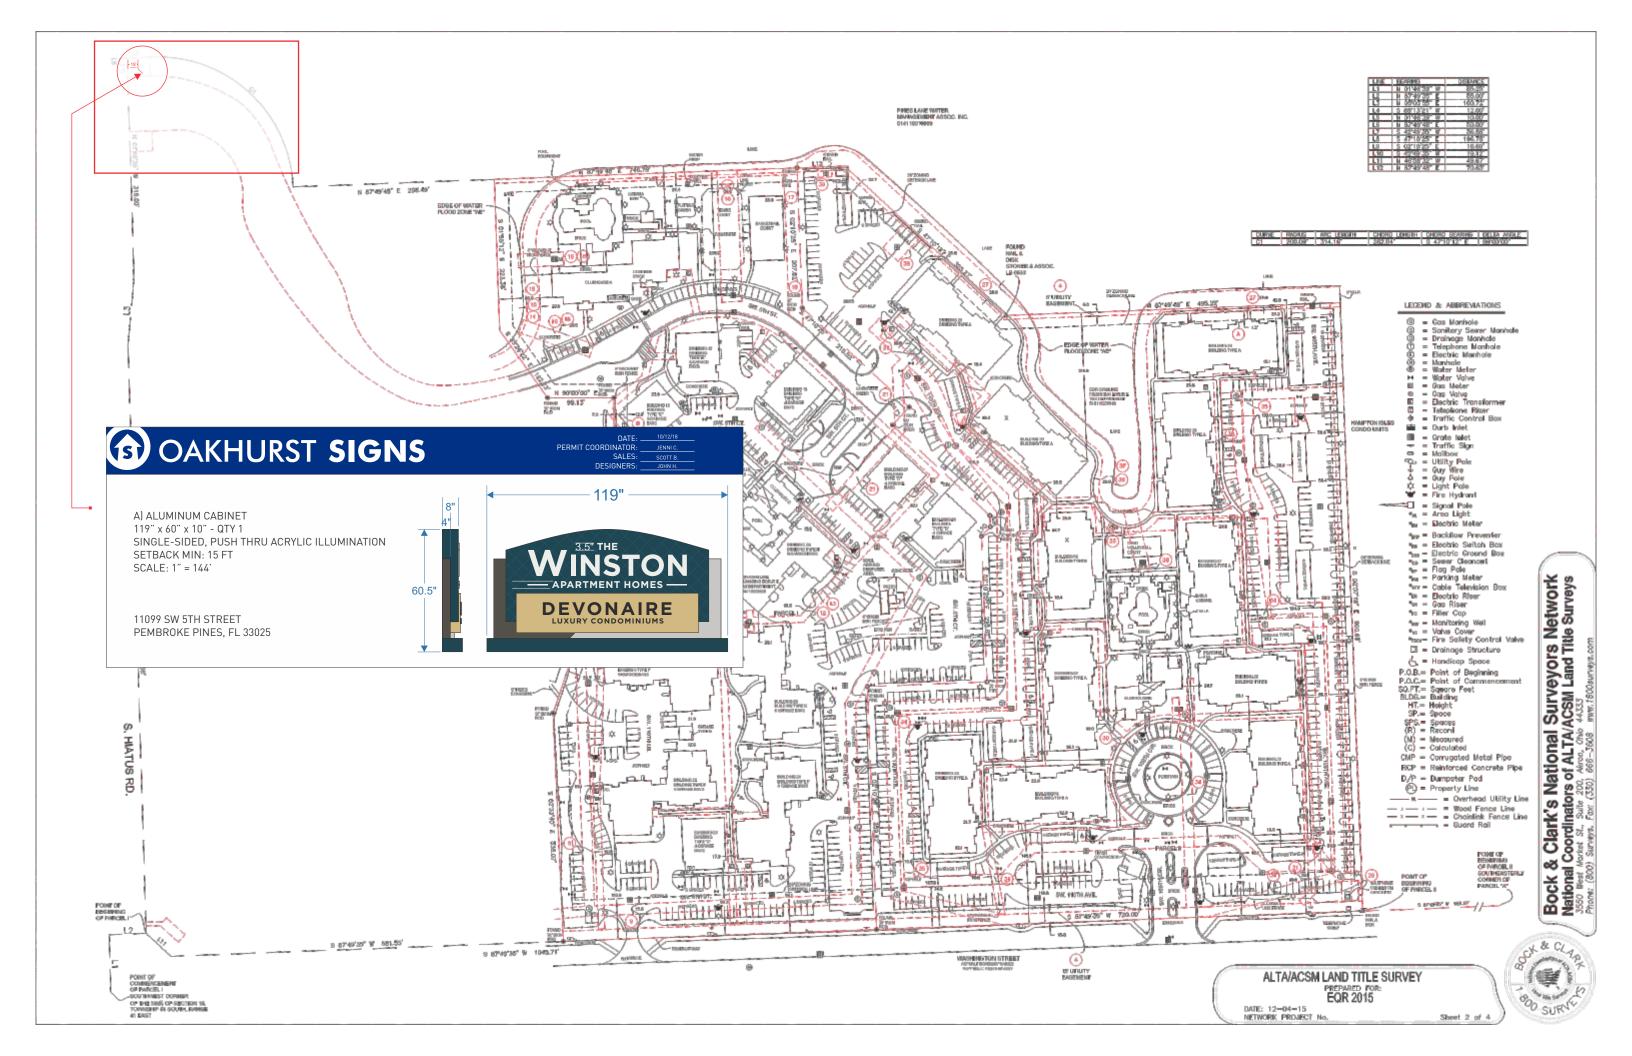

| PROPERTY: _ |          | THE WINSTON / DEVUNAIRE |              |       |     |       |  |
|-------------|----------|-------------------------|--------------|-------|-----|-------|--|
| FILE ID:    |          | MONUMENT PANEL SPECS    |              |       |     |       |  |
|             |          | SCOTT BOYCE             |              |       |     | 08/19 |  |
|             |          | _ SCALE: _              |              |       |     |       |  |
|             |          | GNS.COM • T:            |              |       |     |       |  |
| 19          | 445 62NI | O ST M SHITE            | 305 . I ADGO | EI 33 | 772 |       |  |