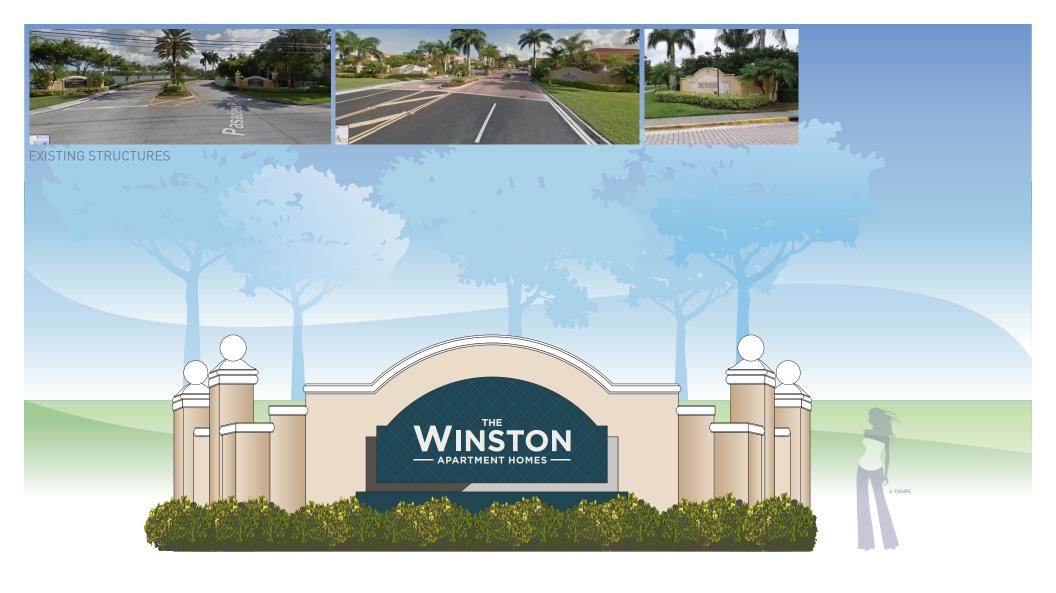

PREVIEW
A) MAIN ENTRY MONUMENT - (QTY 2)
SINGLE-SIDED, ILLUMINATION

CITY CODE: PEMBROKE PINES, FL MAX HEIGHT: 15 MAX COPY: 32 Ft<sup>2</sup>

PROPERTY: THE WINSTON / DEVONAIRE

FILE ID: MONUMENT PANEL SPECS

SALES: SCOTT BOYCE DATE: 03/08/19

DESIGN: JH/RC SCALE: 3/8" = 1' PAGE: 1

WWW.OAKHURSTSIGNS.COM • T: 727.532.8255 • F: 727.532.4334 12445 62ND ST N SUITE 305 • LARGO, FL 33773

THESE SIGN DESIGNS ARE THE SOLE PROPERTY OF OAKHURST SIGNS AND MAY NOT BE USED FOR BIDDING PURPOSES. THE OWNERSHIP OF THESE DESIGNS WILL BE TRANSFERRED TO THE LISTED CUSTOMER IN THE EVENT THAT SIGNS ARE PURCHASED FROM OAKHURST SIGNS.