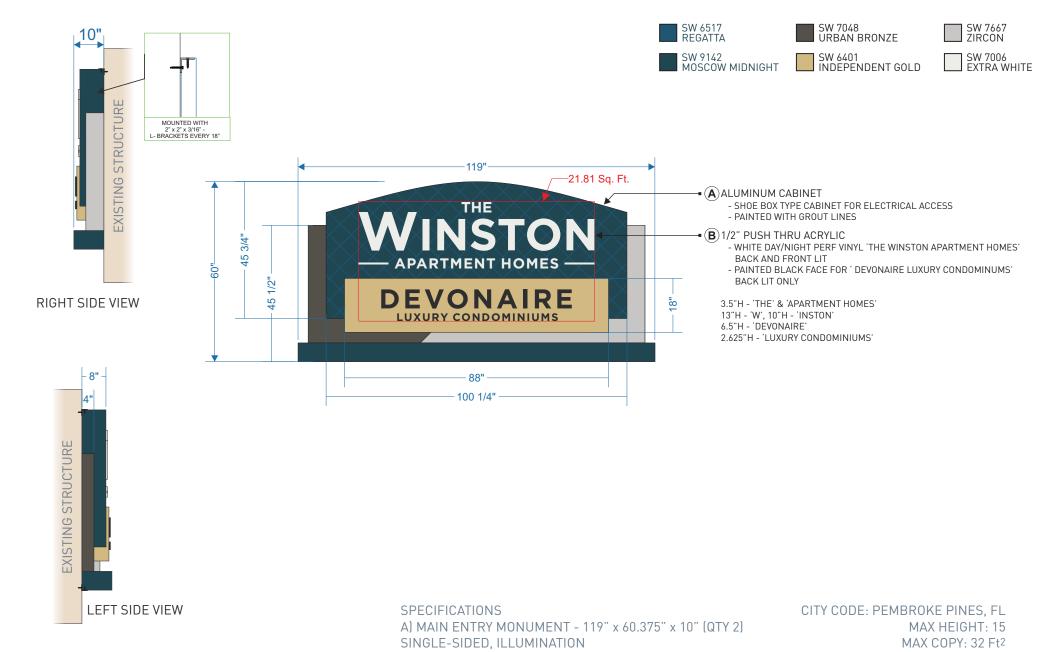

## **CUSTOMER APPROVAL**

SIGNATURE

PRINT NAME DATE

| PROPERTY: _                                 |   | THE WINSTUN / DEVUNAIRE |              |      |      |      |  |  |
|---------------------------------------------|---|-------------------------|--------------|------|------|------|--|--|
| FILE ID:                                    |   | MONUMENT PANEL SPECS    |              |      |      |      |  |  |
| SALES: _                                    | S | COTT BOYCE              | D/           | ATE: | 03/0 | 8/19 |  |  |
|                                             |   |                         | 3/8" = 1'    |      |      |      |  |  |
|                                             |   |                         | 727.532.8255 |      |      |      |  |  |
| 12445 62ND ST N SUITE 305 • LARGO, FL 33773 |   |                         |              |      |      |      |  |  |

THESE SIGN DESIGNS ARE THE SOLE PROPERTY OF OAKHURST SIGNS AND MAY NOT BE USED FOR BIDDING PURPOSES. THE OWNERSHIP OF THESE DESIGNS WILL BE TRANSFERRED TO THE LISTED CUSTOMER IN THE EVENT THAT SIGNS ARE PURCHASED FROM OAKHURST SIGNS.