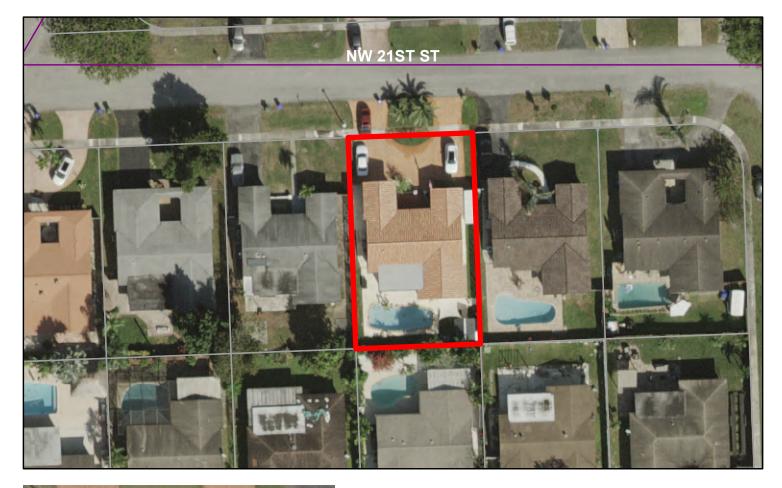

# **Vicinity Map**

City of Pembroke Pines • Planning and Economic Development Department ZV(R) 2019-19 to 24
Zoning Variances

9020 NW 21 Street Pembroke Pines, FL 33024

Variances for Jason Fernandez @ 9020 NW 21st Street.

#### ZV(R) 2019-23: Section 52.26(C)

51.5% (33.5') total width of driveway, instead of allowed maximum allowed 40% (26') total width.

#### ZV(R) 2019-21: Section 52.26(G)

0' east side yard setback for driveway, instead of required 5' side yard setback.

#### ZV(R) 2019-22: Section 52.26(G)

0' west side yard setback for driveway/walkway, instead of required 5' side yard setback.

#### ZV(R) 2019-24: Section 52.26(H)(1)

62% Total front yard lot coverage with driveway/walkway, instead of allowed maximum 35%.

#### ZV(R) 2019-19: Section 155.049(B)

2.8' rear yard setback for shed on slab, instead of required 5' rear yard setback.

#### ZV(R) 2019-20: Section 155.049(B)

2.25' east side yard setback for shed on slab, instead of required 5' side yard setback.