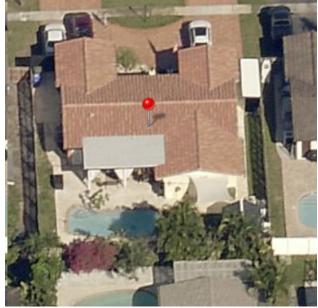

Variances for Jason Fernandez @ 9020 NW 21st Street.

#### ZV(R) 2019-23: Section 52.26(C)

51.5% (33.5') total width of driveway, instead of allowed maximum allowed 40% (26') total width.

#### ZV(R) 2019-21: Section 52.26(G)

0' east side yard setback for driveway, instead of required 5' side yard setback.

#### ZV(R) 2019-22: Section 52.26(G)

0' west side yard setback for driveway/walkway, instead of required 5' side yard setback.

#### ZV(R) 2019-24: Section 52.26(H)(1)

62% Total front yard lot coverage with driveway/walkway, instead of allowed maximum 35%.

#### ZV(R) 2019-19: Section 155.049(B)

2.8' rear yard setback for shed on slab, instead of required 5' rear yard setback.

#### ZV(R) 2019-20: Section 155.049(B)

2.25' east side yard setback for shed on slab, instead of required 5' side yard setback.