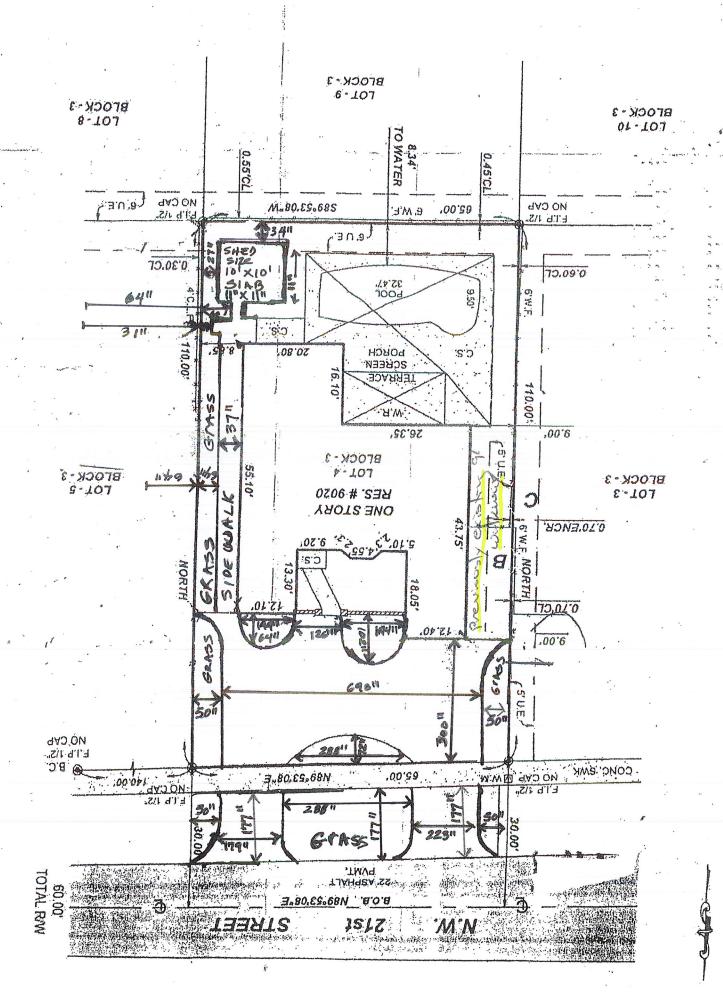

LOT 4, Block 3 University HEIGHTS

Has this project been previously submitted?

Yes

No

Describe previous applications on property (Approved Variances, Deed Restrictions, etc...) Include previous application numbers and any conditions of approval.

#### ZV(R) 2019-23: Section 52.26(C)

51.5% (33.5') total width of driveway, instead of allowed maximum allowed 40% (26') total width.

#### ZV(R) 2019-21: Section 52.26(G)

0' east side yard setback for driveway, instead of required 5' side yard setback.

#### ZV(R) 2019-22: Section 52.26(G)

0' west side yard setback for driveway/walkway, instead of required 5' side yard setback.

#### ZV(R) 2019-24: Section 52.26(H)(1)

62% Total front yard lot coverage with driveway/walkway, instead of allowed maximum 35%.

#### ZV(R) 2019-19: Section 155.049(B)

2.8' rear yard setback for shed on slab, instead of required 5' rear yard setback.

#### ZV(R) 2019-20: Section 155.049(B)

2.25' east side yard setback for shed on slab, instead of required 5' side yard setback.