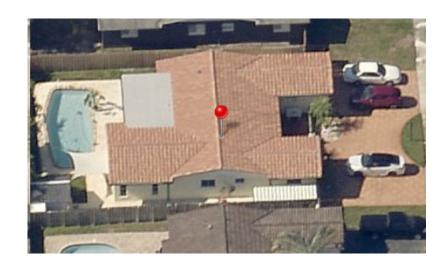

Variances for Jason Fernandez @ 9020 NW 21st Street.

#### ZV(R) 2019-23: Section 52.26(C)

51.5% (33.5') total width of driveway, instead of allowed maximum allowed 40% (26') total width.

#### ZV(R) 2019-21: Section 52.26(G)

0' east side yard setback for driveway, instead of required 5' side yard setback.

#### ZV(R) 2019-22: Section 52.26(G)

0' west side yard setback for driveway/walkway, instead of required 5' side yard setback.

#### ZV(R) 2019-24: Section 52.26(H)(1)

62% Total front yard lot coverage with driveway/walkway, instead of allowed maximum 35%.

#### ZV(R) 2019-19: Section 155.049(B)

2.8' rear yard setback for shed on slab, instead of required 5' rear yard setback.

#### ZV(R) 2019-20: Section 155.049(B)

2.25' east side yard setback for shed on slab, instead of required 5' side yard setback.