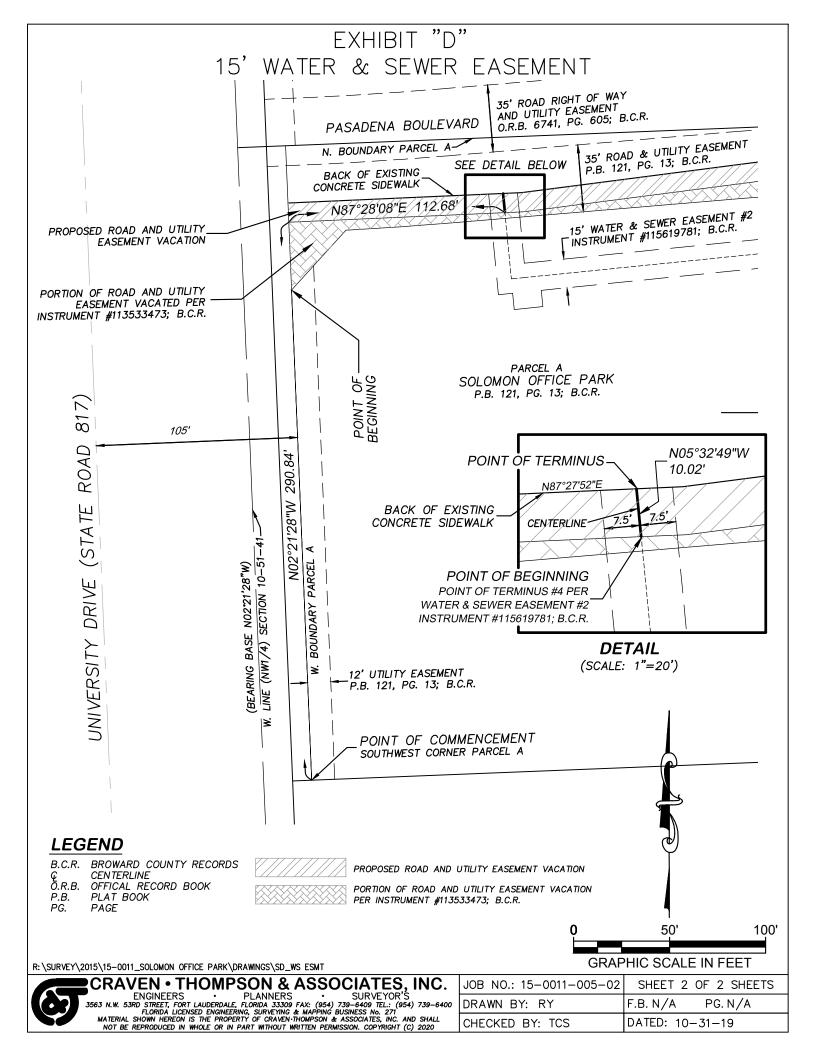

# EXHIBIT "D" SKETCH AND DESCRIPTION 15' WATER & SEWER EASEMENT DEDICATION

# **LEGAL DESCRIPTION:**

A STRIP OF LAND 15 FEET IN WIDTH, BEING A PORTION OF PARCEL A, SOLOMON OFFICE PARK, ACCORDING TO THE PLAT THEREOF AS RECORDED IN PLAT BOOK 121, PAGE 13, OF THE PUBLIC RECORDS OF BROWARD COUNTY, FLORIDA, ALSO BEING A PORTION OF THE ROAD AND UTILITY EASEMENT AS SHOWN ON SAID PLAT, LYING 7.5 FEET ON EACH SIDE OF AND PARALLEL WITH, WHEN MEASURED AT RIGHT ANGLES TO, THE FOLLOWING DESCRIBED CENTERLINE:

COMMENCE AT THE SOUTHWEST CORNER OF SAID PARCEL A; THENCE NORTH 02'21'28" WEST ALONG THE WEST BOUNDARY OF SAID PARCEL A, A DISTANCE OF 290.84 FEET; THENCE NORTH 87'28'08" EAST, A DISTANCE OF 112.68 FEET TO THE POINT OF BEGINNING OF SAID CENTERLINE, SAID POINT ALSO BEING THE POINT OF TERMINUS #4 OF THAT CERTAIN 15 FOOT WATER AND SEWER EASEMENT #2 AS DESCRIBED AND RECORDED IN INSTRUMENT #115619781 OF SAID PUBLIC RECORDS; THENCE NORTH 05'32'49" WEST, A DISTANCE OF 10.02 FEET TO THE POINT OF TERMINUS OF SAID CENTERLINE.

SAID LANDS SITUATE IN THE CITY OF PEMBROKE PINES, BROWARD COUNTY, FLORIDA. CONTAINING 150 SQUARE FEET OR 0.003 ACRES MORE OR LESS.

## **NOTES:**

- 1. THE BEARINGS SHOWN HEREON ARE BASED ON AN ASSUMED MERIDIAN. THE WEST LINE OF SECTION 10, TOWNSHIP 51 SOUTH. RANGE 41 EAST IS ASSUMED TO BEAR NORTH 02'21'28" WEST.
- 2. THE SIDE LINES OF THE PRECEDING DESCRIPTION ARE TO BE LENGTHENED OR SHORTENED TO FORM A CONTINUOUS STRIP OF LAND THAT INTERSECTS THE BEARING NORTH 87°28'08" EAST AT THE POINT OF BEGINNING AND THE BEARING NORTH 87°27'52" EAST AT THE POINT OF TERMINUS.
- 3. THIS SKETCH AND DESCRIPTION CONSISTS OF 2 SHEETS AND EACH SHEET SHALL NOT BE CONSIDERED FULL, VALID AND COMPLETE UNLESS ATTACHED TO THE OTHER.