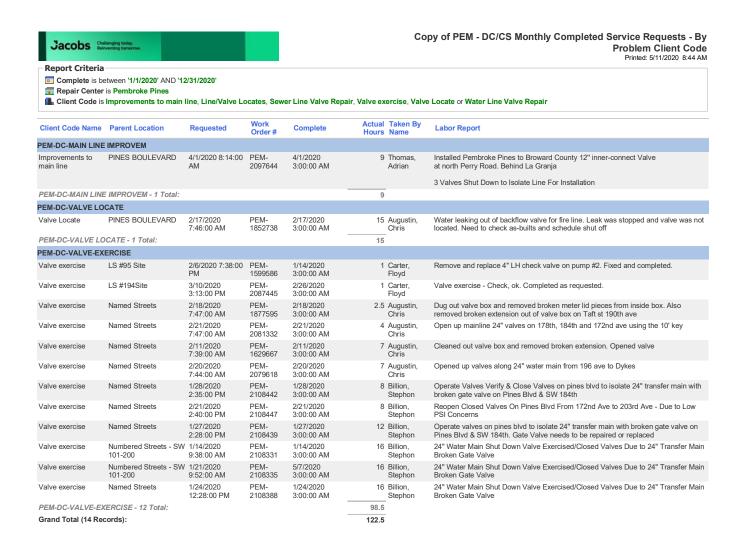

### Graham, Marlene

From: Gonzalez, Aner (City Manager's Office)
Sent: Wednesday, May 13, 2020 11:44 AM

To: Graham, Marlene

Subject: FW: 20-0335 - Motion to Ratify the CM's Approval of the Emergency Purchase of four

Valves from May 06 Agenda

**Attachments:** VE 2020.pdf; exec 2020.pdf; PEM-1599586.pdf; PEM-1629667.pdf; PEM-1852738.pdf;

PEM-1877595.pdf; PEM-2079618 (1).pdf; PEM-2079618.pdf; PEM-2081332 (2).pdf; PEM-2081332.pdf; PEM-2087445.pdf; PEM-2097644.pdf; PEM-2108331 (3).pdf; PEM-2108331.pdf; PEM-2108335 (4).pdf; PEM-2108385.pdf; PEM-2108388 (5).pdf; PEM-2108388.pdf; PEM-2108439 (6).pdf; PEM-2108439.pdf; PEM-2108442.pdf;

PEM-2108447 (7).pdf; PEM-2108447.pdf

#### Good Morning Marlene,

Per Mr. Dodge, please include the below email and all attachments as backup to item # 20-0335. Mr. Dodge will review and approve this item once all is attached.

Aner Gonzalez
Assistant City Manager

PEMBROKE PINES

From: Dodge, Charles

Sent: Wednesday, May 13, 2020 11:23 AM

To: Gonzalez, Aner (City Manager's Office) <agonzalez@ppines.com>

Subject: FW: 20-0335 - Motion to Ratify the CM's Approval of the Emergency Purchase of four Valves from May 06

Agenda

Please attach to the ARF as backup information.

cd

From: Cooper, Jonathan

Sent: Monday, May 11, 2020 12:46 PM
To: Dodge, Charles < cdodge@ppines.com >

Cc: Gayeski, Marty < <a href="mailto:mgayeski@ppines.com">mgayeski@ppines.com</a>; Gonzalez, Aner (City Manager's Office) <a href="mailto:agonzalez@ppines.com">agonzalez@ppines.com</a>; Wrves, George <a href="mailto:george-gwrves@ppines.com">george <a href="mailto:gwrves@ppines.com">gwrves@ppines.com</a>; Harrel, Tyler <a href="mailto:tharrel@ppines.com">tharrel@ppines.com</a>> Subject: 20-0335 - Motion to Ratify the CM's Approval of the Emergency Purchase of four Valves from May 06 Agenda

Mr. Dodge,

As you are aware, this item was deferred last Wednesday due to a need to answer Commission Good's request for information in a timely manner. Attached are the subject work orders for all valve-related work in Pines Blvd during this time. You will see there is an extensive amount of work on the 24" water main valves. Also, from listening to the meeting dialogue is may be possible that the Commissioners concern is surrounding the question of whether or not this

activity warranted an emergency purchase. I would like to offer the following for consideration; this valve issue became quite a problem and is still on-going:

In late 2019, it was brought to my attention that a development known as Siena, located west of SW 184th Ave, was being required to install a 24 inch butterfly valve in the existing 24-inch water main on the south side of Pines Blvd. This was due to the need for isolation of the water main for looping purposes. At the time, the developer was attempting to install the valve but was being held up because the most local existing valve had broken during an attempt to isolate the main and therefore the City was not able to isolate the line to facilitate the valve installation. Following this, the City made repeated attempts to find alternate routes to isolate the main with no success. During this effort, a second 24" butterfly valve also broke making things worse. Subsequently, I received a call from the developers engineer to say that the developer was growing concerned about the completion of the adjacent turn lane required for CO; now being held up by the City's inability to shut off the main. At that point, I had staff obtain multiple quotations for 24" gate valves and decided it was in our best interest to procure them on an emergency basis. I grew concerned about the delay our system was causing the developer and wanted to be ready to have them installed as soon as the main was isolated without further delay. Subsequent to that, we continued to attempt to kill the line and began extensive soft-dig operation at my direction to find missing valves shown on the atlas; apparently wrongly. That was January 2020.

In the following month, the developer advised that they could not continue to wait and presented an alternate plan which included looping the watermain from the east. We agreed to this plan and allowed them to proceed with the turn lane. Meanwhile, we continued to excavate and aggressively try to solve the valving problem. Then Covid-19 hit. In an abundance of caution, I ceased excavation operations to eliminate any possibility of pressure loss to the community all staying home and perhaps rather stressed. I would not allow the risk of damage to the watermain which could not be isolated; this would be an unacceptable risk level for domestic and fire protection given the circumstances. We also went to A-B shifts and many staff stayed home so we lost manpower. This made sense now that the pressure was off the developer to install the valve. That was March-April. On May 4, we resumed soft-dig operations and efforts to isolate the main continued.

So you see that the emergency purchase appeared to me to be the right thing to do at the time. I do, however, admit that I breached the protocol by not presenting this item sooner; right after you approved by request for emergency approval in January. That may have helped the situation.

Sincerely, Jon Cooper

**Maintenance Details** 

Taken By:

Problem:

Last PM:

Warranty

Labor-

Labor