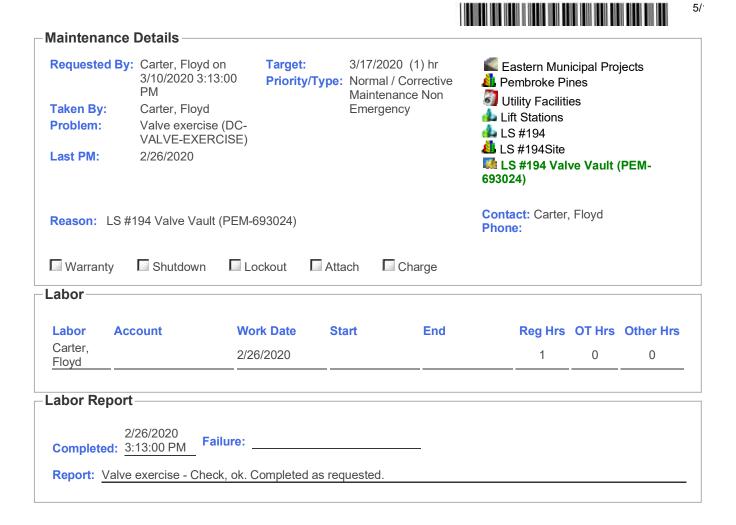

| Requested By:                               | Augustin, Chris on 2/20/2020 7:44:00 AM                   | Target:<br>Priority/Type: | 2/20/2020 (1) hr<br>Normal / Service<br>Request | Eastern Mun Pembroke Pi       | nes        |           |  |
|---------------------------------------------|-----------------------------------------------------------|---------------------------|-------------------------------------------------|-------------------------------|------------|-----------|--|
| Taken By:<br>Problem:                       | Augustin, Chris<br>Valve exercise (DC-<br>VALVE-EXERCISE) | Supervisor:<br>Shop:      | Billion, Stephon<br>PEM-DCOPER                  | and Collection  Streets-Addre | esses-Wa   |           |  |
| Last PM:                                    | 9/11/2019                                                 |                           |                                                 | A PINES BOU                   |            |           |  |
| Reason: open                                | up all valves along 24                                    | " water main from         | า 196 ave to Dykes                              | Contact: August<br>Phone:     | tin, Chris |           |  |
| Warranty                                    | Shutdown L                                                | ockout 🔲 Atta             | ach Charge                                      |                               |            |           |  |
| .abor——                                     |                                                           |                           |                                                 |                               |            |           |  |
|                                             |                                                           |                           |                                                 |                               |            |           |  |
| Labor Acc                                   | count Wo                                                  | ork Date Sta              | art End                                         | Reg Hrs                       | OT Hrs     | Other Hrs |  |
|                                             |                                                           | ork Date Sta              | art End                                         | Reg Hrs 3.5                   | OT Hrs     | Other Hrs |  |
| Augustin,                                   | 2/2                                                       |                           | art End                                         | •                             |            |           |  |
| Augustin,<br>Chris<br>Clarke,               | 2/2                                                       | 20/2020                   | art End                                         | 3.5                           | 0          | 0         |  |
| Augustin, Chris Clarke, Andrew  abor Report | 2/2                                                       | 20/2020                   |                                                 | 3.5                           | 0          | 0         |  |