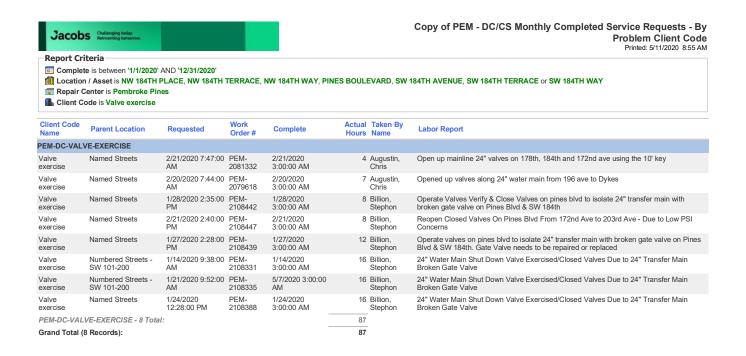

# **Maintenance Details**

Requested By: Augustin, Chris on

2/11/2020 7:39:00

AM

Taken By: Augustin, Chris

**Problem:** Valve exercise (DC-

VALVE-EXERCISE)

Last PM: 1/8/2020 Target: 2/11/2020 (1) hr

### Labor Report

2/11/2020

Completed: 7:41:00 AM

Failure:

Report: Cleaned out valve box and removed broken extension. Opened valve

| Requested By:                               | Augustin, Chris on 2/20/2020 7:44:00 AM                   | Target:<br>Priority/Type: | 2/20/2020 (1) hr<br>Normal / Service<br>Request | Eastern Mun Pembroke Pi       | nes        |           |  |
|---------------------------------------------|-----------------------------------------------------------|---------------------------|-------------------------------------------------|-------------------------------|------------|-----------|--|
| Taken By:<br>Problem:                       | Augustin, Chris<br>Valve exercise (DC-<br>VALVE-EXERCISE) | Supervisor:<br>Shop:      | Billion, Stephon<br>PEM-DCOPER                  | and Collection  Streets-Addre | esses-Wa   |           |  |
| Last PM:                                    | 9/11/2019                                                 |                           |                                                 | A PINES BOU                   |            |           |  |
| Reason: open                                | up all valves along 24                                    | " water main from         | า 196 ave to Dykes                              | Contact: August<br>Phone:     | tin, Chris |           |  |
| Warranty                                    | Shutdown L                                                | ockout 🔲 Atta             | ach Charge                                      |                               |            |           |  |
| .abor——                                     |                                                           |                           |                                                 |                               |            |           |  |
|                                             |                                                           |                           |                                                 |                               |            |           |  |
| Labor Acc                                   | count Wo                                                  | ork Date Sta              | art End                                         | Reg Hrs                       | OT Hrs     | Other Hrs |  |
|                                             |                                                           | ork Date Sta              | art End                                         | Reg Hrs 3.5                   | OT Hrs     | Other Hrs |  |
| Augustin,                                   | 2/2                                                       |                           | art End                                         | •                             |            |           |  |
| Augustin,<br>Chris<br>Clarke,               | 2/2                                                       | 20/2020                   | art End                                         | 3.5                           | 0          | 0         |  |
| Augustin, Chris Clarke, Andrew  abor Report | 2/2                                                       | 20/2020                   |                                                 | 3.5                           | 0          | 0         |  |

| kequested By          | Augustin, Chris of 2/21/2020 7:47:00 AM         |                  | 2/21/20 Type: Normal Reques |                  | Eastern Mun Pembroke Pi       | nes        |           |
|-----------------------|-------------------------------------------------|------------------|-----------------------------|------------------|-------------------------------|------------|-----------|
| Гакеп Ву:<br>Problem: | Augustin, Chris Valve exercise (D VALVE-EXERCIS | Oliopi           | or: Billion,                | Stephon<br>COPER | and Collection  Streets-Addre | esses-Wa   |           |
| Last PM:              | 2/20/2020                                       | ,                |                             |                  | A PINES BOU                   |            |           |
| Reason: oper          | up valve in middle                              | of road of 178th | າ ave and 172               | nd ave           | Contact: August<br>Phone:     | tin, Chris |           |
| Warranty              | Shutdown                                        | Lockout          | Attach                      | Charge           |                               |            |           |
| .abor                 |                                                 |                  |                             |                  |                               |            |           |
| Labor Ac              | count                                           | Work Date        | Start                       | End              | Reg Hrs                       | OT Hrs     | Other Hrs |
| Augustin,             |                                                 | 2/21/2020        |                             |                  | 2                             | 0          | 0         |
| Chris                 |                                                 |                  |                             |                  | 2                             | 0          | 0         |
|                       |                                                 | 2/21/2020        |                             |                  | <del></del>                   |            |           |
| Chris<br>Clarke,      |                                                 | 2/21/2020        |                             |                  | -                             |            |           |
| Clarke,<br>Andrew     | /21/2020                                        |                  |                             |                  |                               |            |           |

#### **Maintenance Details**

Requested By: Billion, Stephon on

1/14/2020 9:38:00

AM

Taken By: Billion, Stephon **Problem:** 

Other - Please Specify in the

Reason Field (OTHER-PROB)

Last PM: 5/9/2017

Reason: 184th & Pines Blvd - 24" Water Main Shut Down Valve

Exercise/Closing Due to Broke Valve

Warranty Shutdown Lockout

Target: 5/14/2020 (1) hr

Supervisor:

Shop:

Priority/Type: Normal / Corrective Maintenance from

### **Maintenance Details**

Requested By: Billion, Stephon on

1/21/2020 9:52:00

AM

Taken By: Billion, Stephon

Other - Please **Problem:** Specify in the

> Reason Field (OTHER-PROB)

1/14/2020

Reason: 24" Water Main Shut Down Valve Exercised/Closed Valves Due to

24" Transfer Main Broken Gate Valve

Eastern Municipal Projects A Pembroke Pines

La Customer Service / Distribution

and Collection

Streets-Addresses-Water Meters Numbered Streets - SW 101-200

#### **Maintenance Details**

Requested By: Billion, Stephon on

1/24/2020 12:28:00

PM

Taken By: Billion, Stephon Other - Please **Problem:** 

Specify in the Reason Field

(OTHER-PROB)

Last PM: 2/21/2020

Reason: 24" Water Main Shut Down Valve Exercised/Closed Valves Due to

24" Transfer Main Broken Gate Valve

Shop:

Target:

Supervisor:

Contact: Billion, Stephon Phone:

A Pembroke Pines

Named Streets

# **Maintenance Details**

Requested By: Billion, Stephon on

1/27/2020 2:28:00

PM

Taken By: Billion, Stephon **Problem:** 

Other - Please Specify in the

Reason Field (OTHER-PROB)

Last PM: 1/24/2020 Target: 5/14/2020 (1) hr

Named Streets A PINES BOULEVARD

Contact: Billion, Stephon Reason: Operate valves on pines blvd to isolate 24" transfer main with broken Phone:

gate valve on Pines Blvd & SW 184th

Warranty

Shutdown

Lockout

Shop:

### **Labor Report**

OTHER-FAIL / Other - Please 1/27/2020

Completed: 2:28:00 PM Failure: Specify

Report: Operate valves on pines blvd to isolate 24" transfer main with broken gate valve on Pines Blvd & SW 184th.

Gate Valve needs to be repaired or replaced

### **Maintenance Details**

Requested By: Billion, Stephon on

1/28/2020 2:35:00

PM

Taken By: Billion, Stephon **Problem:** 

Other - Please Specify in the

> Reason Field (OTHER-PROB)

1/27/2020

Shutdown

Last PM:

Reason: Operate Valves Verify & Close Valves on pines blvd to isolate 24"

transfer main with broken gate valve on Pines Blvd & SW 184th

Lockout Attach Charge

Target:

Shop:

Supervisor:

### **Labor Report**

OTHER-FAIL / Other - Please 1/28/2020

Completed: 2:35:00 PM Failure: Specify

Report: Operate Valves Verify & Close Valves on pines blvd to isolate 24" transfer main with broken gate valve on