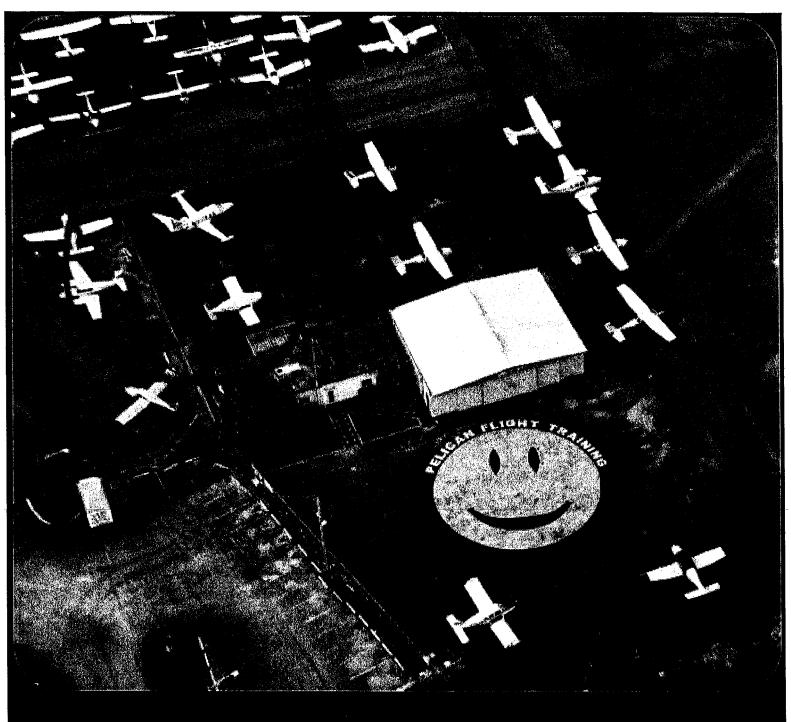

I corrected those comments on the record, however, to clarify my statement was true and accurate, I am providing physical evidence of the Eclipse Jet that was on the field this summer.

This certified aircraft is compliant with the Broward County Ordinance for Weight Restrictions at North Perry Airport.

The photos attached show the aircraft and tail number. We were able to obtain the aerial photo attached from the aircraft owner.

The land based photos were obtained by pilots on the field.

I hope this record can be placed as a part of the minutes for the meeting.

More evidence is forthcoming in the near future of the other certified jet aircraft that have landed at North Perry Airport.

The current jet fuel price being sold at North Perry Airport per gallon on 9-26-2020 is \$3.90.