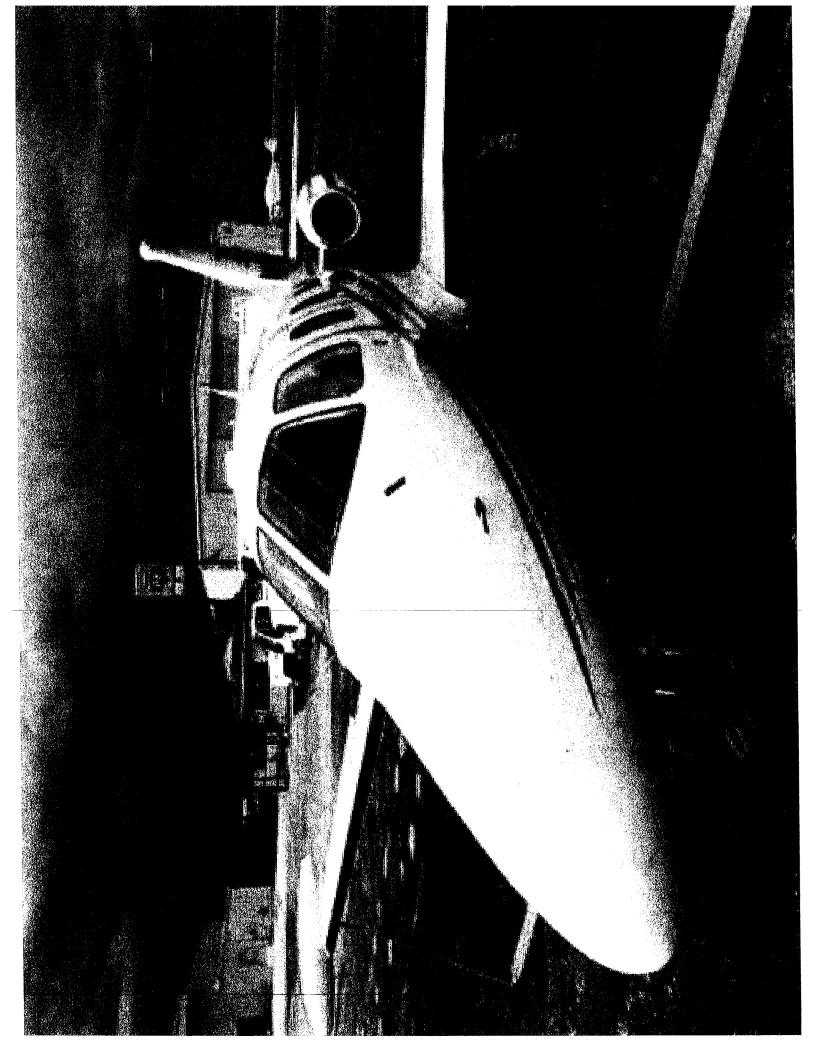

I corrected those comments on the record, however, to clarify my statement was true and accurate, I am providing physical evidence of the Eclipse Jet that was on the field this summer.

This certified aircraft is compliant with the Broward County Ordinance for Weight Restrictions at North Perry Airport.

The photos attached show the aircraft and tail number. We were able to obtain the aerial photo attached from the aircraft owner.

The land based photos were obtained by pilots on the field.

I hope this record can be placed as a part of the minutes for the meeting.

# N678PS: 2008 Eclipse Aviation EA 500 Jet at KHWO