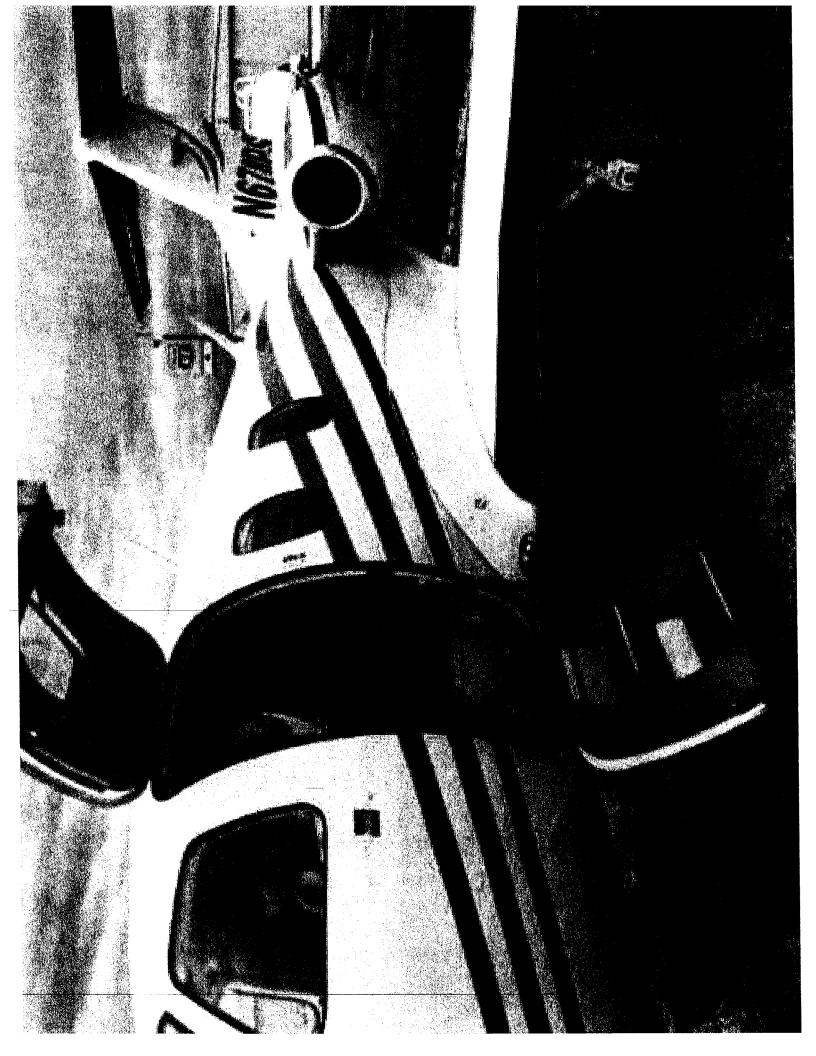

I corrected those comments on the record, however, to clarify my statement was true and accurate, I am providing physical evidence of the Eclipse Jet that was on the field this summer.

This certified aircraft is compliant with the Broward County Ordinance for Weight Restrictions at North Perry Airport.

The photos attached show the aircraft and tail number. We were able to obtain the aerial photo attached from the aircraft owner.

The land based photos were obtained by pilots on the field.

I hope this record can be placed as a part of the minutes for the meeting.

# N678PS: 2008 Eclipse Aviation EA 500 Jet at KHWO