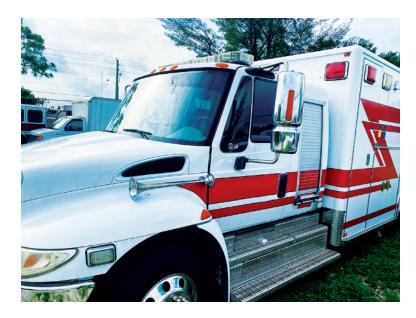

## 2010 Horton International Ambulance

- 2010 Horton International Ambulance
- SBA-4300 International Chassis
- O Seating for 3;

Diesel Engine

0

• Additional equipment not included with purchase unless otherwise listed.