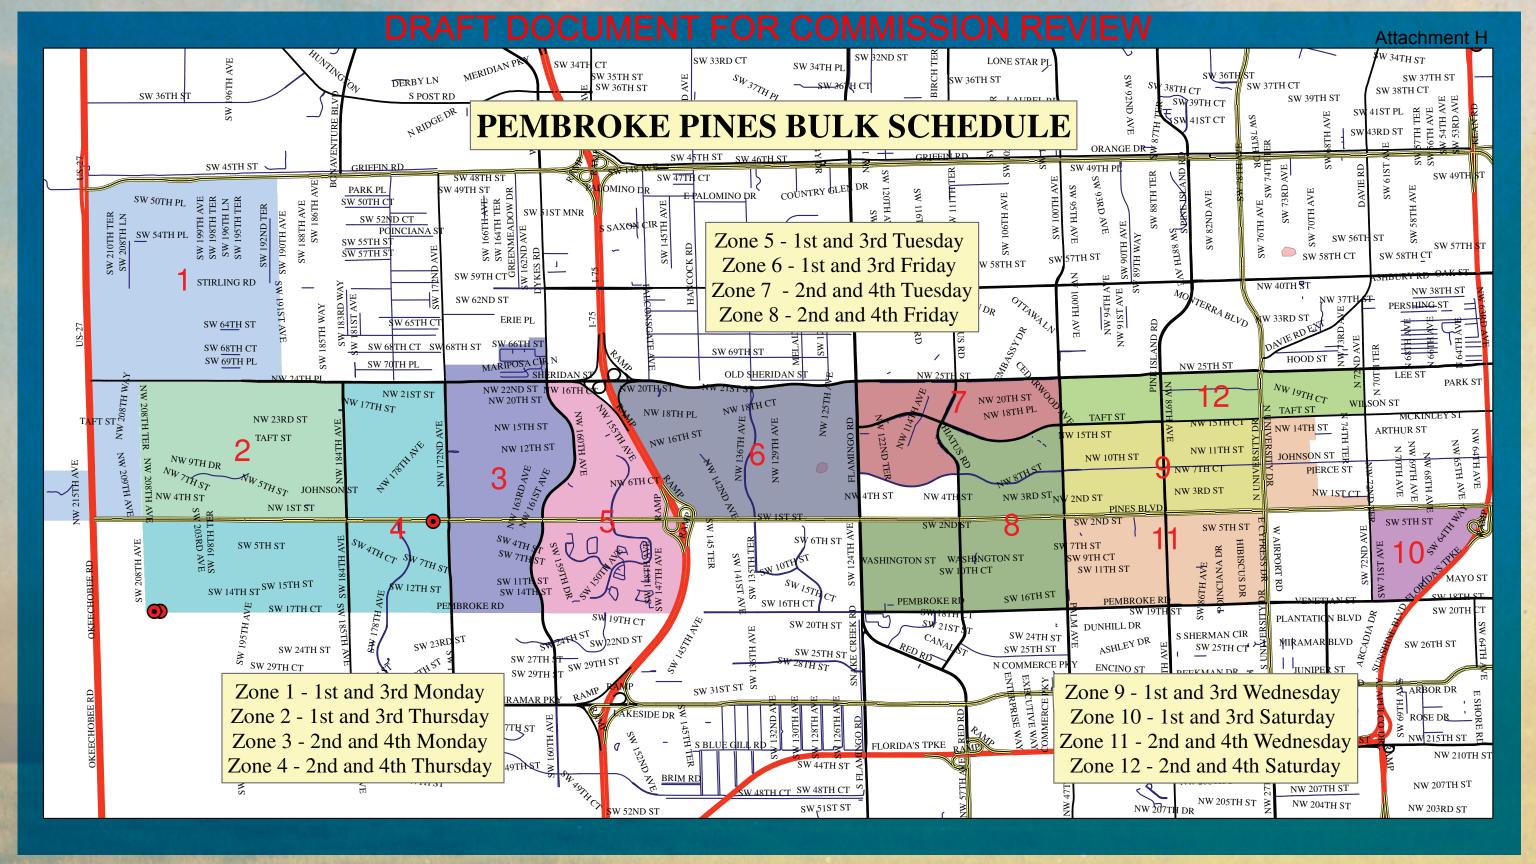

## **CITY OF PEMBROKE PINES BULK SCHEDULE**

## 1<sup>ST</sup> & 3<sup>RD</sup> MONDAY **OF EVERY MONTH**

North of Pines Blvd. South of Sheridan St. West of NW 208th Ave. including Holly Lake Mobile Park, West of

North of Sheridan St. South of Griffin Rd. West of SW 190th Ave. East of US Hwy 27.

## 2<sup>ND</sup> & 4<sup>TH</sup> MONDAY **OF EVERY MONTH**

South of Stirling Rd. North of Pembroke Rd.

West of Dykes Rd. East of NW 172nd Ave.

## 1<sup>ST</sup> & 3<sup>RD</sup> TUESDAY **OF EVERY MONTH**

North of Pembroke Rd. South of Sheridan St. West of I-75. East of Dykes Rd.

## 1<sup>ST</sup> & 3<sup>RD</sup> THURSDAY **OF EVERY MONTH**

### Zone 2

North of Pines Blvd South of Sheridan St. East of NW 208th Ave. West of NW 184th Ave.

## 2<sup>ND</sup> & 4<sup>TH</sup> THURSDAY **OF EVERY MONTH**

### Zone 4

North of Pembroke Rd. South of Sheridan St West of NW/SW 172nd Ave. East of NW/SW 184th Ave.

North of Pembroke Rd. South of Pines Blvd. West of SW 184th Ave. East of SW 208th Ave.

## 1<sup>ST</sup> & 3<sup>RD</sup> FRIDAY **OF EVERY MONTH**

Zone 6

North of Pines Blvd South of Sheridan St. East of I-75. West of Flamingo Rd.

## 2<sup>ND</sup> & 4<sup>TH</sup> TUESDAY **OF EVERY MONTH**

## Zone 7

North of Johnson St. South of Sheridan St. West of Hiatus Rd. East of Flamingo Rd.

North of Taft St. South of Sheridan St. West of Palm Ave. East of Hiatus Rd.

## 1<sup>ST</sup> & 3<sup>RD</sup> WEDNESDAY **OF EVERY MONTH**

## Zone 9

North of Pines Blvd. South of Taft St. East of Palm Ave. West of University Dr.

## 2<sup>ND</sup> & 4<sup>TH</sup> WEDNESDAY OF EVERY MONTH

## Zone 11

North of Pines Blvd. South of Taft St West of NW 72nd Ave. East of University Dr.

North of Pembroke Rd. South of Pines Blvd. West of University Dr. East of Palm Ave.

## 2<sup>ND</sup> & 4<sup>TH</sup> FRIDAY **OF EVERY MONTH**

## Zone 8

North of Pembroke Rd., South of Pines Blvd. , West of Hiatus Rd., East of Flamingo Rd.

North of Pembroke Rd., South of Pines Blvd., West of Palm Ave. East of Hiatus Rd.

North of Pines Blvd., South of Taft St., West of Palm Ave. East of Hiatus Rd.

## 1<sup>ST</sup> & 3<sup>RD</sup> SATURDAY **OF EVERY MONTH**

## Zone 10

North of SW 9th St. South of Pines Blvd West of Florida Turnpike. East of SW 72nd Ave.

North of SW 19th St. South of SW 9th St. West of SW 65th Ave. East of SW 72nd Ave.

## 2<sup>ND</sup> & 4<sup>TH</sup> SATURDAY **OF EVERY MONTH**

## Zone 12

North of Taft St. South of Sheridan St East of Palm Ave. West of NW 72nd Ave.