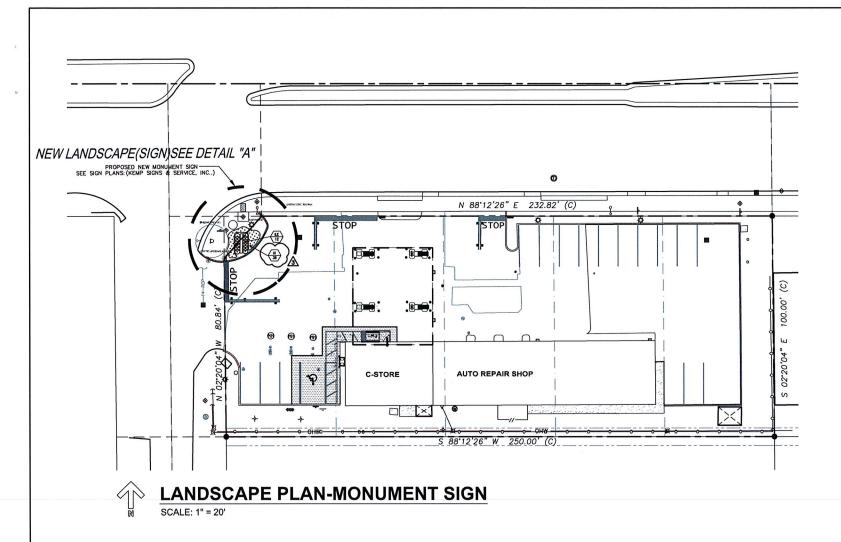

LIGHTING PHOTOMETRIC & LED FIXTURE REPLACEMENT DETAILS

SHEET L-1 LANDSCAPE MONUMENT PLAN PROPOSED ILLUMINATED MONUMENT REPLACEMENT SIGN SHEET 1

SHEET 2 CANOPY LETTERS-EAST ELEVATION

SHEET 3 CANOPY LETTERS-WEST ELEVATION