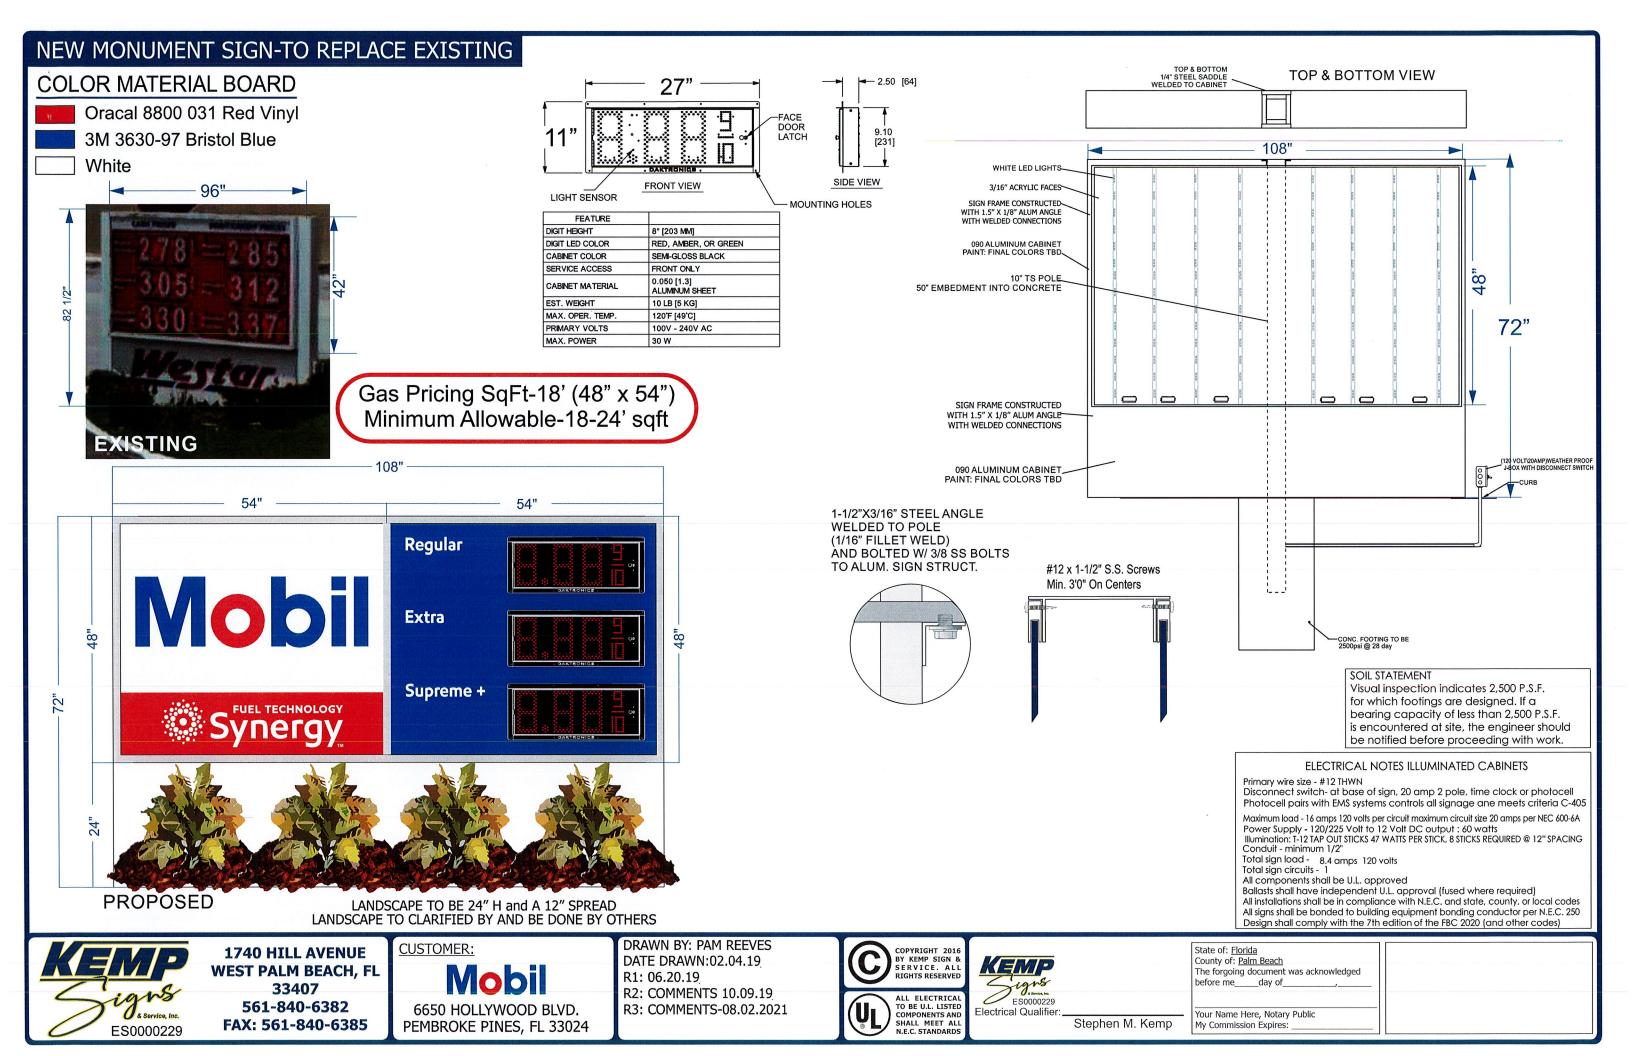

## SCOPE OF WORK:

PROVIDE ALL LABOR, MATERIALS & EQUIPMENT TO COMPLETE SIGN, RE-IMAGING, SYNERGY RE-BRANDING, LIGHTING REWORKS & PAINT BUILDING PER CITY NOV SUMMARIZED AS FOLLOWS:

- (1.) REBRAND/REPLACE EXISTING MONUMENT SIGN WITH FOUNDATION PLANTING, SEE SHEETS S-1 & L-1
- 2.) REBRAND/REPLACE EXISTING CANOPY FASCIA SIGN (TWO PLACES)
- RE-STRIPE PAVEMENT MARKINGS PER CITY PEMBROKE PINES ENGINEERING STANDARD DETAILS. STANDARD PARKING SPACES SHALL BE A MINIMUM OF 9' X 19'. SEE DETAIL R-41, SHEET C-5.0.
- (4) INSTALL MOBIL CORP "SYNERGY" FUEL RE-BRANDING W/NEW DISPENSER ISLAND VALANCE(S), DISPENSER ID #'S AND COLUMN ACCESSORIES, SEE DETAIL AND LEGEND, SHEETS C-2.0 & C-3.0.
- (5) SURFACE PREP (PRESSURE WASH) & RE-PAINT BUILDING EXTERIOR, SEE ELEVATIONS & CALL-OUTS, SHEET C-4.0.
- (6.) REPLACE EXISTING SMH LIGHTING WITH ENERGY EFFICIENT LED AREA LIGHT FIXTURES. SEE PHOTOMETRIC PLAN & DETAILS SHEET PH-1.0.
- (7.) CLOTHING DROP OFF CONTAINER IS NOT PERMITTED PER CITY CODE & SHALL BE REMOVED FROM SITE.
- EXISTING LED LIGHT STRIPS AROUND WINDOW PERIMETERS IS NOT PERMITTED PER CITY CODE & SHALL BE REMOVED.
- (7) EXISTING PARKING SPACES SHALL BE RE—STRIPED; SPACES SHALL BE A MINIMUM OF 9' X 19'. (2) NEW 9' X 19' SPACE TO BE ADDED/STRIPED FOR A TOTAL OF (8) SPACES. SEE DETAIL R-41, SHEET C-5.0.
- (10) (2) NEW PARKING SPACES TO BE STRIPED AT MINIMUM 9' X 19' SEE DETAIL R-41, SHEET C-5.0.
- RE-WORK/RE-CONSTRUCT EXISTING ADA ACCESSIBLE ROUTE, RAMP & PARKING SPACE TO CORRECT SLOPE, CROSS-SLOPE AND CROSS-WALK PROTECTION DEFICIENCIES FOR COMPLIANCE WITH 2020 FBC ACCESSIBILITY, 7TH EDITION COMPLIANCE: RAMP (1:12 MAX. R-SLOPE, 2% MAX. X-SLOPE); PARKING SPACE, (2% MAX. SLOPE ANY DIRECTION) AND ACCESSIBLE ROUTE (2% MAX. X-SLOPE)

SEE CITY DETAIL R-32, SHEET C-5, FOR CITY STANDARD ADA ACCESSIBLE PARKIN SPACE DETAIL.

SITE PLAN AND AREA LIGHTNING REWORKS SUNSHINE GASOLINE DISTRIBUTORS MOBIL GAS STATION
6650 PINES BLVD
PEMBROKE PINES EI 2000

DAIMIAN LESLIE FL REG # 73113

JOB # 19255 DWG # C-1

Know what's below.
Call before you dig.

FUEL ISLAND RE-IMAGE / RE-BRANDING "SYNERGY". SCALE: 1"=20'-0"