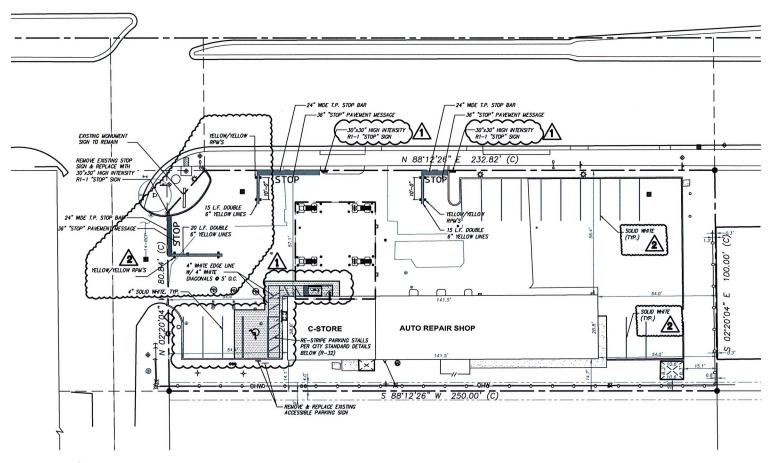

# SITE SIGNAGE, PAVEMENT MARKING & STRIPING

SCALE: 1:20

## CITY ACCESSIBILITY AND PAVEMENT MARKINGS & SIGNAGE REQUIREMENTS NOTES:

- ALL PAVEMENT MARKINGS AND SIGNAGE, INCLUDING THE SUPPORT POSTS, SHALL CONFORM TO "BROWARD COUNTY TRAFFIC ENGINEERING DIVISION STANDARDS" (BCTED) AND "THE MANUAL ON UNIFORM TRAFFIC CONTROL DEVICES" (MTUCD) STANDARDS
- ALL MARKINGS SHALL BE THERMOPLASTIC MATERIAL MEETING THE BCTED AND FDOT STANDARDS, EXCEPT FOR THE
  PARKING SPACE MARKINGS WHICH MAY BE REFLECTORIZED PAINT MEETING THE BCTED STANDARDS AND FLORIDA DEPARTMENT
  OF TRANSPORTATION (FDOT) SPECIFICATIONS FOR STANDARD PAINT:
- ALL DOUBLE YELLOW PAVEMENT MARKINGS ASSOCIATED WITH STOP BARS'ARE TO HAVE YELLOW/YELLOW RPM'S AT 20'
   C.
- REFLECTIVE PAVEMENT MARKERS (RPM's) SHALL BE CLASS B'OR EQUIVALENT APPLIED WITH EXPOXY OR BITUMINOUS ADHESIVE PER FOOTS 'APPROVED PRODUCTS LIST'(APL). PLACEMENT OF RPM's SHALL BE IN ACCORDNACE WITH FOOT STANDARD PLANS'INDEX NO. 706-001. PROVIDE THE FOLLOWING REFLECTIVE PAVEMENT MARKERS (RPM's)IN THE CENTER OF THE NEAREST TRAVEL/STREET LANE: BLUE (FIRE HYDRANTS)

WHITE (WATER MAIN VÁLVES IN ADJACENT GREEN/LANDSCAPE AREAS)
ORANGE (SEWER MANHOLES IN ADJACENT GREEN/LANDSCAPE AREAS)
GREEN (SEWER FORCE MAIN VALVES IN ADJACENET GREEN/LANDSCAPE AREAS)

 PAVEMENT MARKINGS AND SIGNAGE FOR ALL ACCESSIBLE PARKING SPACES SHALL BE IN ACCORDANCE WITH THE LATEST CITY STANDARD DETAIL R-32, 'ACCESSIBLE PARKING SPACE DETAILS'.