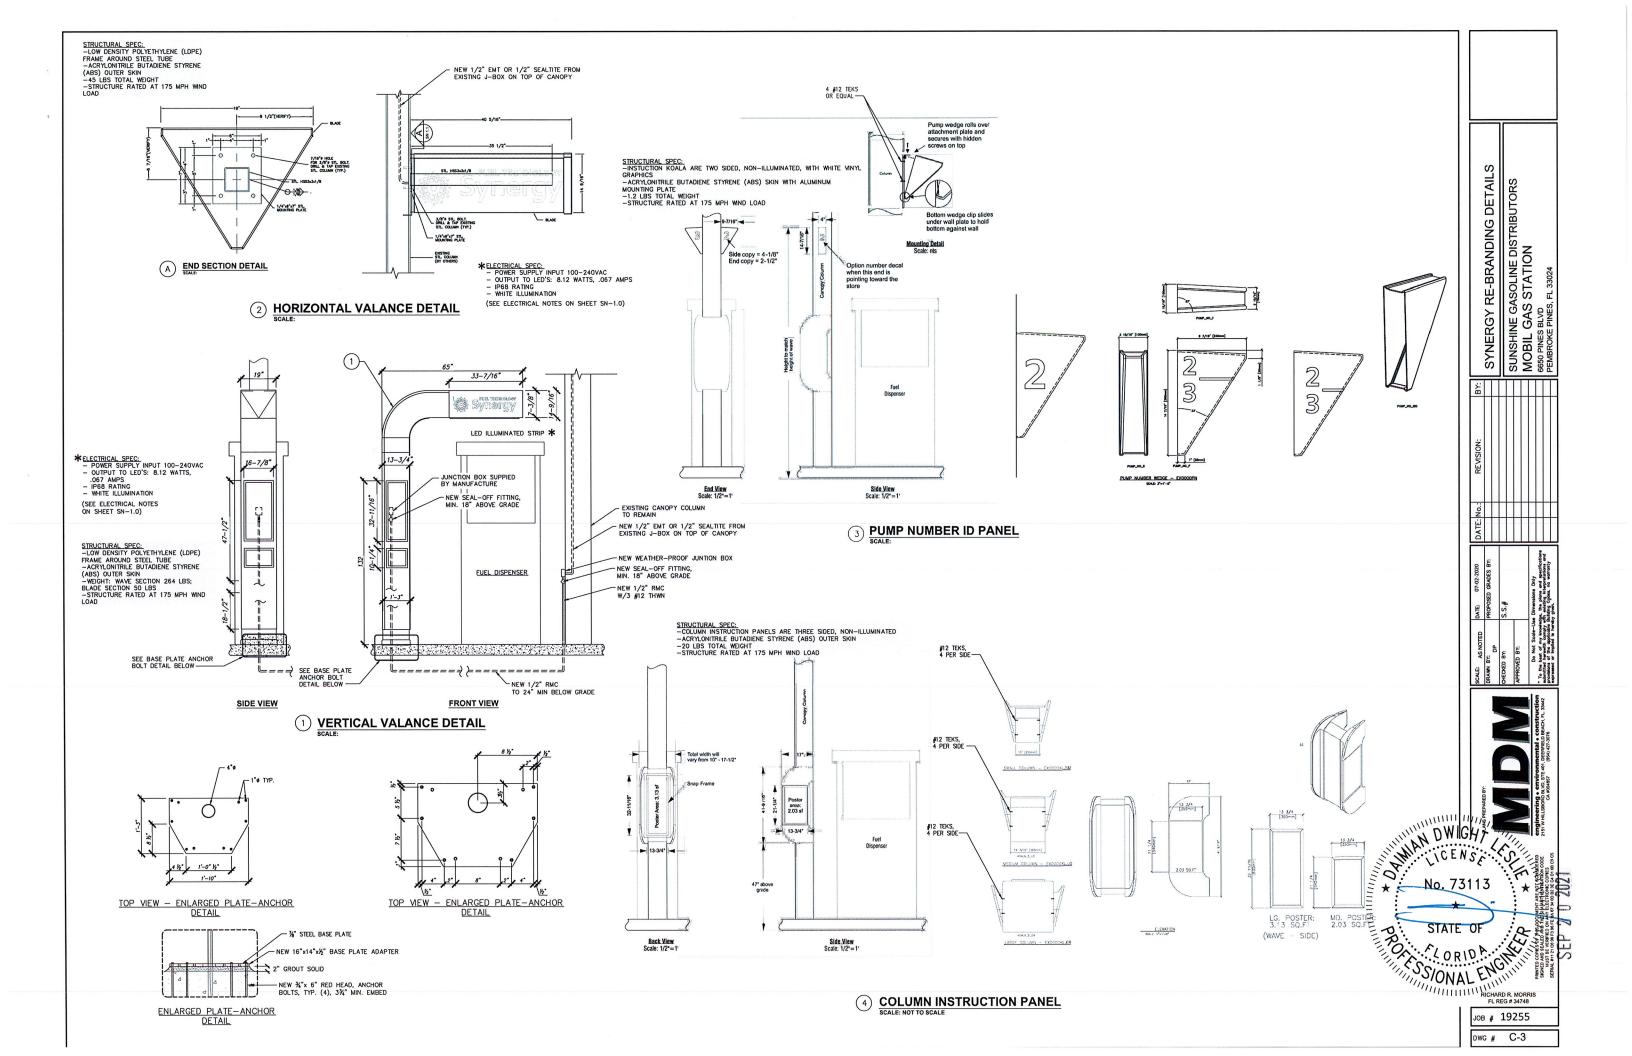

## LEGEND:

- 1. VERTICAL DISPENSER VALENCE.
- 2. HORIZONTAL DISPENSER VALENCE.
- 3. DISPENSER # ID PANEL
- 4. CANOPY COLUMN INSTRUCTION PANEL.
- 5. LED ILLUMINATED STRIP, SEE DETAIL SHEET SN1.1

ALL WORK IS TO BE PERFORMED BY A LICENSED STATE OF FLORIDA CONTRACTOR. ALL ELECTRICAL WORK TO BE PERFORM BY STATE REGISTERED ELECTRICAL CONTRACTOR.

- 1. ALL NEW MATERIALS, AND ACCESSORIES SHALL BE INSTALLED IN ACCORDANCE WITH APPLICABLE MANUFACTURER'S INSTRUCTIONS.
- 2. ALL WORK SHALL BE PERFORMED IN ACCORDANCE WITH APPLICABLE STATE, COUNTY AND MUNICIPAL CODES.
- 3. NEW VERTICAL & HORIZONTAL VALENCES ARE DESIGNED & ANCHORED TO ACCOMMODATE ASCE 7-10, EXPOSURE C, 175 MPH Vωτ WINDSPEED.

### **ELECTRICAL NOTES:**

- INSTALL 1/2" EMT OR SEALTITE FROM EXISTING J-BOX ON TOP OF CANOPY. ROUTE DOWN THROUGH CANOPYAND CONNECT TO LED STRIP(S).
- 2. INSTALL (3) #12 THWN CONDUCTORS (H,N,G) IN EACH CONDUIT.
- 3. CONNECT NEW LED STRIPS TO EXISTING CANOPY SIGN CIRCUIT.
- 4. INSTALL (1) "HANDLE PADLOCK ATTACHMENT" TO SIGN CIRCUIT BREAKER PER NEC 600.6(2) & 110.25.
- 5. TOTAL ADDITIONAL AMPS FOR (4) LED STRIP(S): 8.12 W / 120 = .07 (PER COLUMN) x 4 COLUMNS = .27 AMPS