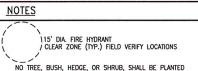

NO TREE, BUSH, HEDGE, OR SHRUB, SHALL BE PLANTED WITHIN 15 FEET DIAMETER OF A HYDRANT AND ALL GRASS AND WEEDS SHALL BE KEPT TRIMMED SUCH THAT HE HYDRANT SHALL BE FULLY VISIBLE FROM THE STREET. CITY ORDINANCE 93.25CF.