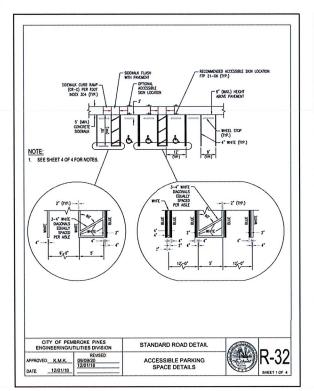

WHITE (WATER MAIN VÁLVES IN ADJACENT GREEN/LANDSCAPE AREAS)
ORANGE (SEWER MANHOLES IN ADJACENT GREEN/LANDSCAPE AREAS)
GREEN (SEWER FORCE MAIN VALVES IN ADJACENET GREEN/LANDSCAPE AREAS)

 PAVEMENT MARKINGS AND SIGNAGE FOR ALL ACCESSIBLE PARKING SPACES SHALL BE IN ACCORDANCE WITH THE LATEST CITY STANDARD DETAIL R-32, 'ACCESSIBLE PARKING SPACE DETAILS'.