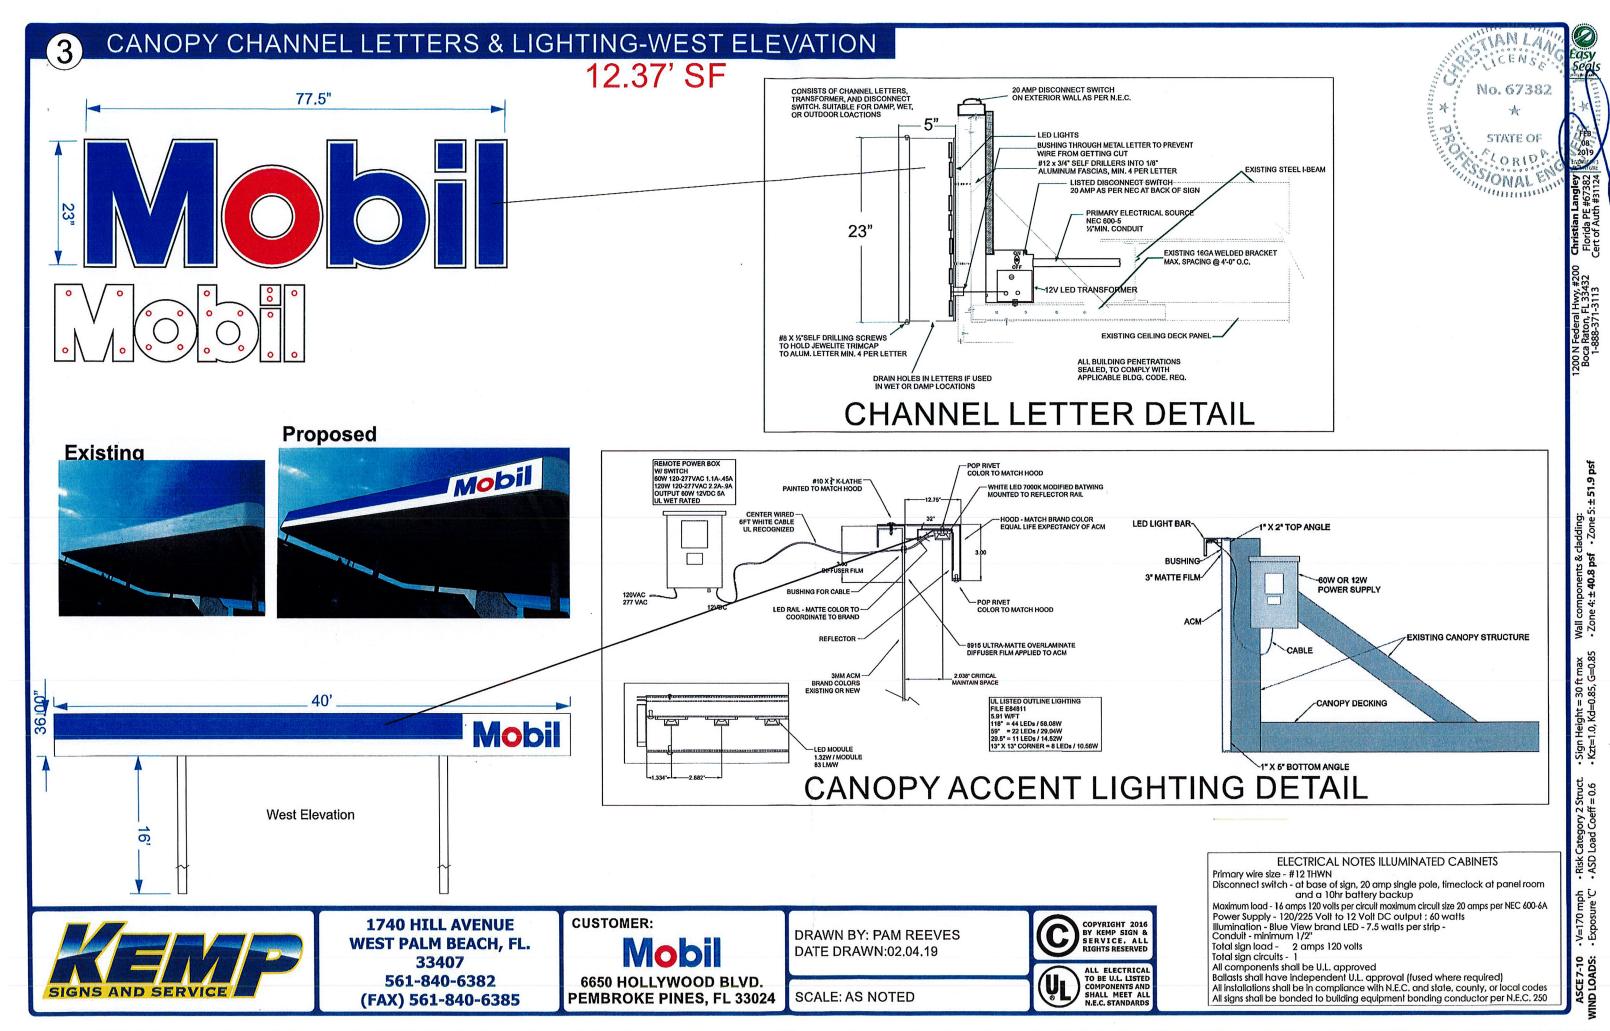

## SCOPE OF WORK:

PROVIDE ALL LABOR, MATERIALS & EQUIPMENT TO COMPLETE SIGN, RE-IMAGING, SYNERGY RE-BRANDING, LIGHTING REWORKS & PAINT BUILDING PER CITY NOV SUMMARIZED AS FOLLOWS:

- (1.) REBRAND/REPLACE EXISTING MONUMENT SIGN WITH FOUNDATION PLANTING, SEE SHEETS S-1 & L-1
- 2.) REBRAND/REPLACE EXISTING CANOPY FASCIA SIGN (TWO PLACES)
- RE-STRIPE PAVEMENT MARKINGS PER CITY PEMBROKE PINES ENGINEERING STANDARD DETAILS. STANDARD PARKING SPACES SHALL BE A MINIMUM OF 9' X 19'. SEE DETAIL R-41, SHEET C-5.0.
- (4) INSTALL MOBIL CORP "SYNERGY" FUEL RE-BRANDING W/NEW DISPENSER ISLAND VALANCE(S), DISPENSER ID #'S AND COLUMN ACCESSORIES, SEE DETAIL AND LEGEND, SHEETS C-2.0 & C-3.0.
- (5) SURFACE PREP (PRESSURE WASH) & RE-PAINT BUILDING EXTERIOR, SEE ELEVATIONS & CALL-OUTS, SHEET C-4.0.
- (6.) REPLACE EXISTING SMH LIGHTING WITH ENERGY EFFICIENT LED AREA LIGHT FIXTURES. SEE PHOTOMETRIC PLAN & DETAILS SHEET PH-1.0.
- (7.) CLOTHING DROP OFF CONTAINER IS NOT PERMITTED PER CITY CODE & SHALL BE REMOVED FROM SITE.
- EXISTING LED LIGHT STRIPS AROUND WINDOW PERIMETERS IS NOT PERMITTED PER CITY CODE & SHALL BE REMOVED.
- (7) EXISTING PARKING SPACES SHALL BE RE—STRIPED; SPACES SHALL BE A MINIMUM OF 9' X 19'. (2) NEW 9' X 19' SPACE TO BE ADDED/STRIPED FOR A TOTAL OF (8) SPACES. SEE DETAIL R-41, SHEET C-5.0.
- (10) (2) NEW PARKING SPACES TO BE STRIPED AT MINIMUM 9' X 19' SEE DETAIL R-41, SHEET C-5.0.
- RE-WORK/RE-CONSTRUCT EXISTING ADA ACCESSIBLE ROUTE, RAMP & PARKING SPACE TO CORRECT SLOPE, CROSS-SLOPE AND CROSS-WALK PROTECTION DEFICIENCIES FOR COMPLIANCE WITH 2020 FBC ACCESSIBILITY, 7TH EDITION COMPLIANCE: RAMP (1:12 MAX. R-SLOPE, 2% MAX. X-SLOPE); PARKING SPACE, (2% MAX. SLOPE ANY DIRECTION) AND ACCESSIBLE ROUTE (2% MAX. X-SLOPE)

### **ELECTRICAL NOTES:**

- INSTALL 1/2" EMT OR SEALTITE FROM EXISTING J-BOX ON TOP OF CANOPY. ROUTE DOWN THROUGH CANOPYAND CONNECT TO LED STRIP(S).
- 2. INSTALL (3) #12 THWN CONDUCTORS (H,N,G) IN EACH CONDUIT.
- 3. CONNECT NEW LED STRIPS TO EXISTING CANOPY SIGN CIRCUIT.
- 4. INSTALL (1) "HANDLE PADLOCK ATTACHMENT" TO SIGN CIRCUIT BREAKER PER NEC 600.6(2) & 110.25.
- 5. TOTAL ADDITIONAL AMPS FOR (4) LED STRIP(S): 8.12 W / 120 = .07 (PER COLUMN) x 4 COLUMNS = .27 AMPS