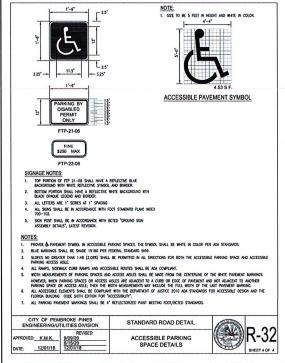

SEE CITY DETAIL R-32, SHEET C-5, FOR CITY STANDARD ADA ACCESSIBLE PARKIN SPACE DETAIL.

SITE PLAN AND AREA LIGHTNING REWORKS SUNSHINE GASOLINE DISTRIBUTORS MOBIL GAS STATION
6650 PINES BLVD
PEMBROKE PINES EI 2000

WHITE (WATER MAIN VÁLVES IN ADJACENT GREEN/LANDSCAPE AREAS)
ORANGE (SEWER MANHOLES IN ADJACENT GREEN/LANDSCAPE AREAS)
GREEN (SEWER FORCE MAIN VALVES IN ADJACENET GREEN/LANDSCAPE AREAS)

 PAVEMENT MARKINGS AND SIGNAGE FOR ALL ACCESSIBLE PARKING SPACES SHALL BE IN ACCORDANCE WITH THE LATEST CITY STANDARD DETAIL R-32, 'ACCESSIBLE PARKING SPACE DETAILS'.