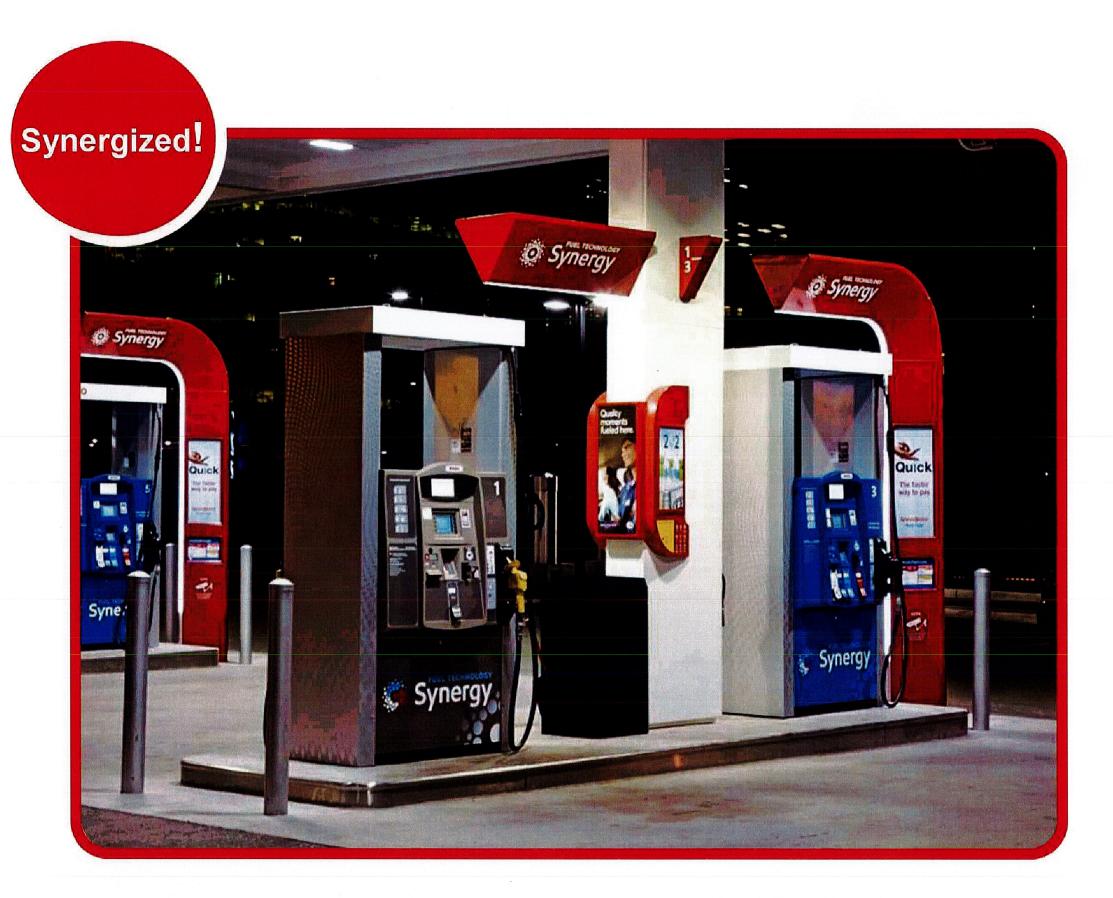

SYNERGY DISPENSER & ISLAND RE-BRANDING. TYP SHEET 4

## SCOPE OF WORK:

PROVIDE ALL LABOR, MATERIALS & EQUIPMENT TO COMPLETE SIGN, RE-IMAGING, SYNERGY RE-BRANDING, LIGHTING REWORKS & PAINT BUILDING PER CITY NOV SUMMARIZED AS FOLLOWS:

- (1.) REBRAND/REPLACE EXISTING MONUMENT SIGN WITH FOUNDATION PLANTING, SEE SHEETS S-1 & L-1
- 2.) REBRAND/REPLACE EXISTING CANOPY FASCIA SIGN (TWO PLACES)
- RE-STRIPE PAVEMENT MARKINGS PER CITY PEMBROKE PINES ENGINEERING STANDARD DETAILS. STANDARD PARKING SPACES SHALL BE A MINIMUM OF 9' X 19'. SEE DETAIL R-41, SHEET C-5.0.
- (4) INSTALL MOBIL CORP "SYNERGY" FUEL RE-BRANDING W/NEW DISPENSER ISLAND VALANCE(S), DISPENSER ID #'S AND COLUMN ACCESSORIES, SEE DETAIL AND LEGEND, SHEETS C-2.0 & C-3.0.
- (5) SURFACE PREP (PRESSURE WASH) & RE-PAINT BUILDING EXTERIOR, SEE ELEVATIONS & CALL-OUTS, SHEET C-4.0.
- (6.) REPLACE EXISTING SMH LIGHTING WITH ENERGY EFFICIENT LED AREA LIGHT FIXTURES. SEE PHOTOMETRIC PLAN & DETAILS SHEET PH-1.0.
- (7.) CLOTHING DROP OFF CONTAINER IS NOT PERMITTED PER CITY CODE & SHALL BE REMOVED FROM SITE.
- EXISTING LED LIGHT STRIPS AROUND WINDOW PERIMETERS IS NOT PERMITTED PER CITY CODE & SHALL BE REMOVED.
- (7) EXISTING PARKING SPACES SHALL BE RE—STRIPED; SPACES SHALL BE A MINIMUM OF 9' X 19'. (2) NEW 9' X 19' SPACE TO BE ADDED/STRIPED FOR A TOTAL OF (8) SPACES. SEE DETAIL R-41, SHEET C-5.0.
- (10) (2) NEW PARKING SPACES TO BE STRIPED AT MINIMUM 9' X 19' SEE DETAIL R-41, SHEET C-5.0.
- RE-WORK/RE-CONSTRUCT EXISTING ADA ACCESSIBLE ROUTE, RAMP & PARKING SPACE TO CORRECT SLOPE, CROSS-SLOPE AND CROSS-WALK PROTECTION DEFICIENCIES FOR COMPLIANCE WITH 2020 FBC ACCESSIBILITY, 7TH EDITION COMPLIANCE: RAMP (1:12 MAX. R-SLOPE, 2% MAX. X-SLOPE); PARKING SPACE, (2% MAX. SLOPE ANY DIRECTION) AND ACCESSIBLE ROUTE (2% MAX. X-SLOPE)

## MOBIL "SYNERGY" FUEL RE-BRANDING SCALE: 3/8" = 1'-0"

## LEGEND:

- 1. VERTICAL DISPENSER VALENCE.
- 2. HORIZONTAL DISPENSER VALENCE.
- 3. DISPENSER # ID PANEL
- 4. CANOPY COLUMN INSTRUCTION PANEL.
- 5. LED ILLUMINATED STRIP, SEE DETAIL SHEET SN1.1

ALL WORK IS TO BE PERFORMED BY A LICENSED STATE OF FLORIDA CONTRACTOR. ALL ELECTRICAL WORK TO BE PERFORM BY STATE REGISTERED ELECTRICAL CONTRACTOR.

STATE OF

STATE OF

CORIDA

CO JOB # **1925**5

"SYNERGY" DISPENSERS RE-BRAND/RE-IMAGING, TYP SCALE: NTS