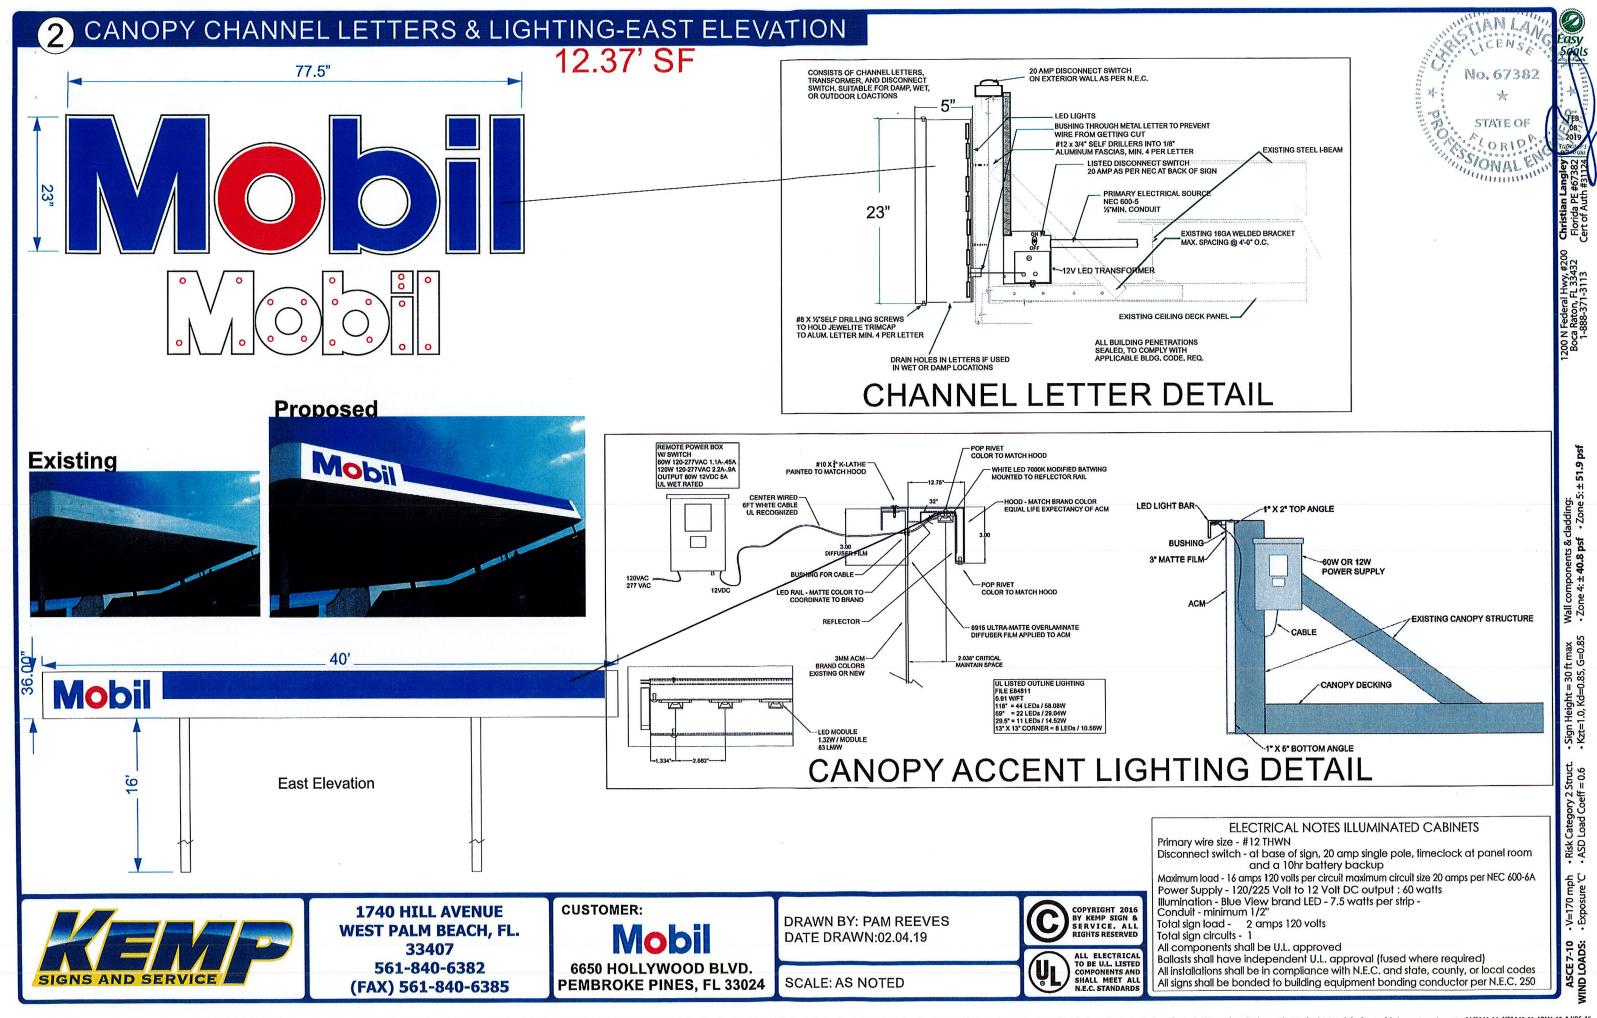

## SCOPE OF WORK:

PROVIDE ALL LABOR, MATERIALS & EQUIPMENT TO COMPLETE SIGN, RE-IMAGING, SYNERGY RE-BRANDING, LIGHTING REWORKS & PAINT BUILDING PER CITY NOV SUMMARIZED AS FOLLOWS:

- (1.) REBRAND/REPLACE EXISTING MONUMENT SIGN WITH FOUNDATION PLANTING, SEE SHEETS S-1 & L-1
- 2.) REBRAND/REPLACE EXISTING CANOPY FASCIA SIGN (TWO PLACES)
- RE-STRIPE PAVEMENT MARKINGS PER CITY PEMBROKE PINES ENGINEERING STANDARD DETAILS. STANDARD PARKING SPACES SHALL BE A MINIMUM OF 9' X 19'. SEE DETAIL R-41, SHEET C-5.0.
- (4) INSTALL MOBIL CORP "SYNERGY" FUEL RE-BRANDING W/NEW DISPENSER ISLAND VALANCE(S), DISPENSER ID #'S AND COLUMN ACCESSORIES, SEE DETAIL AND LEGEND, SHEETS C-2.0 & C-3.0.
- (5) SURFACE PREP (PRESSURE WASH) & RE-PAINT BUILDING EXTERIOR, SEE ELEVATIONS & CALL-OUTS, SHEET C-4.0.
- (6.) REPLACE EXISTING SMH LIGHTING WITH ENERGY EFFICIENT LED AREA LIGHT FIXTURES. SEE PHOTOMETRIC PLAN & DETAILS SHEET PH-1.0.
- (7.) CLOTHING DROP OFF CONTAINER IS NOT PERMITTED PER CITY CODE & SHALL BE REMOVED FROM SITE.
- EXISTING LED LIGHT STRIPS AROUND WINDOW PERIMETERS IS NOT PERMITTED PER CITY CODE & SHALL BE REMOVED.
- (7) EXISTING PARKING SPACES SHALL BE RE—STRIPED; SPACES SHALL BE A MINIMUM OF 9' X 19'. (2) NEW 9' X 19' SPACE TO BE ADDED/STRIPED FOR A TOTAL OF (8) SPACES. SEE DETAIL R-41, SHEET C-5.0.
- (10) (2) NEW PARKING SPACES TO BE STRIPED AT MINIMUM 9' X 19' SEE DETAIL R-41, SHEET C-5.0.
- RE-WORK/RE-CONSTRUCT EXISTING ADA ACCESSIBLE ROUTE, RAMP & PARKING SPACE TO CORRECT SLOPE, CROSS-SLOPE AND CROSS-WALK PROTECTION DEFICIENCIES FOR COMPLIANCE WITH 2020 FBC ACCESSIBILITY, 7TH EDITION COMPLIANCE: RAMP (1:12 MAX. R-SLOPE, 2% MAX. X-SLOPE); PARKING SPACE, (2% MAX. SLOPE ANY DIRECTION) AND ACCESSIBLE ROUTE (2% MAX. X-SLOPE)

### **ELECTRICAL NOTES:**

- INSTALL 1/2" EMT OR SEALTITE FROM EXISTING J-BOX ON TOP OF CANOPY. ROUTE DOWN THROUGH CANOPYAND CONNECT TO LED STRIP(S).
- 2. INSTALL (3) #12 THWN CONDUCTORS (H,N,G) IN EACH CONDUIT.
- 3. CONNECT NEW LED STRIPS TO EXISTING CANOPY SIGN CIRCUIT.
- 4. INSTALL (1) "HANDLE PADLOCK ATTACHMENT" TO SIGN CIRCUIT BREAKER PER NEC 600.6(2) & 110.25.
- 5. TOTAL ADDITIONAL AMPS FOR (4) LED STRIP(S): 8.12 W / 120 = .07 (PER COLUMN) x 4 COLUMNS = .27 AMPS