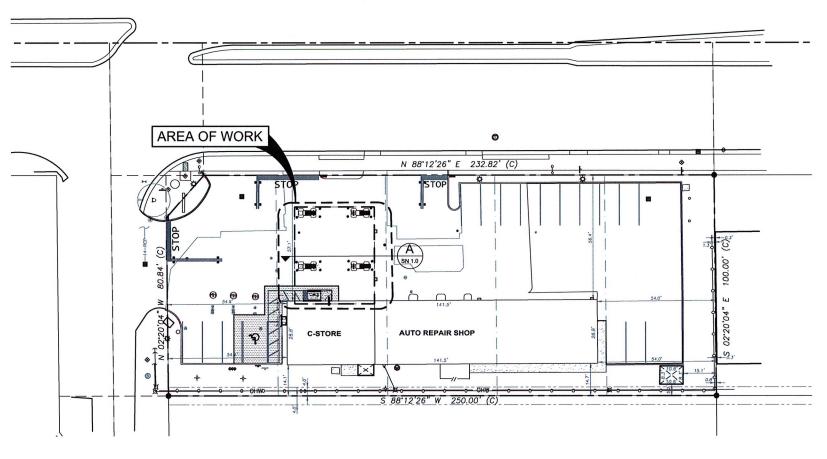

## SCOPE OF WORK:

PROVIDE ALL LABOR, MATERIALS & EQUIPMENT TO COMPLETE SIGN, RE-IMAGING, SYNERGY RE-BRANDING, LIGHTING REWORKS & PAINT BUILDING PER CITY NOV SUMMARIZED AS FOLLOWS:

- (1.) REBRAND/REPLACE EXISTING MONUMENT SIGN WITH FOUNDATION PLANTING, SEE SHEETS S-1 & L-1
- 2.) REBRAND/REPLACE EXISTING CANOPY FASCIA SIGN (TWO PLACES)
- RE-STRIPE PAVEMENT MARKINGS PER CITY PEMBROKE PINES ENGINEERING STANDARD DETAILS. STANDARD PARKING SPACES SHALL BE A MINIMUM OF 9' X 19'. SEE DETAIL R-41, SHEET C-5.0.
- (4) INSTALL MOBIL CORP "SYNERGY" FUEL RE-BRANDING W/NEW DISPENSER ISLAND VALANCE(S), DISPENSER ID #'S AND COLUMN ACCESSORIES, SEE DETAIL AND LEGEND, SHEETS C-2.0 & C-3.0.
- (5) SURFACE PREP (PRESSURE WASH) & RE-PAINT BUILDING EXTERIOR, SEE ELEVATIONS & CALL-OUTS, SHEET C-4.0.
- (6.) REPLACE EXISTING SMH LIGHTING WITH ENERGY EFFICIENT LED AREA LIGHT FIXTURES. SEE PHOTOMETRIC PLAN & DETAILS SHEET PH-1.0.
- (7.) CLOTHING DROP OFF CONTAINER IS NOT PERMITTED PER CITY CODE & SHALL BE REMOVED FROM SITE.
- EXISTING LED LIGHT STRIPS AROUND WINDOW PERIMETERS IS NOT PERMITTED PER CITY CODE & SHALL BE REMOVED.
- (7) EXISTING PARKING SPACES SHALL BE RE—STRIPED; SPACES SHALL BE A MINIMUM OF 9' X 19'. (2) NEW 9' X 19' SPACE TO BE ADDED/STRIPED FOR A TOTAL OF (8) SPACES. SEE DETAIL R-41, SHEET C-5.0.
- (10) (2) NEW PARKING SPACES TO BE STRIPED AT MINIMUM 9' X 19' SEE DETAIL R-41, SHEET C-5.0.
- RE-WORK/RE-CONSTRUCT EXISTING ADA ACCESSIBLE ROUTE, RAMP & PARKING SPACE TO CORRECT SLOPE, CROSS-SLOPE AND CROSS-WALK PROTECTION DEFICIENCIES FOR COMPLIANCE WITH 2020 FBC ACCESSIBILITY, 7TH EDITION COMPLIANCE: RAMP (1:12 MAX. R-SLOPE, 2% MAX. X-SLOPE); PARKING SPACE, (2% MAX. SLOPE ANY DIRECTION) AND ACCESSIBLE ROUTE (2% MAX. X-SLOPE)