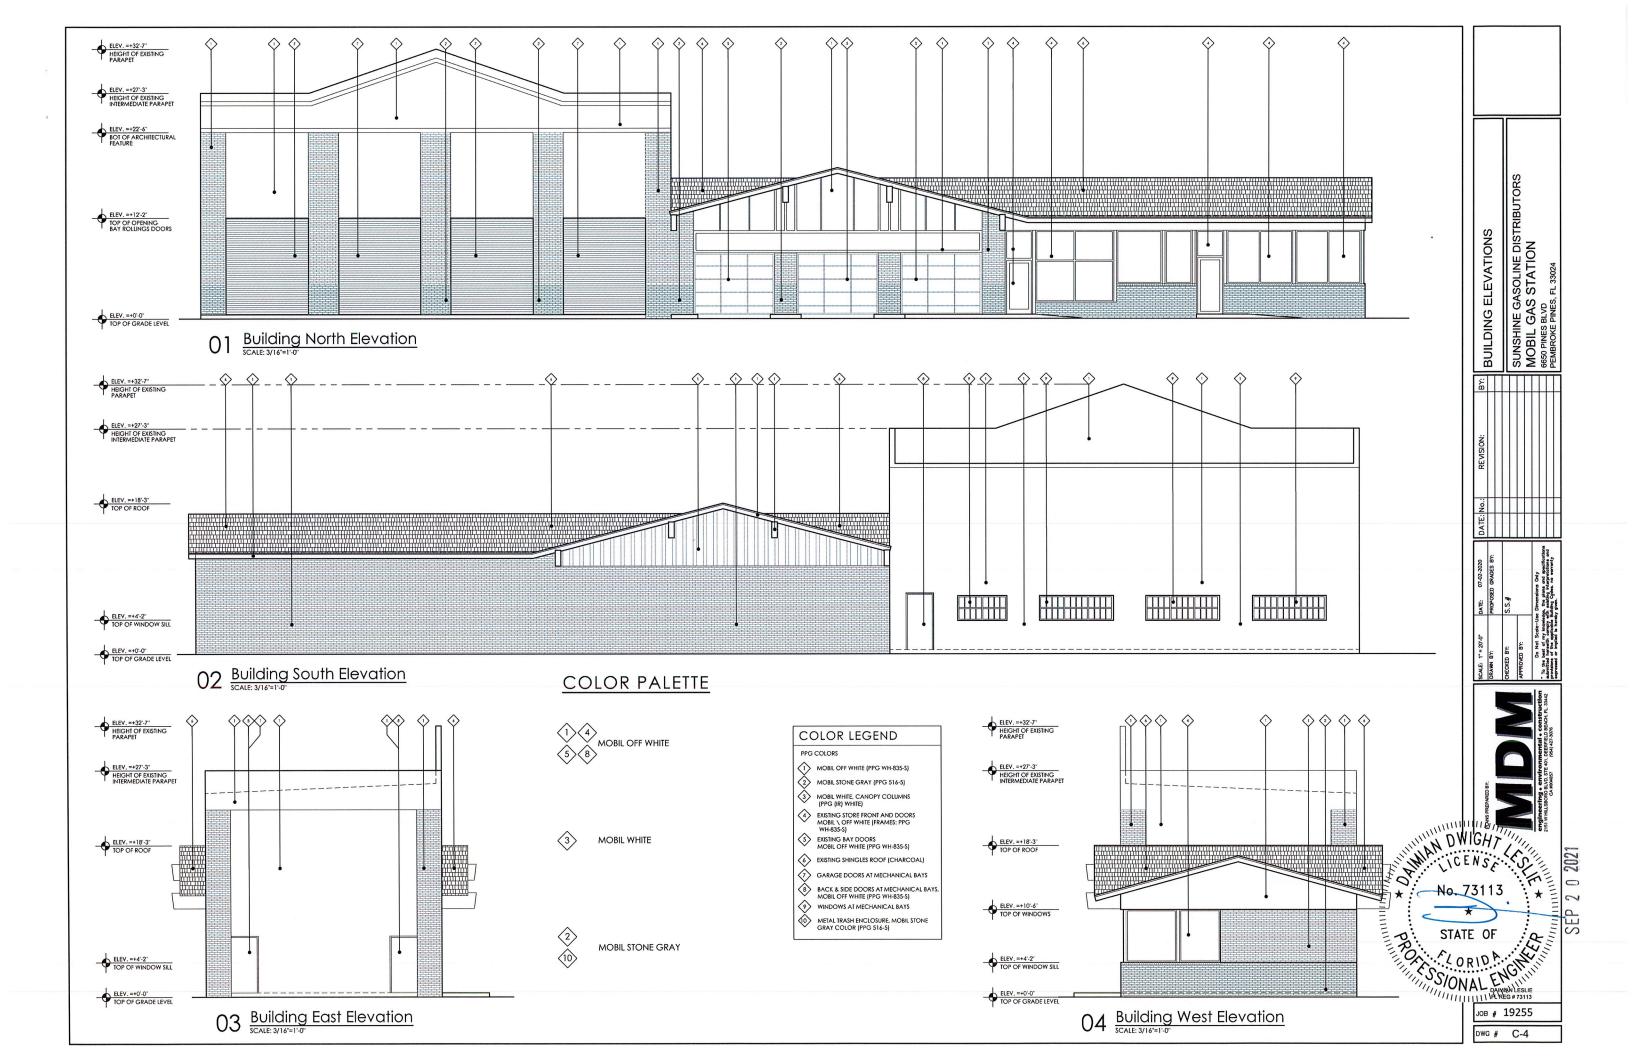

## SCOPE OF WORK:

PROVIDE ALL LABOR, MATERIALS & EQUIPMENT TO COMPLETE SIGN, RE-IMAGING, SYNERGY RE-BRANDING, LIGHTING REWORKS & PAINT BUILDING PER CITY NOV SUMMARIZED AS FOLLOWS:

- (1.) REBRAND/REPLACE EXISTING MONUMENT SIGN WITH FOUNDATION PLANTING, SEE SHEETS S-1 & L-1
- 2.) REBRAND/REPLACE EXISTING CANOPY FASCIA SIGN (TWO PLACES)
- RE-STRIPE PAVEMENT MARKINGS PER CITY PEMBROKE PINES ENGINEERING STANDARD DETAILS. STANDARD PARKING SPACES SHALL BE A MINIMUM OF 9' X 19'. SEE DETAIL R-41, SHEET C-5.0.
- (4) INSTALL MOBIL CORP "SYNERGY" FUEL RE-BRANDING W/NEW DISPENSER ISLAND VALANCE(S), DISPENSER ID #'S AND COLUMN ACCESSORIES, SEE DETAIL AND LEGEND, SHEETS C-2.0 & C-3.0.
- (5) SURFACE PREP (PRESSURE WASH) & RE-PAINT BUILDING EXTERIOR, SEE ELEVATIONS & CALL-OUTS, SHEET C-4.0.
- (6.) REPLACE EXISTING SMH LIGHTING WITH ENERGY EFFICIENT LED AREA LIGHT FIXTURES. SEE PHOTOMETRIC PLAN & DETAILS SHEET PH-1.0.
- (7.) CLOTHING DROP OFF CONTAINER IS NOT PERMITTED PER CITY CODE & SHALL BE REMOVED FROM SITE.
- EXISTING LED LIGHT STRIPS AROUND WINDOW PERIMETERS IS NOT PERMITTED PER CITY CODE & SHALL BE REMOVED.
- (7) EXISTING PARKING SPACES SHALL BE RE—STRIPED; SPACES SHALL BE A MINIMUM OF 9' X 19'. (2) NEW 9' X 19' SPACE TO BE ADDED/STRIPED FOR A TOTAL OF (8) SPACES. SEE DETAIL R-41, SHEET C-5.0.
- (10) (2) NEW PARKING SPACES TO BE STRIPED AT MINIMUM 9' X 19' SEE DETAIL R-41, SHEET C-5.0.
- RE-WORK/RE-CONSTRUCT EXISTING ADA ACCESSIBLE ROUTE, RAMP & PARKING SPACE TO CORRECT SLOPE, CROSS-SLOPE AND CROSS-WALK PROTECTION DEFICIENCIES FOR COMPLIANCE WITH 2020 FBC ACCESSIBILITY, 7TH EDITION COMPLIANCE: RAMP (1:12 MAX. R-SLOPE, 2% MAX. X-SLOPE); PARKING SPACE, (2% MAX. SLOPE ANY DIRECTION) AND ACCESSIBLE ROUTE (2% MAX. X-SLOPE)