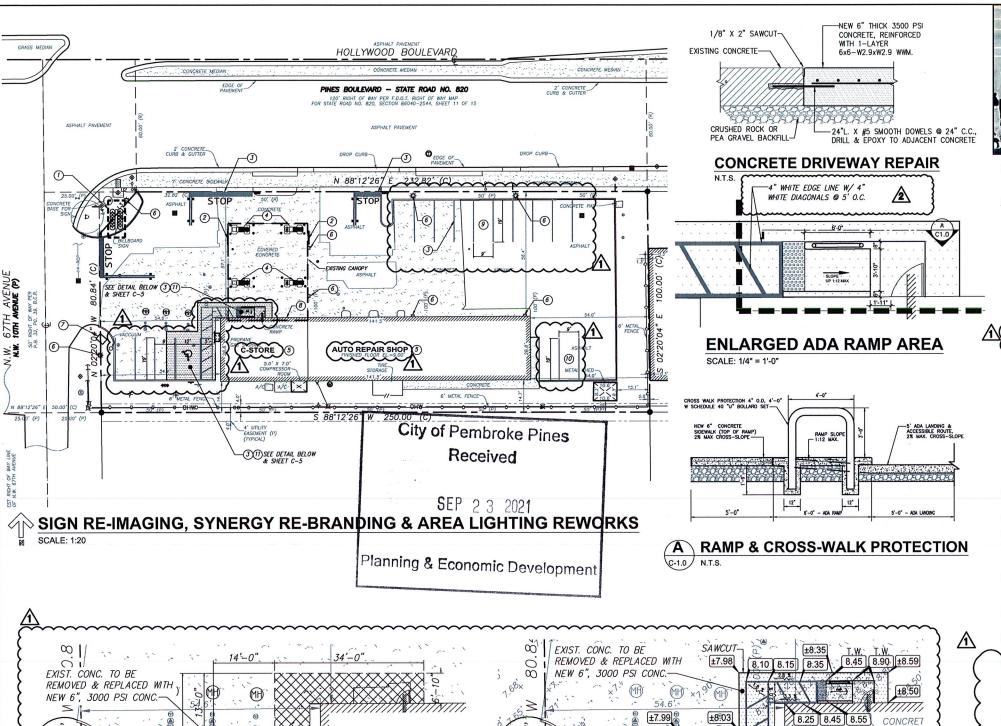

## SCOPE OF WORK:

PROVIDE ALL LABOR, MATERIALS & EQUIPMENT TO COMPLETE SIGN, RE-IMAGING, SYNERGY RE-BRANDING, LIGHTING REWORKS & PAINT BUILDING PER CITY NOV SUMMARIZED AS FOLLOWS:

- (1.) REBRAND/REPLACE EXISTING MONUMENT SIGN WITH FOUNDATION PLANTING, SEE SHEETS S-1 & L-1
- 2.) REBRAND/REPLACE EXISTING CANOPY FASCIA SIGN (TWO PLACES)
- RE-STRIPE PAVEMENT MARKINGS PER CITY PEMBROKE PINES ENGINEERING STANDARD DETAILS. STANDARD PARKING SPACES SHALL BE A MINIMUM OF 9' X 19'. SEE DETAIL R-41, SHEET C-5.0.
- (4) INSTALL MOBIL CORP "SYNERGY" FUEL RE-BRANDING W/NEW DISPENSER ISLAND VALANCE(S), DISPENSER ID #'S AND COLUMN ACCESSORIES, SEE DETAIL AND LEGEND, SHEETS C-2.0 & C-3.0.
- (5) SURFACE PREP (PRESSURE WASH) & RE-PAINT BUILDING EXTERIOR, SEE ELEVATIONS & CALL-OUTS, SHEET C-4.0.
- (6.) REPLACE EXISTING SMH LIGHTING WITH ENERGY EFFICIENT LED AREA LIGHT FIXTURES. SEE PHOTOMETRIC PLAN & DETAILS SHEET PH-1.0.
- (7.) CLOTHING DROP OFF CONTAINER IS NOT PERMITTED PER CITY CODE & SHALL BE REMOVED FROM SITE.
- EXISTING LED LIGHT STRIPS AROUND WINDOW PERIMETERS IS NOT PERMITTED PER CITY CODE & SHALL BE REMOVED.
- (7) EXISTING PARKING SPACES SHALL BE RE—STRIPED; SPACES SHALL BE A MINIMUM OF 9' X 19'. (2) NEW 9' X 19' SPACE TO BE ADDED/STRIPED FOR A TOTAL OF (8) SPACES. SEE DETAIL R-41, SHEET C-5.0.
- (10) (2) NEW PARKING SPACES TO BE STRIPED AT MINIMUM 9' X 19' SEE DETAIL R-41, SHEET C-5.0.
- RE-WORK/RE-CONSTRUCT EXISTING ADA ACCESSIBLE ROUTE, RAMP & PARKING SPACE TO CORRECT SLOPE, CROSS-SLOPE AND CROSS-WALK PROTECTION DEFICIENCIES FOR COMPLIANCE WITH 2020 FBC ACCESSIBILITY, 7TH EDITION COMPLIANCE: RAMP (1:12 MAX. R-SLOPE, 2% MAX. X-SLOPE); PARKING SPACE, (2% MAX. SLOPE ANY DIRECTION) AND ACCESSIBLE ROUTE (2% MAX. X-SLOPE)

SEE CITY DETAIL R-32, SHEET C-5, FOR CITY STANDARD ADA ACCESSIBLE PARKIN SPACE DETAIL.

SITE PLAN AND AREA LIGHTNING REWORKS SUNSHINE GASOLINE DISTRIBUTORS MOBIL GAS STATION
6650 PINES BLVD
PEMBROKE PINES EI 2000

# SITE SIGNAGE, PAVEMENT MARKING & STRIPING

SCALE: 1:20

## CITY ACCESSIBILITY AND PAVEMENT MARKINGS & SIGNAGE REQUIREMENTS NOTES:

- ALL PAVEMENT MARKINGS AND SIGNAGE, INCLUDING THE SUPPORT POSTS, SHALL CONFORM TO "BROWARD COUNTY TRAFFIC ENGINEERING DIVISION STANDARDS" (BCTED) AND "THE MANUAL ON UNIFORM TRAFFIC CONTROL DEVICES" (MTUCD) STANDARDS
- ALL MARKINGS SHALL BE THERMOPLASTIC MATERIAL MEETING THE BCTED AND FDOT STANDARDS, EXCEPT FOR THE
  PARKING SPACE MARKINGS WHICH MAY BE REFLECTORIZED PAINT MEETING THE BCTED STANDARDS AND FLORIDA DEPARTMENT
  OF TRANSPORTATION (FDOT) SPECIFICATIONS FOR STANDARD PAINT:
- ALL DOUBLE YELLOW PAVEMENT MARKINGS ASSOCIATED WITH STOP BARS'ARE TO HAVE YELLOW/YELLOW RPM'S AT 20'
   C.
- REFLECTIVE PAVEMENT MARKERS (RPM's) SHALL BE CLASS B'OR EQUIVALENT APPLIED WITH EXPOXY OR BITUMINOUS ADHESIVE PER FOOTS 'APPROVED PRODUCTS LIST'(APL). PLACEMENT OF RPM's SHALL BE IN ACCORDNACE WITH FOOT STANDARD PLANS'INDEX NO. 706-001. PROVIDE THE FOLLOWING REFLECTIVE PAVEMENT MARKERS (RPM's)IN THE CENTER OF THE NEAREST TRAVEL/STREET LANE: BLUE (FIRE HYDRANTS)

WHITE (WATER MAIN VÁLVES IN ADJACENT GREEN/LANDSCAPE AREAS)
ORANGE (SEWER MANHOLES IN ADJACENT GREEN/LANDSCAPE AREAS)
GREEN (SEWER FORCE MAIN VALVES IN ADJACENET GREEN/LANDSCAPE AREAS)

 PAVEMENT MARKINGS AND SIGNAGE FOR ALL ACCESSIBLE PARKING SPACES SHALL BE IN ACCORDANCE WITH THE LATEST CITY STANDARD DETAIL R-32, 'ACCESSIBLE PARKING SPACE DETAILS'.

WIDTH MEASUREMENTS OF PARKING SPACES AND ACCESS AISLES SHALL BE MEASURED FROM THE CENTERLINE OF THE WHITE MARKINGS, EXCEPT WHEN PARKING SPACES OR ACCESS AISLES ARE ADJACENT TO A CURB OR EDGE OF PAVEMENT AND NOT ADJACENT TO ANOTHER PARKING SPACE, THEN THE WIDTH MEASUREMENTS MAY INCLUDE THE FULL WIDTH OF THE LAST SPACE MARKING.

- ALL PARKING SPACES MUST HAVE A PAVEMENT MARKING ON EACH SIDE OF EACH SPACE TO IDENTIFY THE LIMITS OF THE SPACE.
- ALL SIDEWALK CURB RAMPS 5' OUTSIDE AND BEYOND THE BUILDING ENVELOPE SHALL BE PER FDOT STANDARD PLANS', INDEX NO. 522-002.
- \* ALL PEDESTRIAN/ACCESSIBLE CROSSINGS SHALL COMPLY WITH FDOT AND MITUCD STANDARDS. MID-BLOCK TYPE PEDESTRIAN/ACCESSIBLE CROSSINGS SHALL BE 10'IN WOTH AND HAVE "SPECIAL EMPHASIS" PAVEMENT MARKINGS AND PEDESTRIAN/ACCESSIBLE CROSSING SIGNAGE PER FDOT DESIGN MANUAL; SECTION 230 AND MUTCD STANDARDS. IF A CROSSING "STRICTLY SERVES OR IS DESIGNATED FOR ACCESS TO ACCESSIBLE PARKING SPACES, THE USE OF ACCESSIBLE CROSSING (W11-9) SIGNAGE IS RECOMMENDED IN INSTEAD OF THE TYPICAL PEDESTRIAN CROSSING (W11-2) SIGNAGE. THERMOPLASTIC MATERIAL FOR "SPECIAL EMPHASIS" PAVEMENT MARKINGS (CROSSWALKS) SHALL BE PREFORMED OR HIGH FRICTION THERMOPLASTIC COMPLYING WITH FDOT STANDARD SPECIFICATIONS FOR ROAD AND BRIDGE CONSTRUCTION, SECTION 711.
- ALL ACCESSIBLE PARKING SPACES, ACCESSIBLE PARKING ACCESS AISLES, SIDEWALK CURB RAMPS, ACCESSIBLE ROUTES
  AND RAMPS MUST BE ADA COMPLIANT PER FLORIDA BUILDING CODE, SIXTH EDITION, 'ACCESSIBILITY'.
- ALL ACCESSIBLE PARKING SPACES, ACCESSIBLE PARKING ACCESS AISLES, SIDEWALK CURB RAMPS, ACCESSIBLE ROUTES
  AND RAMPS SHALL BE FIELD CHECKED AT THE TIME OF FINAL INSPECTION TO CONFIRM COMPLIANCE WITH ADA
  STANDARDS/REQUIREMENTS, INCLUDING SLOPING. NON-CONFORMING ACCESSIBLE PARKING SPACES, ACCESSIBLE PARKING
  ACCESS AISLES, ACCESSIBLE ROUTES AND RAMPS WILL BE REQUIRED TO BE CORRECTED FOR ACCEPTANCE OF THE PERMITTED
  WORK AND CLOSE-OUT OF THE ENGINEERING CONSTRUCTION PERMIT.
- ALL VEHICULAR TRAFFIC/PEDESTRIAN PAVEMENT MARKINGS AND SIGNAGE WITHIN THE PROJECT LIMITS SHALL BE FIELD CHECKED AT THE TIME OF FINAL INSPECTION TO CONFIRM COMPLANCE WITH BOTED STANDARDS/REQUIREMENTS. ALL NON-CONFORMING PAVEMENT MARKINGS AND SIGNAGE, INCLUDING THE SUPPORT POSTS, WILL BE REQUIRED TO BE REPLACED FOR ACCEPTANCE OF THE PERMITTED WORK AND CLOSE-OUT OF THE ENGINEERING CONSTRUCTION PERMIT.
- A FINAL INSPECTION OF THE COMPLETED SITE ENGINEERING IMPROVEMENTS/WORK MUST BE SCHEDULED THROUGH THE CITY ENVIRONMENTAL SERVICES/ENGINEERING DIVISION FOR ACCEPTANCE OF THE WORK AND CLOSE-OUT OF THE ENGINEERING CONSTRUCTION PERMIT.