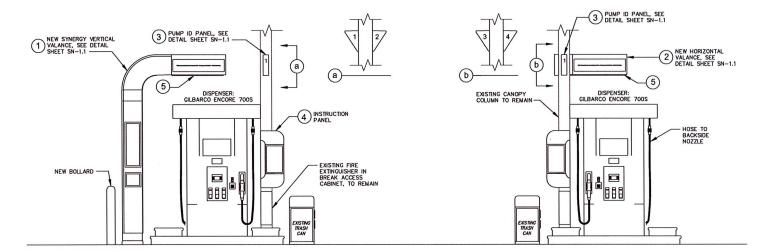

## MOBIL "SYNERGY" FUEL RE-BRANDING SCALE: 3/8" = 1'-0"

## LEGEND:

- 1. VERTICAL DISPENSER VALENCE.
- 2. HORIZONTAL DISPENSER VALENCE.
- 3. DISPENSER # ID PANEL
- 4. CANOPY COLUMN INSTRUCTION PANEL.
- 5. LED ILLUMINATED STRIP, SEE DETAIL SHEET SN1.1

ALL WORK IS TO BE PERFORMED BY A LICENSED STATE OF FLORIDA CONTRACTOR. ALL ELECTRICAL WORK TO BE PERFORM BY STATE REGISTERED ELECTRICAL CONTRACTOR.

- 1. ALL NEW MATERIALS, AND ACCESSORIES SHALL BE INSTALLED IN ACCORDANCE WITH APPLICABLE MANUFACTURER'S INSTRUCTIONS.
- 2. ALL WORK SHALL BE PERFORMED IN ACCORDANCE WITH APPLICABLE STATE, COUNTY AND MUNICIPAL CODES.
- 3. NEW VERTICAL & HORIZONTAL VALENCES ARE DESIGNED & ANCHORED TO ACCOMMODATE ASCE 7-10, EXPOSURE C, 175 MPH Vωτ WINDSPEED.