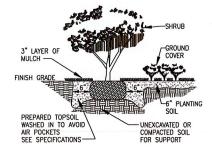

SHRUB PLANTING DETAIL N.T.S.

BEST FACE OF SHRUB/ -GROUNDCOVER TO FACE FRONT OF PLANTING BED CER TO PLOACHEDULE FOR SPACING (TRIANSCULAR SPACING) (TYPICAL) REFER TO PLANT SCHEDULE FOR SPACING MAINTAIN 12" MULCH ZONE AT BED EDGE

PLAN VIEW

NOTE: WATER SOURCE AND METHODS COMPLY WITH FLORIDA FRIENDLY LANDSCAPE NINE PRINCIPLES.

DROUGHT TOLERANCE SFWM

\* MODERATE

GREEN BUILDING ORDINANCE REQUIRED SECTION 151.153#16 80%

OF PLANTS, TREES, AND GRASSES PER "SOUTH FLORIDA" \* MODERATE