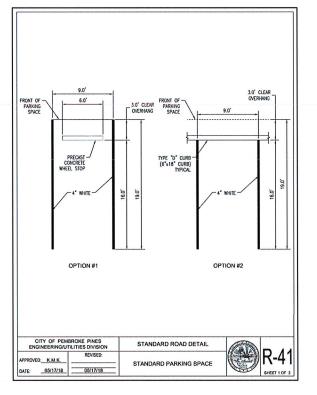

## SCOPE OF WORK:

PROVIDE ALL LABOR, MATERIALS & EQUIPMENT TO COMPLETE SIGN, RE-IMAGING, SYNERGY RE-BRANDING, LIGHTING REWORKS & PAINT BUILDING PER CITY NOV SUMMARIZED AS FOLLOWS:

- (1.) REBRAND/REPLACE EXISTING MONUMENT SIGN WITH FOUNDATION PLANTING, SEE SHEETS S-1 & L-1
- 2.) REBRAND/REPLACE EXISTING CANOPY FASCIA SIGN (TWO PLACES)
- RE-STRIPE PAVEMENT MARKINGS PER CITY PEMBROKE PINES ENGINEERING STANDARD DETAILS. STANDARD PARKING SPACES SHALL BE A MINIMUM OF 9' X 19'. SEE DETAIL R-41, SHEET C-5.0.
- (4) INSTALL MOBIL CORP "SYNERGY" FUEL RE-BRANDING W/NEW DISPENSER ISLAND VALANCE(S), DISPENSER ID #'S AND COLUMN ACCESSORIES, SEE DETAIL AND LEGEND, SHEETS C-2.0 & C-3.0.
- (5) SURFACE PREP (PRESSURE WASH) & RE-PAINT BUILDING EXTERIOR, SEE ELEVATIONS & CALL-OUTS, SHEET C-4.0.
- (6.) REPLACE EXISTING SMH LIGHTING WITH ENERGY EFFICIENT LED AREA LIGHT FIXTURES. SEE PHOTOMETRIC PLAN & DETAILS SHEET PH-1.0.
- (7.) CLOTHING DROP OFF CONTAINER IS NOT PERMITTED PER CITY CODE & SHALL BE REMOVED FROM SITE.
- EXISTING LED LIGHT STRIPS AROUND WINDOW PERIMETERS IS NOT PERMITTED PER CITY CODE & SHALL BE REMOVED.
- (7) EXISTING PARKING SPACES SHALL BE RE—STRIPED; SPACES SHALL BE A MINIMUM OF 9' X 19'. (2) NEW 9' X 19' SPACE TO BE ADDED/STRIPED FOR A TOTAL OF (8) SPACES. SEE DETAIL R-41, SHEET C-5.0.
- (10) (2) NEW PARKING SPACES TO BE STRIPED AT MINIMUM 9' X 19' SEE DETAIL R-41, SHEET C-5.0.
- RE-WORK/RE-CONSTRUCT EXISTING ADA ACCESSIBLE ROUTE, RAMP & PARKING SPACE TO CORRECT SLOPE, CROSS-SLOPE AND CROSS-WALK PROTECTION DEFICIENCIES FOR COMPLIANCE WITH 2020 FBC ACCESSIBILITY, 7TH EDITION COMPLIANCE: RAMP (1:12 MAX. R-SLOPE, 2% MAX. X-SLOPE); PARKING SPACE, (2% MAX. SLOPE ANY DIRECTION) AND ACCESSIBLE ROUTE (2% MAX. X-SLOPE)