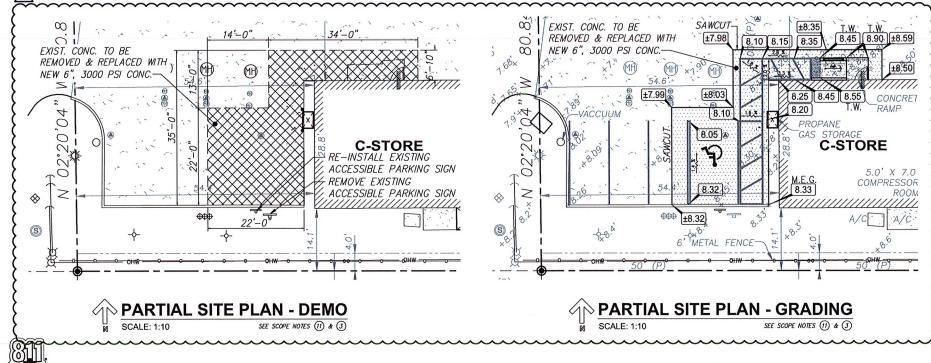

## SCOPE OF WORK:

PROVIDE ALL LABOR, MATERIALS & EQUIPMENT TO COMPLETE SIGN, RE-IMAGING, SYNERGY RE-BRANDING, LIGHTING REWORKS & PAINT BUILDING PER CITY NOV SUMMARIZED AS FOLLOWS:

- (1.) REBRAND/REPLACE EXISTING MONUMENT SIGN WITH FOUNDATION PLANTING, SEE SHEETS S-1 & L-1
- 2.) REBRAND/REPLACE EXISTING CANOPY FASCIA SIGN (TWO PLACES)
- RE-STRIPE PAVEMENT MARKINGS PER CITY PEMBROKE PINES ENGINEERING STANDARD DETAILS. STANDARD PARKING SPACES SHALL BE A MINIMUM OF 9' X 19'. SEE DETAIL R-41, SHEET C-5.0.
- (4) INSTALL MOBIL CORP "SYNERGY" FUEL RE-BRANDING W/NEW DISPENSER ISLAND VALANCE(S), DISPENSER ID #'S AND COLUMN ACCESSORIES, SEE DETAIL AND LEGEND, SHEETS C-2.0 & C-3.0.
- (5) SURFACE PREP (PRESSURE WASH) & RE-PAINT BUILDING EXTERIOR, SEE ELEVATIONS & CALL-OUTS, SHEET C-4.0.
- (6.) REPLACE EXISTING SMH LIGHTING WITH ENERGY EFFICIENT LED AREA LIGHT FIXTURES. SEE PHOTOMETRIC PLAN & DETAILS SHEET PH-1.0.
- (7.) CLOTHING DROP OFF CONTAINER IS NOT PERMITTED PER CITY CODE & SHALL BE REMOVED FROM SITE.
- EXISTING LED LIGHT STRIPS AROUND WINDOW PERIMETERS IS NOT PERMITTED PER CITY CODE & SHALL BE REMOVED.
- (7) EXISTING PARKING SPACES SHALL BE RE—STRIPED; SPACES SHALL BE A MINIMUM OF 9' X 19'. (2) NEW 9' X 19' SPACE TO BE ADDED/STRIPED FOR A TOTAL OF (8) SPACES. SEE DETAIL R-41, SHEET C-5.0.
- (10) (2) NEW PARKING SPACES TO BE STRIPED AT MINIMUM 9' X 19' SEE DETAIL R-41, SHEET C-5.0.
- RE-WORK/RE-CONSTRUCT EXISTING ADA ACCESSIBLE ROUTE, RAMP & PARKING SPACE TO CORRECT SLOPE, CROSS-SLOPE AND CROSS-WALK PROTECTION DEFICIENCIES FOR COMPLIANCE WITH 2020 FBC ACCESSIBILITY, 7TH EDITION COMPLIANCE: RAMP (1:12 MAX. R-SLOPE, 2% MAX. X-SLOPE); PARKING SPACE, (2% MAX. SLOPE ANY DIRECTION) AND ACCESSIBLE ROUTE (2% MAX. X-SLOPE)