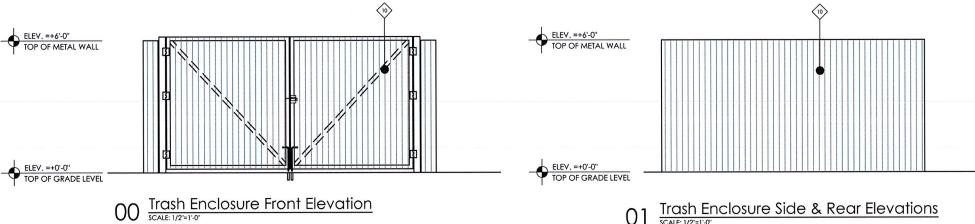

FUEL ISLAND RE-IMAGE /RE-BRANDING "SYNERGY". SUNSHINE GASOLINE DISTRIBUTORS MOBIL GAS STATION 6650 PINES BLVD

JOB # 19255

0 2021

2

DWG # C-2

01 Trash Enclosure Side & Rear Elevations

DWG # C-4.1

HINE GASOLINE DISTRIBUTORS L GAS STATION

TING TRASH ENCLOSURE