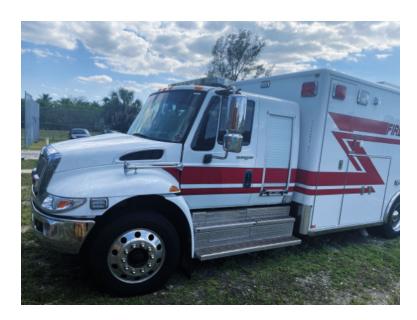

## 2010 Horton International 4300 Ambulance

O 2010 Horton International 4300 Ambulance O 4300 International Chassis

0

- Diesel Engine
- O Mileage: 85,025

 Additional equipment not included with purchase unless otherwise listed.

O Seating for 3;

O Engine Hours: 8,690

Brindlee Mountain Fire Apparatus is one of the world's largest used fire truck sales and service companies. Based just outside of Huntsville, Alabama, the company has forty-five full-time personnel occupying over 12,000 square feet. Our mechanics, all of whom are EVT certified, perform pump tests, general repairs, preventative maintenance, and body, collision, and paint work on over 500 used fire trucks every year. Visit us online at www.firetruckmall.com